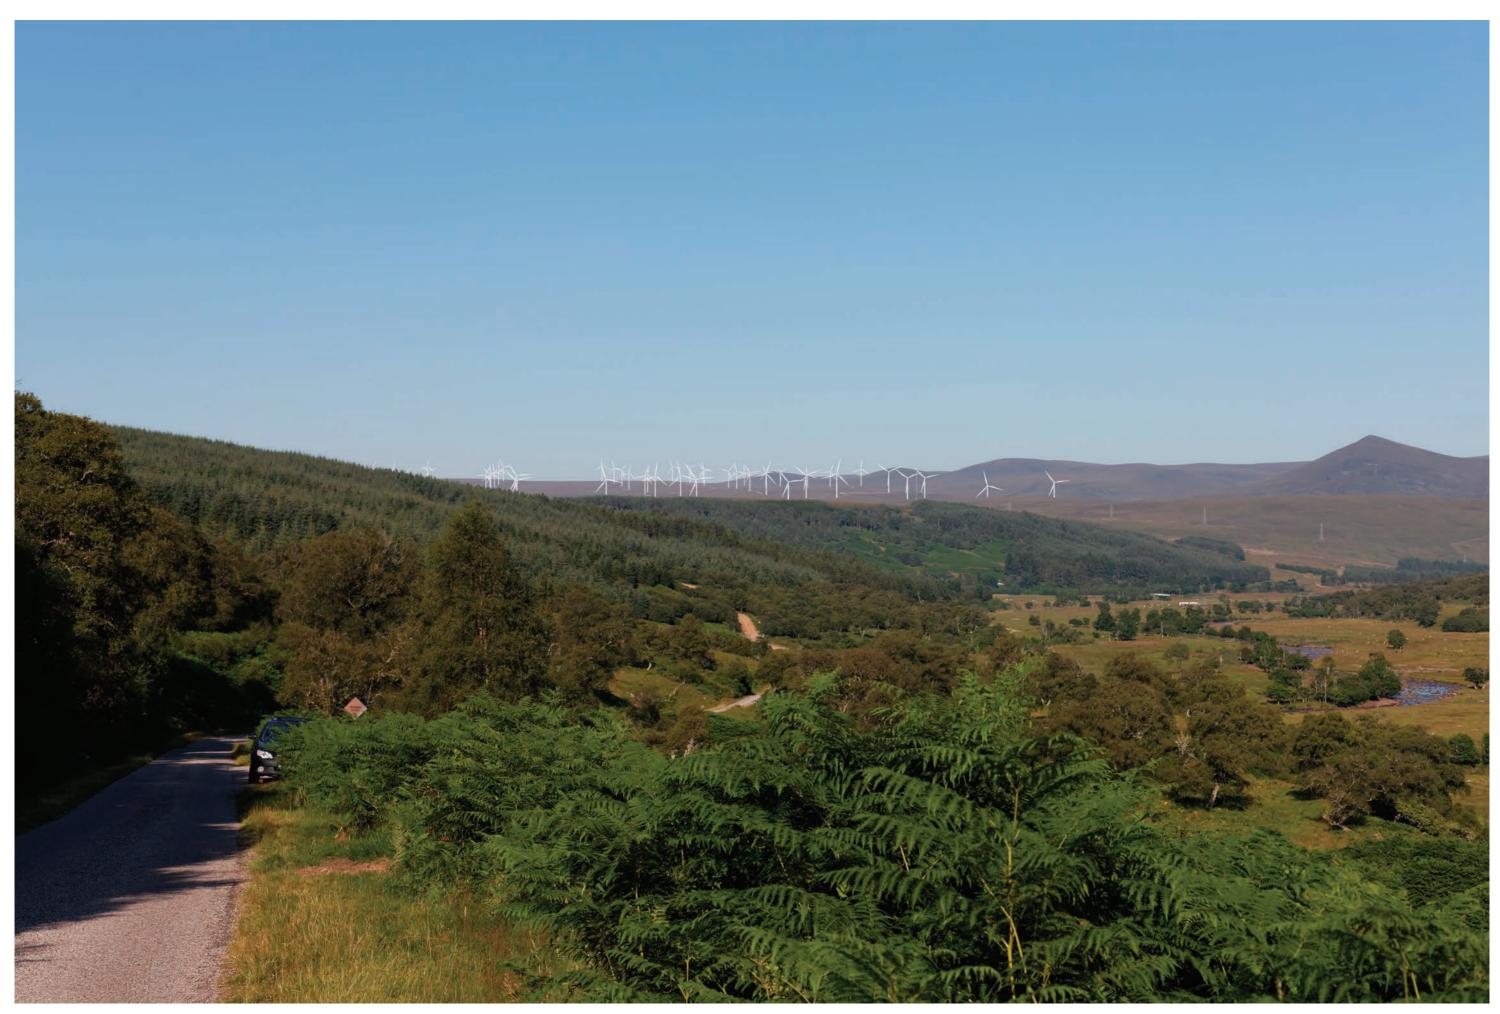

## Viewpoint 6: Brora to Rogart minor road near Sciberscross

This viewpoint is located on the minor road from Brora to Rogart, approximately 1km east of the turn-off to Sciberscross. The viewpoint location is on the grass verge on the southern side of the road, approximately 30m to the west of a passing place.

scale in metres 1: 15,000

THC Viewpoint 6 Brora to Rogart minor road near Sciberscross Fig 7.39 **Gordonbush Extension Wind Farm** 

**Environmental Statement** 

-Extent of 50mm single frame image -

Viewpoint 6: Brora to Rogart minor road near Sciberscros

Distance to nearest turbine: 5.858km

Camera: EOS 5D II Focal length: 50mm vertical (27°) x 28mm horizontal (65.5°)

The images contained on this page and the following two pages are not representative of scale and distance from the actual Viewpoint and show the wind farm development in its wider landscape context only.

## IMAGES FOR LANDSCAPE ASSESSMENT

Camera height: 1.5m

Date: 31/08/14 Time: 11:06

| [ | Gordon | bush (7.83km)<br>Gordonbush Extn. (5.858km) | ]   |  |  |
|---|--------|---------------------------------------------|-----|--|--|
|   |        |                                             | * * |  |  |
|   |        |                                             |     |  |  |
|   |        |                                             |     |  |  |
|   |        |                                             |     |  |  |

Viewpoint 6: Brora to Rogart minor road near Sciberscros

Distance to nearest turbine: 5.858km Camera: EOS 5D II Focal length: 50mm

When viewed at a comfortable arm's length, this image is representative of the maximum field of view of clear vision but is not representative of scale and distance.