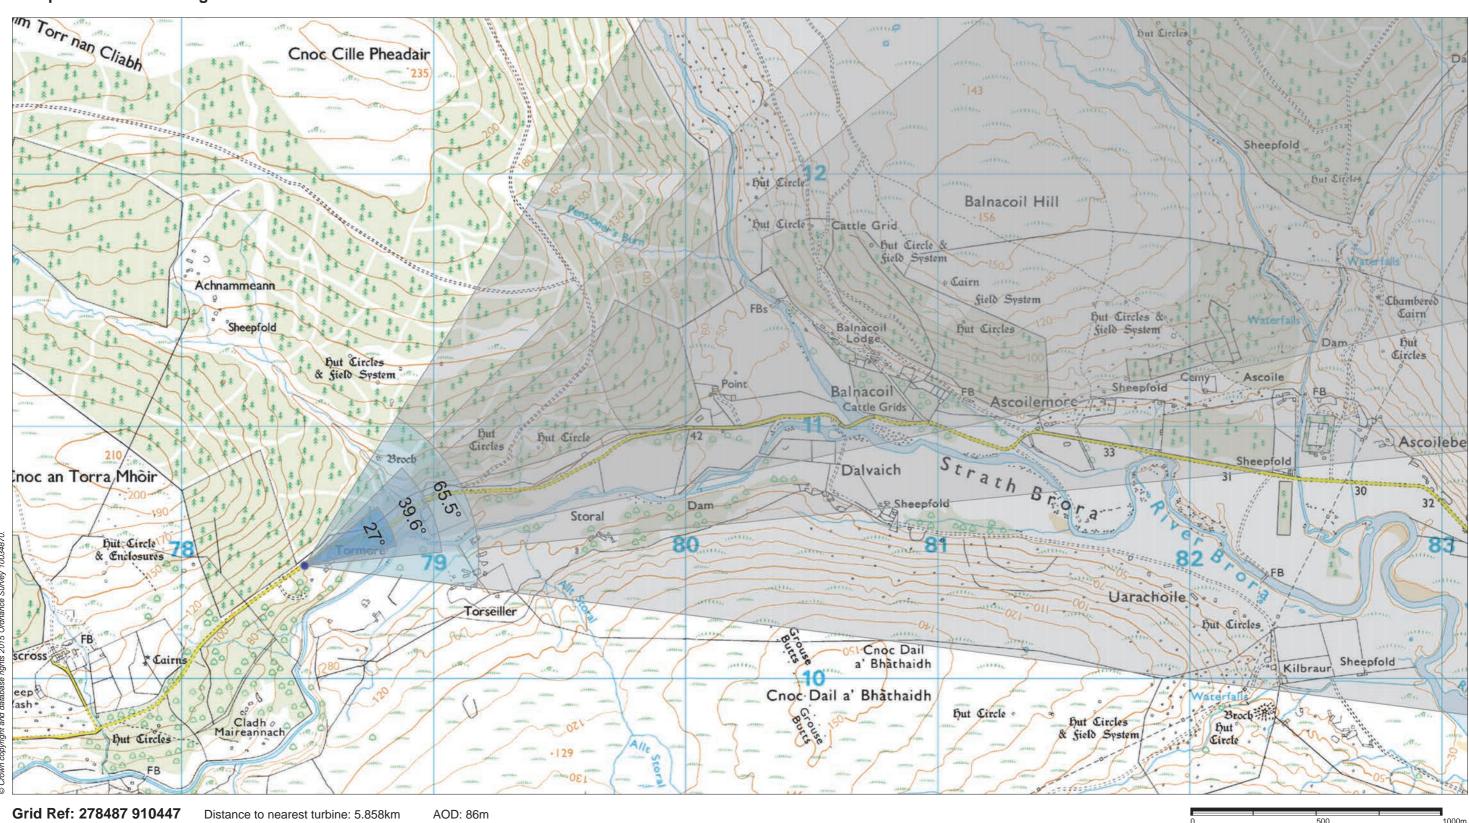

## Viewpoint 6: Brora to Rogart minor road near Sciberscross

This viewpoint is located on the minor road from Brora to Rogart, approximately 1km east of the turn-off to Sciberscross. The viewpoint location is on the grass verge on the southern side of the road, approximately 30m to the west of a passing place.

Distance to nearest turbine: 5.858km

Camera: EOS 5D II Focal length: 50mm vertical (27°) x 28mm horizontal (65.5°)

The images contained on this page and the following two pages are not representative of scale and distance from the actual Viewpoint and show the wind farm development in its wider landscape context only.