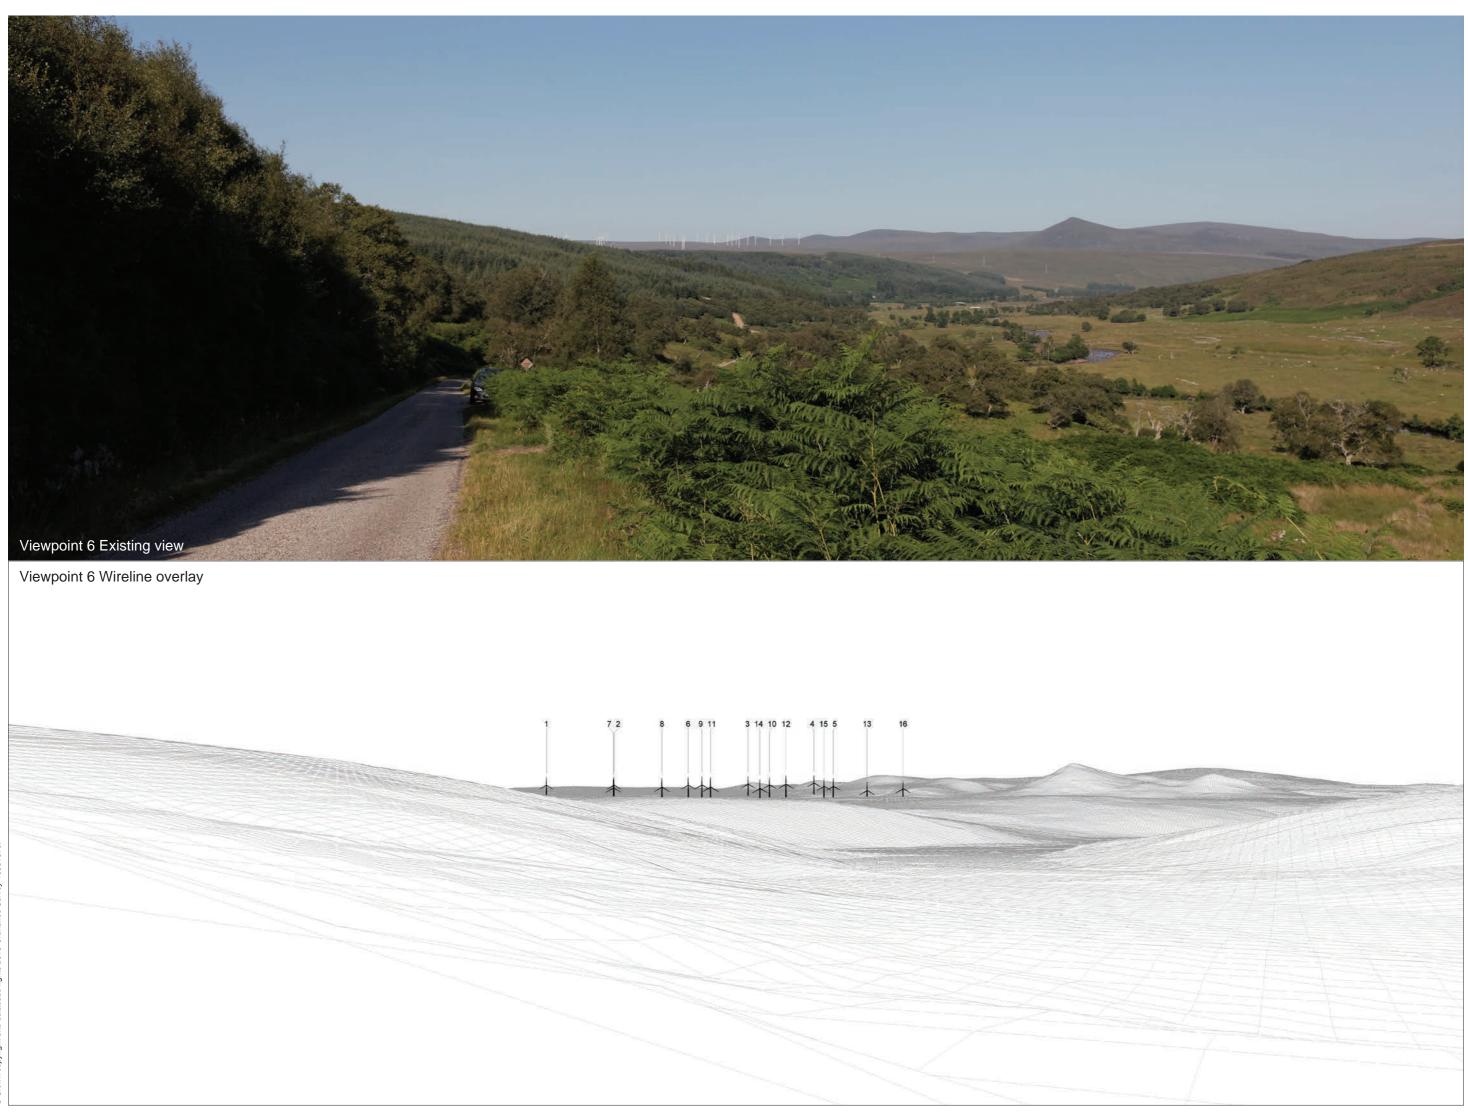

Viewpoint 6: Brora to Rogart minor road near Sciberscros

Distance to nearest turbine: 5.858km Camera: EOS 5D II Focal length: 50mm

When viewed at a comfortable arm's length, this image is representative of the maximum field of view of clear vision but is not representative of scale and distance.

## IMAGES FOR VISUAL IMPACT ASSESSMENT

Camera height: 1.5m

Date: 31/08/14

Time: 18:58

Viewpoint 6: Brora to Rogart minor road near Sciberscros This image should be viewed at a comfortable arm's length (approx. 500mm).