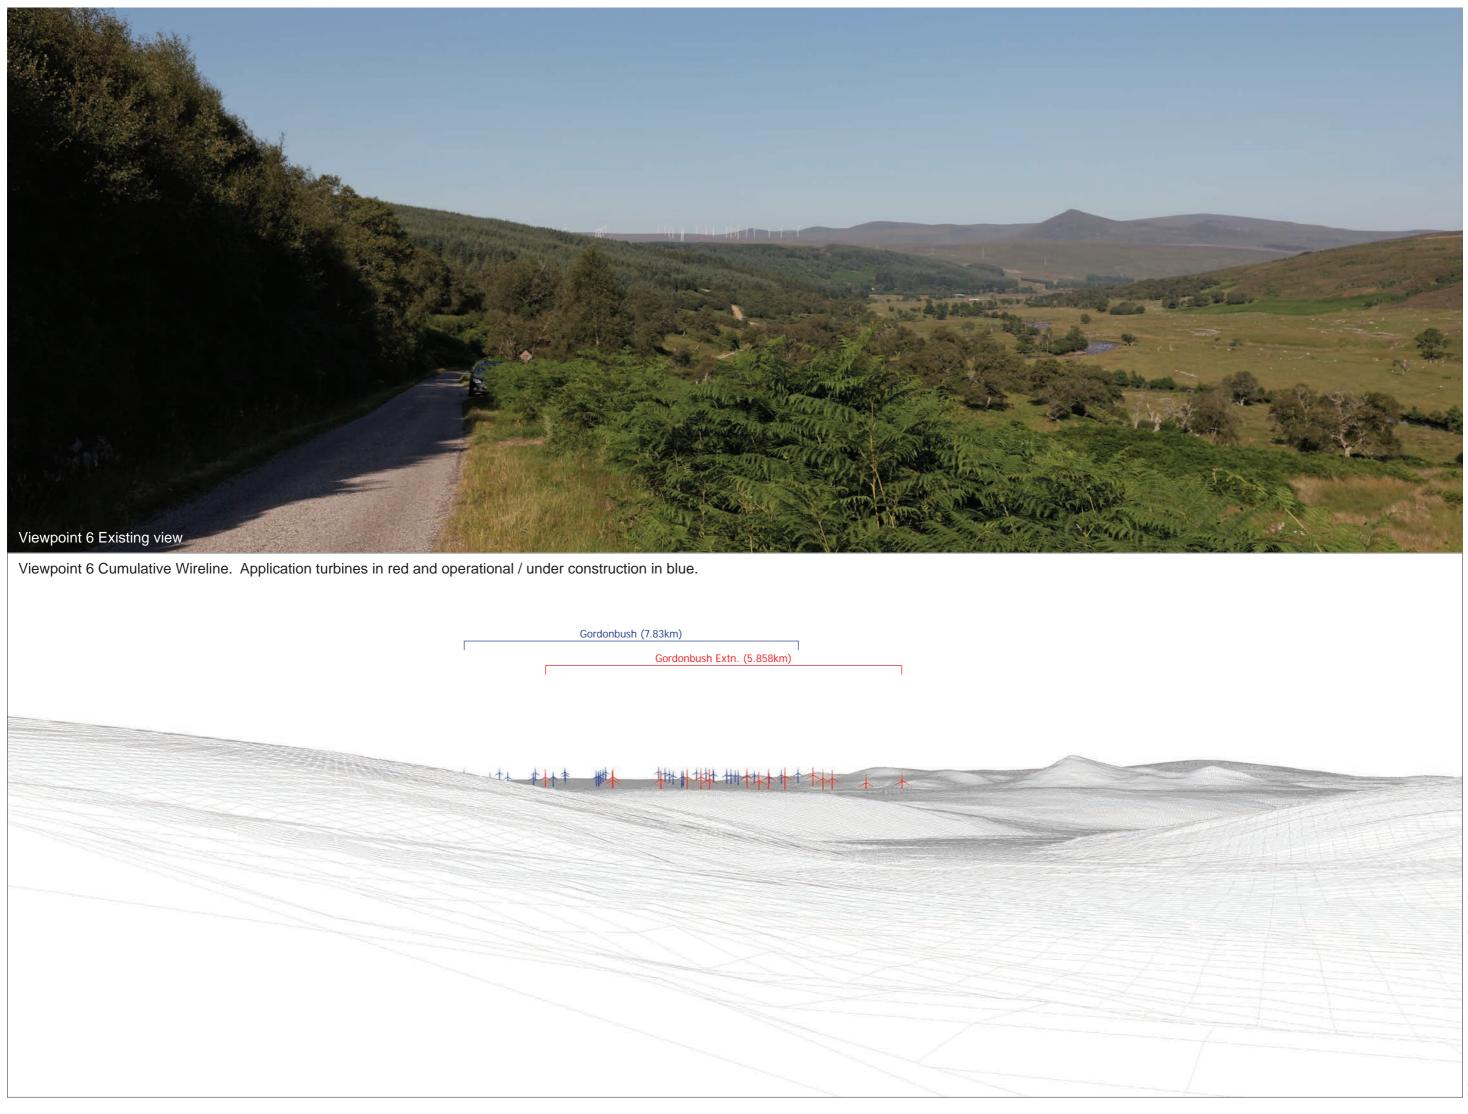

## IMAGES FOR LANDSCAPE ASSESSMENT

Camera height: 1.5m

Date: 31/08/14 Time: 11:06

| [ | Gordon | bush (7.83km)<br>Gordonbush Extn. (5.858km) | ]   |  |  |
|---|--------|---------------------------------------------|-----|--|--|
|   |        |                                             | * * |  |  |
|   |        |                                             |     |  |  |
|   |        |                                             |     |  |  |
|   |        |                                             |     |  |  |

## IMAGES FOR VISUAL IMPACT ASSESSMENT

Camera height: 1.5m

Date: 23/07/14

Time: 18:58