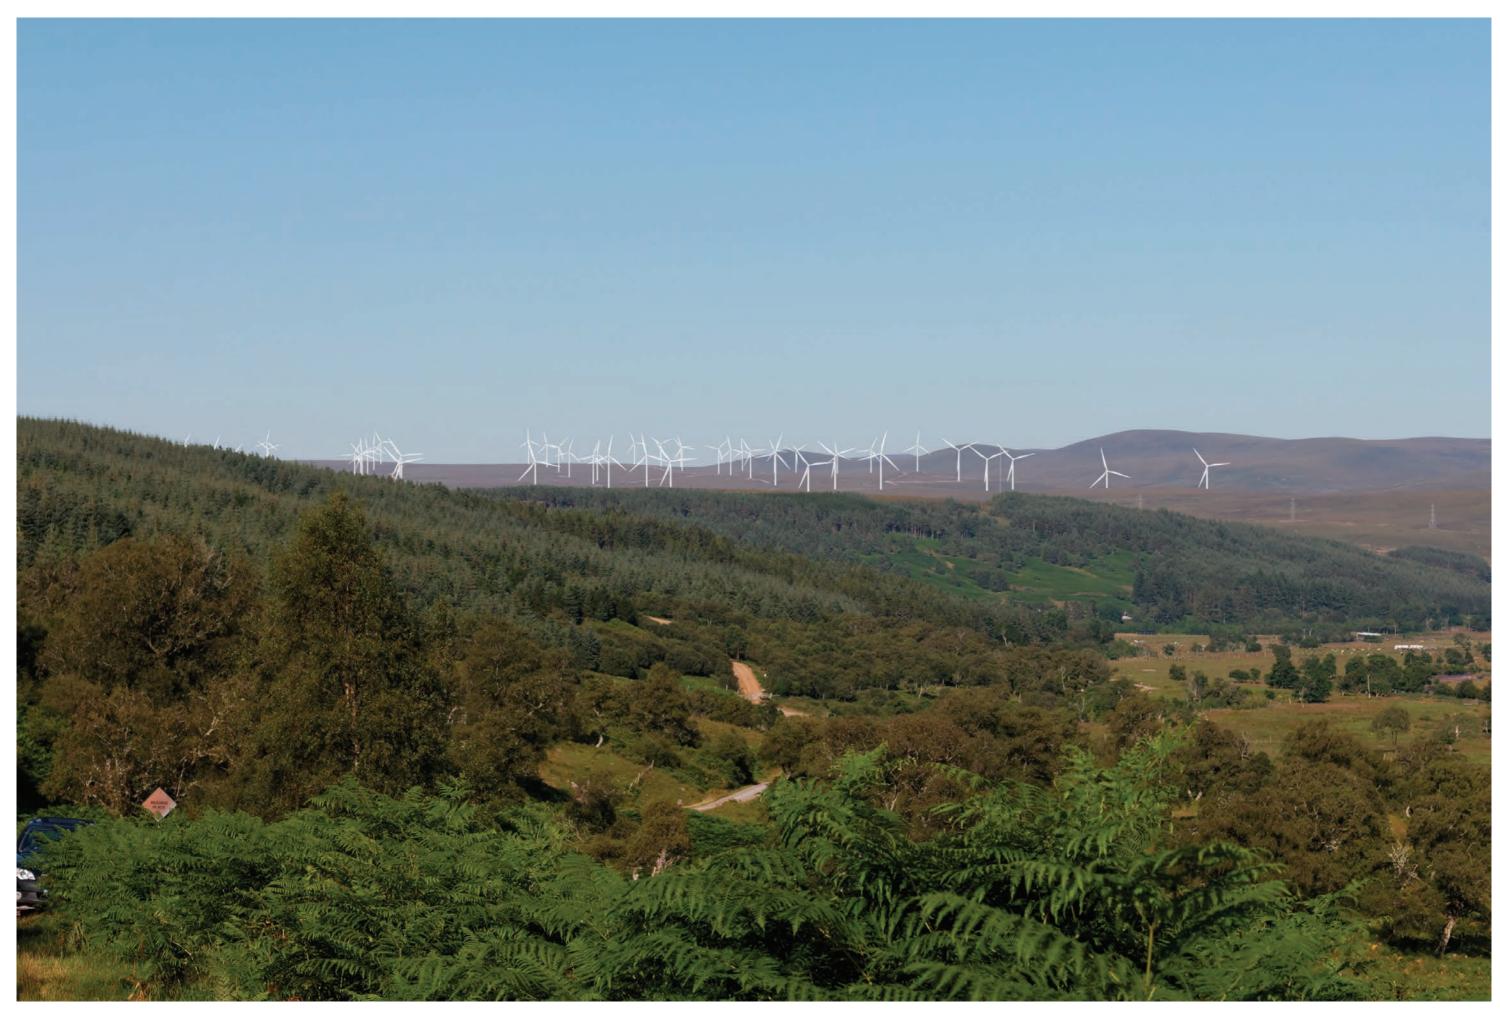

## IMAGES FOR VISUAL IMPACT ASSESSMENT

Camera height: 1.5m

Date: 31/08/14

Time: 18:58

Viewpoint 6: Brora to Rogart minor road near Sciberscros This image should be viewed at a comfortable arm's length (approx. 500mm).

## IMAGES FOR VISUAL IMPACT ASSESSMENT

Camera height: 1.5m

Date: 23/07/14

Time: 18:58