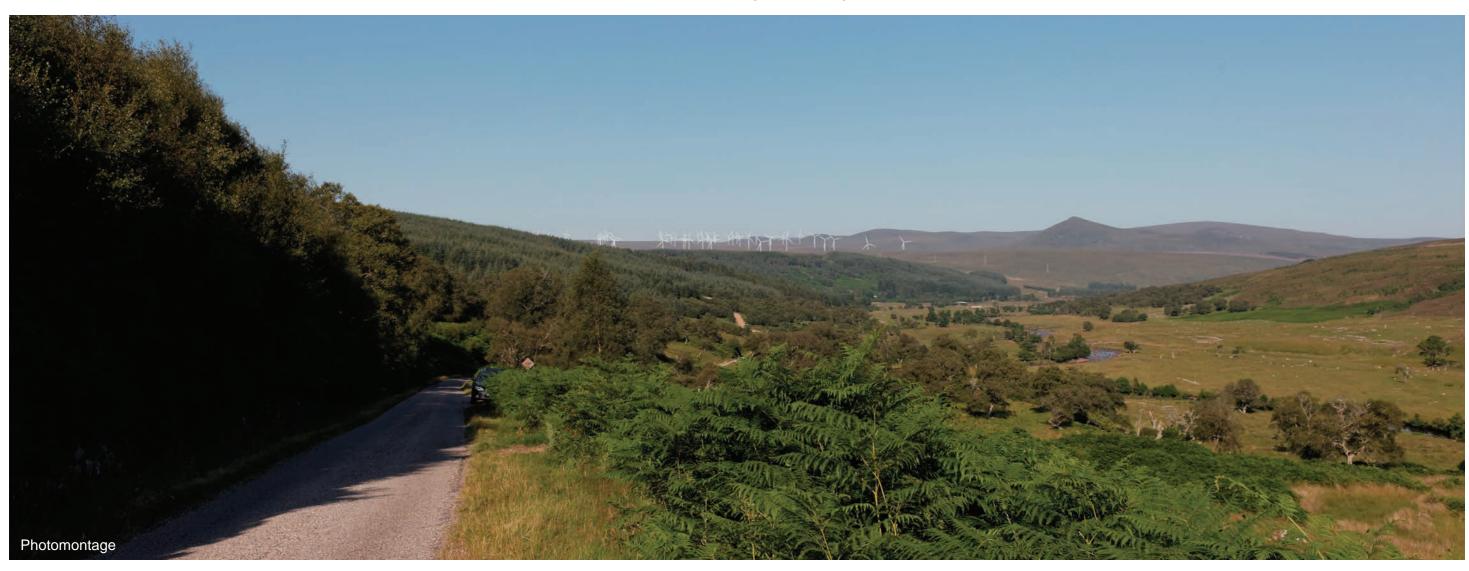

Viewpoint 6: Brora to Rogart minor road near Sciberscros

Distance to nearest turbine: 5.858km Camera: EOS 5D II Focal length: 50mm

When viewed at a comfortable arm's length, this image is representative of the maximum field of view of clear vision but is not representative of scale and distance.

## IMAGES FOR VISUAL IMPACT ASSESSMENT

Camera height: 1.5m

Date: 31/08/14

Time: 18:58

Viewpoint 6: Brora to Rogart minor road near Sciberscros This image should be viewed at a comfortable arm's length (approx. 500mm).