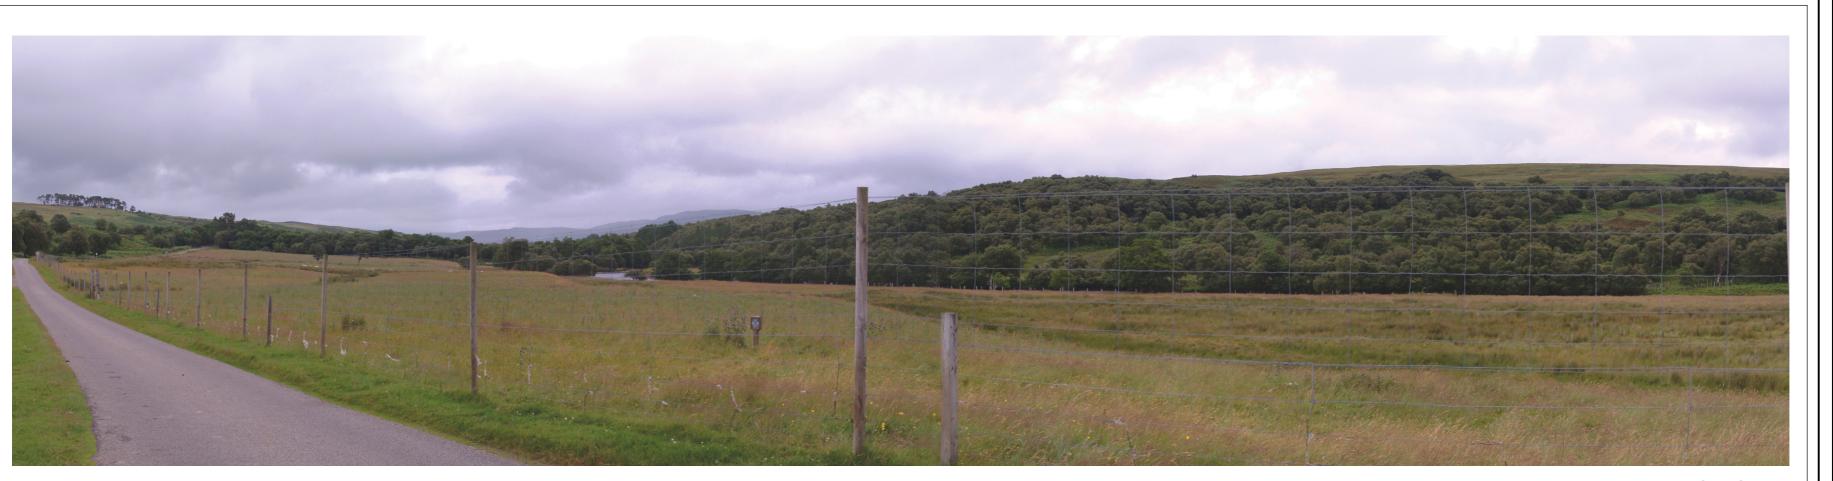

### Viewpoint Information

Grid Reference 269300E 944100N
Ground Height 50m
Viewer Height 2m
Included Angle 90°
Viewing Distance 300mm
Images digitally altered to the equivalent of 35mm camera with 50mm lens.

# Figure 25

VIEWPOINT 16: VIEW FROM SYRE LODGE WIRELINE AND BASELINE PHOTOGRAPH

Strathy South Wind Farm **Landscape & Visual Review**