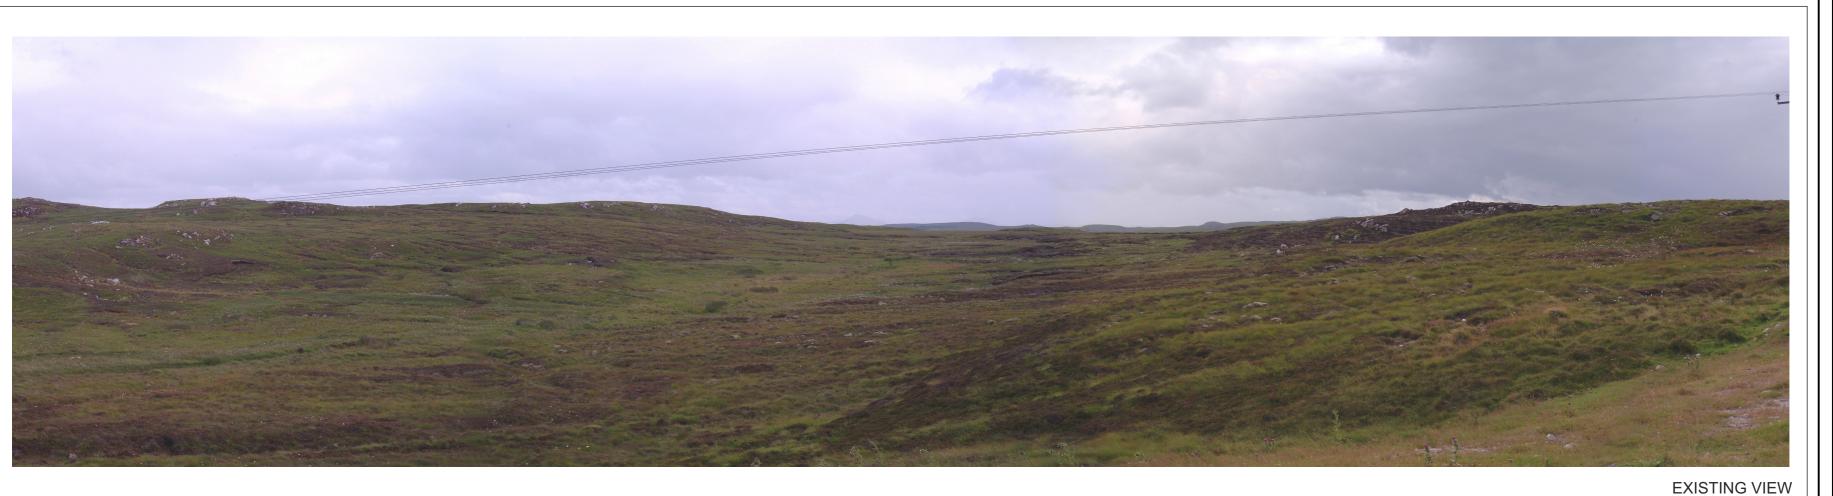

## **Viewpoint Information**

Grid Reference 280684E 964579N
Ground Height 90m
Viewer Height 2m
Included Angle 90°
Viewing Distance 300mm
Images digitally altered to the equivalent of 35mm camera with 50mm lens.

## **Layout Information**

Based on Layout T39
Blade Length 52m
Hub Height 83m
Nearest Visible Turbine n/a
Number of Tips Visible
Number of Tips and Hubs Visible
Turbine Visibility n/a

\*The information provided ignores the screening effects of forestry and other intervening objects.

# Figure 23

**VIEWPOINT 15: VIEW FROM LEDNAGULLIN** WIRELINE AND BASELINE PHOTOGRAPH

> Strathy South Wind Farm **Landscape & Visual Review**