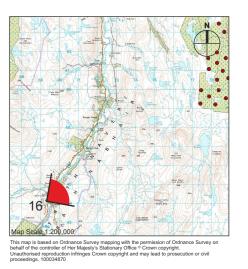

### Viewpoint Information

Grid Reference 269300E 944100N
Ground Height 50m
Viewer Height 2m
Included Angle 90°
Viewing Distance 300mm
Images digitally altered to the equivalent of 35mm camera with 50mm lens.

## **Layout Information**

Based on Layout T39
Blade Length 52m
Hub Height 83m
Nearest Visible Turbine n/a
Number of Tips Visible
Number of Tips and Hubs Visible
Turbine Visibility n/a

\*The information provided ignores the screening effects of forestry and other intervening objects.

# Figure 25

VIEWPOINT 16: VIEW FROM SYRE LODGE WIRELINE AND BASELINE PHOTOGRAPH

Strathy South Wind Farm **Landscape & Visual Review**