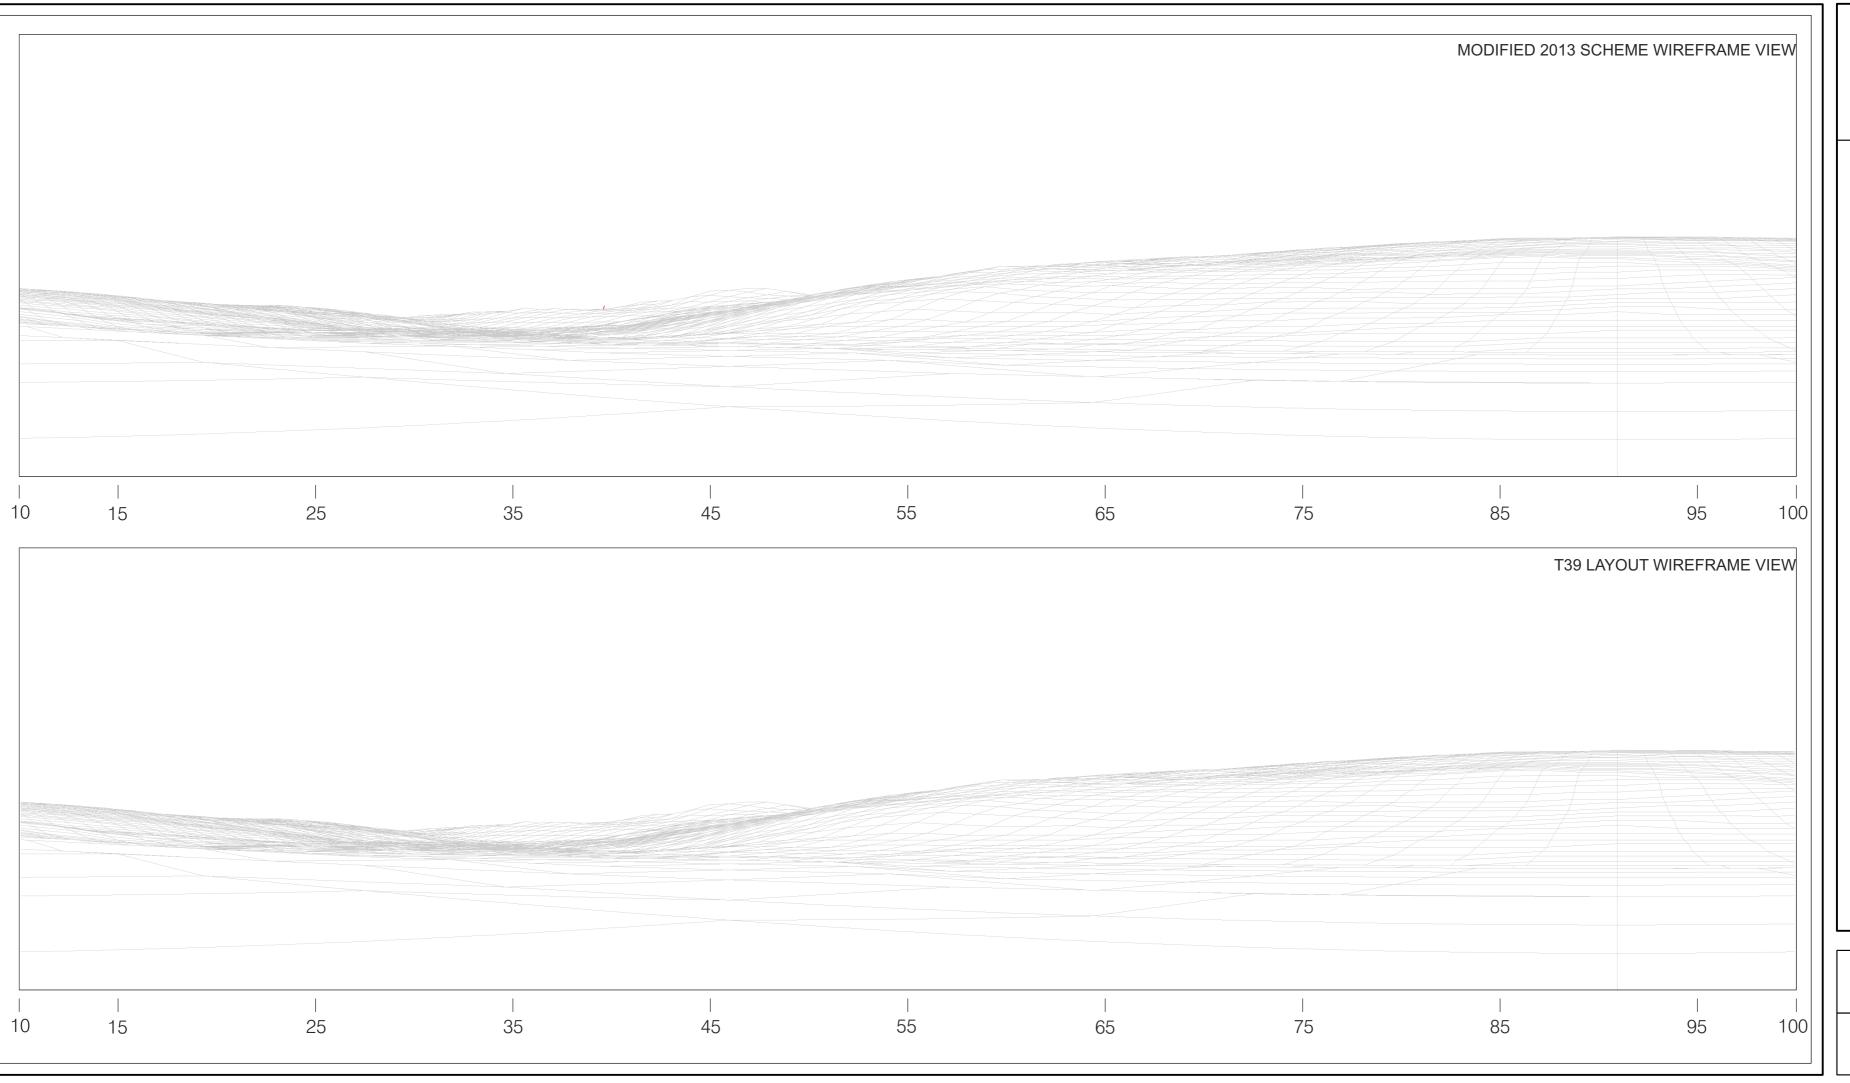

# Modified 2013 Scheme Layout Information

Based on Layout LSTRATHYSOUTH002B
Blade Length 52m
Hub Height 83m
Nearest Visible Turbine n/a
Number of Tips Visible 1\*
Number of Tips and Hubs Visible 0\*
Turbine Visibility 39 to 40

# T39 Layout Information

Based on Layout T39
Blade Length 52m
Hub Height 83m
Nearest Visible Turbine n/a
Number of Tips Visible 0\*
Number of Tips and Hubs Visible 0\*
Turbine Visibility n/a

\*The information provided ignores the screening effects of forestry and other intervening objects.

# Figure 25

VIEWPOINT 16: VIEW FROM SYRE LODGE WIRELINE AND BASELINE PHOTOGRAPH

Strathy South Wind Farm **Landscape & Visual Review**