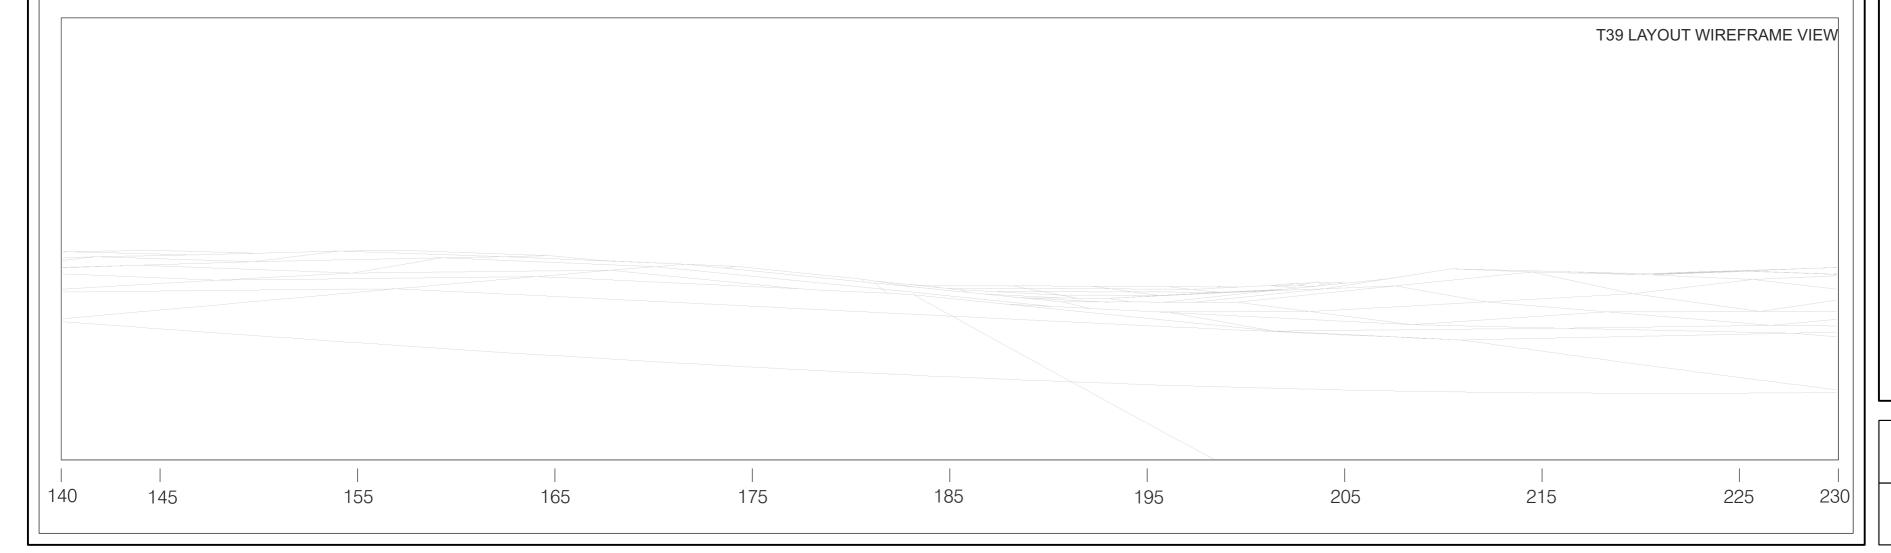

### Viewpoint Information

Grid Reference 269300E 944100N
Ground Height 50m
Viewer Height 2m
Included Angle 90°
Viewing Distance 300mm
Images digitally altered to the equivalent of 35mm camera with 50mm lens.

# T39 Layout Information

Based on Layout T39
Blade Length 52m
Hub Height 83m
Nearest Visible Turbine n/a
Number of Tips Visible 0\*
Number of Tips and Hubs Visible 0\*
Turbine Visibility n/a

\*The information provided ignores the screening effects of forestry and other intervening objects.

# Figure 24

VIEWPOINT 16: VIEW FROM SYRE LODGE COMPARATIVE WIRELINE

Strathy South Wind Farm Landscape & Visual Review