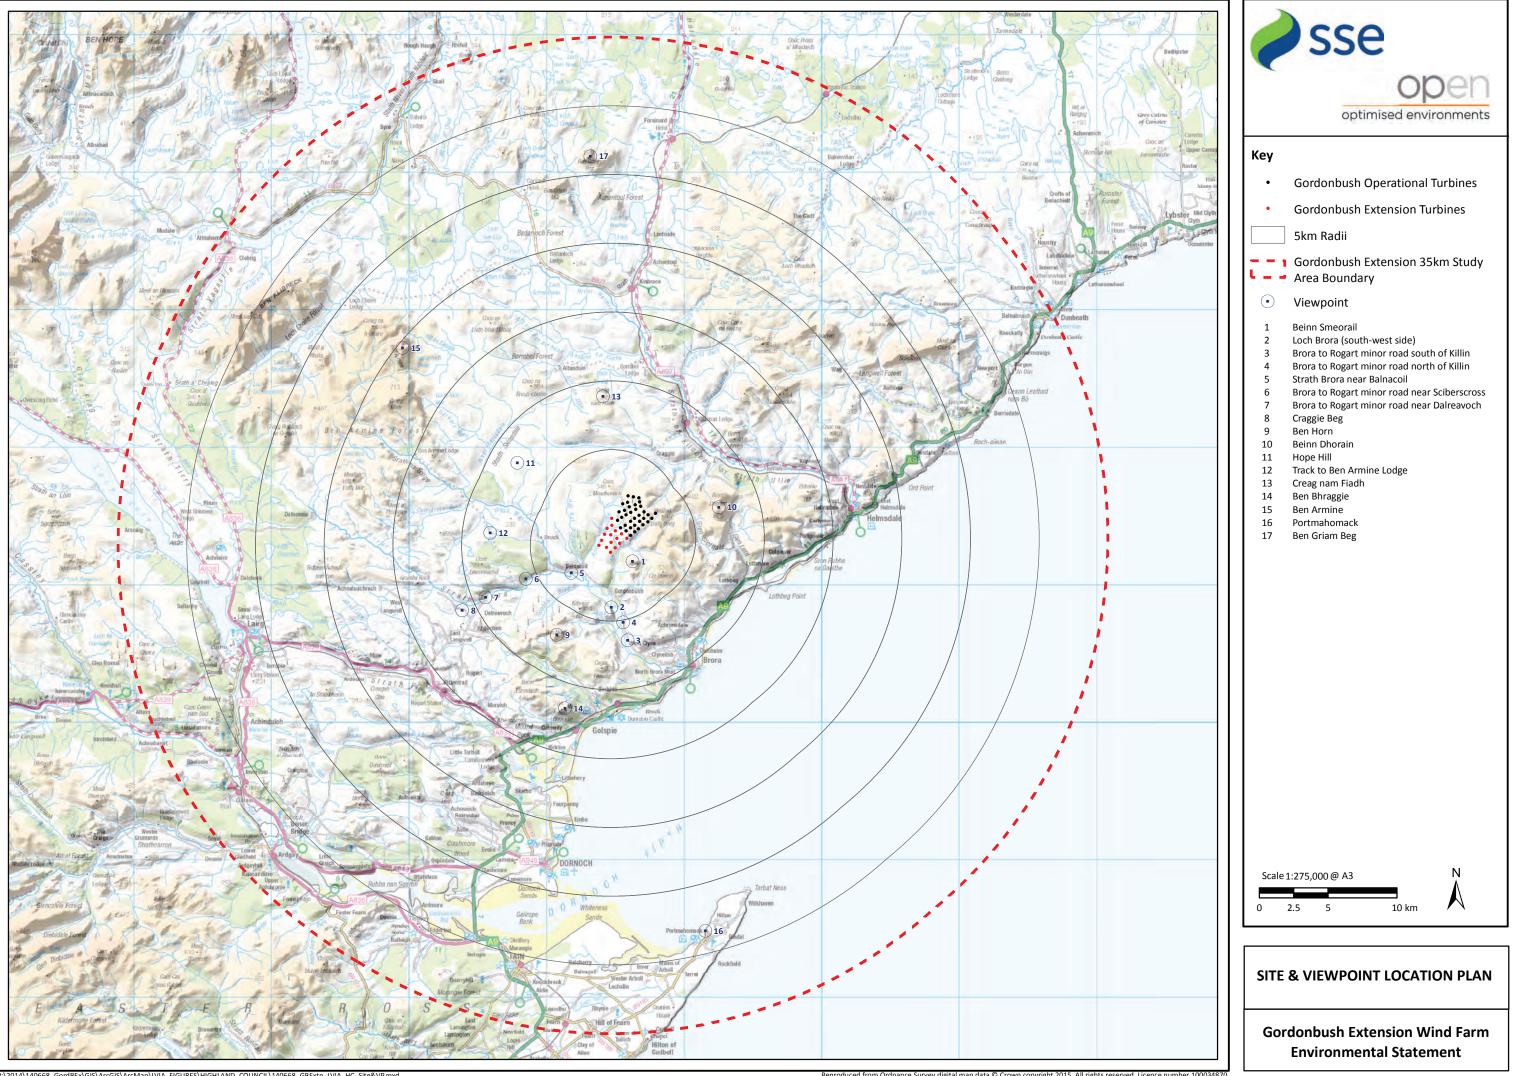

## Contents

Figure: 7.17 Viewpoint 1: Beinn Smeorail Figure: 7.18 Viewpoint 2: Loch Brora (south-west side) Figure: 7.19 Viewpoint 3: Brora to Rogart minor road south of Killin Figure: 7.20 Viewpoint 4: Brora to Rogart minor road north of Killin Figure: 7.21 Viewpoint 5: Strath Brora near Balnacoil Figure: 7.22 Viewpoint 6: Brora to Rogart minor road near Sciberscross Figure: 7.23 Viewpoint 7: Brora to Rogart minor road near Dalreavoch Figure: 7.24 Viewpoint 8: Craggie Beg Figure: 7.25 Viewpoint 9: Ben Horn Figure: 7.26 Viewpoint 10: Beinn Dhorain Figure: 7.27 Viewpoint 11: Hope Hill Figure: 7.28 Viewpoint 12: Track to Ben Armine Lodge Figure: 7.29 Viewpoint 13: Creag nam Fiadh Figure: 7.30 Viewpoint 14: Ben Bhraggie Figure: 7.31 Viewpoint 15: Ben Armine Figure: 7.32 Viewpoint 16: Portmahomack Figure: 7.33 Viewpoint 17: Ben Griam Beg