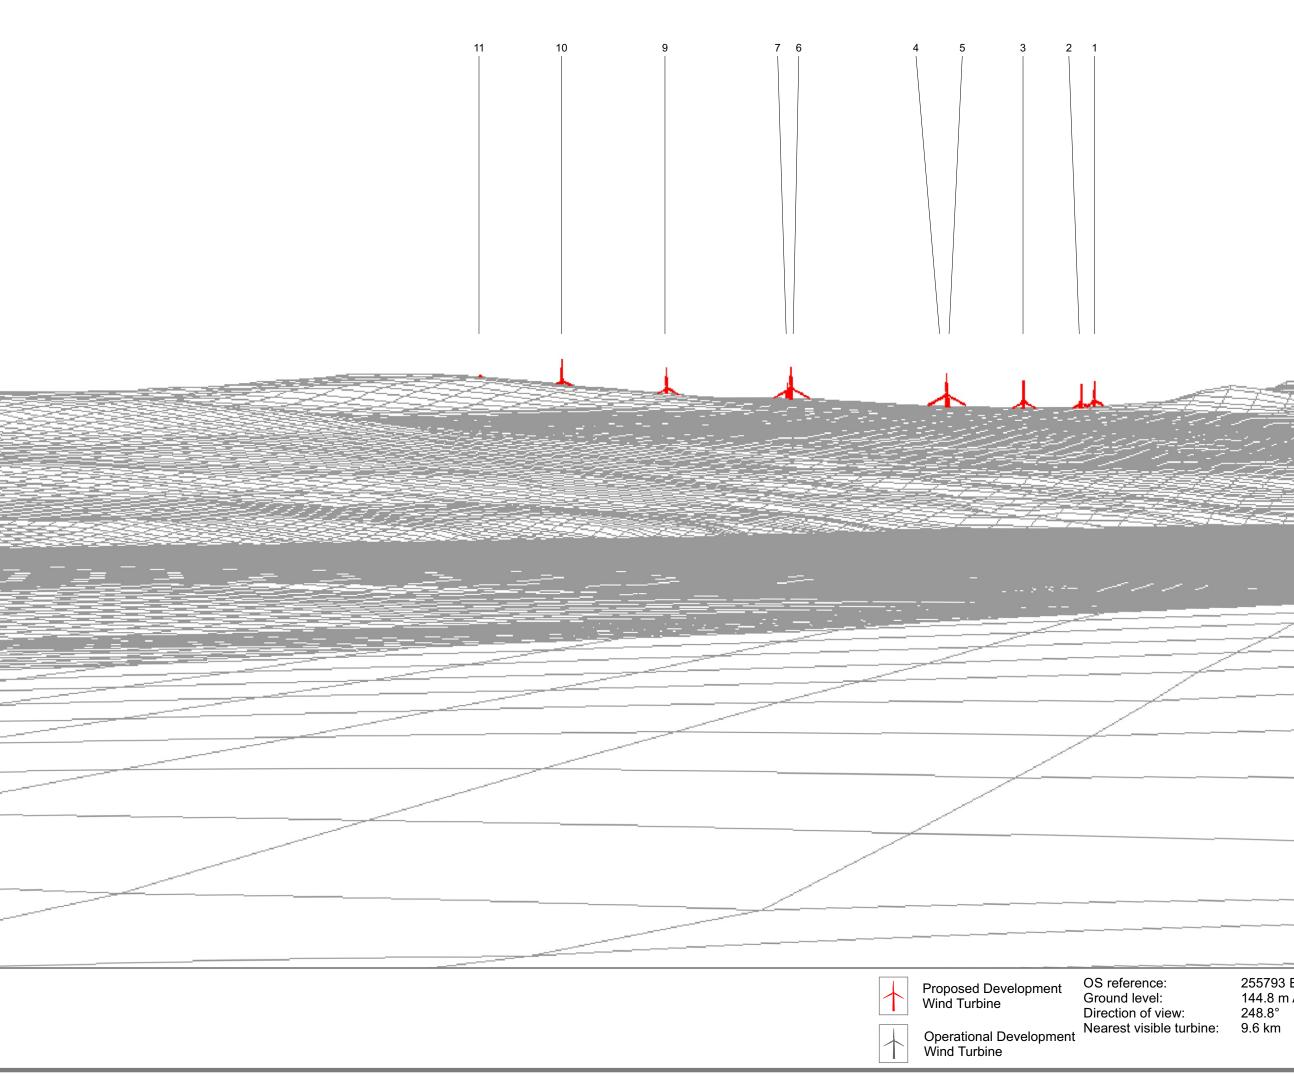

Achany Extension Wind Farm EIA Figure 7.17.3 - Viewpoint 9: Achnairn caravan and camping site entrance

View flat at a comfortable arm's length

255793 E 912701 N 144.8 m AOD

Horizontal field of view: Principal distance: Paper size: Correct printed image size:

53.5° (planar projection) 812.5 mm 841 x 297 mm (half A1) 820 x 260 mm

Drawing No. - 120008-D-EIA-7.17.3-1.0.0 Date - 16.04.2021