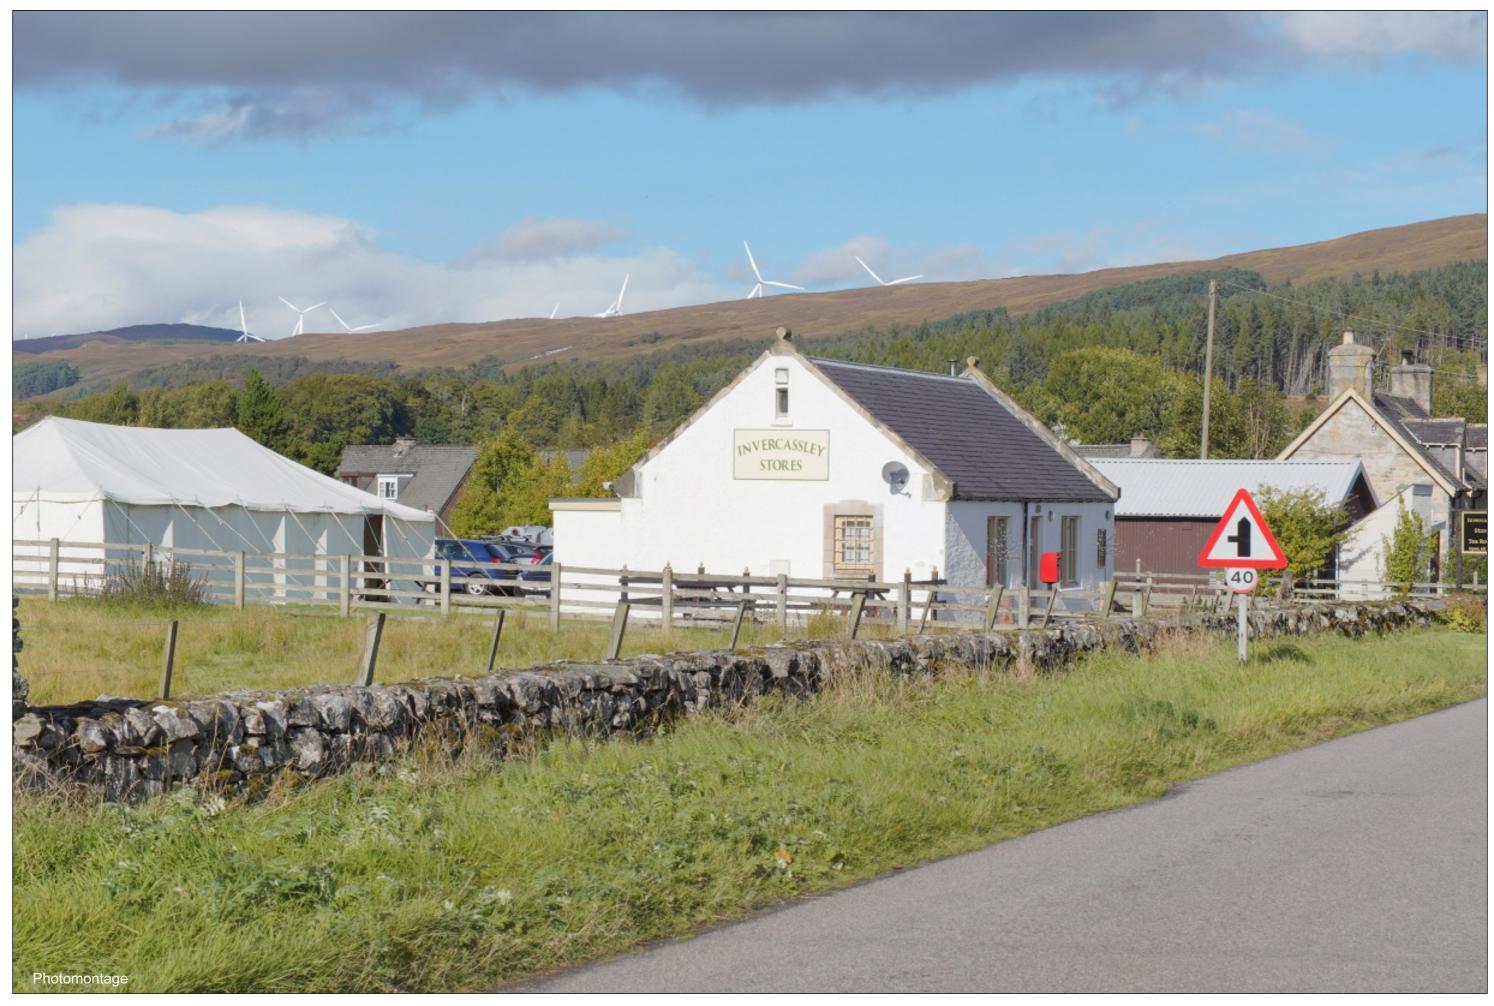

FIGURE 3d - VP6: Rosehall - Revised Layout
When viewed at a comfortable arms length (approx. 500mm), this printed image is representative of our detailed central vision, but is not representative of scale and distance.

FIGURE 3e - VP6: Rosehall - Revised Layout
This image should be viewed at a comfortable arms length (approx 500mm)