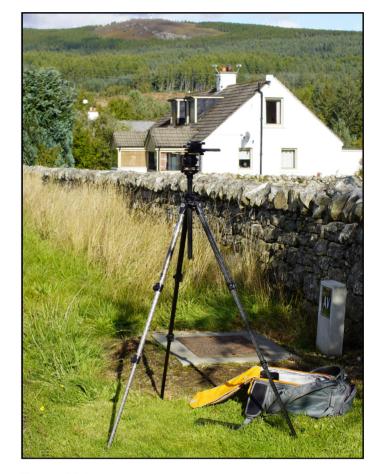

## IMAGES FOR LANDSCAPE ASSESSMENT

FIGURE 3b - VP6: Rosehall - Revised Layout

OS reference: 247028 E 902032 N Distance to development: 4.7km Ground level: 16.6m AOD Direction of view: 355.5° Camera: Sony ILCE-7RM3 Focal length: 50mm vertical (27°) x 28mm horizontal (65.5°) Camera height: 1.5m Date: 02/10/2020 Time: 13:56

Drawing No. - 122003-D-Al-3b-1.0.0 Date - 09.02.2022

The images contained on this page and the following are not representative of scale and distance from the actual viewpoint and shows the wind farm development in its wider landscape context only.