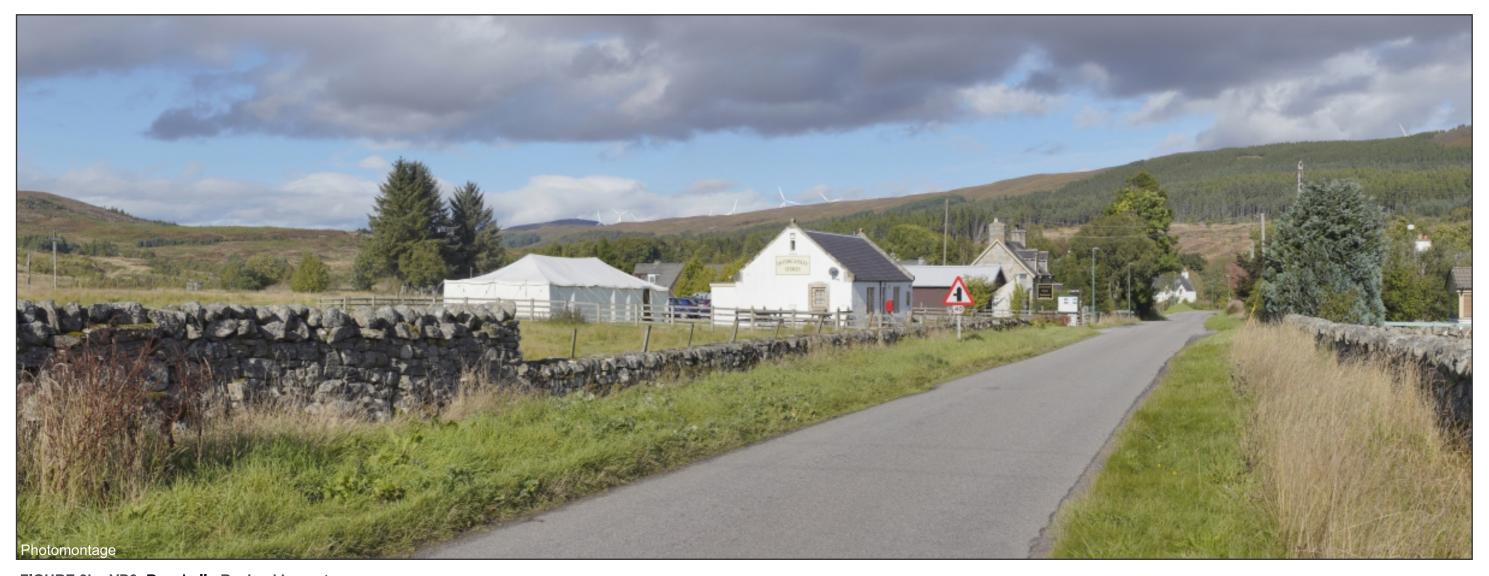

FIGURE 3d - VP6: Rosehall - Revised Layout
When viewed at a comfortable arms length (approx. 500mm), this printed image is representative of our detailed central vision, but is not representative of scale and distance.