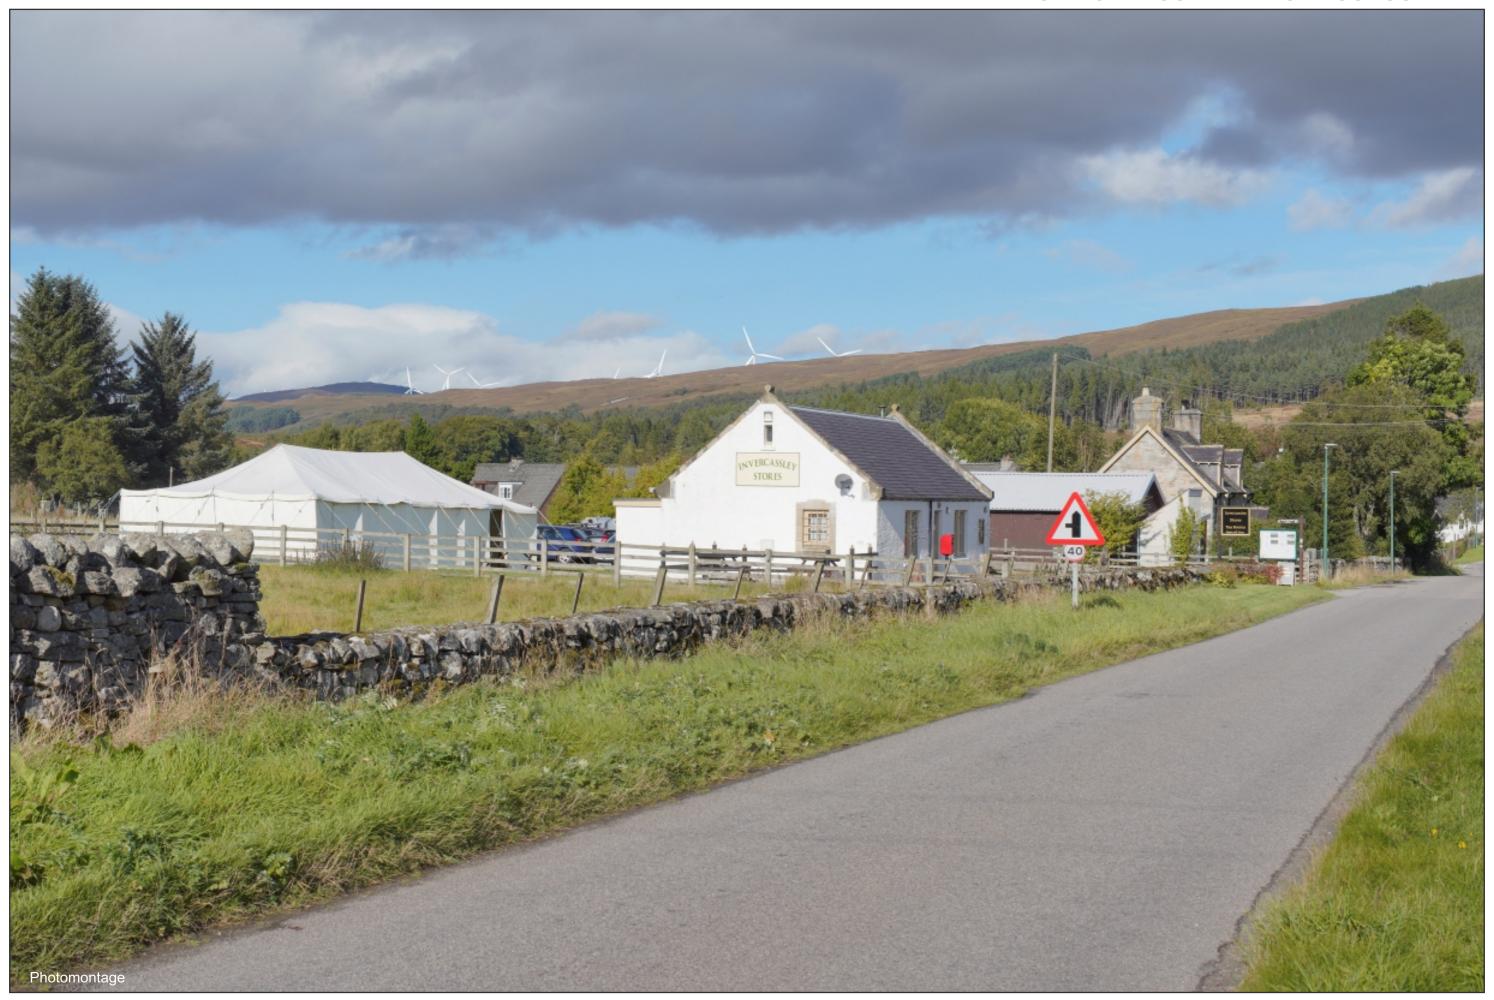

**Tripod Photo** 

From Invercassley Stores in Rosehall village, walk approximately 50m south along the verge of the A837. The VP is located at the entrance to the drive of a house on the east side of the road.

## IMAGES FOR LANDSCAPE ASSESSMENT

FIGURE 3b - VP6: Rosehall - Revised Layout

OS reference: 247028 E 902032 N Distance to development: 4.7km Ground level: 16.6m AOD Direction of view: 355.5° Camera: Sony ILCE-7RM3 Focal length: 50mm vertical (27°) x 28mm horizontal (65.5°) Camera height: 1.5m Date: 02/10/2020 Time: 13:56

Drawing No. - 122003-D-Al-3b-1.0.0 Date - 09.02.2022

The images contained on this page and the following are not representative of scale and distance from the actual viewpoint and shows the wind farm development in its wider landscape context only.