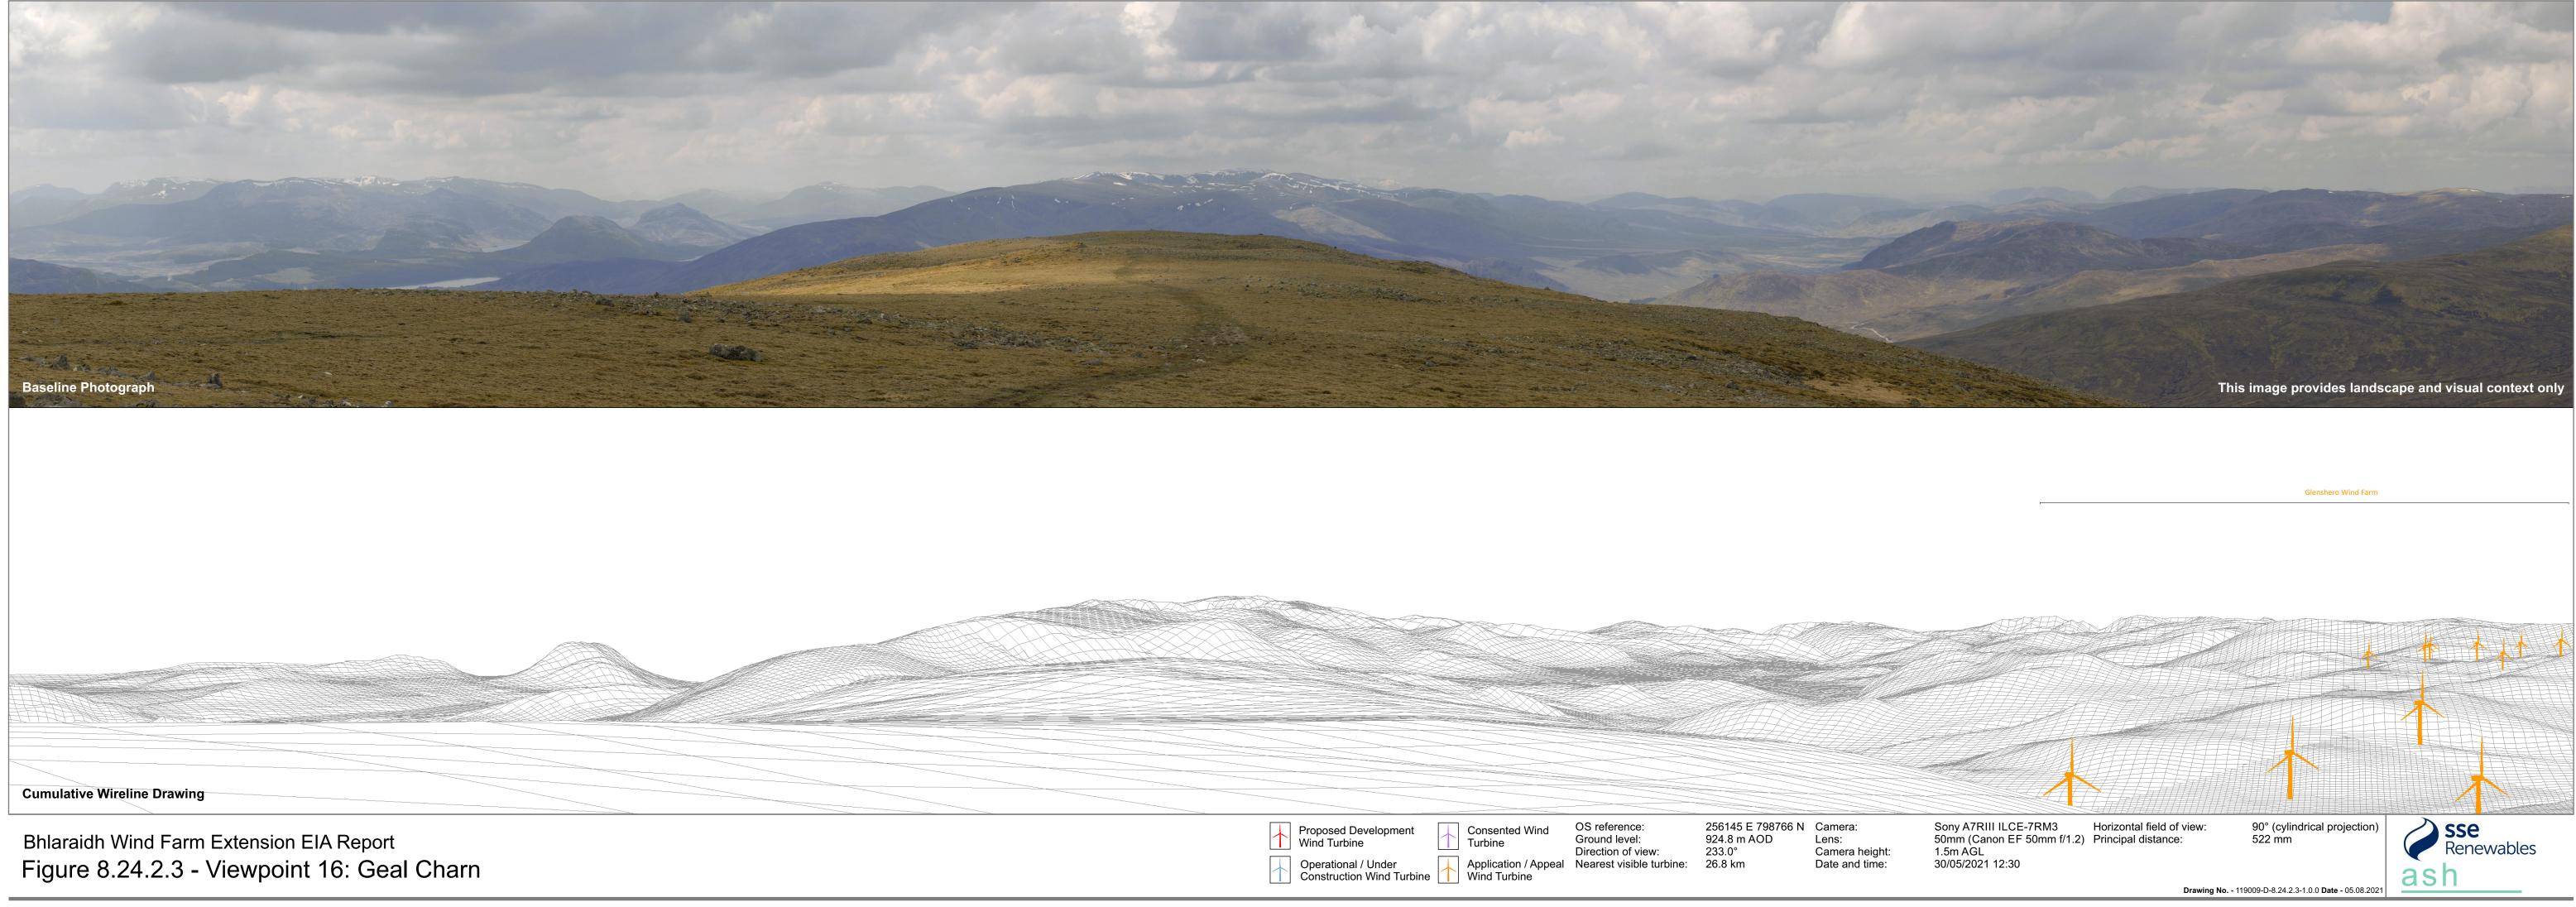

|                       |
| Cumulative Wireline Drawing<br>Bhlaraidh Wind Farm Extension EIA Report<br>Figure 8.24.2.2 - Viewpoint 16: Geal Charn | Proposed Development     Wind Turbine     Operational / Under     Construction Wind Turbine | Consented Wind<br>Turbine<br>Application / Appeal<br>Wind Turbine | OS reference:<br>Ground level:<br>Direction of view:<br>Nearest visible turbine: | 256145 E 798766 N<br>924.8 m AOD<br>53.0°<br>26.8 km | N Camera:<br>Lens:<br>Camera height:<br>Date and time: | Sc<br>50<br>1.9<br>30 |



Sony A7RIII ILCE-7RM3 Horizontal field of view: 50mm (Canon EF 50mm f/1.2) Principal distance: 1.5m AGL 30/05/2021 12:30

90° (cylindrical projection) 522 mm



Drawing No. - 119009-D-8.24.2.2-1.0.0 Date - 05.08.2021