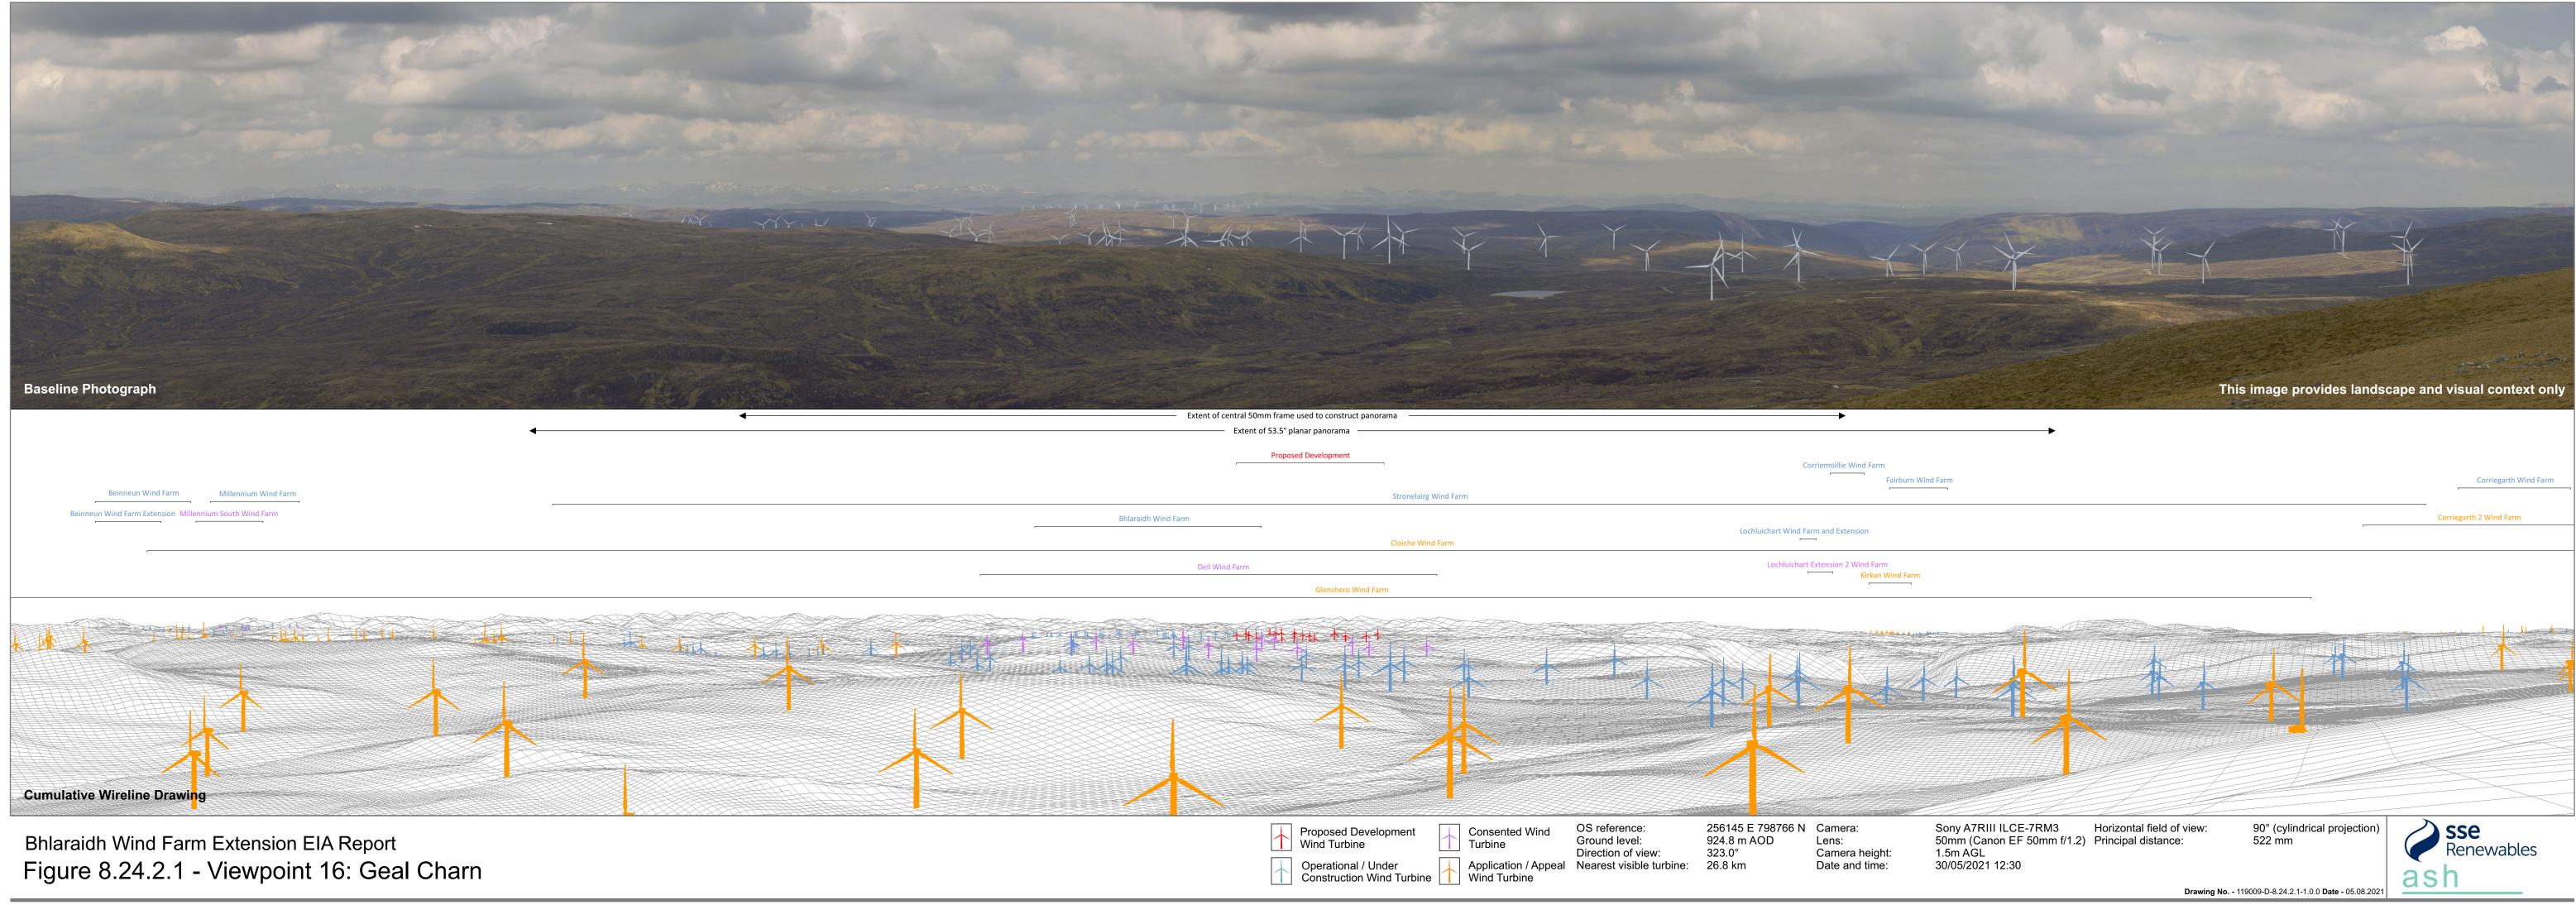

|                     | Proposed Development |          | Corriemoillie Wind Farm              |
|---------------------|----------------------|----------|--------------------------------------|
|                     |                      |          | Fairburn Wind Fa                     |
|                     | Stronelairg Wi       | ind Farm |                                      |
| Bhlaraidh Wind Farm |                      |          |                                      |
|                     | Cloiche Wind F       | Farm     | Lochluichart Wind Farm and Extension |
| <br>Dell Wind Farm  |                      |          | Lochluichart Extension 2 Wind Farm   |
|                     | Glenshero Wind Farm  |          |                                      |

| Baseline Photograph   Corriegarth Wind Farm   Corriegarth 2 Wind Farm   Cloiche Wind Farm                             |                                                                                             |                                                                   |                                                                                  |                                                      |                                                        |                       |
|-----------------------------------------------------------------------------------------------------------------------|---------------------------------------------------------------------------------------------|-------------------------------------------------------------------|----------------------------------------------------------------------------------|------------------------------------------------------|--------------------------------------------------------|-----------------------|
|                                                                                                                       |                                                                                             |                                                                   |                                                                                  |                                                      |                                                        |                       |
| Cumulative Wireline Drawing<br>Bhlaraidh Wind Farm Extension EIA Report<br>Figure 8.24.2.2 - Viewpoint 16: Geal Charn | Proposed Development     Wind Turbine     Operational / Under     Construction Wind Turbine | Consented Wind<br>Turbine<br>Application / Appeal<br>Wind Turbine | OS reference:<br>Ground level:<br>Direction of view:<br>Nearest visible turbine: | 256145 E 798766 N<br>924.8 m AOD<br>53.0°<br>26.8 km | N Camera:<br>Lens:<br>Camera height:<br>Date and time: | Sc<br>50<br>1.9<br>30 |

Sony A7RIII ILCE-7RM3 Horizontal field of view: 50mm (Canon EF 50mm f/1.2) Principal distance: 1.5m AGL 30/05/2021 12:30

90° (cylindrical projection) 522 mm

Drawing No. - 119009-D-8.24.2.2-1.0.0 Date - 05.08.2021