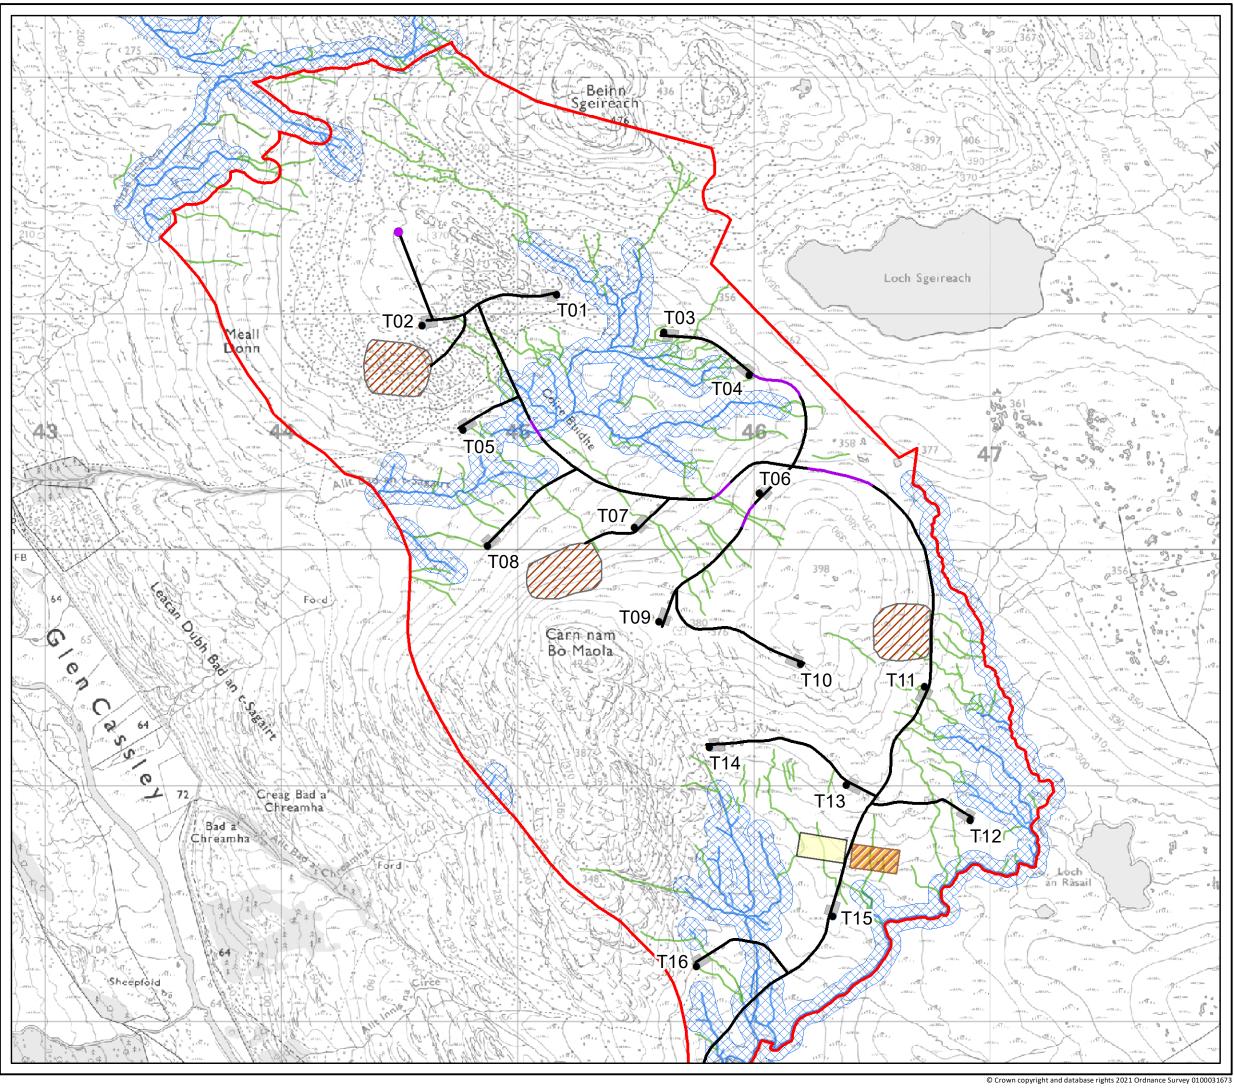

### Key

Site Boundary Turbine • LiDAR Compound Location Floated Track Founded/Cut Track Hardstanding Substation, Welfare Facility and Store Temp. Construction Compound, Security, Storage and Batching Plant Borrow Pit Search Ephemeral Stream Natural Watercourse Natural Watercourse Buffer (50m) Scale 1:16,000 @ A3 Km 0.2 0.4 0 Figure 10.1a Surface Water Features

Achany Extension Wind Farm **EIA Report** 

Ν

 $\wedge$ 