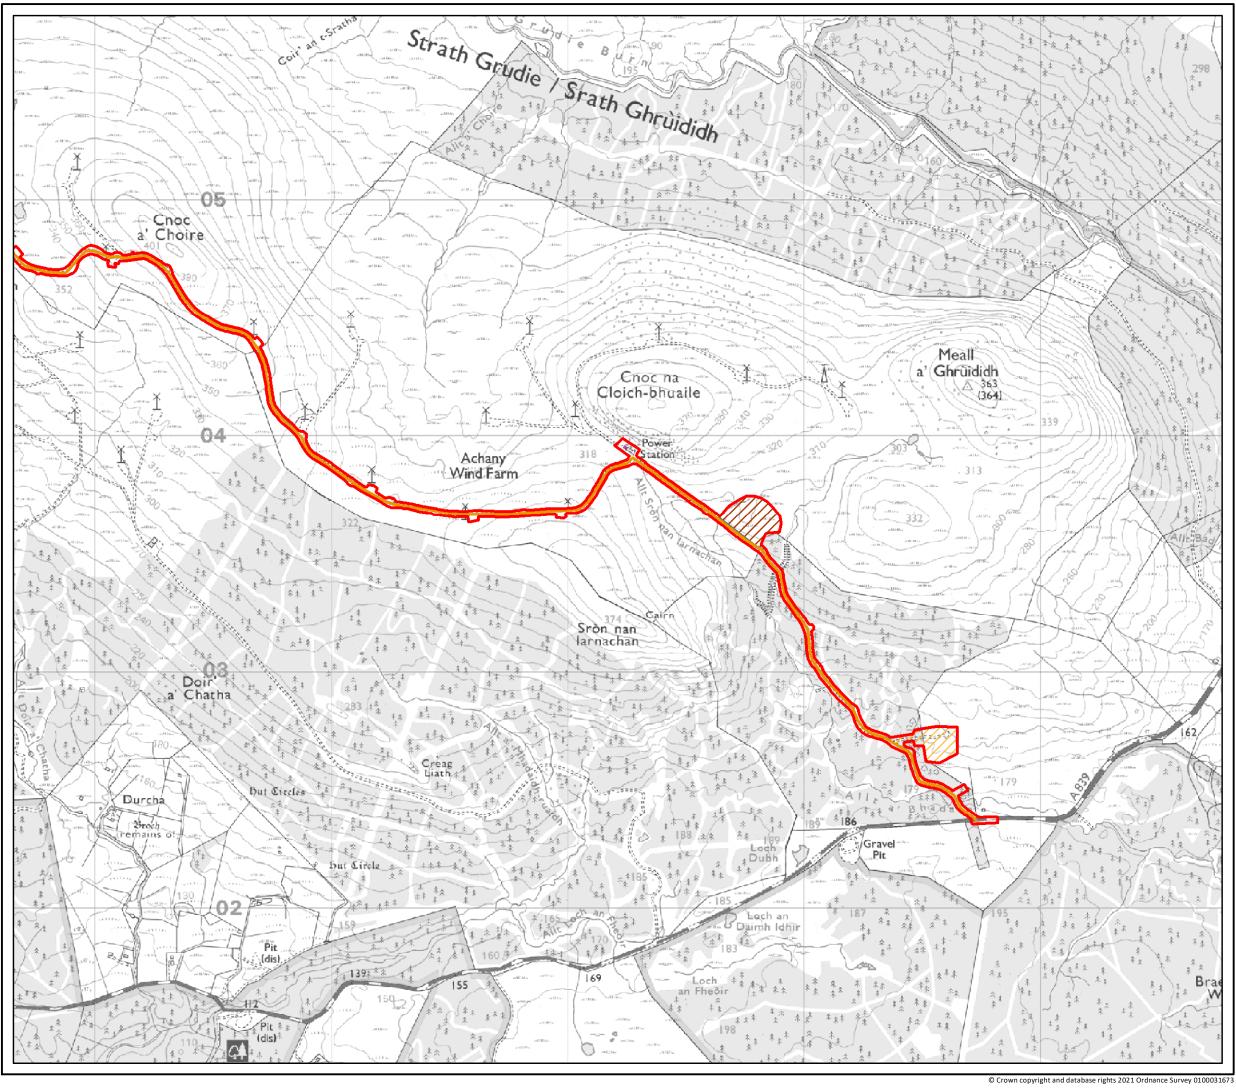

#### Key

Site Boundary

Existing Track to be Upgraded

Extension to existing operations building

Temp. Construction Compound, Security and Storage

Scale 1:16,000 @ A3

0.2 0.4

N  $\mathbb{A}$ 

Figure 10.1c

**Surface Water Features** 

**Achany Extension Wind Farm EIA Report**