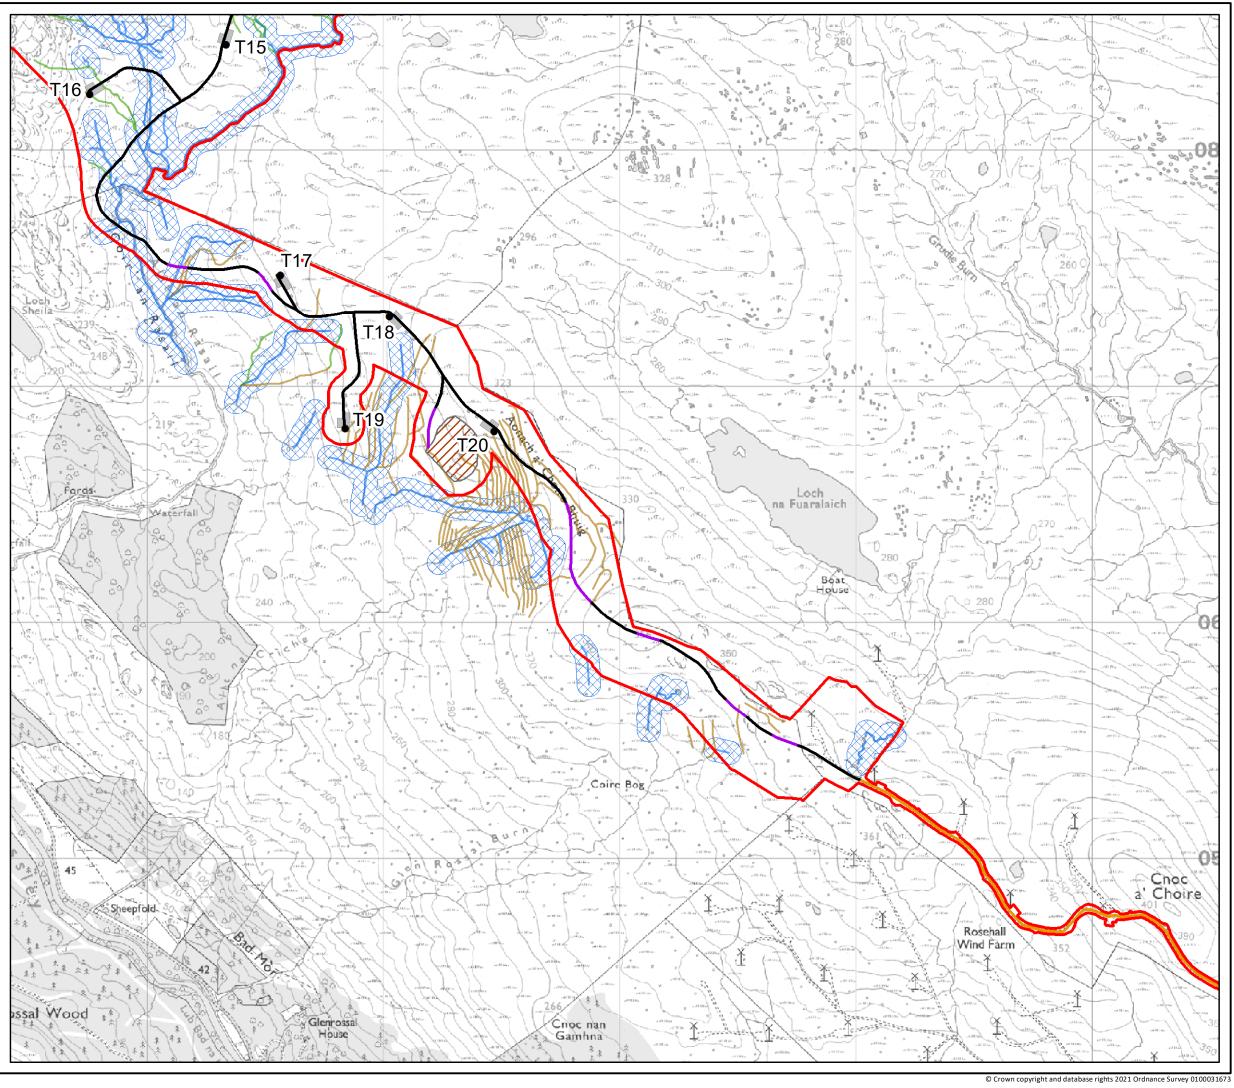

### Key

- Site Boundary Turbine • Floated Track Founded/Cut Track Existing Track to be Upgraded Hardstanding Borrow Pit Search Artificial Drainage - Ephemeral Stream
  - Natural Watercourse
- Natural Watercourse Buffer (50m)

Scale 1:16,000 @ A3 Km 0.2

0

Figure 10.1b

0.4

Surface Water Features

Achany Extension Wind Farm **EIA Report** 