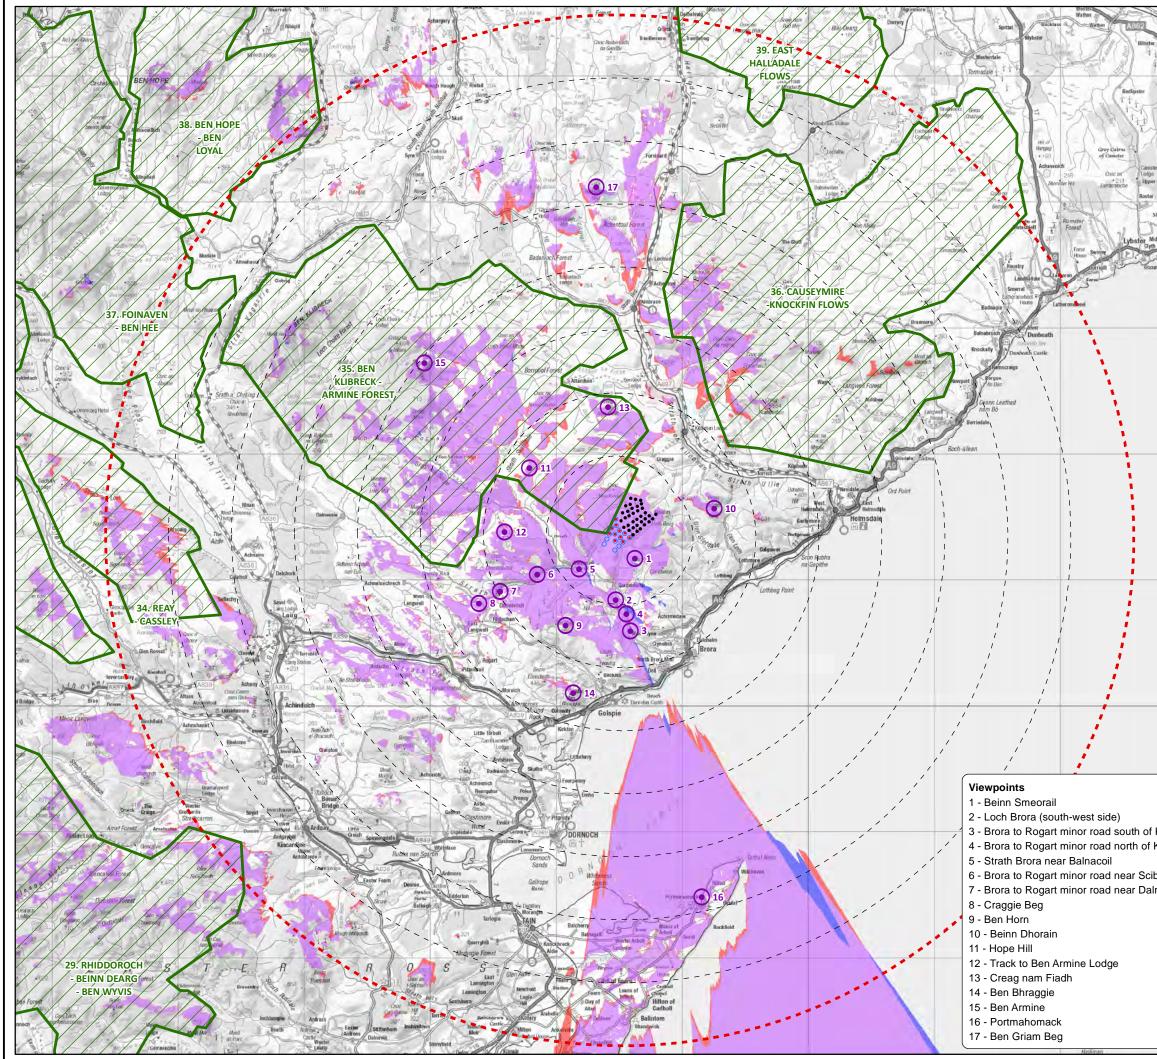

© Crown copyright and database rights 2018 Ordnance Survey 0100031673

| ]                                                  |                                                                                                                                                                                                                              |
|----------------------------------------------------|------------------------------------------------------------------------------------------------------------------------------------------------------------------------------------------------------------------------------|
| North Killinster                                   | sse                                                                                                                                                                                                                          |
| T T State                                          | open                                                                                                                                                                                                                         |
| Tannach I                                          | optimised environments                                                                                                                                                                                                       |
| increase A                                         | Кеу                                                                                                                                                                                                                          |
| un Calina of Get                                   | Gordonbush Extension Proposed<br>Varied Development Turbine                                                                                                                                                                  |
| Hill D<br>Many Stanks<br>Blackness<br>Halberry Hea | <ul> <li>Gordonbush Extension Consented</li> <li>Development Turbine</li> </ul>                                                                                                                                              |
| th<br>Cythribaine<br>currestor                     | Gordonbush Operational Turbine                                                                                                                                                                                               |
|                                                    | Viewpoint                                                                                                                                                                                                                    |
|                                                    | 5km Radii<br>40km Study Area                                                                                                                                                                                                 |
|                                                    | Wild Land Area (2014)                                                                                                                                                                                                        |
|                                                    | Visibility of Gordonbush Extension<br>Proposed Varied Development only                                                                                                                                                       |
|                                                    | Visibility of Gordonbush Extension<br>Consented Development only                                                                                                                                                             |
|                                                    | Visibility of both Gordonbush                                                                                                                                                                                                |
|                                                    | Extension Proposed Varied<br>Development and Gordonbush                                                                                                                                                                      |
|                                                    | Extension Consented Development                                                                                                                                                                                              |
|                                                    |                                                                                                                                                                                                                              |
|                                                    |                                                                                                                                                                                                                              |
|                                                    |                                                                                                                                                                                                                              |
|                                                    |                                                                                                                                                                                                                              |
|                                                    |                                                                                                                                                                                                                              |
|                                                    |                                                                                                                                                                                                                              |
|                                                    |                                                                                                                                                                                                                              |
|                                                    |                                                                                                                                                                                                                              |
|                                                    |                                                                                                                                                                                                                              |
|                                                    | Ta bailet 149.9m Observerbailet 1.5m                                                                                                                                                                                         |
| f Killin<br><sup>5</sup> Killin                    | Tip height:         115 & 130m         Observer height:         1.5m           DTM:         OS T5         Surface features:         Excluded           DTM resolution:         10m         Earth curvature:         Included |
| iberscross                                         | N                                                                                                                                                                                                                            |
| alreavoch                                          | Scale 1:300,000@ A3                                                                                                                                                                                                          |
|                                                    | 0 5 10                                                                                                                                                                                                                       |
|                                                    | Figure 7.5b<br>WLA and Comparative ZTV                                                                                                                                                                                       |
|                                                    | with Consented Development                                                                                                                                                                                                   |
|                                                    | Gordonbush Extension Wind Farm                                                                                                                                                                                               |
|                                                    | EIA Report                                                                                                                                                                                                                   |