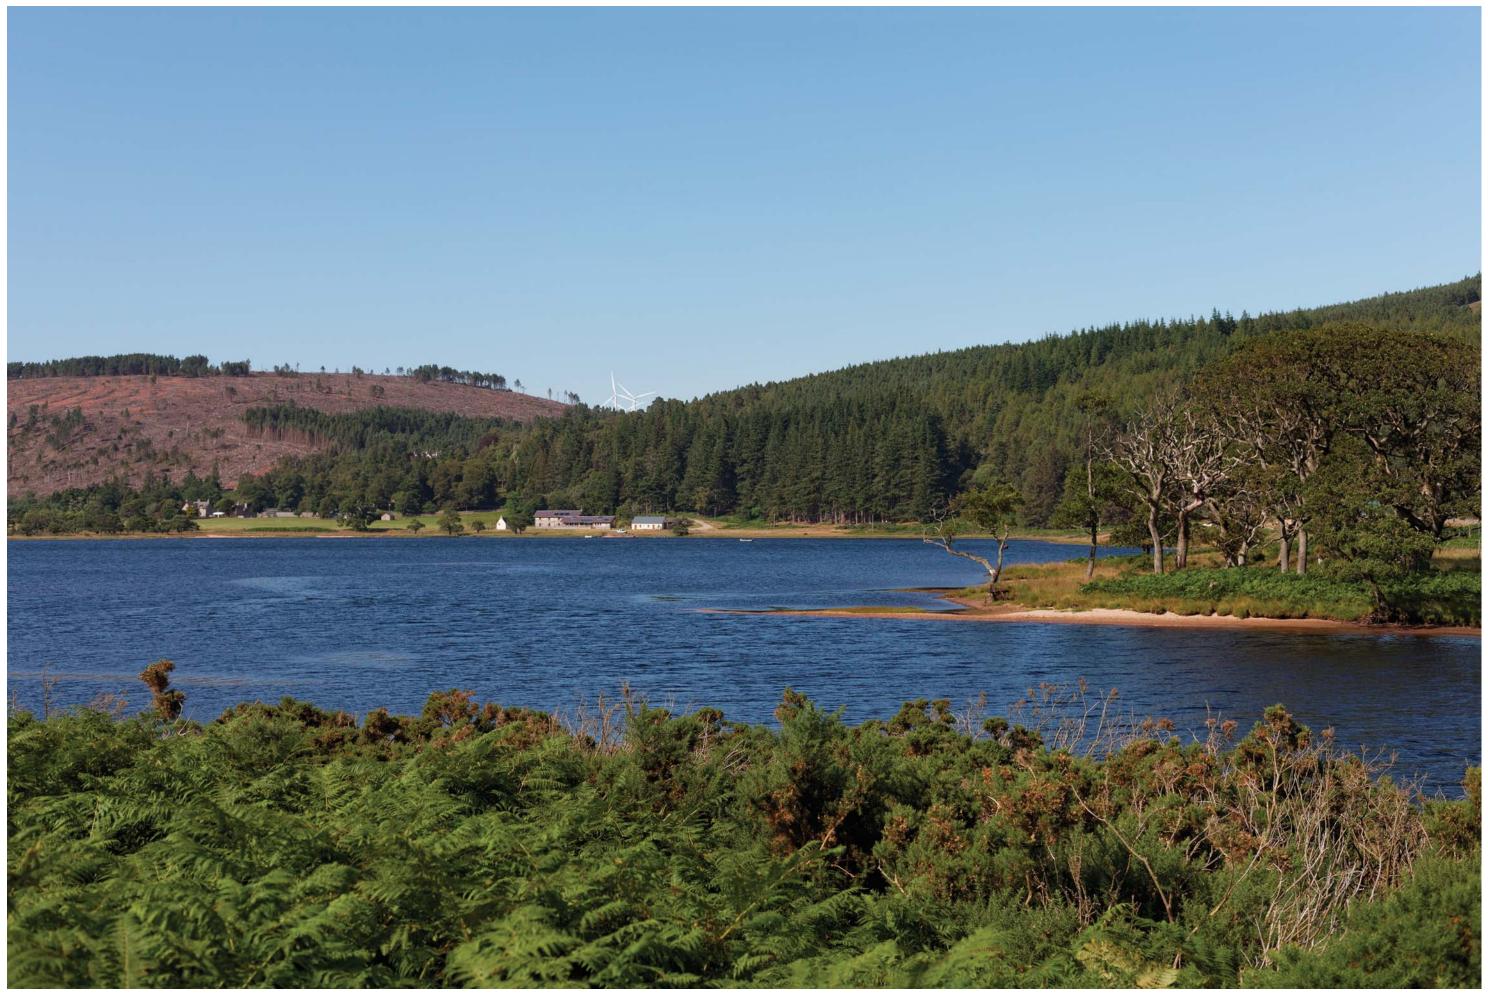

**Viewpoint 2: Loch Brora (south-west side)** 

Follow core path SU06.02 ('Loch Brora - West Track') from either its eastern end at Doll Bridge or its western end at Kilbraur. If travelling from the western end, the viewpoint is approximately 4km along the path and if travelling from the eastern end, it is approximately 5.2km along the path. The viewpoint is located on the path itself.

THC Viewpoint 2 **Loch Brora (south-west side)**Fig 7.35

Gordonbush Extension Wind Farm Environmental Statement Extent of 50mm single frame image

Viewpoint 2: Loch Brora (south-west side)

Distance to nearest turbine: 3.981km

Viewpoint 2: Loch Brora (south-west side)

**Viewpoint 2: Loch Brora (south-west side)**