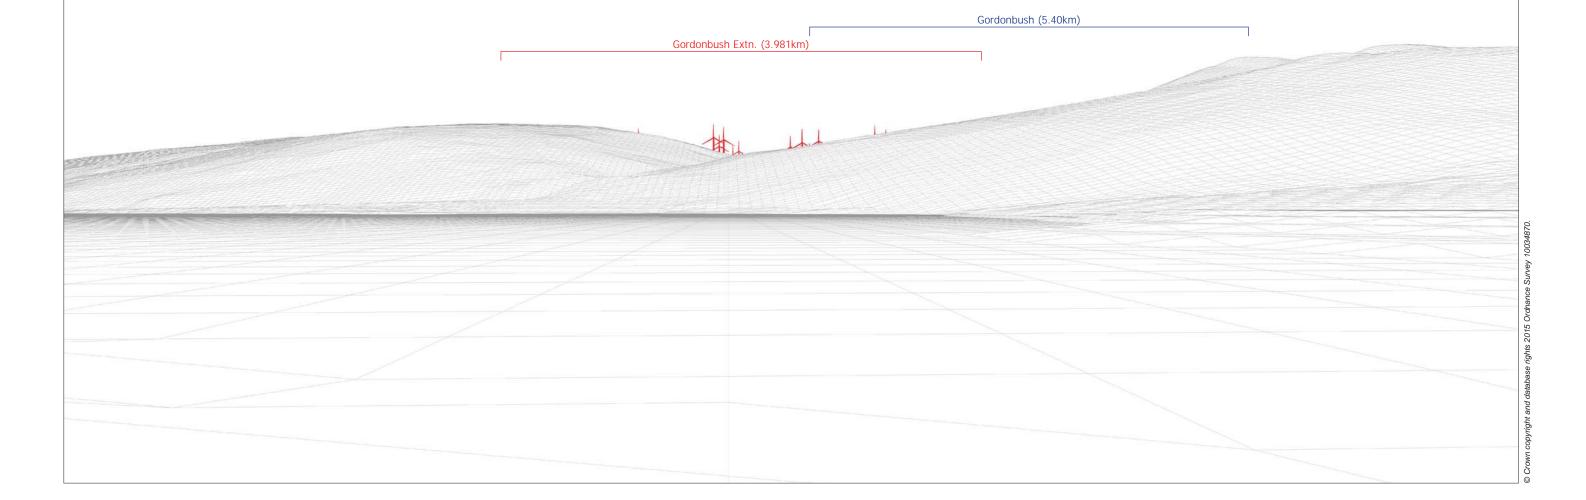

THC Viewpoint 2 **Loch Brora (south-west side)**Fig 7.35

Gordonbush Extension Wind Farm Environmental Statement Extent of 50mm single frame image

Viewpoint 2: Loch Brora (south-west side)

Distance to nearest turbine: 3.981km

Camera: EOS 5D II

Focal length: 50mm vertical (27°) x 28mm horizontal (65.5°)

Camera height: 1.5m

Date: 23/07/14

Time: 16:31

The images contained on this page and the following two pages are not representative of scale and distance from the actual Viewpoint and show the wind farm development in its wider landscape context only.