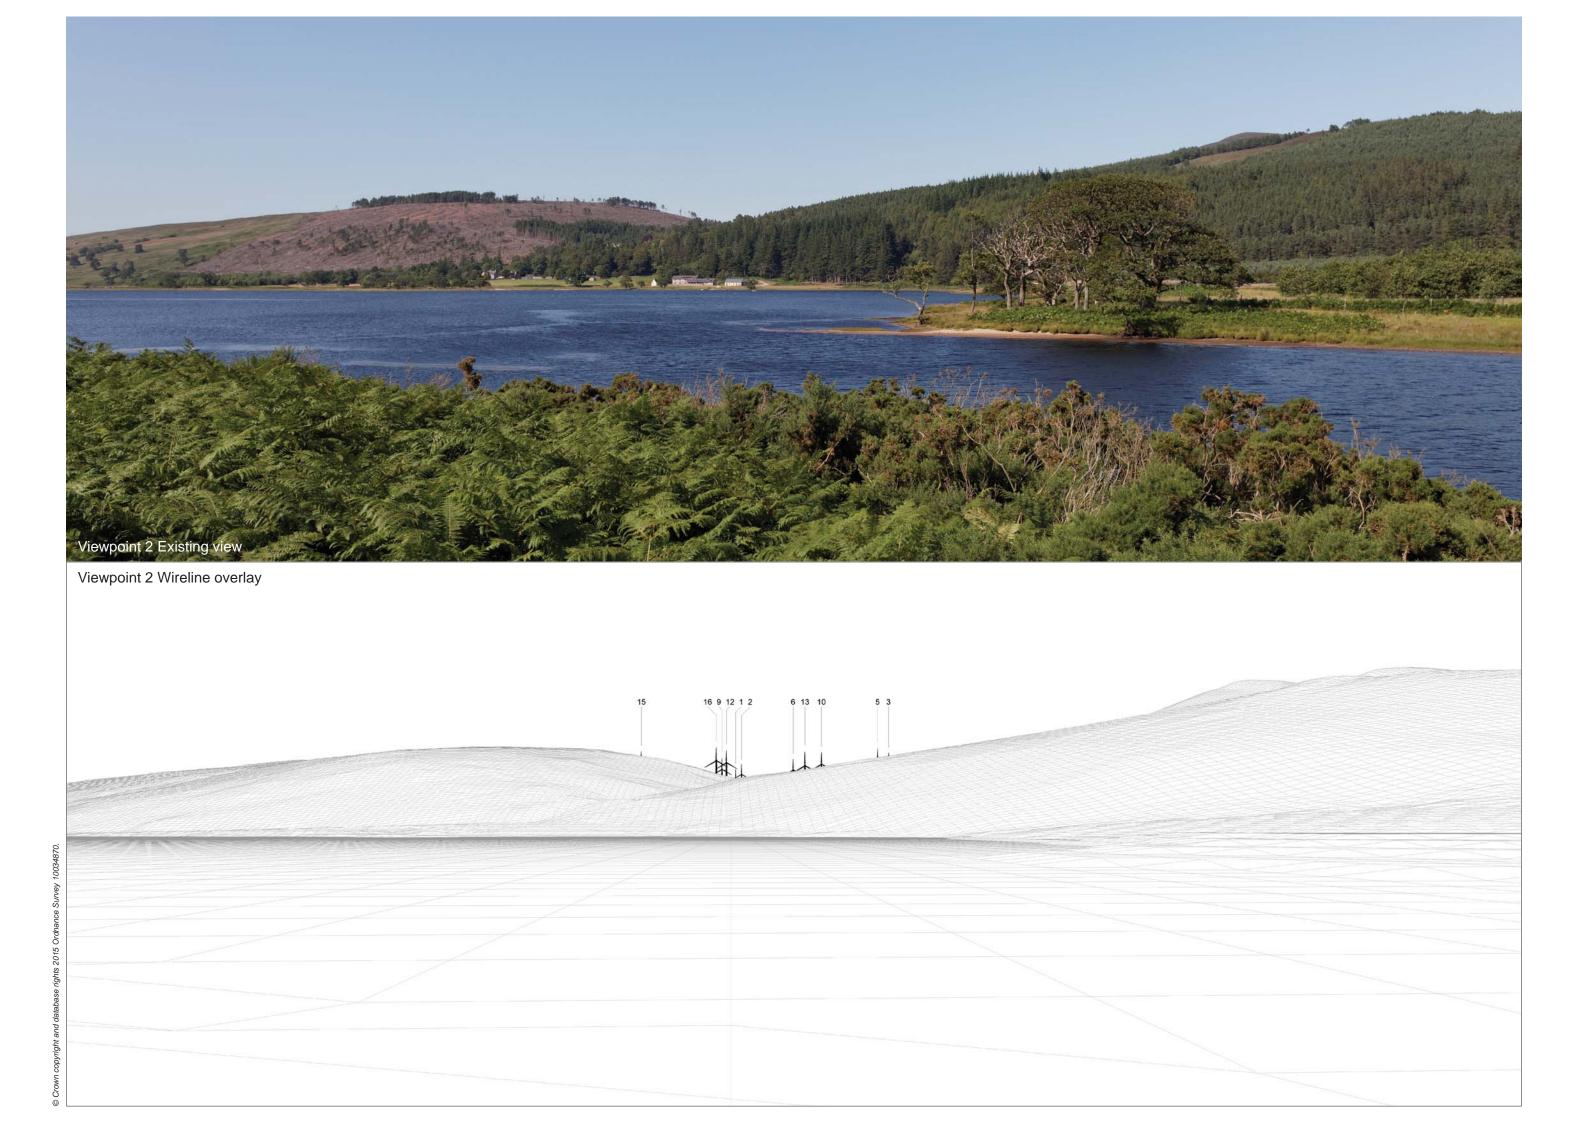

Viewpoint 2: Loch Brora (south-west side)

**Viewpoint 2: Loch Brora (south-west side)**