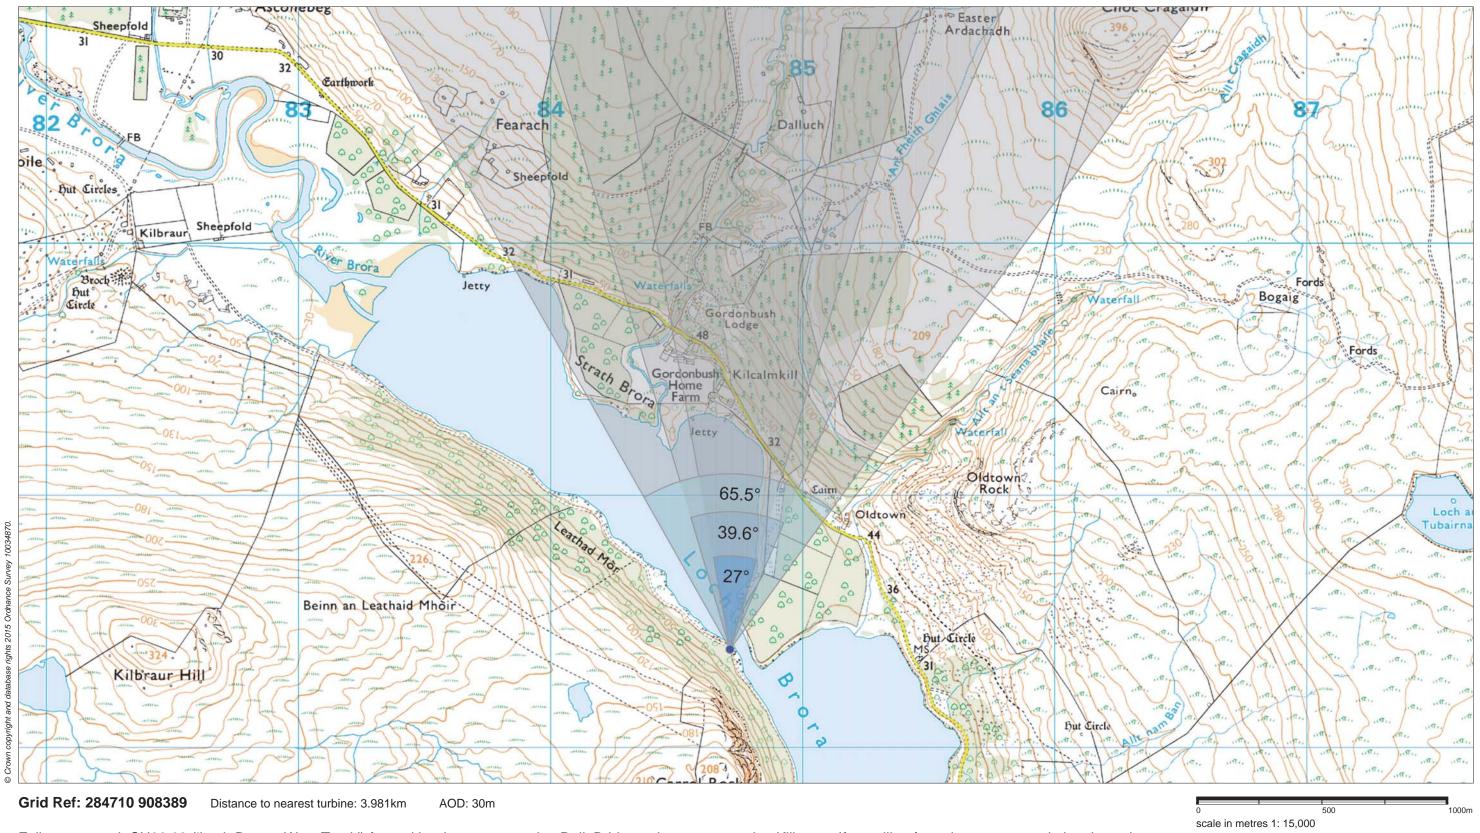

**Viewpoint 2: Loch Brora (south-west side)** 

Follow core path SU06.02 ('Loch Brora - West Track') from either its eastern end at Doll Bridge or its western end at Kilbraur. If travelling from the western end, the viewpoint is approximately 4km along the path and if travelling from the eastern end, it is approximately 5.2km along the path. The viewpoint is located on the path itself.

THC Viewpoint 2 **Loch Brora (south-west side)**Fig 7.35

Gordonbush Extension Wind Farm Environmental Statement Extent of 50mm single frame image

Viewpoint 2: Loch Brora (south-west side)

Distance to nearest turbine: 3.981km

Camera: EOS 5D II

Focal length: 50mm vertical (27°) x 28mm horizontal (65.5°)

Camera height: 1.5m

Date: 23/07/14

Time: 16:31

The images contained on this page and the following two pages are not representative of scale and distance from the actual Viewpoint and show the wind farm development in its wider landscape context only.