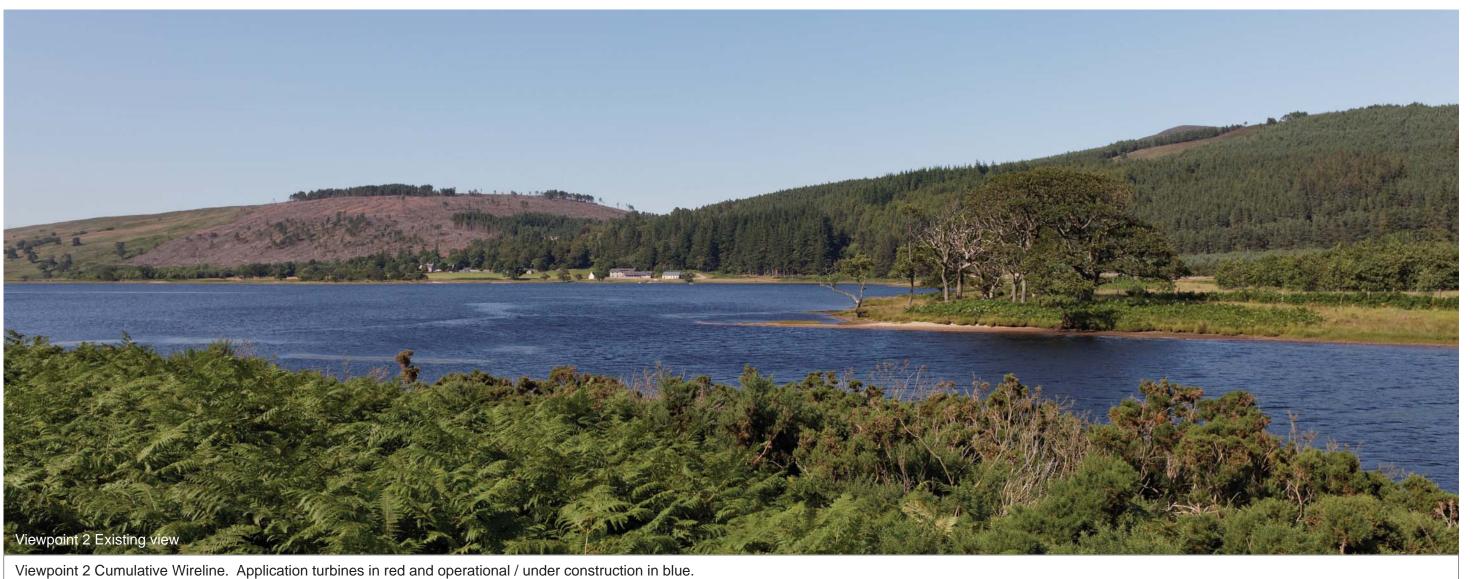

Viewpoint 2: Loch Brora (south-west side)

**Viewpoint 2: Loch Brora (south-west side)**