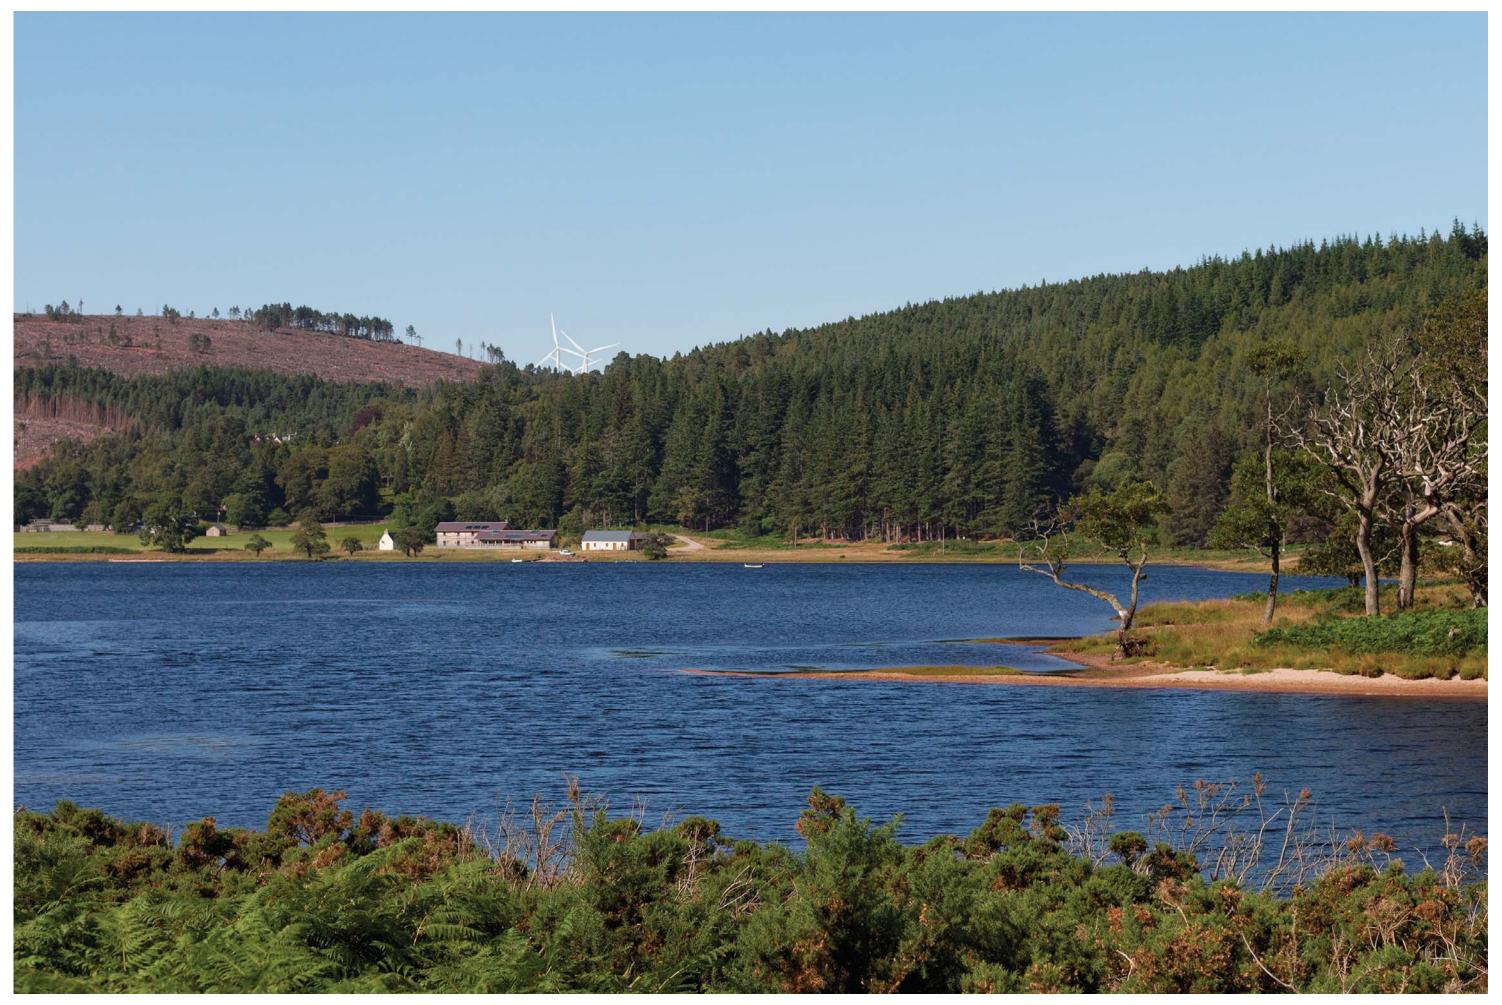

**Viewpoint 2: Loch Brora (south-west side)** 

Follow core path SU06.02 ('Loch Brora - West Track') from either its eastern end at Doll Bridge or its western end at Kilbraur. If travelling from the western end, the viewpoint is approximately 4km along the path and if travelling from the eastern end, it is approximately 5.2km along the path. The viewpoint is located on the path itself.

THC Viewpoint 2 **Loch Brora (south-west side)**Fig 7.35

Gordonbush Extension Wind Farm Environmental Statement Extent of 50mm single frame image

Viewpoint 2: Loch Brora (south-west side)

Distance to nearest turbine: 3.981km

Viewpoint 2: Loch Brora (south-west side)

**Viewpoint 2: Loch Brora (south-west side)**