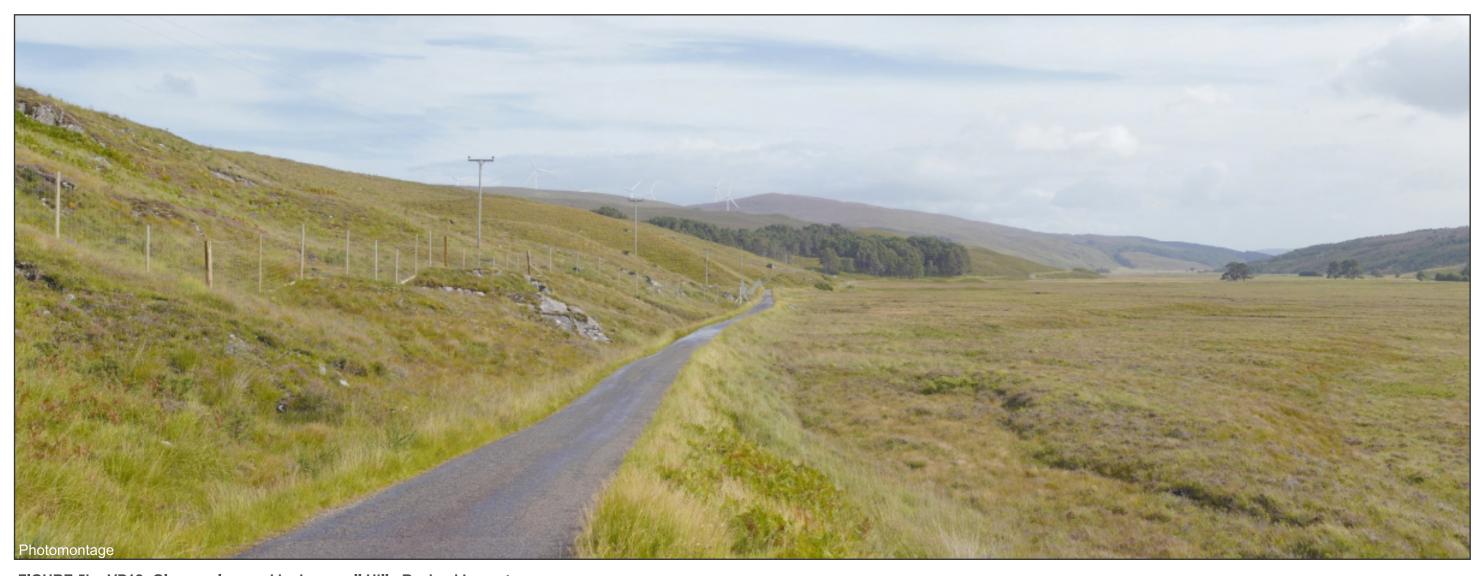

## IMAGES FOR LANDSCAPE ASSESSMENT

FIGURE 5b - VP12: Glencassley road by Langwell Hill - Revised Layout

OS reference: 240664 E 912269 N Distance to development: 4.1km Ground level: 79.8m AOD Direction of view: 119.0° Camera: Sony ILCE-7RM3 Focal length: 50mm vertical (27°) x 28mm horizontal (65.5°) Camera height: 1.5m Date: 12/09/2020 Time: 14:33

Drawing No. - 122003-D-Al-5b-1.0.0 Date - 09.02.2022

The images contained on this page and the following are not representative of scale and distance from the actual viewpoint and shows the wind farm development in its wider landscape context only.