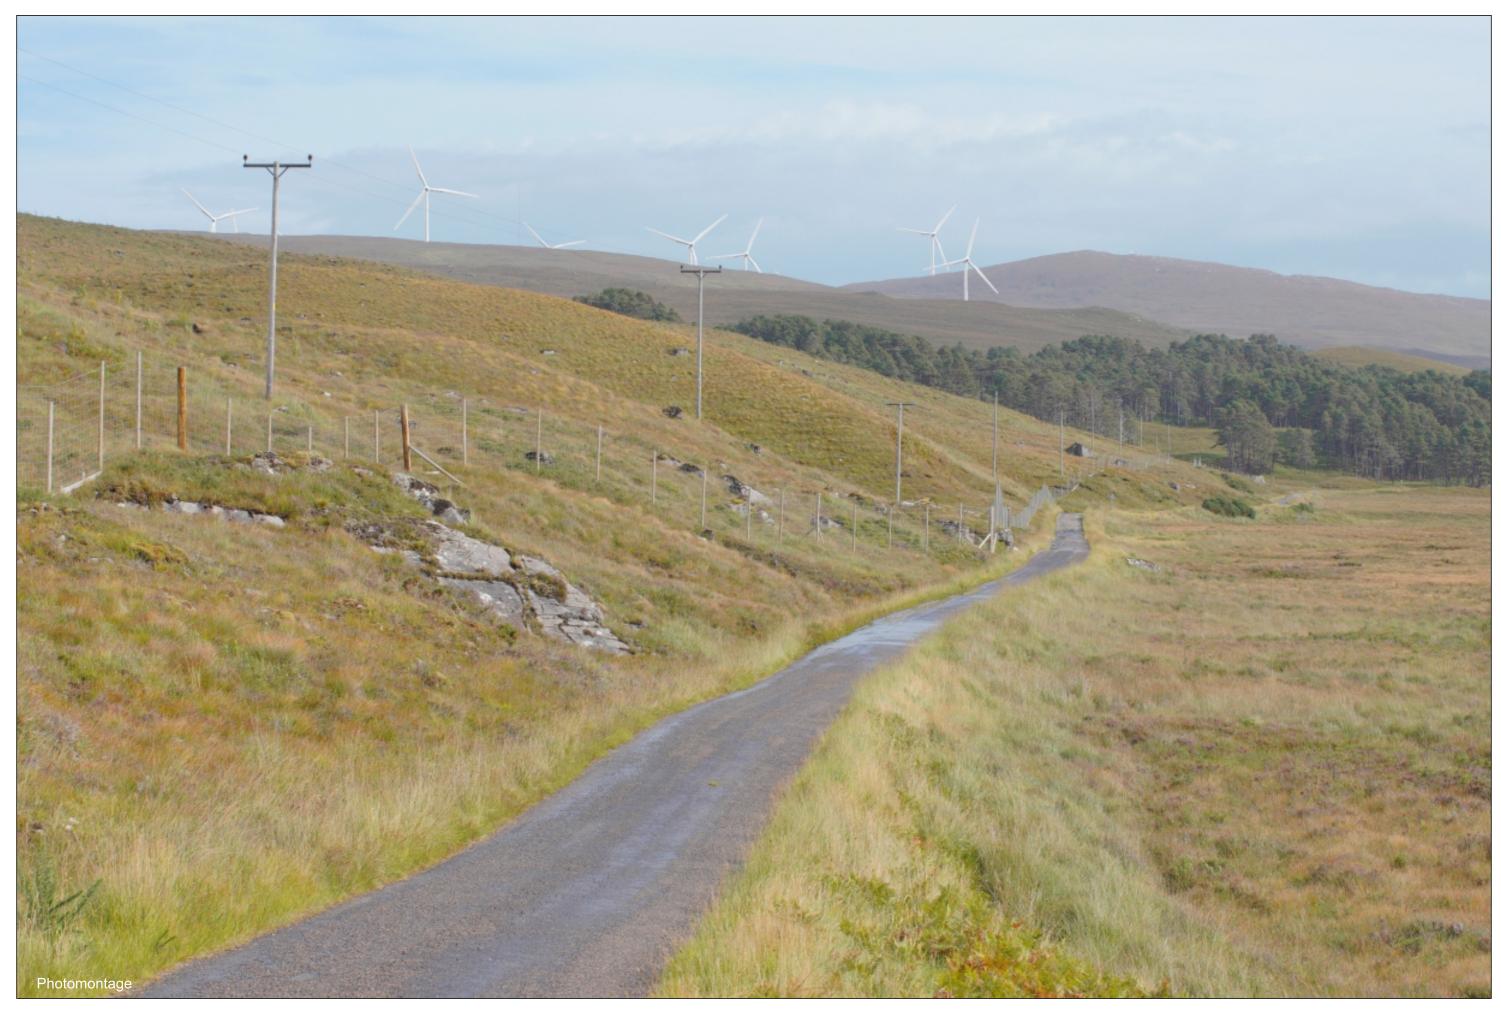

FIGURE 5d - VP12: Glencassley road by Langwell Hill - Revised Layout
When viewed at a comfortable arms length (approx. 500mm), this printed image is representative of our detailed central vision, but is not representative of scale and distance.

FIGURE 5e - VP12: Glencassley road by Langwell Hill - Revised Layout This image should be viewed at a comfortable arms length (approx 500mm)

OS reference: 240664 E 912269 N Distance to development: 4.1km Ground level: 79.8m AOD Camera: Sony ILCE-7RM3 Focal length: 75mm Camera height: 1.5m Date: 12/09/2020 Time: 14:33