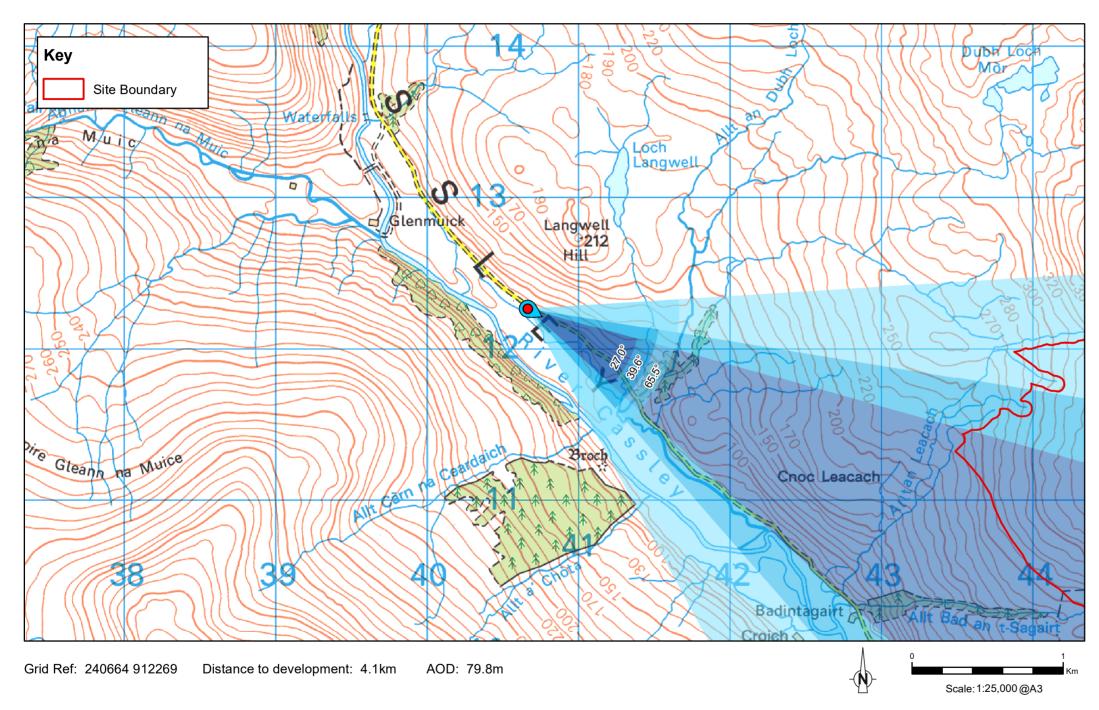

**Tripod Photo** 

From Rosehall village, follow the minor road up Glen Cassley, past the Achness Hotel for around 12.9km. The VP is located at a passing place on the west side of the road.

FIGURE 5a VIEWPOINT 12 - Glencassley road by Langwell Hill - Revised Layout