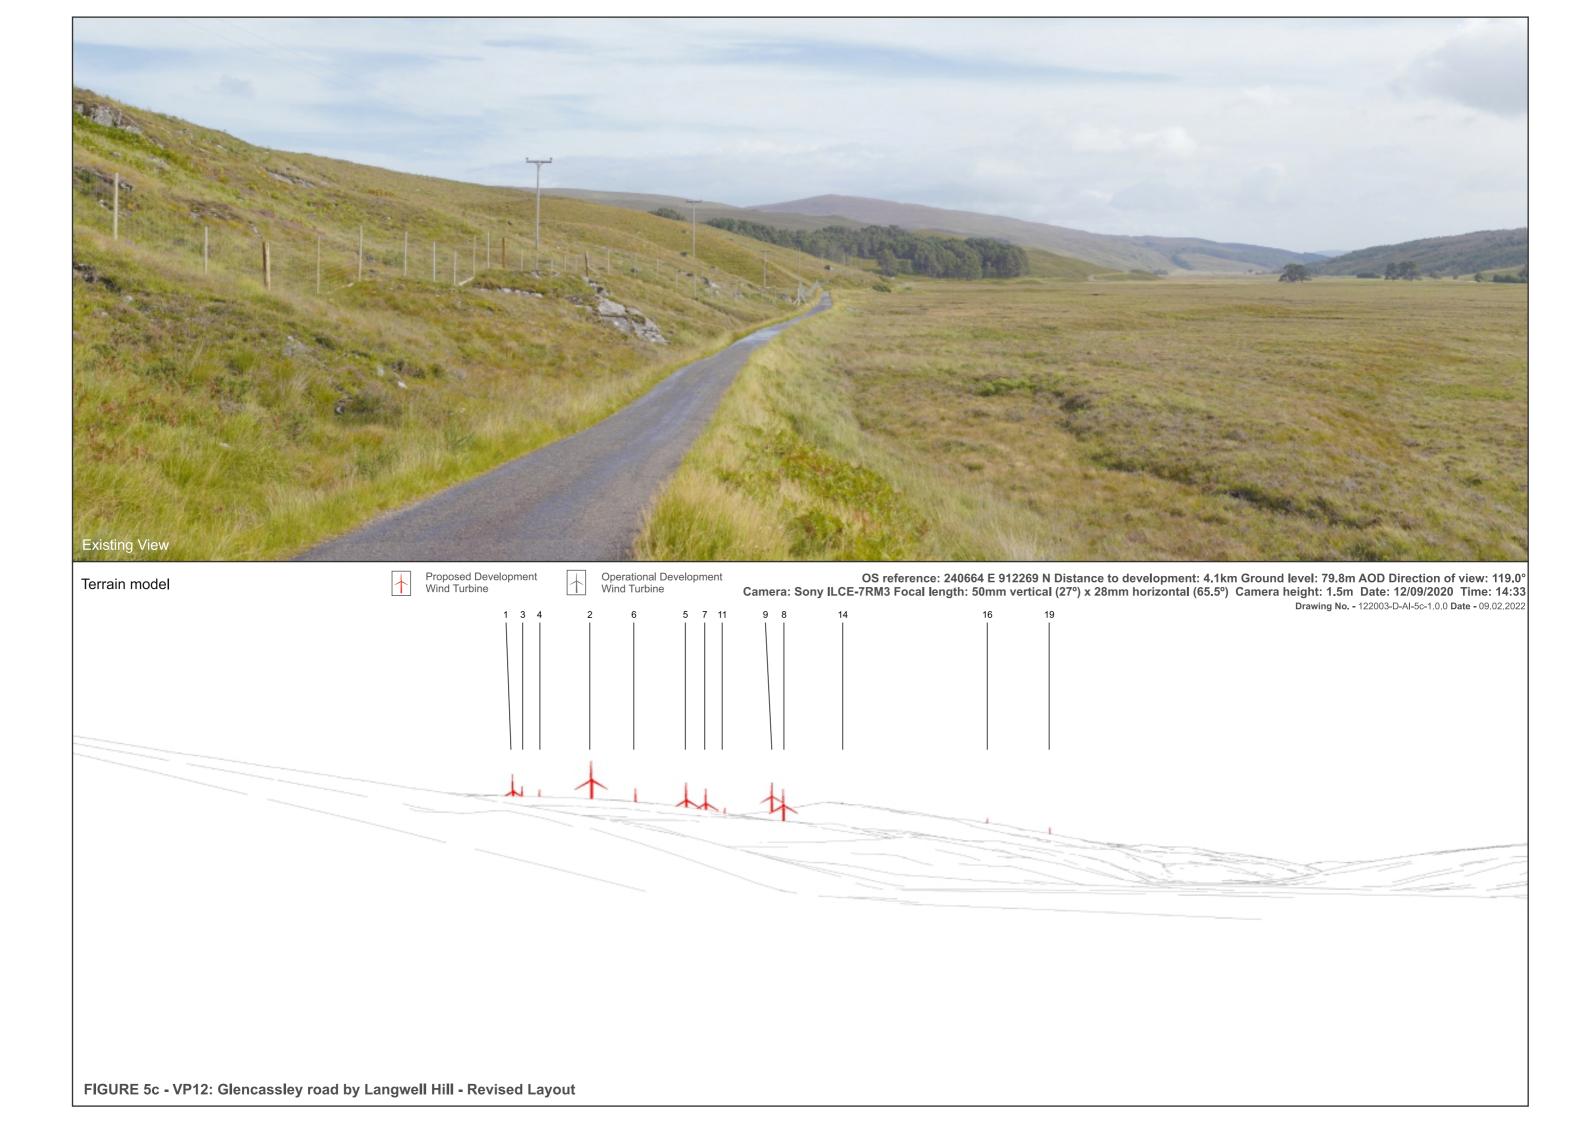

FIGURE 5d - VP12: Glencassley road by Langwell Hill - Revised Layout
When viewed at a comfortable arms length (approx. 500mm), this printed image is representative of our detailed central vision, but is not representative of scale and distance.