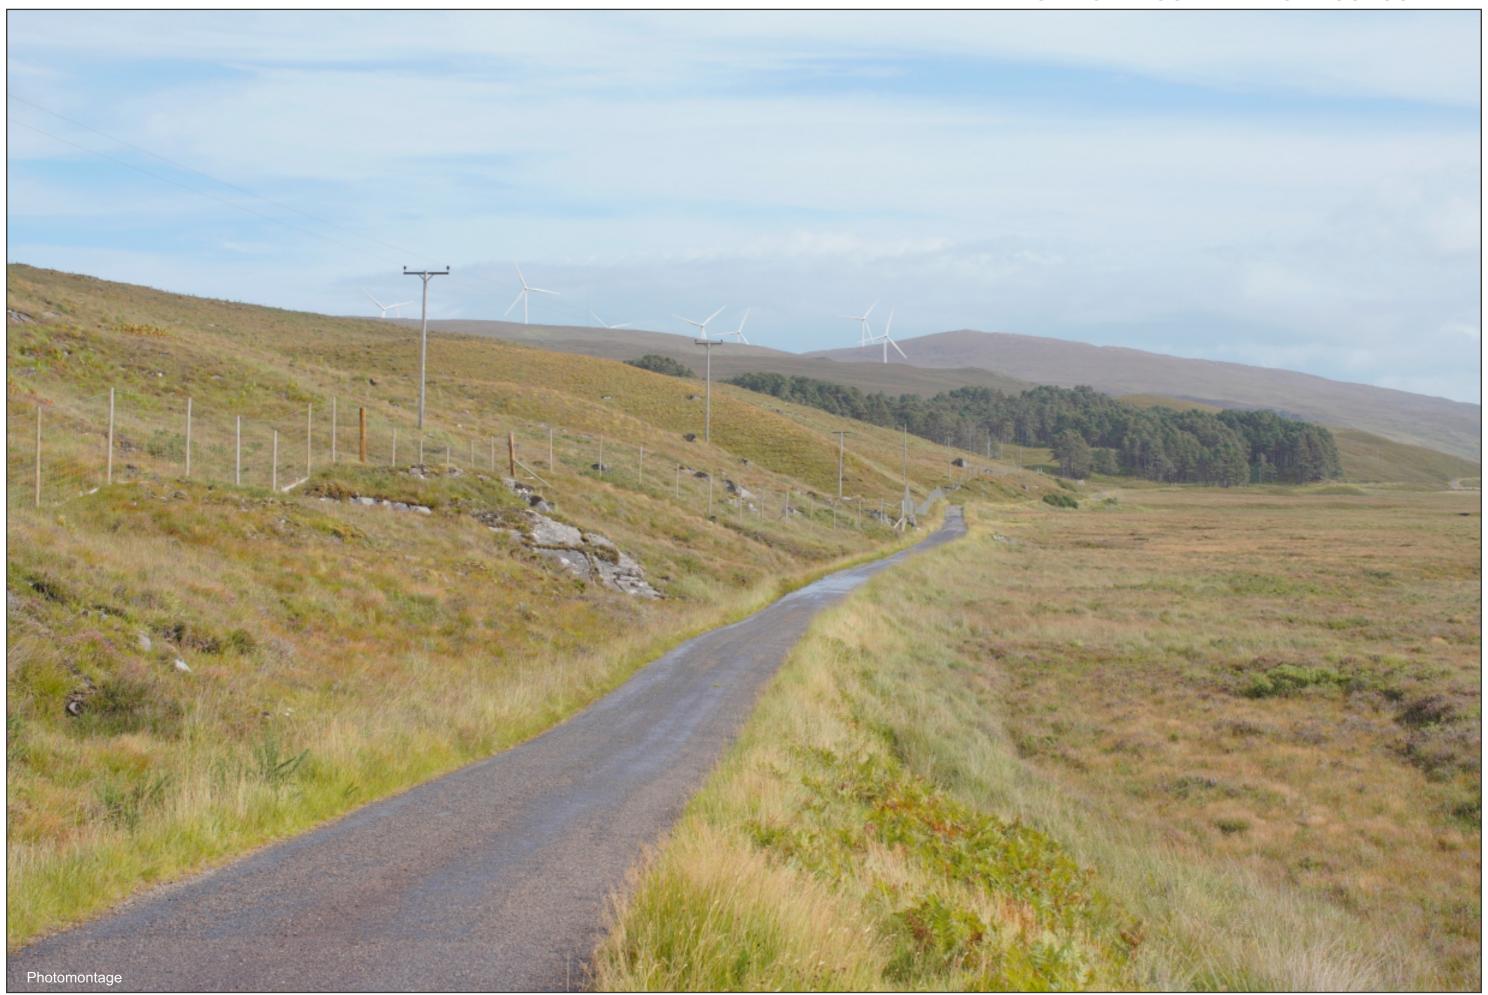

## IMAGES FOR LANDSCAPE ASSESSMENT

FIGURE 5b - VP12: Glencassley road by Langwell Hill - Revised Layout

OS reference: 240664 E 912269 N Distance to development: 4.1km Ground level: 79.8m AOD Direction of view: 119.0° Camera: Sony ILCE-7RM3 Focal length: 50mm vertical (27°) x 28mm horizontal (65.5°) Camera height: 1.5m Date: 12/09/2020 Time: 14:33

Drawing No. - 122003-D-Al-5b-1.0.0 Date - 09.02.2022

The images contained on this page and the following are not representative of scale and distance from the actual viewpoint and shows the wind farm development in its wider landscape context only.