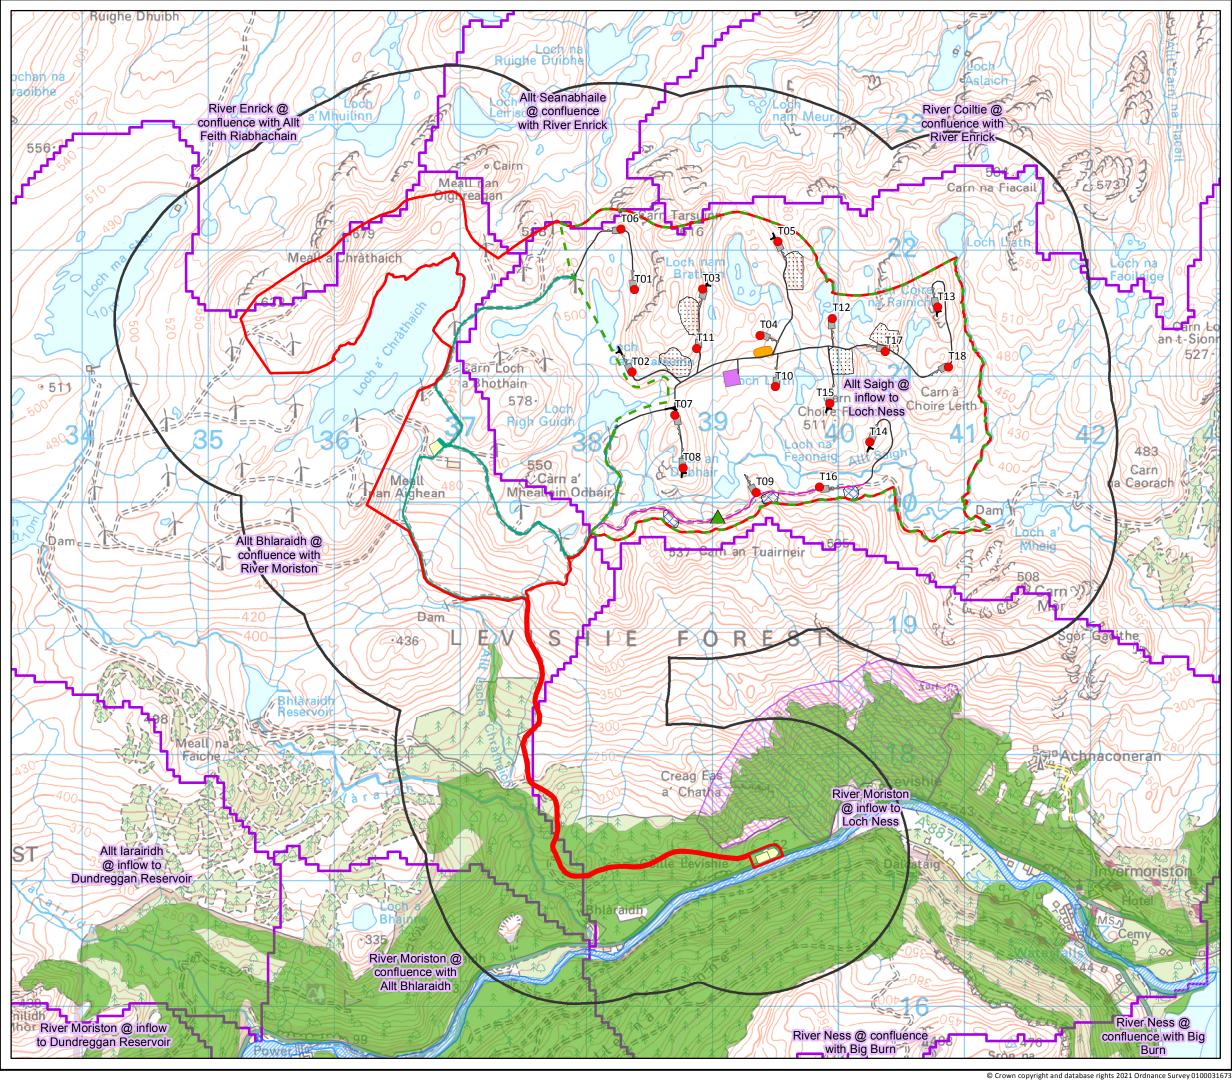

| KEY                                         |                                                                         |
|---------------------------------------------|-------------------------------------------------------------------------|
|                                             | Site Boundary                                                           |
|                                             | Study Area ( 1km )                                                      |
| 673                                         | Turbine Development Area                                                |
| •                                           | Turbine                                                                 |
|                                             | Hardstanding                                                            |
|                                             | Turning Head                                                            |
|                                             | LIDAR                                                                   |
|                                             | Temporary Construction Compound                                         |
|                                             | Batching Plant Search Area                                              |
|                                             | Borrow Pit Search Area                                                  |
|                                             | Hydro Borrow Pit Search Area                                            |
|                                             | Substation                                                              |
|                                             | Access route via existing wind farm track                               |
|                                             | Access route via existing Livishie<br>Hydro track (track to be updated) |
|                                             | New Track                                                               |
|                                             | Catchment Areas                                                         |
|                                             | Special Area of Conservation                                            |
|                                             | Ancient Woodland Inventory                                              |
|                                             | Site of Special Scientific Interest                                     |
|                                             |                                                                         |
| Scale 1:30                                  | D,000 @ A3                                                              |
| 0                                           | 0.75 1.5 Km                                                             |
| Figure 9.3                                  |                                                                         |
| Environmental Constraints                   |                                                                         |
| Bhlaraidh Wind Farm Extension<br>EIA Report |                                                                         |