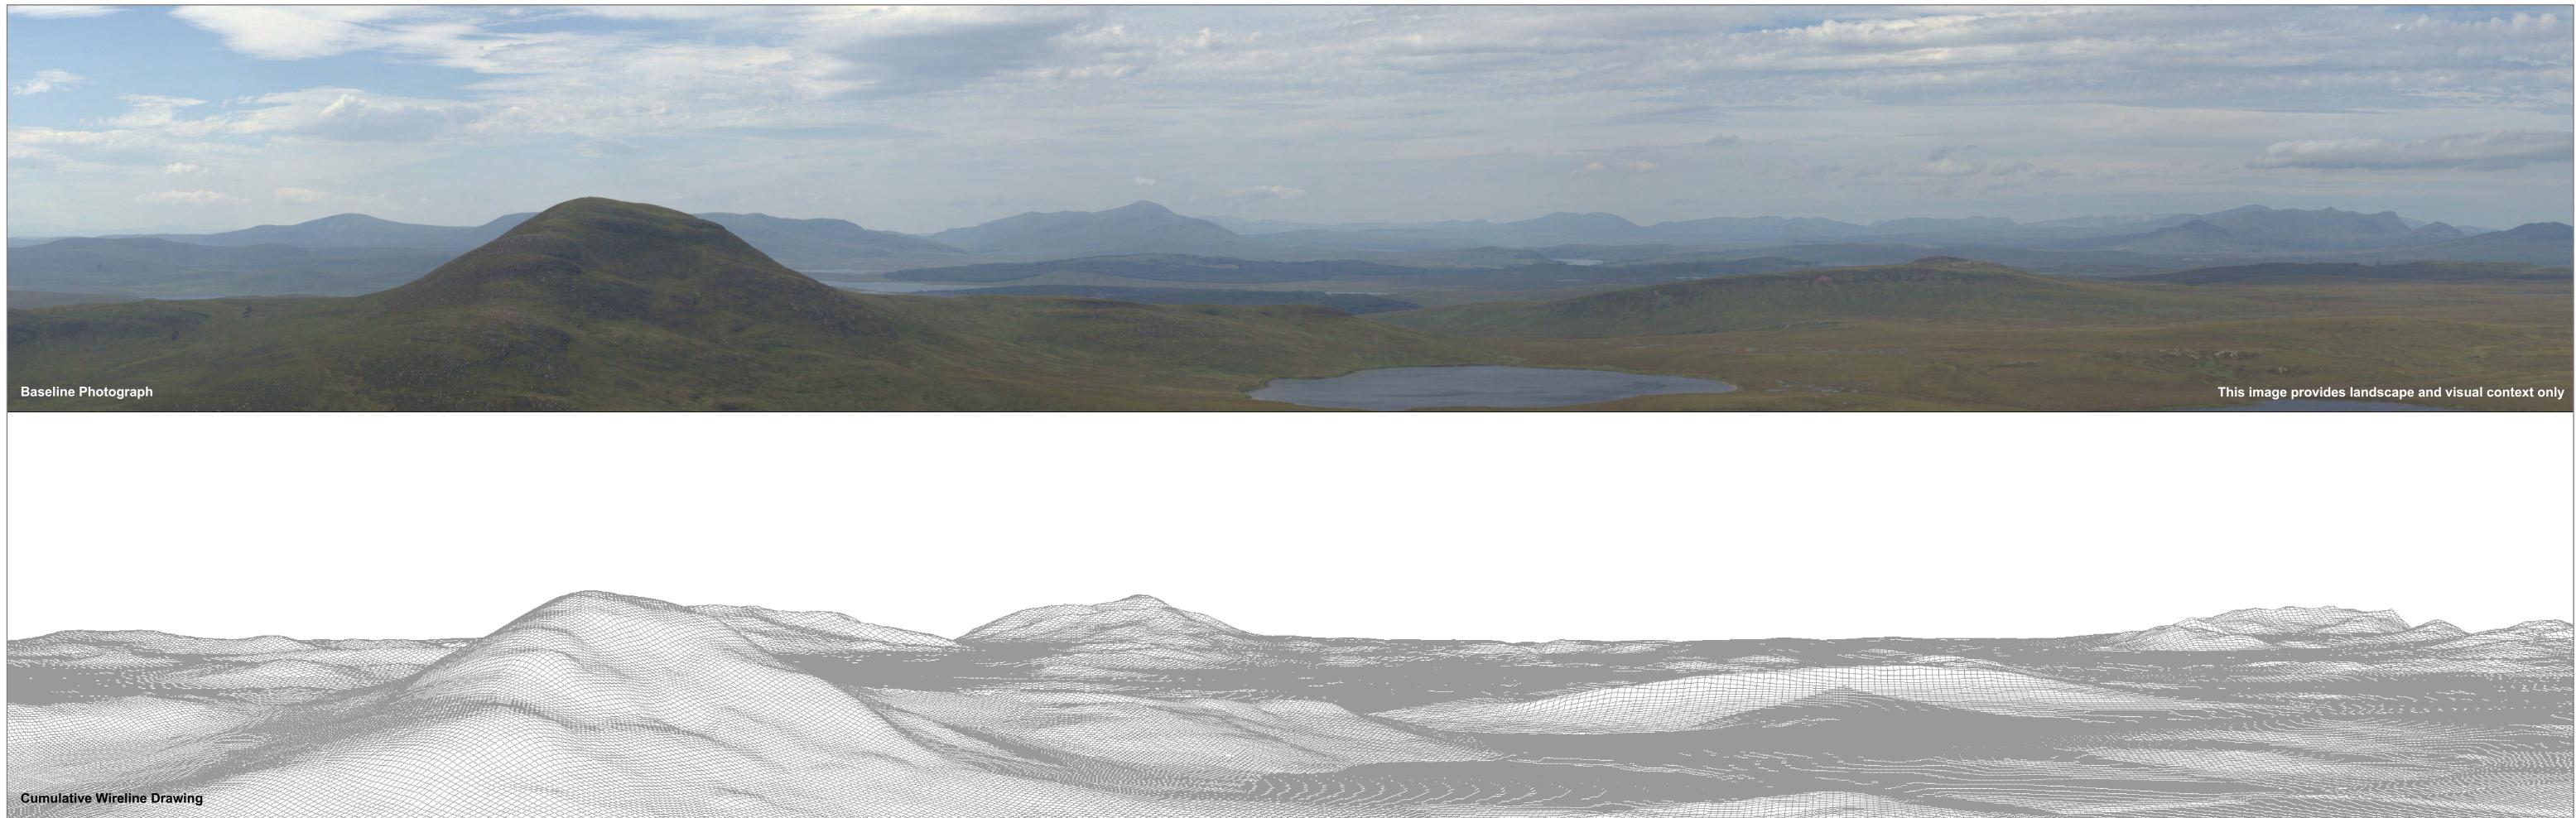

Proposed Varied Development Wind Turbine

Operational / Under Construction Wind Turbine

Consented Wind Turbine

Application / Appeal Wind Turbine

OS reference: Ground level: Direction of view: Nearest visible turbine: 8.6 km

282955 E 941167 N Camera: 536.9 m AOD Lens: 250.59°

Camera height: Date and time:

Canon EOS 5D Mk II Horizontal field of view: 50mm (Canon EF 50mm f/1.4) Principal distance: 1.5m AGL 25/07/2019 11:25

90° (cylindrical projection) 522 mm

Drawing No. - 119008-D-AVP-7.4a-d-1.0.0 Date - 21/08/2020