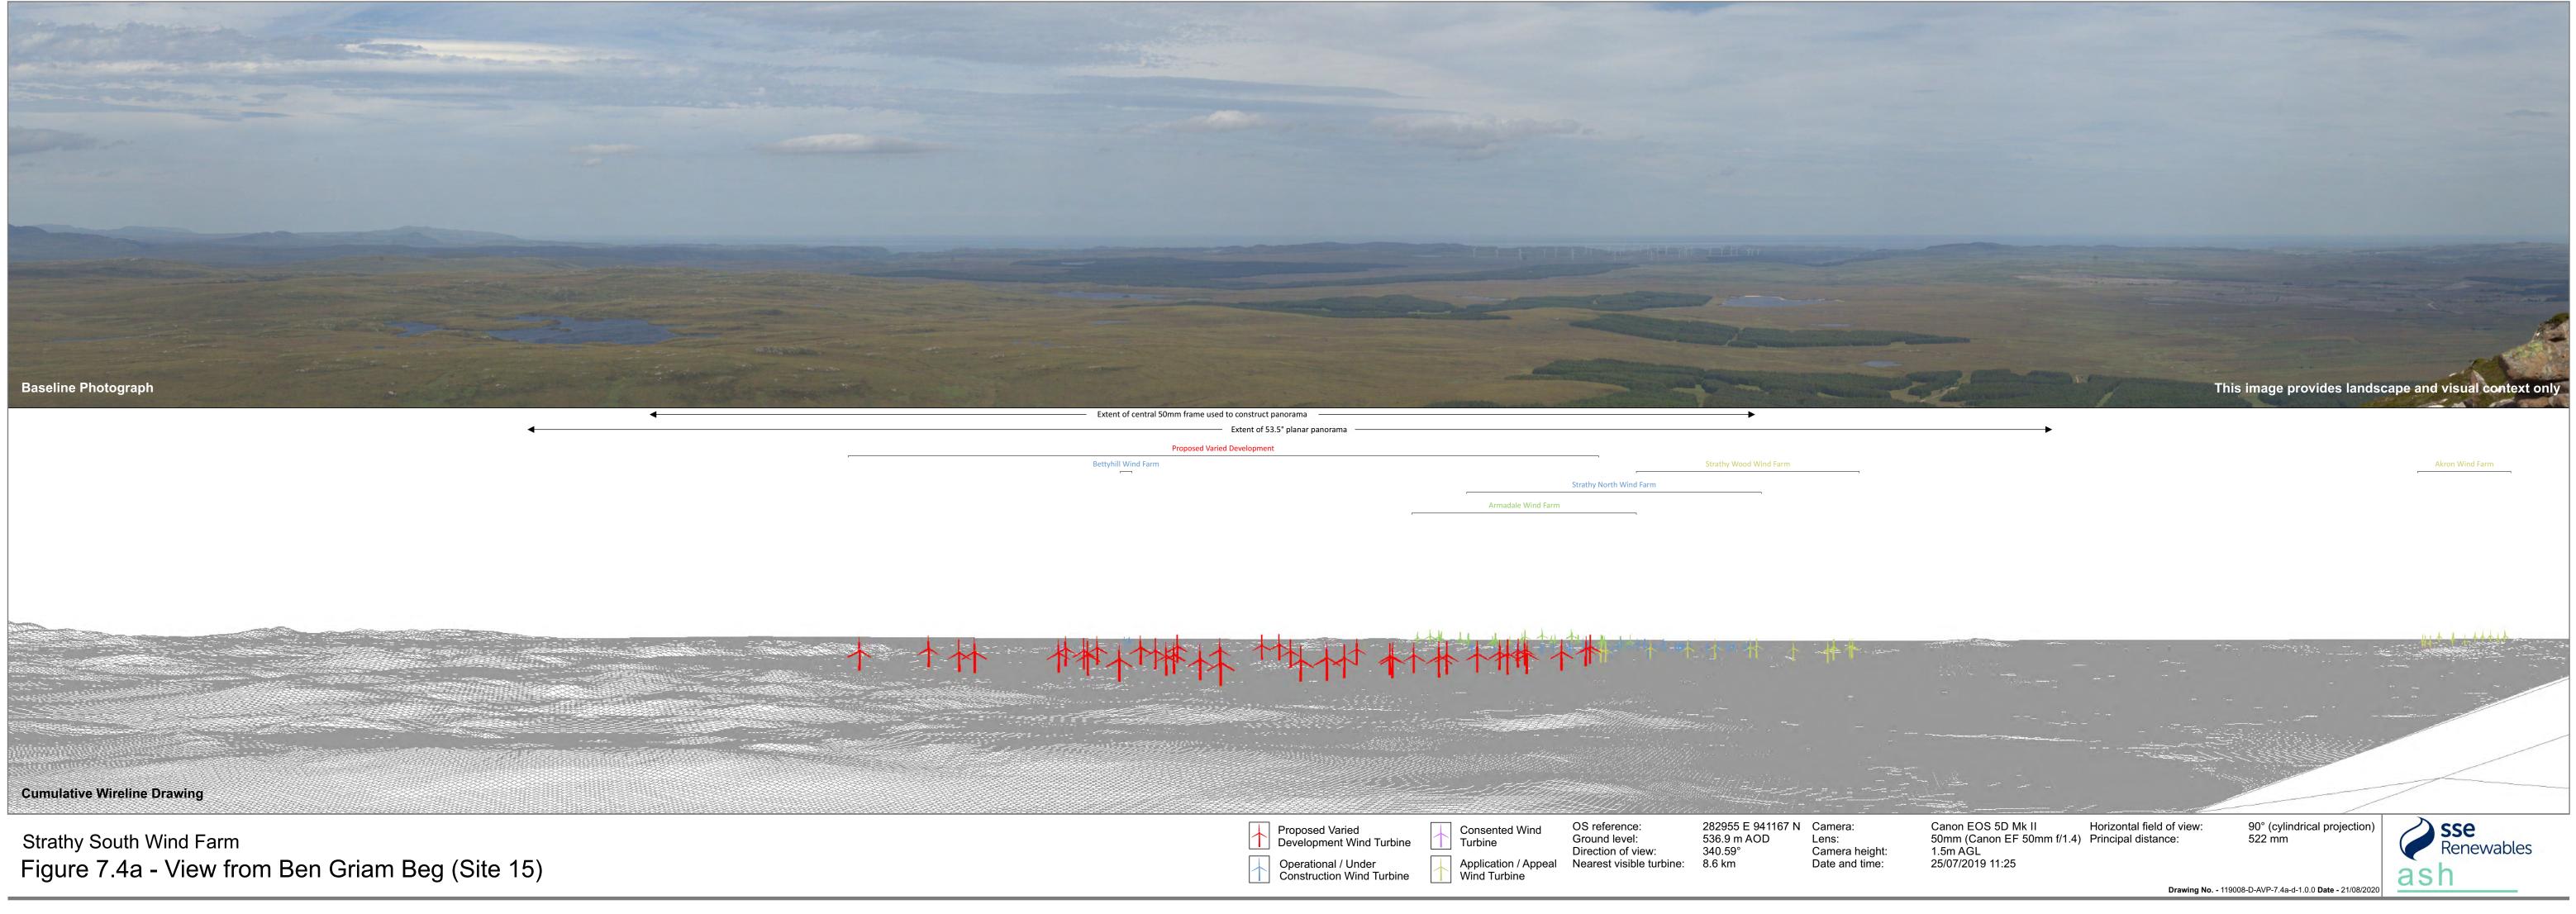

Strathy South Wind Farm Figure 7.4b - View from Ben Griam Beg (Site 15)

| Propos<br>Develo | sed Varied opment Wind Turbine |
|------------------|--------------------------------|
|------------------|--------------------------------|

Operational / Under Construction Wind Turbine

Camera height: Date and time:

Canon EOS 5D Mk II Horizontal field of view: 50mm (Canon EF 50mm f/1.4) Principal distance: 1.5m AGL 25/07/2019 11:25

90° (cylindrical projection) 522 mm