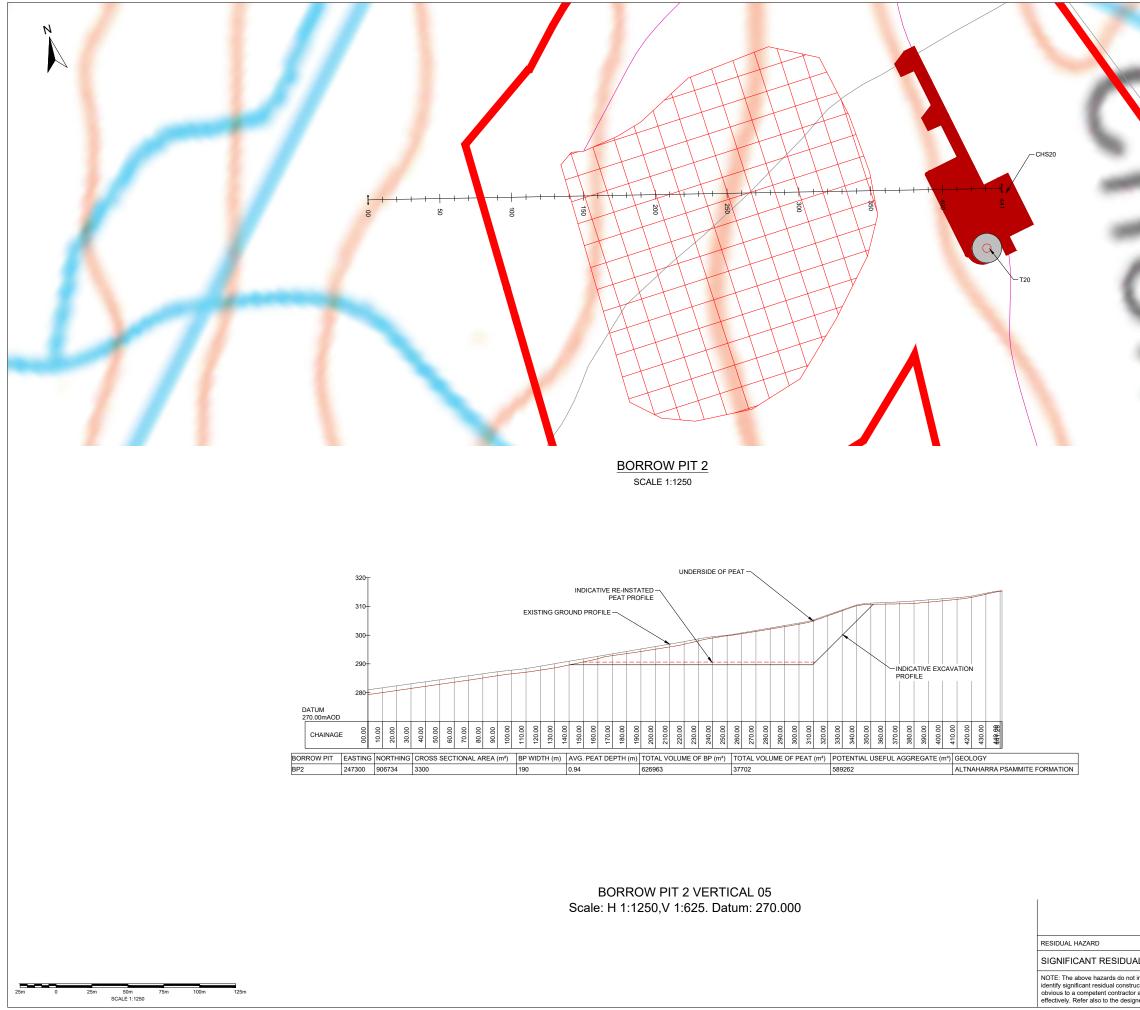

|       |                                            |              | NOTES                                                                                                                                                                                             |              | DC                                                                                                                                                    | NC         | OT SCALE            | FROM THIS DRAWIN                                                   | G                     |  |
|-------|--------------------------------------------|--------------|---------------------------------------------------------------------------------------------------------------------------------------------------------------------------------------------------|--------------|-------------------------------------------------------------------------------------------------------------------------------------------------------|------------|---------------------|--------------------------------------------------------------------|-----------------------|--|
|       |                                            |              | 1.                                                                                                                                                                                                |              | L D                                                                                                                                                   | IME        | NSIONS              | ARE APPROXIMATE                                                    |                       |  |
|       |                                            |              |                                                                                                                                                                                                   |              | THE BORROW PIT AREA SHOWN IS A SEARCH<br>AREA, ACTUAL DIMENSIONS WILL DEPEND ON<br>CONFIRMATION OF MATERIAL REQUIREMENTS<br>AND GROUND INVESTIGATION. |            |                     |                                                                    |                       |  |
|       |                                            |              | 3.                                                                                                                                                                                                | BC           | RR                                                                                                                                                    | ow         | PIT LOC             | VIND FARM LAYOUT IN<br>ATIONS, ARE INCLUDI<br>2-TG-XX-XX-DR-C-0007 | ED WITHIN             |  |
|       |                                            |              |                                                                                                                                                                                                   |              | EG                                                                                                                                                    | <u>ien</u> | TL                  | JRROW PITS<br>IRBINE LOCATIONS<br>YANE HARDSTANDING                |                       |  |
|       |                                            |              |                                                                                                                                                                                                   |              |                                                                                                                                                       |            | 0                   |                                                                    |                       |  |
|       |                                            |              | P04                                                                                                                                                                                               | КМ           | KMcG                                                                                                                                                  | KMcG       | 28.06.21            | UPDATED AS PER CO                                                  | OMMENTS               |  |
|       |                                            |              | P03                                                                                                                                                                                               | КM           | KMcG                                                                                                                                                  | KMcG       | 21.06.21            | UPDATED AS PER CO                                                  | OMMENTS               |  |
|       |                                            |              | P02                                                                                                                                                                                               | КМ           | KMcG                                                                                                                                                  | KMcG       | 25.05.21            | LAYOUT UPDATED                                                     |                       |  |
|       |                                            |              | P01                                                                                                                                                                                               | ŋ            | KMcG                                                                                                                                                  | КМ         | 08.04.21            | FIRST ISSUE                                                        |                       |  |
|       |                                            |              | REV.                                                                                                                                                                                              | ΒY           | CHK'D                                                                                                                                                 | APP'D      | DATE                | DESCRIPTION                                                        |                       |  |
|       |                                            |              | COD<br>S2                                                                                                                                                                                         |              |                                                                                                                                                       | _          | FOI                 | DRAWING STATUS                                                     | J                     |  |
|       |                                            |              | Tony Gee and Partners LLP<br>3rd Floor, James Sellars House<br>144 West George Stret-<br>Glasgow<br>G2 2HG<br>Tel: 0141 226 2470<br>Tel: 0141 226 2470<br>www.tonygee.com<br>Consulting Engineers |              |                                                                                                                                                       |            |                     |                                                                    |                       |  |
|       |                                            |              |                                                                                                                                                                                                   | ON BEHALF OF |                                                                                                                                                       |            |                     |                                                                    |                       |  |
|       |                                            |              |                                                                                                                                                                                                   |              |                                                                                                                                                       | )          | <b>7</b> i          | Renewables                                                         |                       |  |
|       |                                            |              |                                                                                                                                                                                                   |              | 40                                                                                                                                                    | ا<br>۲     | IANY                | TEXTENSIC                                                          | DN                    |  |
|       |                                            |              |                                                                                                                                                                                                   | ,            | 40                                                                                                                                                    | F          | IANY<br>WIN         | CEXTENSIC<br>D FARM<br>RE 11.3.2b:<br>ROW PIT 2                    |                       |  |
|       | IGGESTED CON                               | TROL MEASURE | DRAW                                                                                                                                                                                              |              |                                                                                                                                                       | F          | IANY<br>WIN         | CEXTENSIC<br>D FARM<br>RE 11.3.2b:<br>ROW PIT 2                    | <b>)N</b><br>T 1 OF 1 |  |
| AL HA | IGGESTED CON<br>ZARDS<br>every hazard or a |              |                                                                                                                                                                                                   | VING         | i. No.                                                                                                                                                | F          | IANY<br>WIN<br>IGUF | CEXTENSIC<br>D FARM<br>RE 11.3.2b:<br>ROW PIT 2                    | T 1 OF 1              |  |