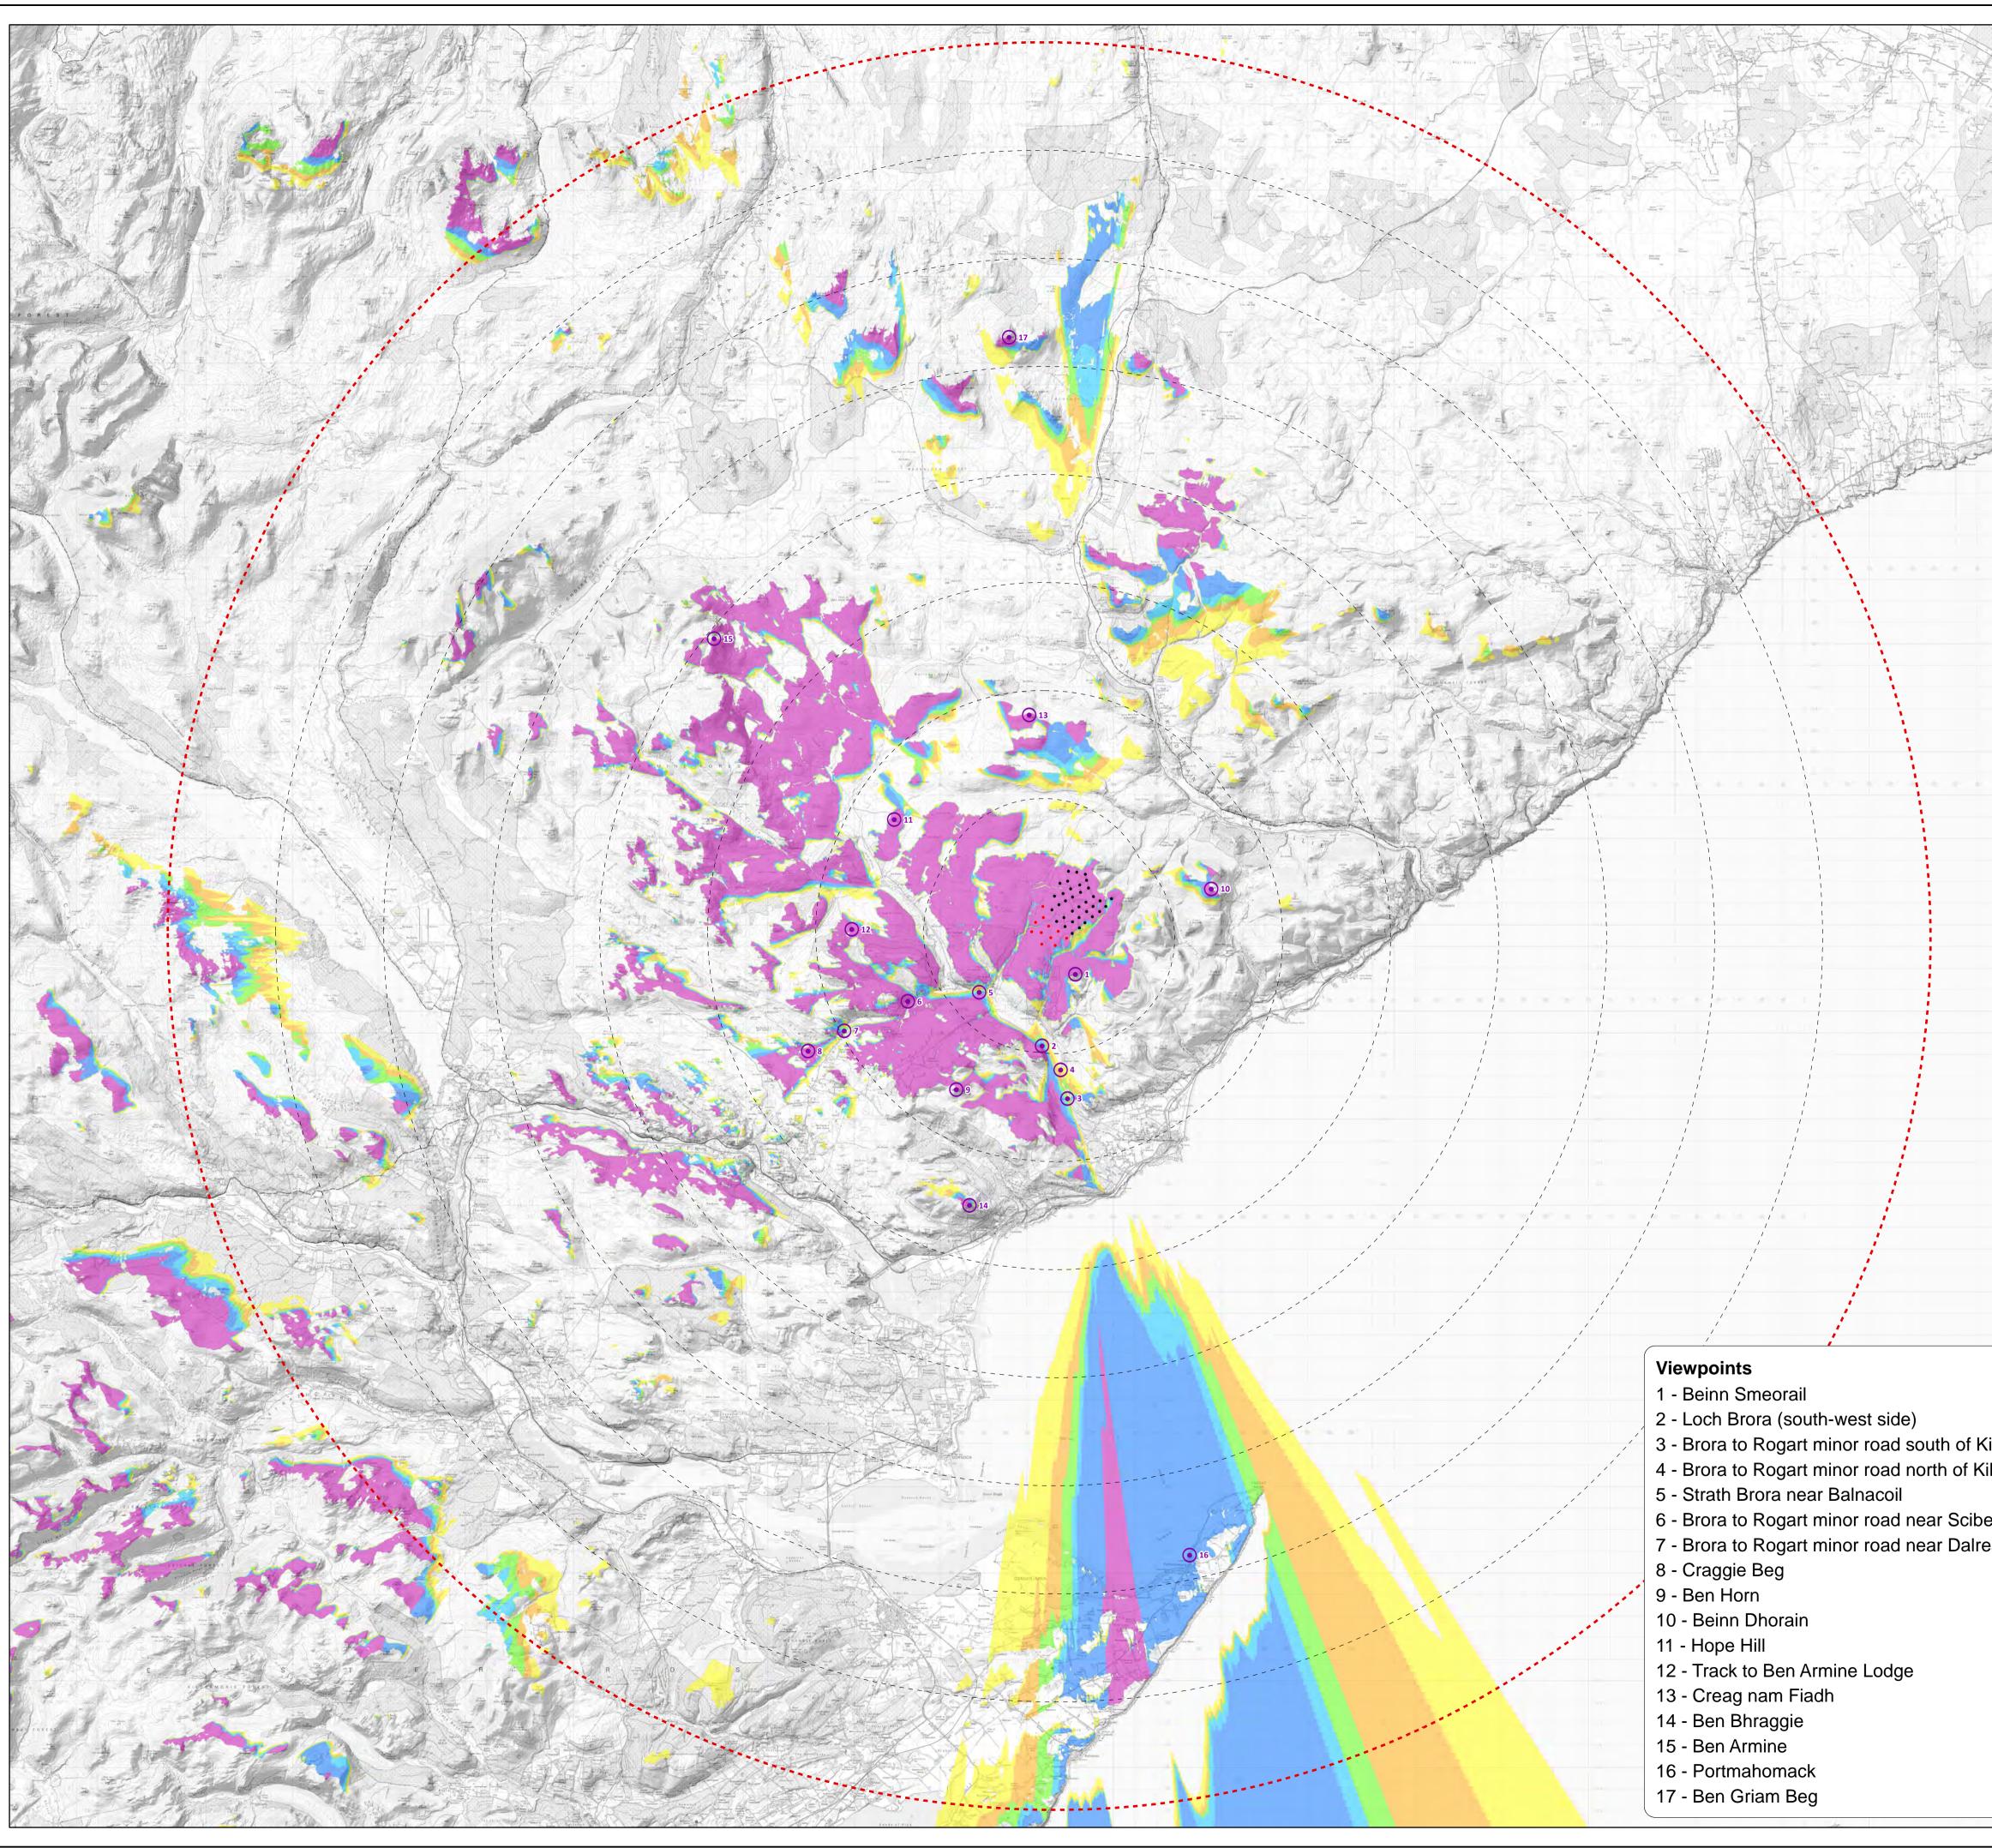

|                 | SSe                                                                    |
|-----------------|------------------------------------------------------------------------|
|                 | open                                                                   |
|                 | optimised environments                                                 |
| Кеу             |                                                                        |
|                 | Gordonbush Extension Proposed<br>Varied Development Turbine            |
|                 | Gordonbush Operational Turbine                                         |
| ۲               | Viewpoint                                                              |
|                 | 5km Radii                                                              |
|                 | 40km Study Area                                                        |
| Blad            | le tip ZTV                                                             |
| No.             | of turbines that are theoretically                                     |
|                 | 1 - 2                                                                  |
|                 | 3 - 4                                                                  |
|                 | 5 - 6                                                                  |
|                 | 7 - 8                                                                  |
|                 | 9 - 10                                                                 |
|                 | 11                                                                     |
|                 |                                                                        |
|                 |                                                                        |
|                 |                                                                        |
|                 |                                                                        |
|                 |                                                                        |
|                 |                                                                        |
|                 |                                                                        |
|                 |                                                                        |
|                 |                                                                        |
|                 |                                                                        |
|                 |                                                                        |
|                 |                                                                        |
|                 |                                                                        |
| Tip hei<br>DTM: | ight: 149.9m Observer height: 1.5m<br>OS T5 Surface features: Excluded |
|                 | esolution: 10m Earth curvature: Included                               |
| Scale           | e 1:150,000@ A1                                                        |
|                 | 5 10                                                                   |
|                 |                                                                        |
|                 | Figure 7.1b<br>Blade Tip 7TV                                           |
|                 | Blade Tip ZTV<br>with Viewpoints                                       |
|                 |                                                                        |
| -               | ordonbush Extension Wind Farn                                          |