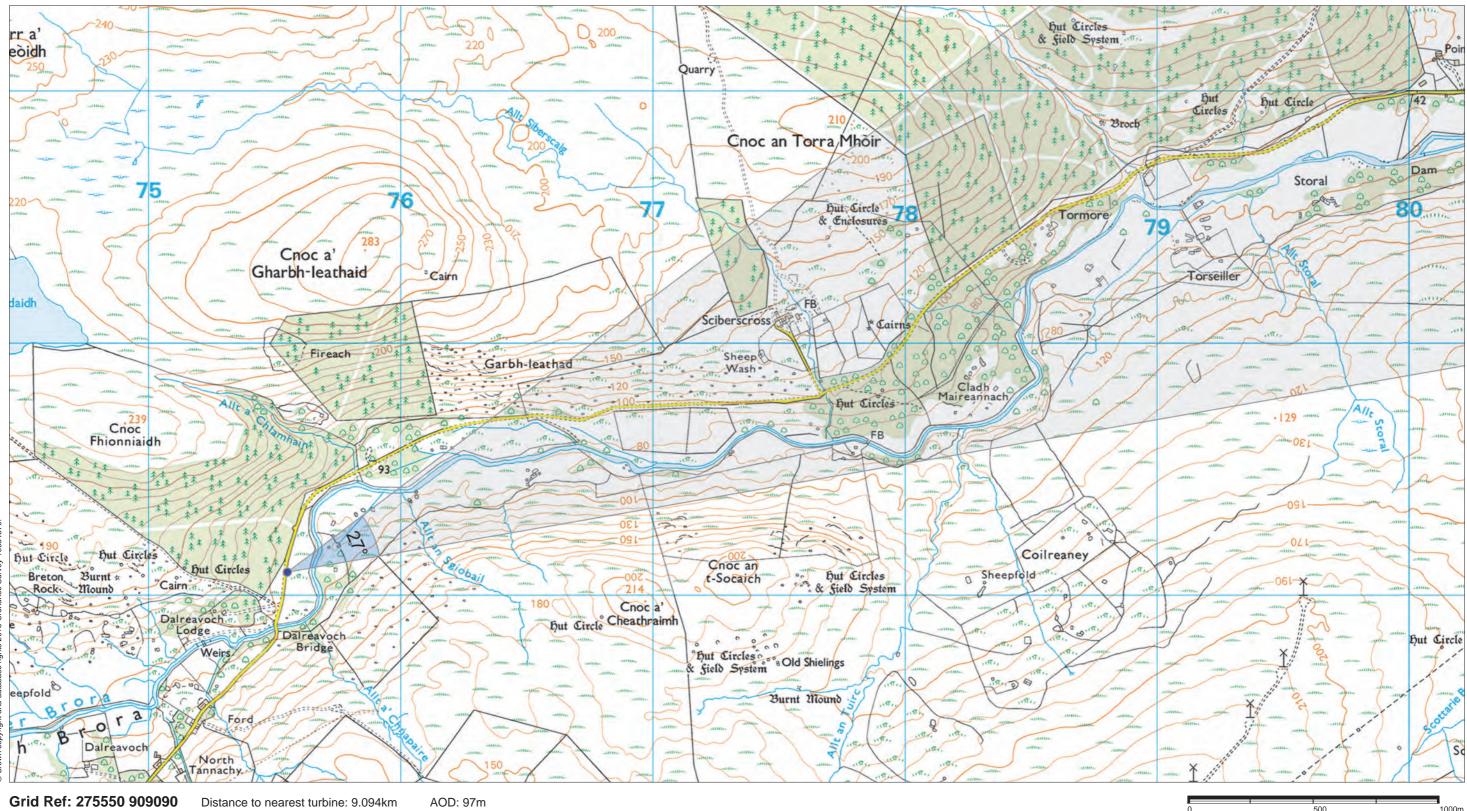

## Viewpoint 7: Brora to Rogart minor road near Dalreavoch

This viewpoint is located on the minor road from Brora to Rogart, approximately 150m to the north of the turn-off to Dalreavoch Lodge. The viewpoint location is on the grass verge on the eastern side of the road, approximately 10m to the south of a passing place.

scale in metres 1: 15,000

THC Viewpoint 7 FEI Layout Brora to Rogart minor road near Dalreavoch Figure 2.29 (ES 7.40)

**Gordonbush Extension Wind Farm** FEI

Viewpoint 7: Brora to Rogart minor road near Dalreavoch (FEI Layout) This image should be viewed at a comfortable arm's length (approx. 500mm).

# IMAGES FOR VISUAL IMPACT ASSESSMENT

Camera height: 1.5m

Date: 24/07/14

Time: 18:05