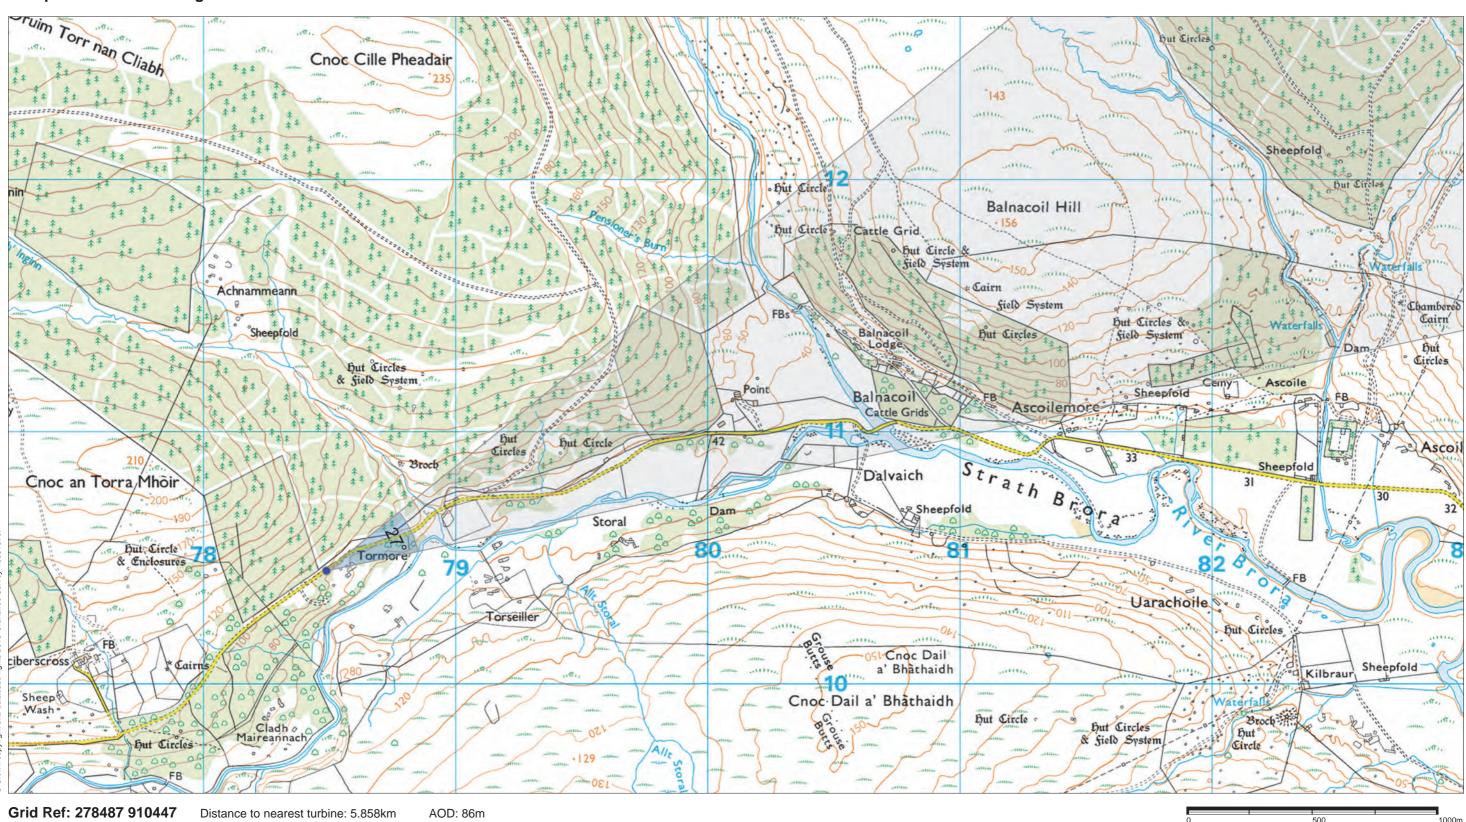

## Viewpoint 6: Brora to Rogart minor road near Sciberscross

This viewpoint is located on the minor road from Brora to Rogart, approximately 1km east of the turn-off to Sciberscross. The viewpoint location is on the grass verge on the southern side of the road, approximately 30m to the west of a passing place.

scale in metres 1: 15,000

THC Viewpoint 6 FEI Layout Brora to Rogart minor road near Sciberscross Figure 2.28 (ES Fig 7.39)

**Gordonbush Extension Wind Farm** FEI

Viewpoint 6: Brora to Rogart minor road near Sciberscros (FEI Layout) This image should be viewed at a comfortable arm's length (approx. 500mm).

Distance to nearest turbine: 5.858km Camera: EOS 5D II Focal length: 75mm

# IMAGES FOR VISUAL IMPACT ASSESSMENT

Camera height: 1.5m

Date: 23/07/14

Time: 18:58