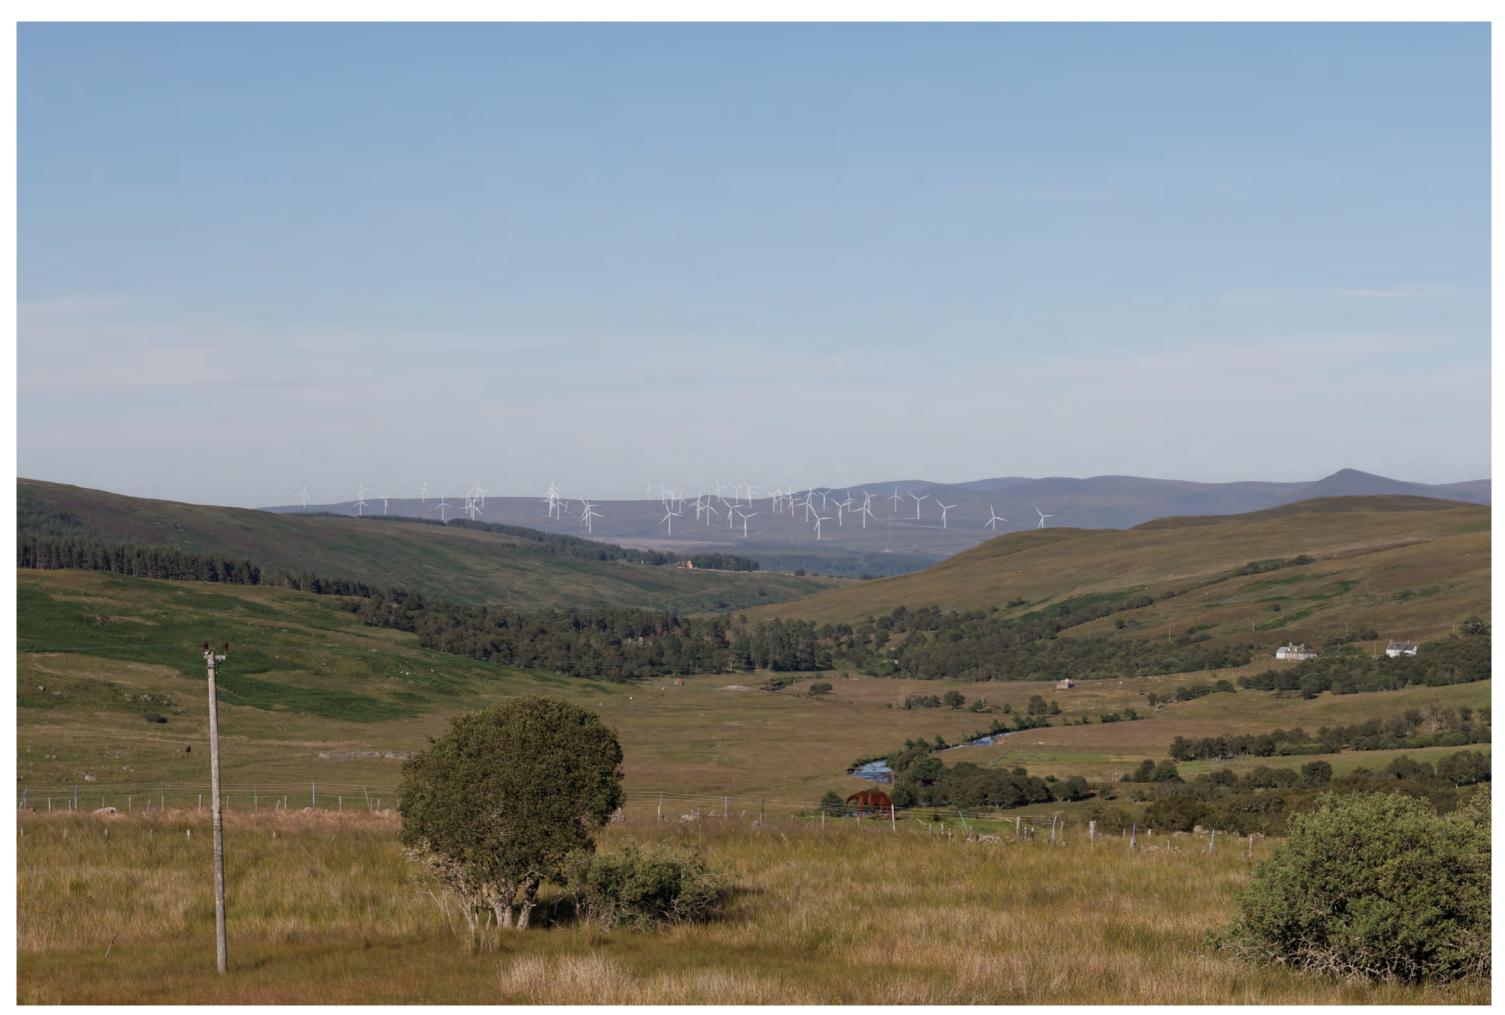

#### Viewpoint 8: Craggie Beg

This viewpoint is located approximately 900m along a dead-end road (signposted to Craggie) that leads off the minor road from Brora to Rogart near Rhilochan. The viewpoint location is in an informal layby on the eastern side of the road approximately 150m to the west of the property at Craggie Beg.

scale in metres 1: 15,000

THC Viewpoint 8 FEI Layout Craggie Beg Figure 2.30 (ES 7.41)

**Gordonbush Extension Wind Farm** FEI

Viewpoint 8: Craggie Beg (FEI Layout) This image should be viewed at a comfortable arm's length (approx. 500mm).

Distance to nearest turbine: 11.018km Camera: EOS 5D II Focal length: 75mm

# IMAGES FOR VISUAL IMPACT ASSESSMENT

Camera height: 1.5m

Date: 22/07/14

Time: 18:18