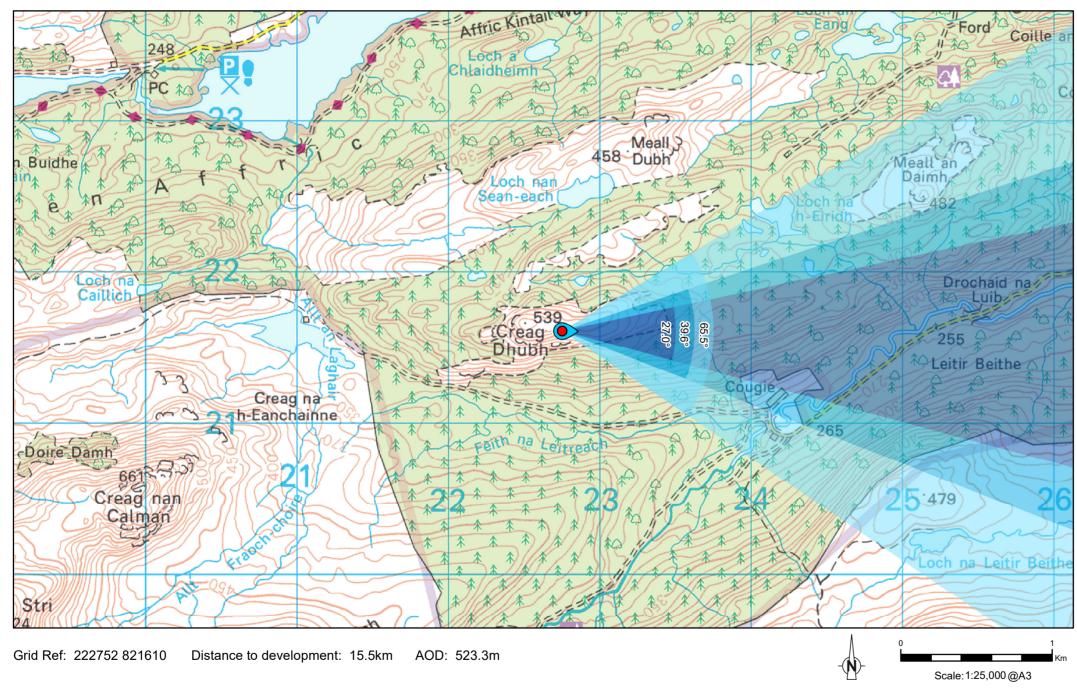

FIGURE 8.13.1 VIEWPOINT 12 - Creag Dhubh (15 Turbine Layout) Drawing No. - 121025-D-AIR-8.13.1 Revision - 1.0.0 Date - 04/03/2022