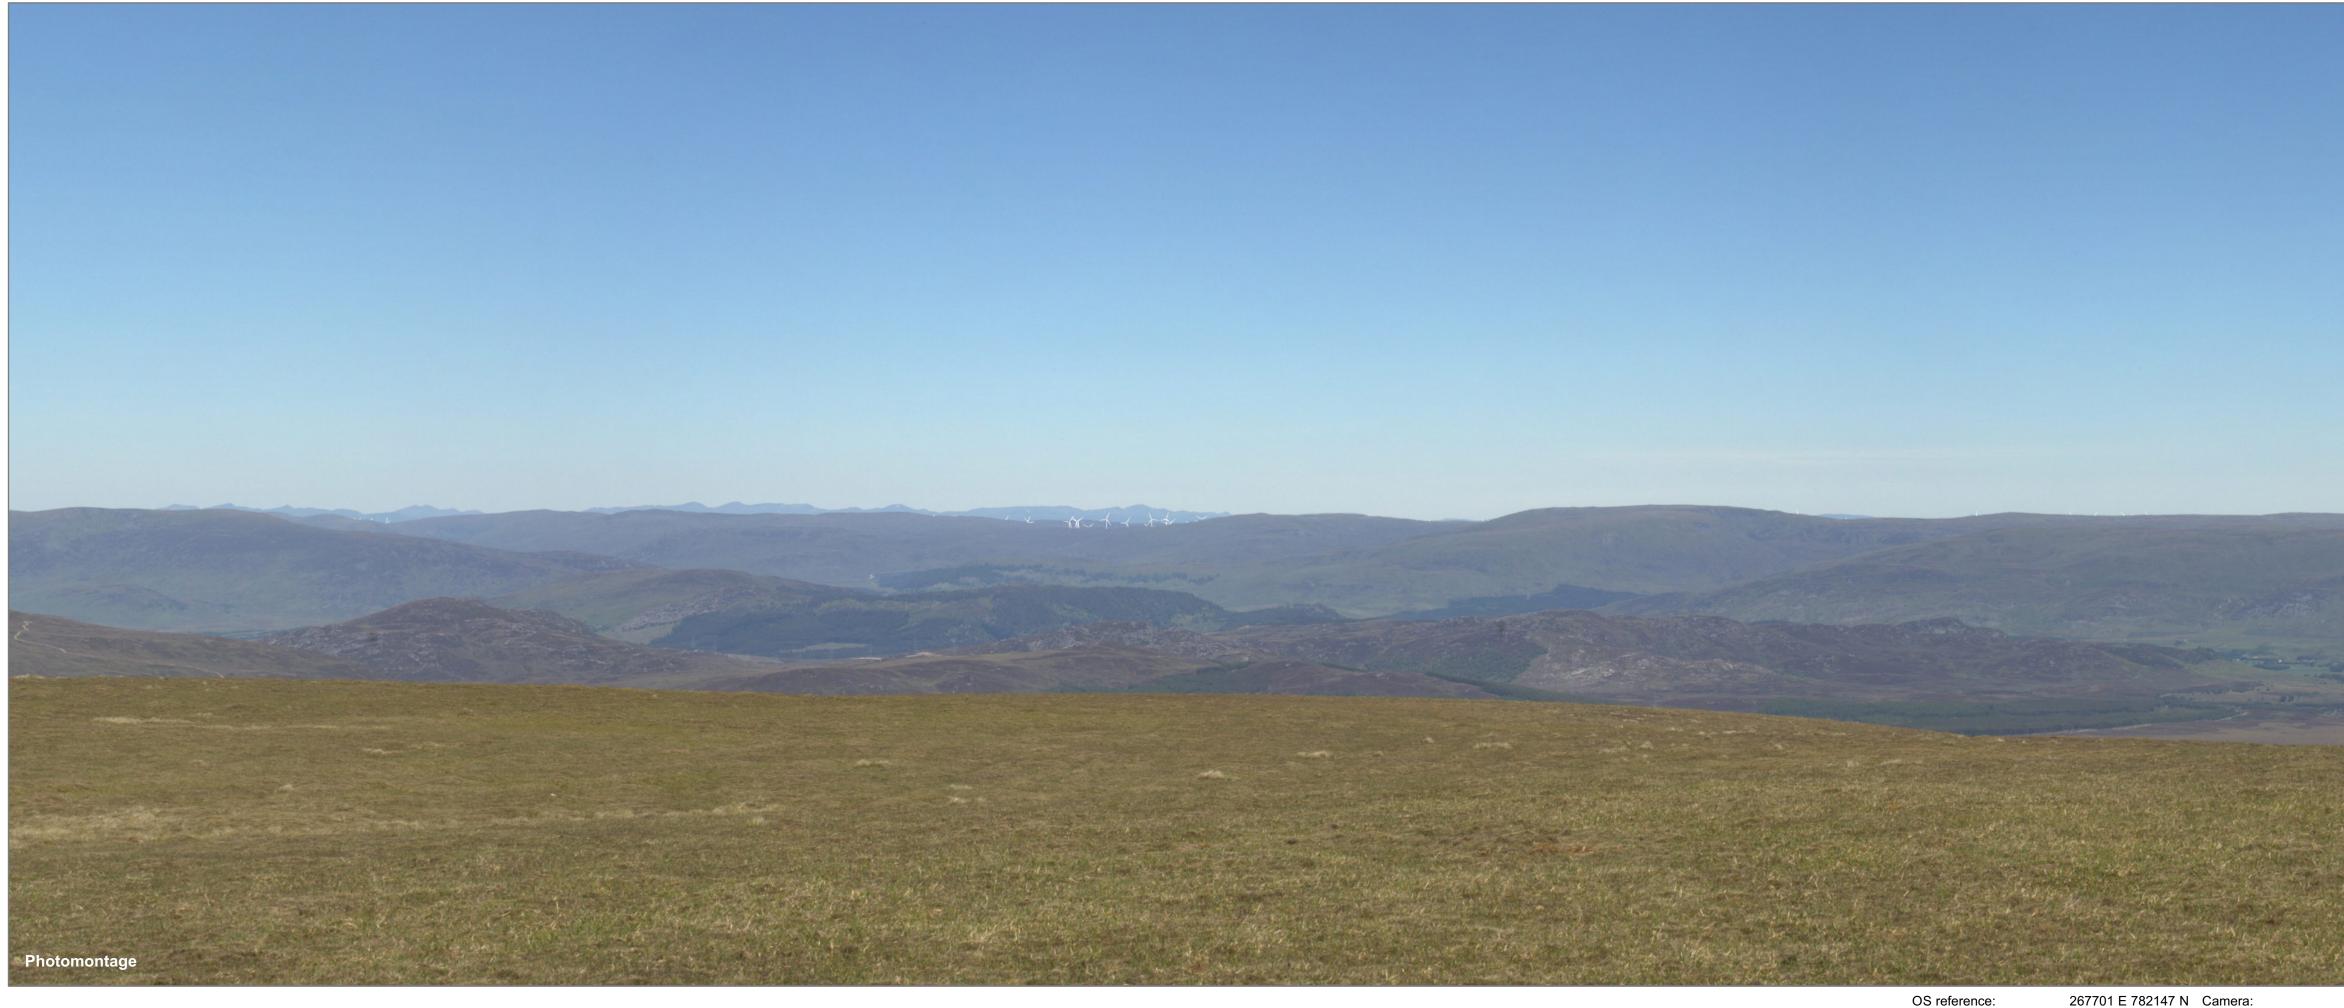

Cloiche Wind Farm Additional Information Figure 3.8.19.2 - Viewpoint 19: Carn na Caim OS reference: Ground level: Ground level:939.64 m AODDirection of view:323.49°Nearest visible turbine:22.9 km

Lens: Camera height: Date and time:

## View flat at a comfortable arm's lengt

Canon EOS 5D Mk IIHorizontal field of view:50mm (Canon EF 50mm f/1.4)Principal distance:1.5m AGLPaper size:27/06/2019 09:49Correct printed image size:

Paper size: Correct printed image size:

53.5° (planar projection) 812.5 mm 841 x 297 mm (half A1) 820 x 260 mm

Drawing No. - 122011-D-V3-AI-3.8.19.2-1.0.0 Date - 19.07.2022