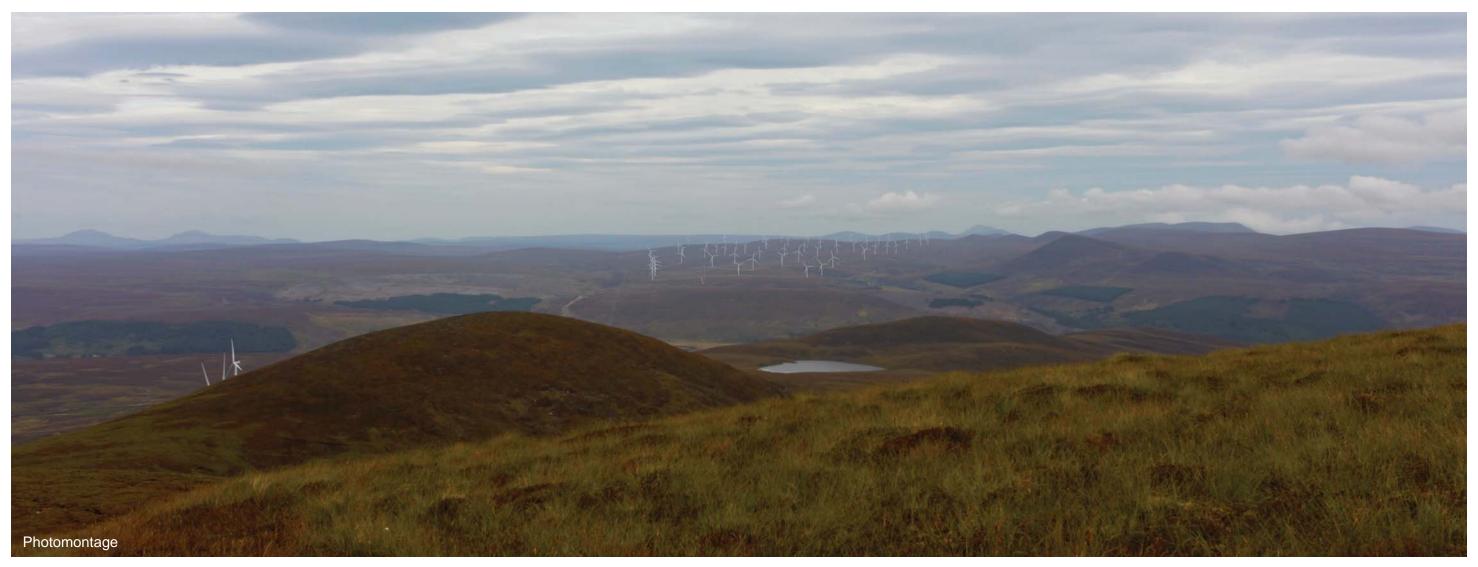

,

The state of the s

Viewpoint 9: Ben Horn

Distance to nearest turbine: 7.174km

Camera: EOS 5D II Focal length: 50mm

Camera height: 1.5m

Date: 02/09/14

Time: 09:42