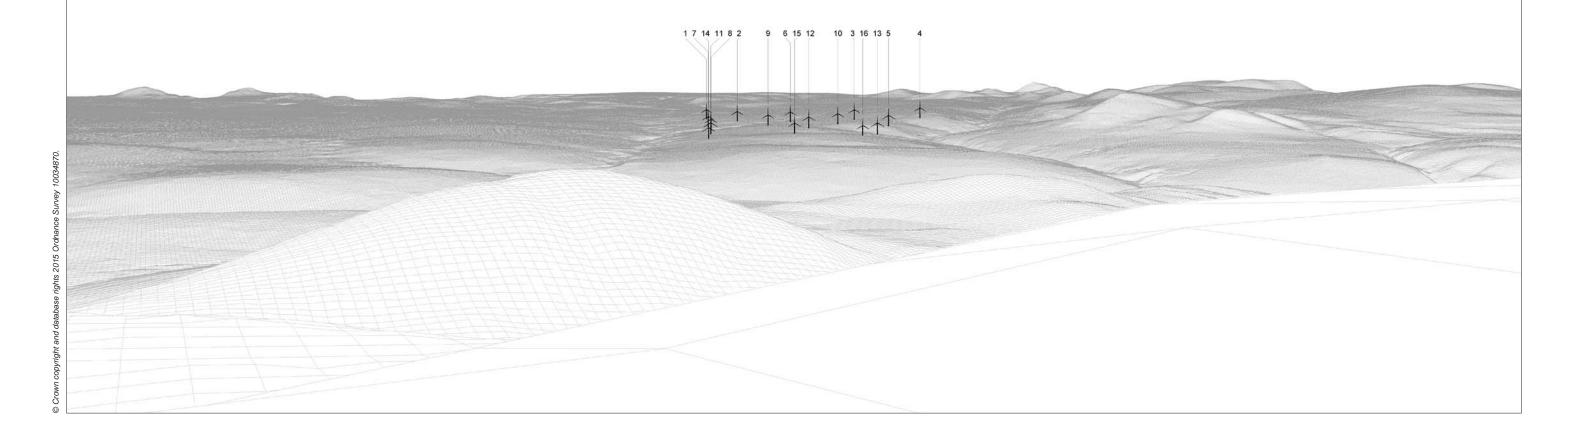

 Viewpoint 9: Ben Horn
 Distance to nearest turbine: 7.174km
 Camera: EOS 5D II
 Focal length: 75mm
 Camera height: 1.5m