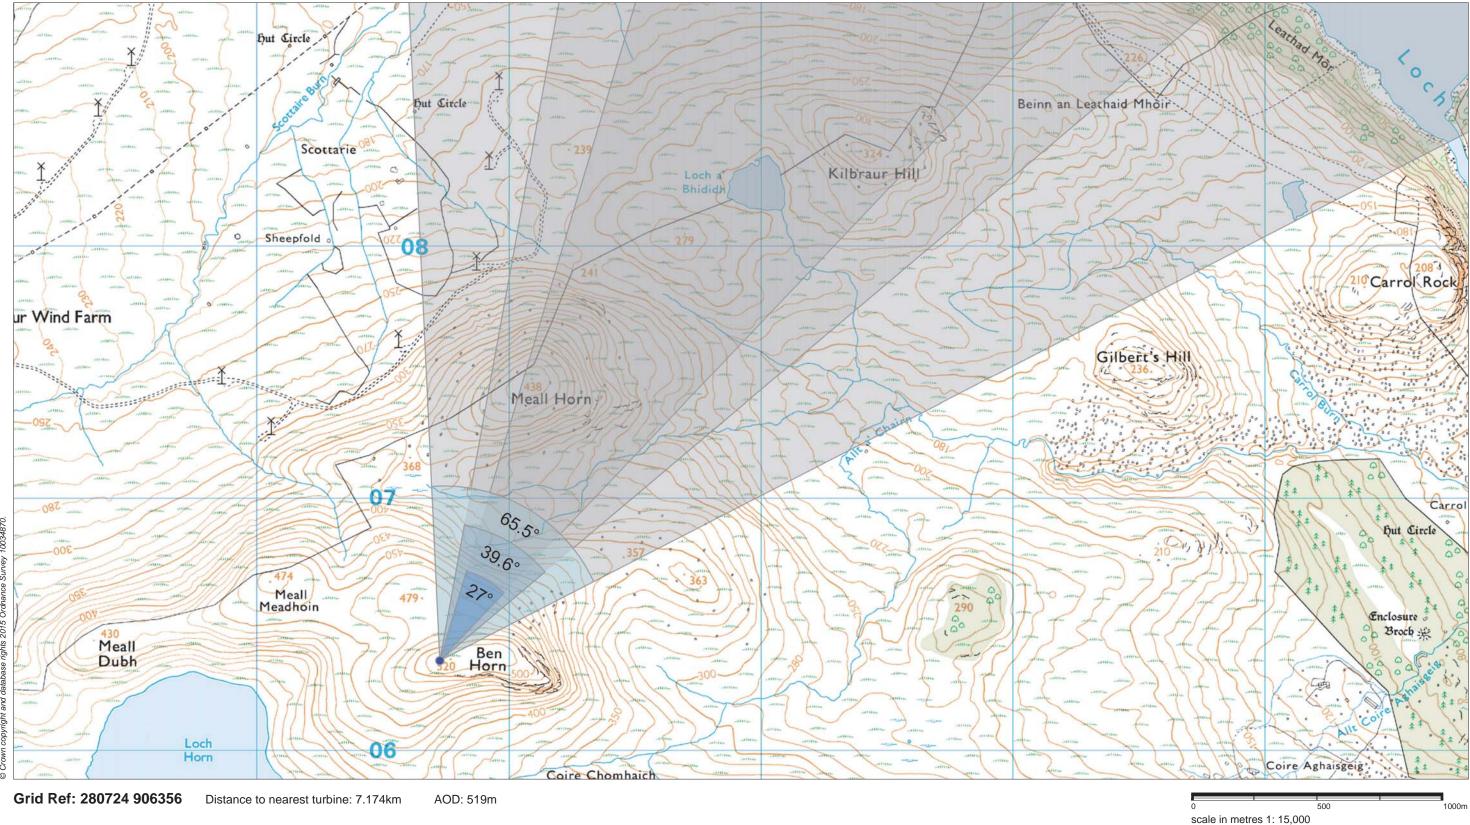

## **Viewpoint 9: Ben Horn**

Park at or close to Bridge of Horn about 6km west of Golspie on the minor road signed to Brackies. Take the track that leads northwards just east of the bridge, which leads uphill and through plantation woodland for about 1km until the track exits the plantation, and a deer-fence stile needs to be crossed. Continue up the track to Loch Horn reservoir. The summit of Ben Horn should be visible to the north-east. There is no track from this point onwards; walk across the boggy ground in a direct line for the summit, and then climb the easy ascent, some 1.2km from the reservoir.

THC Viewpoint 9 **Ben Horn**Fig 7.42

Gordonbush Extension Wind Farm Environmental Statement Extent of 50mm single frame image

Viewpoint 9: Ben Horn

Distance to nearest turbine: 7.174km

Camera: EOS 5D II

Focal length: 50mm vertical (27°) x 28mm horizontal (65.5°)

Camera height: 1.5m

Date: 02/09/14

Time: 09:45

The images contained on this page and the following two pages are not representative of scale and distance from the actual Viewpoint and show the wind farm development in its wider landscape context only.