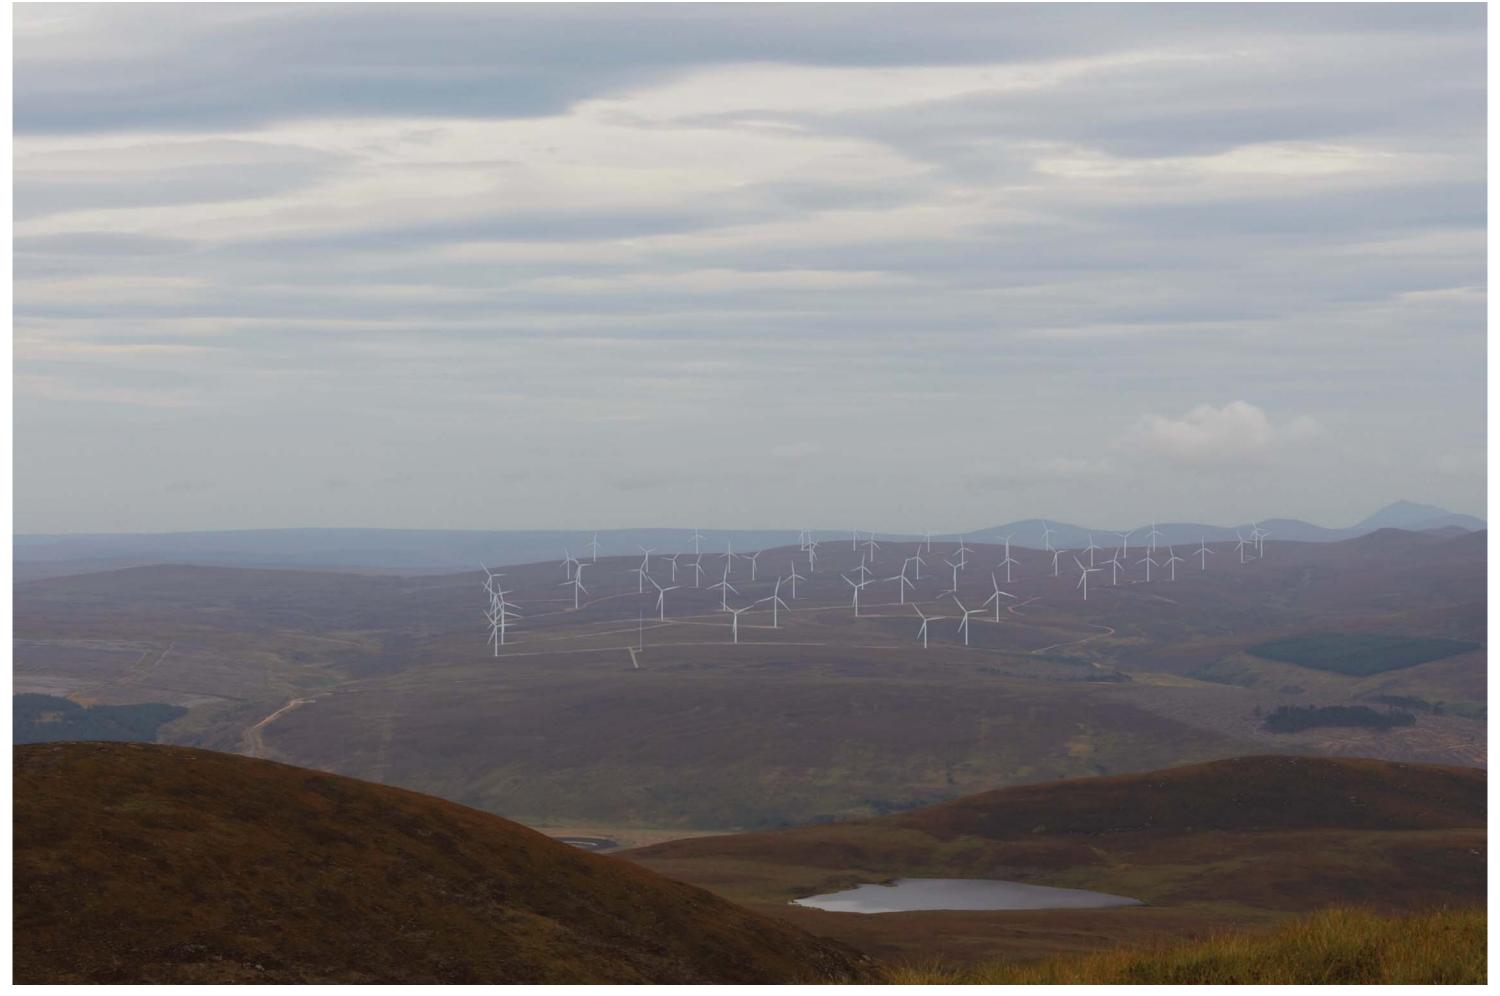

 Viewpoint 9: Ben Horn
 Distance to nearest turbine: 7.174km
 Camera: EOS 5D II
 Focal length: 75mm
 Camera height: 1.5m