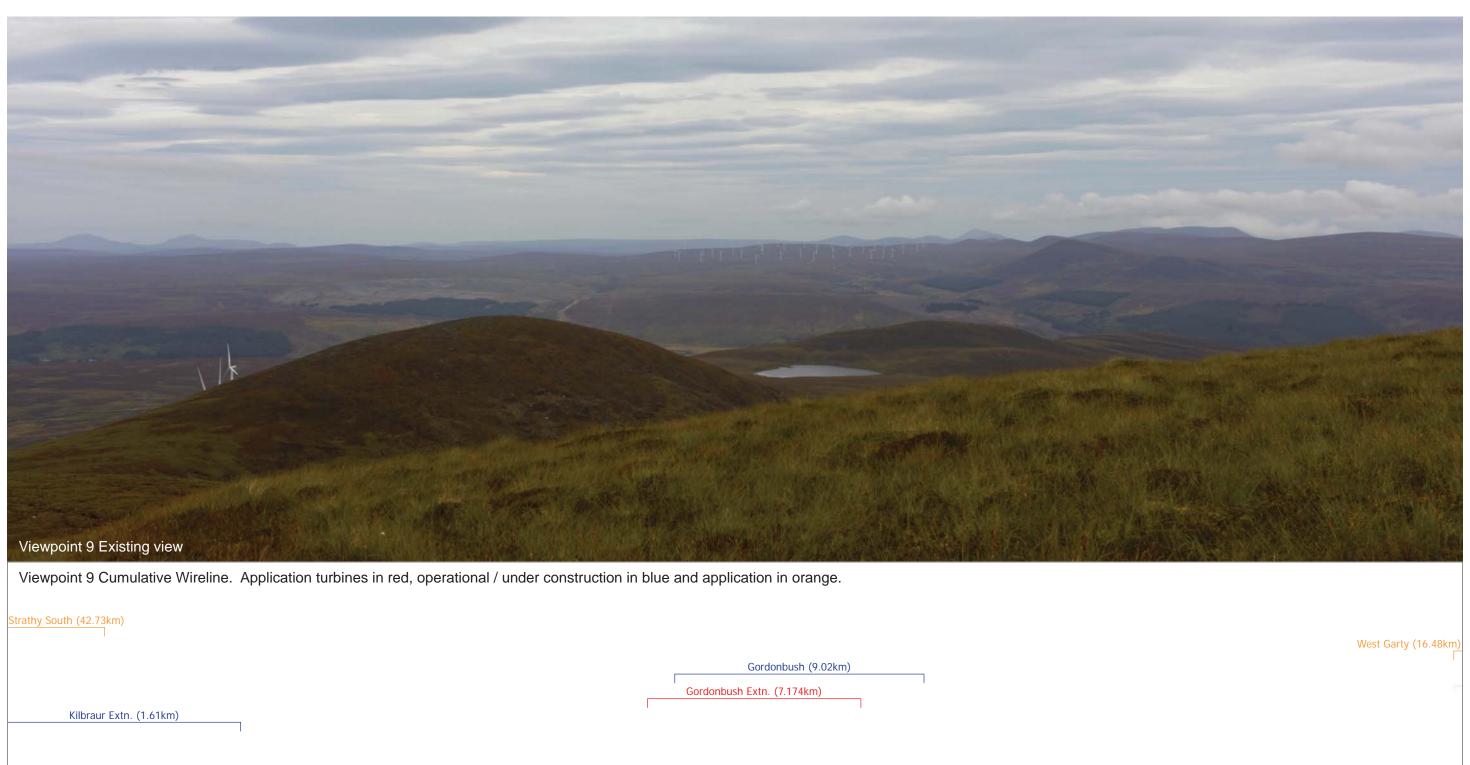

THC Viewpoint 9 **Ben Horn**Fig 7.42

Gordonbush Extension Wind Farm Environmental Statement Extent of 50mm single frame image

Viewpoint 9: Ben Horn

Distance to nearest turbine: 7.174km

Camera: EOS 5D II

Focal length: 50mm vertical (27°) x 28mm horizontal (65.5°)

Camera height: 1.5m

Date: 02/09/14

Time: 09:45

The images contained on this page and the following two pages are not representative of scale and distance from the actual Viewpoint and show the wind farm development in its wider landscape context only.