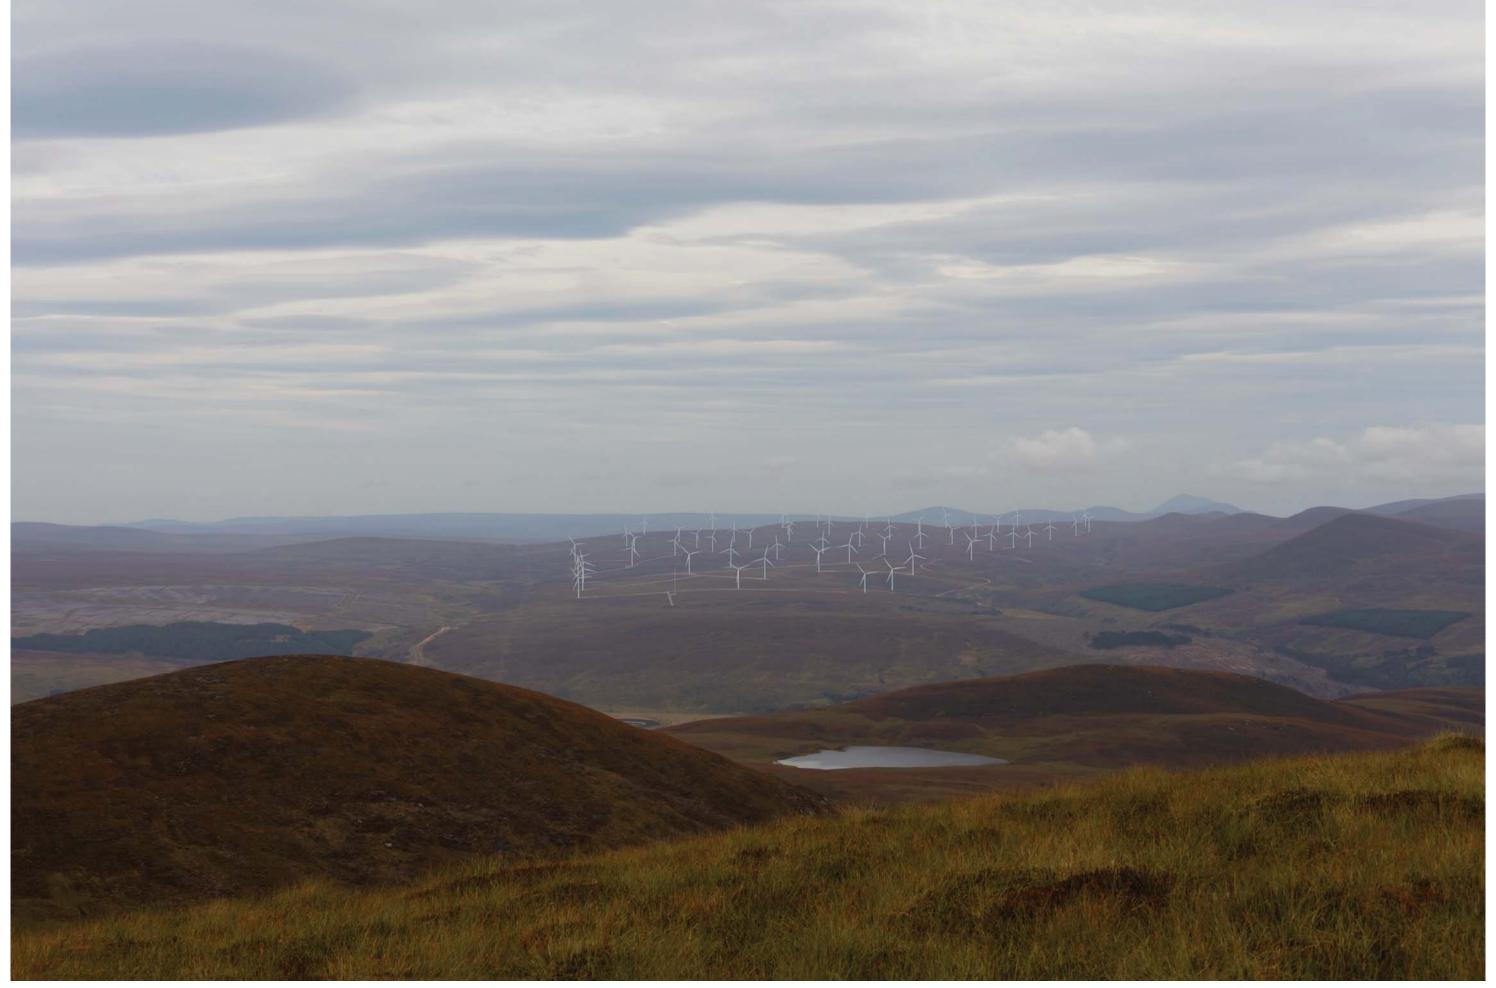

,

The state of the s

Viewpoint 9: Ben Horn

Distance to nearest turbine: 7.174km

Camera: EOS 5D II Focal length: 50mm

Camera height: 1.5m

Date: 02/09/14

Time: 09:42