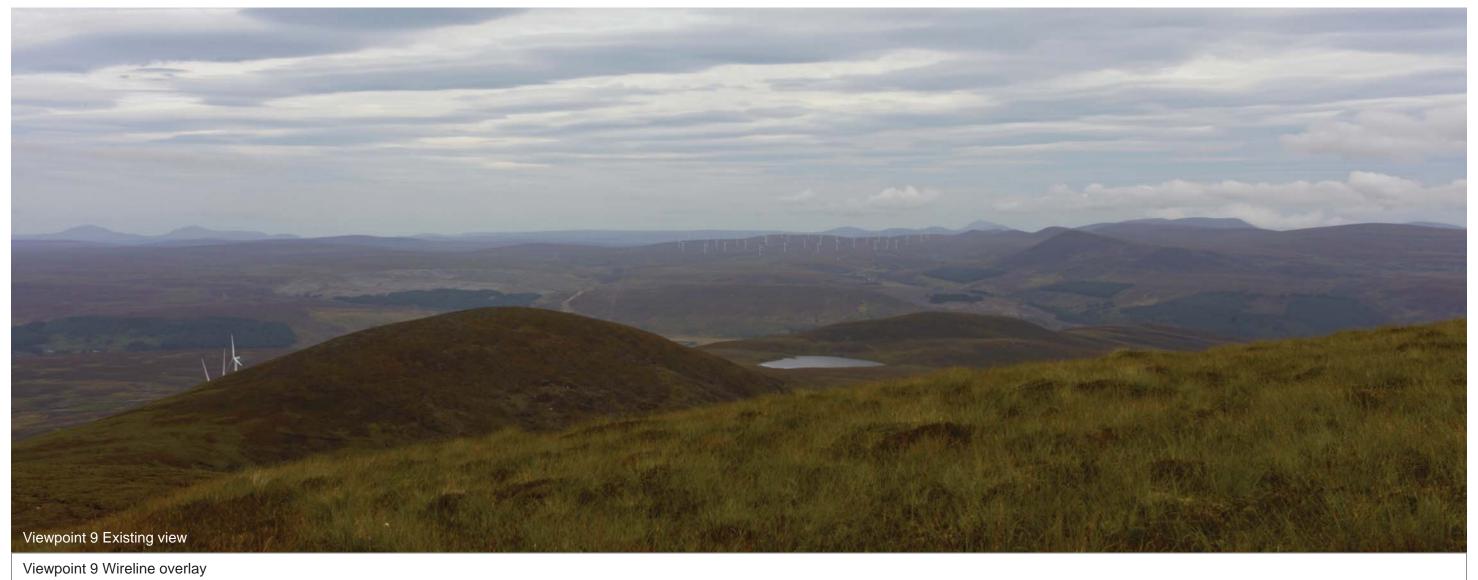

,

The state of the s

Viewpoint 9: Ben Horn

Distance to nearest turbine: 7.174km

Camera: EOS 5D II Focal length: 50mm

Camera height: 1.5m

Date: 02/09/14

Time: 09:42