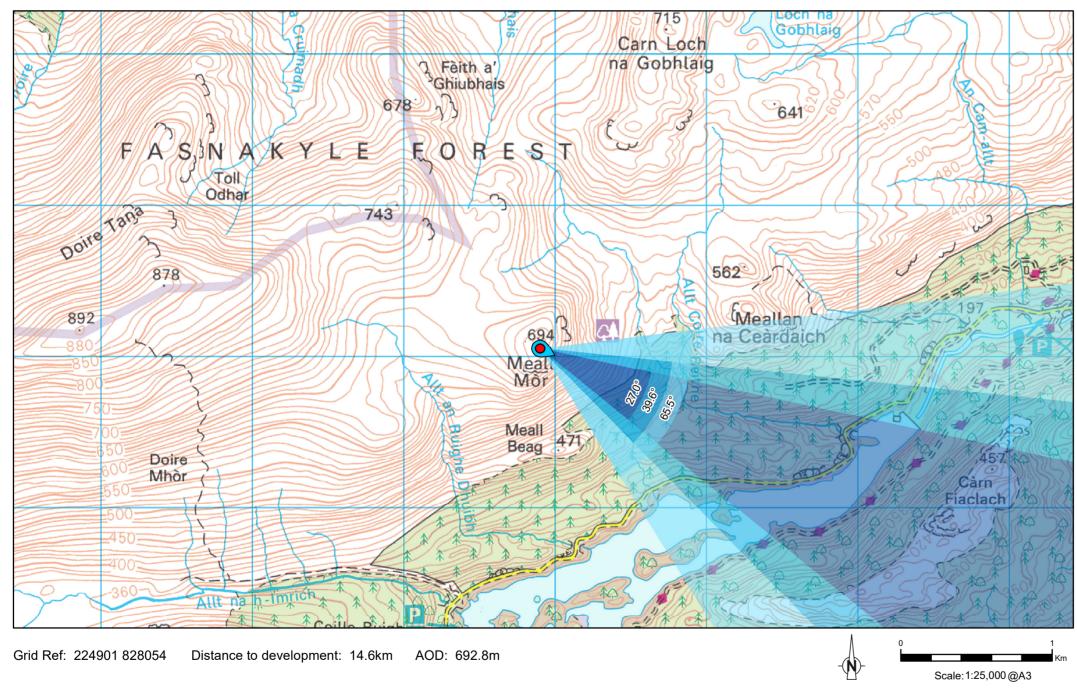

FIGURE 8.12.1 VIEWPOINT 11 - Meall Mor, Glen Affric (15 Turbine Layout) Drawing No. - 121025-D-AIR-8.12.1 Revision - 1.0.0 Date - 04/03/2022