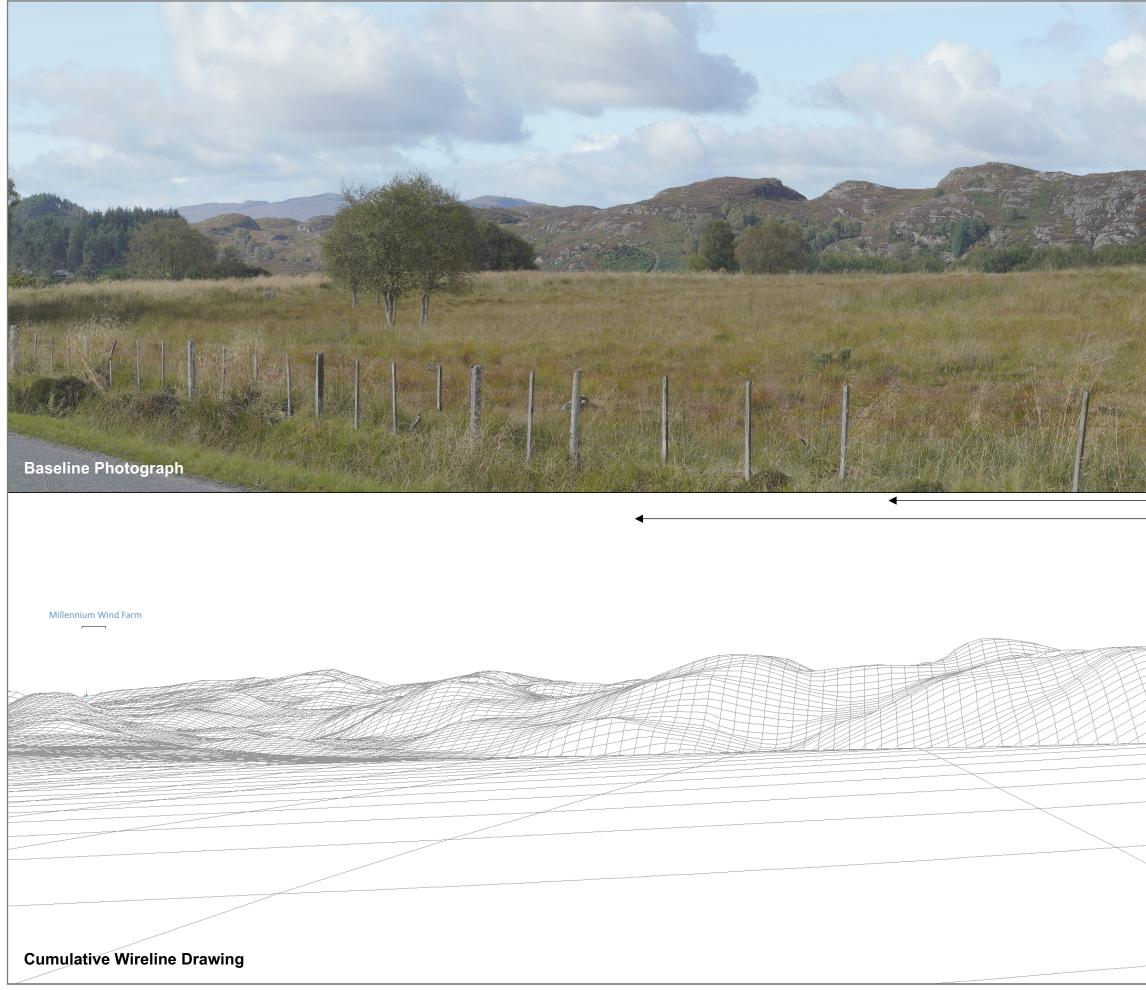

Bhlaraidh Wind Farm Extension EIA Report Figure 8.15.2.1 - Viewpoint 7: B862 south of Foyers

|           | tion the second se |                                      |                                                                 |                                  |                                           |                |
|-----------|------------------------------------------------------------------------------------------------------------------------------------------------------------------------------------------------------------------------------------------------------------------------------------------------------------------------------------------------------------------------------------------------------------------------------------------------------------------------------------------------------------------------------------------------------------------------------------------------------------------------------------------------------------------------------------------------------------------------------------------------------------------------------------------------------------------------------------------------------------------------------------------------------------------------------------------------------------------------------------------------------------------------------------------------------------------------------------------------------------------------------------------------------------------------------------------------------------------------------------------------------------------------------------------------------------------------------------------------------------------------------------------------------------------------------------------------------------------------------------------------------------------------------------------------------------------------------------------------------------------------------------------------------------------------------------------------------------------------------------------------------------------------------------------------------------------------------------------------------------------------------------|--------------------------------------|-----------------------------------------------------------------|----------------------------------|-------------------------------------------|----------------|
|           |                                                                                                                                                                                                                                                                                                                                                                                                                                                                                                                                                                                                                                                                                                                                                                                                                                                                                                                                                                                                                                                                                                                                                                                                                                                                                                                                                                                                                                                                                                                                                                                                                                                                                                                                                                                                                                                                                    |                                      |                                                                 |                                  |                                           |                |
|           |                                                                                                                                                                                                                                                                                                                                                                                                                                                                                                                                                                                                                                                                                                                                                                                                                                                                                                                                                                                                                                                                                                                                                                                                                                                                                                                                                                                                                                                                                                                                                                                                                                                                                                                                                                                                                                                                                    |                                      |                                                                 |                                  |                                           |                |
| Extent of | n frame used to construct panorama<br>53.5° planar panorama<br>posed Development<br>Vind Farm                                                                                                                                                                                                                                                                                                                                                                                                                                                                                                                                                                                                                                                                                                                                                                                                                                                                                                                                                                                                                                                                                                                                                                                                                                                                                                                                                                                                                                                                                                                                                                                                                                                                                                                                                                                      |                                      |                                                                 |                                  |                                           |                |
|           |                                                                                                                                                                                                                                                                                                                                                                                                                                                                                                                                                                                                                                                                                                                                                                                                                                                                                                                                                                                                                                                                                                                                                                                                                                                                                                                                                                                                                                                                                                                                                                                                                                                                                                                                                                                                                                                                                    |                                      |                                                                 |                                  |                                           |                |
|           |                                                                                                                                                                                                                                                                                                                                                                                                                                                                                                                                                                                                                                                                                                                                                                                                                                                                                                                                                                                                                                                                                                                                                                                                                                                                                                                                                                                                                                                                                                                                                                                                                                                                                                                                                                                                                                                                                    |                                      |                                                                 |                                  |                                           |                |
|           |                                                                                                                                                                                                                                                                                                                                                                                                                                                                                                                                                                                                                                                                                                                                                                                                                                                                                                                                                                                                                                                                                                                                                                                                                                                                                                                                                                                                                                                                                                                                                                                                                                                                                                                                                                                                                                                                                    |                                      |                                                                 |                                  |                                           |                |
|           | Proposed Development<br>Wind Turbine                                                                                                                                                                                                                                                                                                                                                                                                                                                                                                                                                                                                                                                                                                                                                                                                                                                                                                                                                                                                                                                                                                                                                                                                                                                                                                                                                                                                                                                                                                                                                                                                                                                                                                                                                                                                                                               | Consented Wind                       | OS reference:                                                   | 249743 E 817317 N<br>174 7 m AOD | Camera:                                   | S<br>50        |
|           | Wind Turbine   Operational / Under   Construction Wind Turbine                                                                                                                                                                                                                                                                                                                                                                                                                                                                                                                                                                                                                                                                                                                                                                                                                                                                                                                                                                                                                                                                                                                                                                                                                                                                                                                                                                                                                                                                                                                                                                                                                                                                                                                                                                                                                     | Application / Appeal<br>Wind Turbine | Ground level:<br>Direction of view:<br>Nearest visible turbine: | 174.7 m AOD<br>290.2°<br>9.6 km  | Lens:<br>Camera height:<br>Date and time: | 50<br>1.<br>23 |