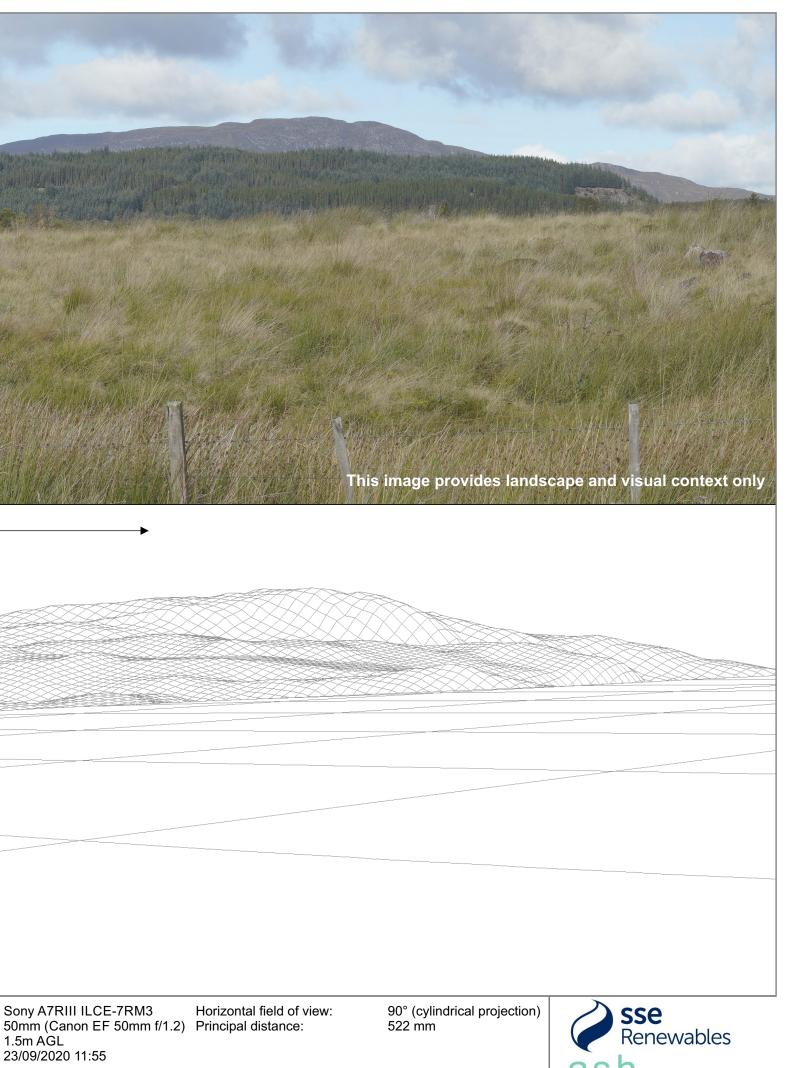

ast

Bhlaraidh Wind Farm Extension EIA Report Figure 8.15.2.2 - Viewpoint 7: B862 south of Foyers Proposed Development Wind Turbine Consented Wind Turbine Operational / Under Construction Wind Turbine Application / Appeal Nearest visible turbine: 9.6 km

OS reference: Ground level: Direction of view:

249743 E 817317 N Camera: 174.7 m AOD 110.2°

Lens: Camera height: Date and time:

Sony A7RIII ILCE-7RM3 Horizontal field of view: 50mm (Canon EF 50mm f/1.2) Principal distance: 1.5m AGL 23/09/2020 11:55

90° (cylindrical projection) 522 mm

Drawing No. - 119009-D-8.15.2.2-1.0.0 Date - 05.08.2021