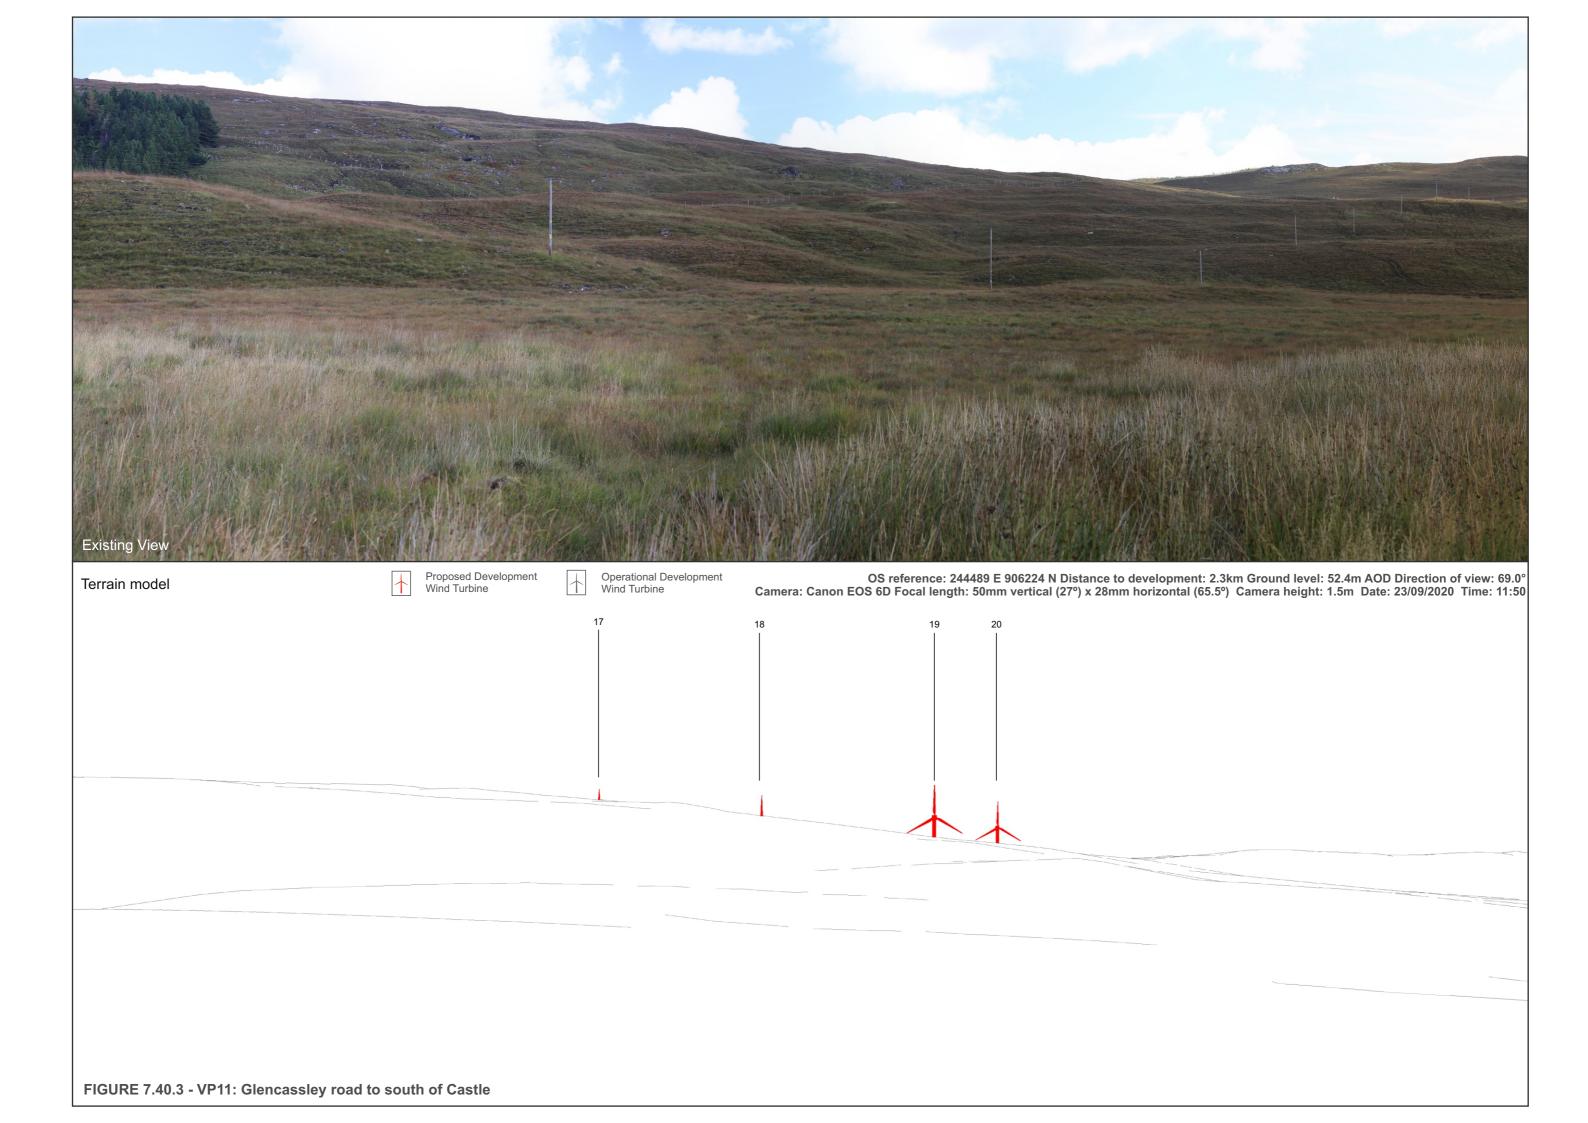

## **IMAGES FOR LANDSCAPE ASSESSMENT**

FIGURE 7.40.2 - VP11: Glencassley road to south of Castle

OS reference: 244489 E 906224 N Distance to development: 2.3km Ground level: 52.4m AOD Direction of view: 69.0° Camera: Canon EOS 6D Focal length: 50mm vertical (27°) x 28mm horizontal (65.5°) Camera height: 1.5m Date: 23/09/2020 Time: 11:50

Drawing No. - 120008-D-EIA7.40.2-3-1.0.0 Date - 05.05.2021

The images contained on this page and the following are not representative of scale and distance from the actual viewpoint and shows the wind farm development in its wider landscape context only.