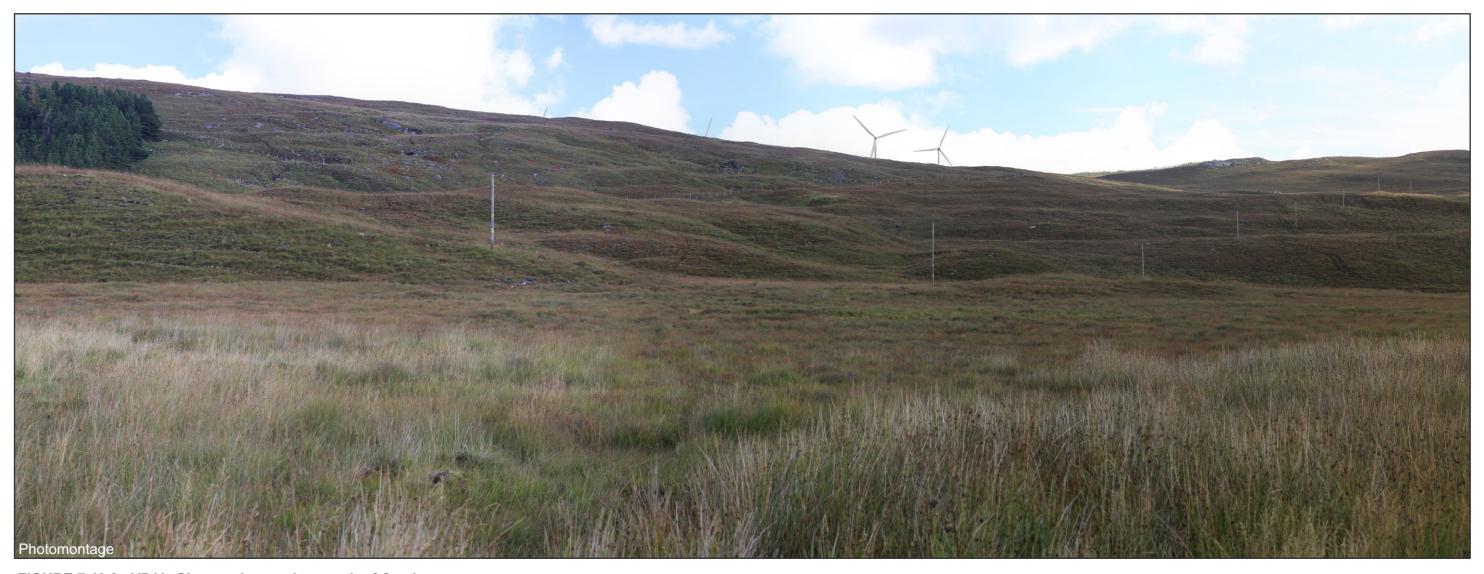

## **IMAGES FOR LANDSCAPE ASSESSMENT**

FIGURE 7.40.2 - VP11: Glencassley road to south of Castle

OS reference: 244489 E 906224 N Distance to development: 2.3km Ground level: 52.4m AOD Direction of view: 69.0° Camera: Canon EOS 6D Focal length: 50mm vertical (27°) x 28mm horizontal (65.5°) Camera height: 1.5m Date: 23/09/2020 Time: 11:50

Drawing No. - 120008-D-EIA7.40.2-3-1.0.0 Date - 05.05.2021

The images contained on this page and the following are not representative of scale and distance from the actual viewpoint and shows the wind farm development in its wider landscape context only.