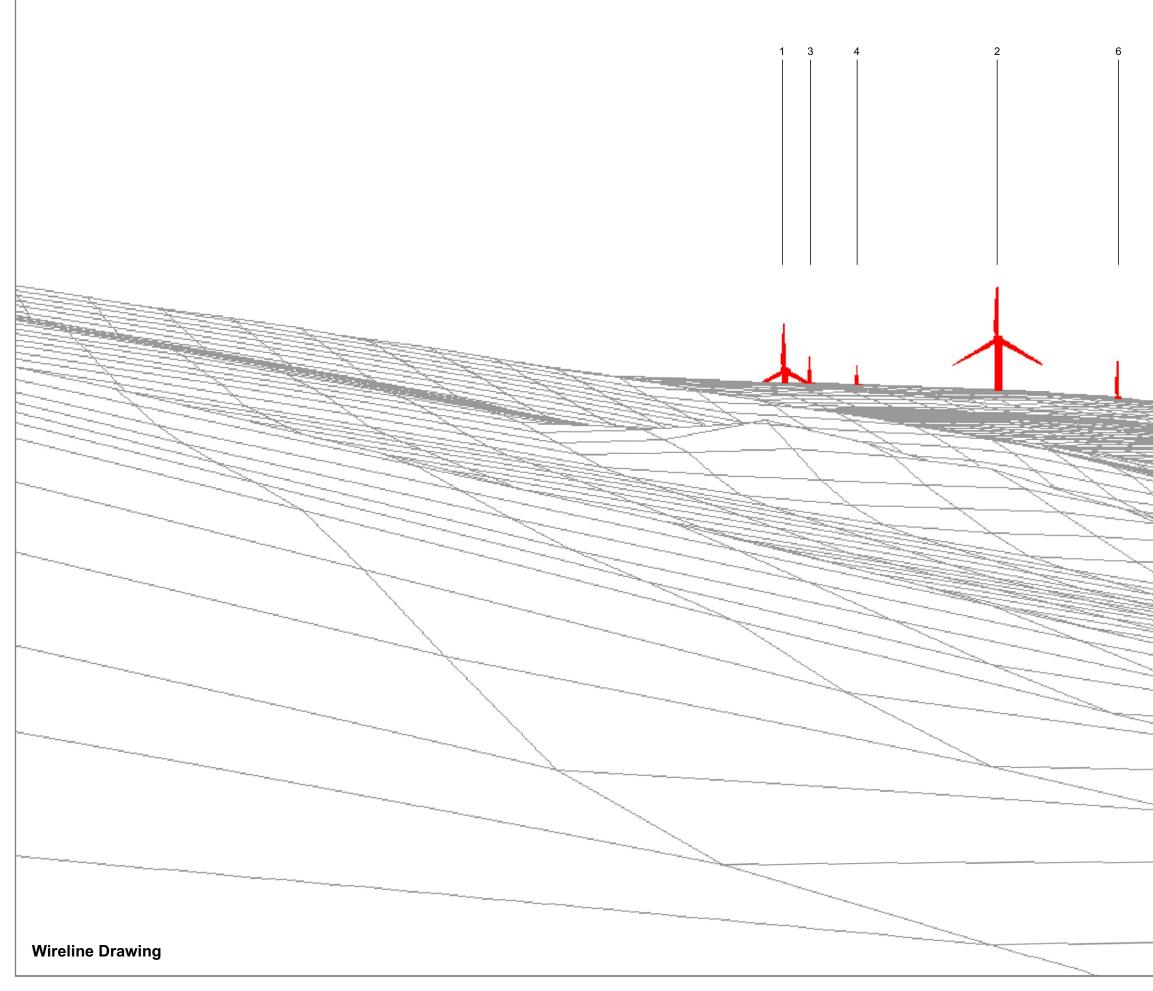

Achany Extension Wind Farm EIA Figure 7.20.3 - Viewpoint 12: Glencassley road by Langwell Hill

| - | 7 44                               | 10           | 9 8          |          |         |          |           | 10                      | 10                                     |
|---|------------------------------------|--------------|--------------|----------|---------|----------|-----------|-------------------------|----------------------------------------|
| 5 | / 11<br>                           | 10<br>       | 98           | 14<br>   |         |          |           | 16<br>                  | 19<br>                                 |
|   |                                    |              |              |          |         |          |           |                         |                                        |
|   |                                    |              |              |          |         |          |           |                         |                                        |
|   |                                    |              |              |          |         |          |           |                         |                                        |
|   |                                    |              |              |          |         |          |           |                         |                                        |
|   |                                    |              |              |          |         |          |           |                         |                                        |
|   |                                    |              |              |          |         |          |           |                         |                                        |
|   |                                    |              |              |          |         |          |           |                         |                                        |
|   |                                    |              |              |          |         |          |           |                         |                                        |
|   |                                    |              |              |          |         |          |           |                         |                                        |
|   |                                    |              |              |          |         |          |           |                         |                                        |
|   |                                    |              |              |          |         |          |           |                         |                                        |
|   |                                    |              |              |          |         |          |           |                         |                                        |
|   |                                    |              |              |          |         |          |           |                         |                                        |
|   |                                    |              |              |          |         |          |           |                         |                                        |
|   | r                                  |              | 1.1          |          |         |          |           |                         |                                        |
|   |                                    |              |              |          |         |          |           |                         |                                        |
|   |                                    | - <b>★</b> ′ | $\mathbf{T}$ | <u> </u> |         |          |           |                         |                                        |
|   |                                    | $\sim$       |              |          |         | <u> </u> |           |                         |                                        |
|   |                                    |              |              | <br>     |         |          |           | 1                       |                                        |
|   |                                    |              |              |          |         |          |           |                         |                                        |
|   |                                    |              |              |          |         |          |           |                         |                                        |
|   | میں ہے۔<br>اور ایر کا طراف کر ا    |              |              |          |         |          |           |                         |                                        |
|   | 1564- <sub>22</sub> , f 2 5 5 5 5. |              |              |          |         |          |           |                         |                                        |
|   |                                    |              |              |          |         |          |           |                         |                                        |
|   |                                    |              |              |          |         |          |           |                         |                                        |
|   |                                    |              |              |          |         |          |           |                         |                                        |
|   |                                    |              |              |          |         |          | 44        |                         |                                        |
|   |                                    |              |              |          |         |          |           |                         |                                        |
|   |                                    |              |              |          | <u></u> |          |           |                         | ······································ |
|   |                                    |              |              |          |         |          |           |                         |                                        |
|   |                                    |              |              |          |         |          |           | = - · · ·               |                                        |
|   |                                    |              |              |          |         |          |           |                         |                                        |
|   |                                    |              |              | <br>     |         |          |           |                         |                                        |
|   |                                    |              |              | <br>     |         |          |           |                         |                                        |
|   |                                    |              |              | <br>     |         |          |           |                         |                                        |
|   |                                    |              |              |          |         |          |           |                         |                                        |
|   |                                    |              |              | <br>     |         |          |           |                         |                                        |
|   |                                    |              |              |          |         |          |           |                         |                                        |
|   |                                    |              |              |          |         |          |           |                         |                                        |
|   |                                    |              |              | <br>     |         |          |           |                         |                                        |
|   |                                    |              |              |          |         |          |           |                         |                                        |
|   |                                    |              |              | <br>     |         |          |           |                         |                                        |
|   |                                    |              |              |          |         |          |           |                         |                                        |
|   |                                    |              |              |          |         |          |           |                         |                                        |
|   |                                    |              |              |          |         |          |           |                         |                                        |
|   |                                    |              |              | <br>     |         |          |           |                         | OS reference:                          |
|   |                                    |              |              |          |         |          |           | Proposed Development    | Ground level:                          |
|   |                                    |              |              |          |         |          |           | Wind Turbine            | Direction of view:                     |
|   |                                    |              |              |          |         |          |           | Operational Development | Nearest visible tur                    |
|   |                                    |              |              |          |         |          | $\square$ | Wind Turbine            |                                        |
|   |                                    |              |              |          |         |          |           |                         |                                        |

## View flat at a comfortable arm's length

240664 E 912269 N 79.8 m AOD 119.0° rbine: 4.1 km

Horizontal field of view: Principal distance: Paper size: Correct printed image size:

53.5° (planar projection) 812.5 mm 841 x 297 mm (half A1) 820 x 260 mm

Drawing No. - 120008-D-EIA-7.20.3-1.0.0 Date - 16.04.2021