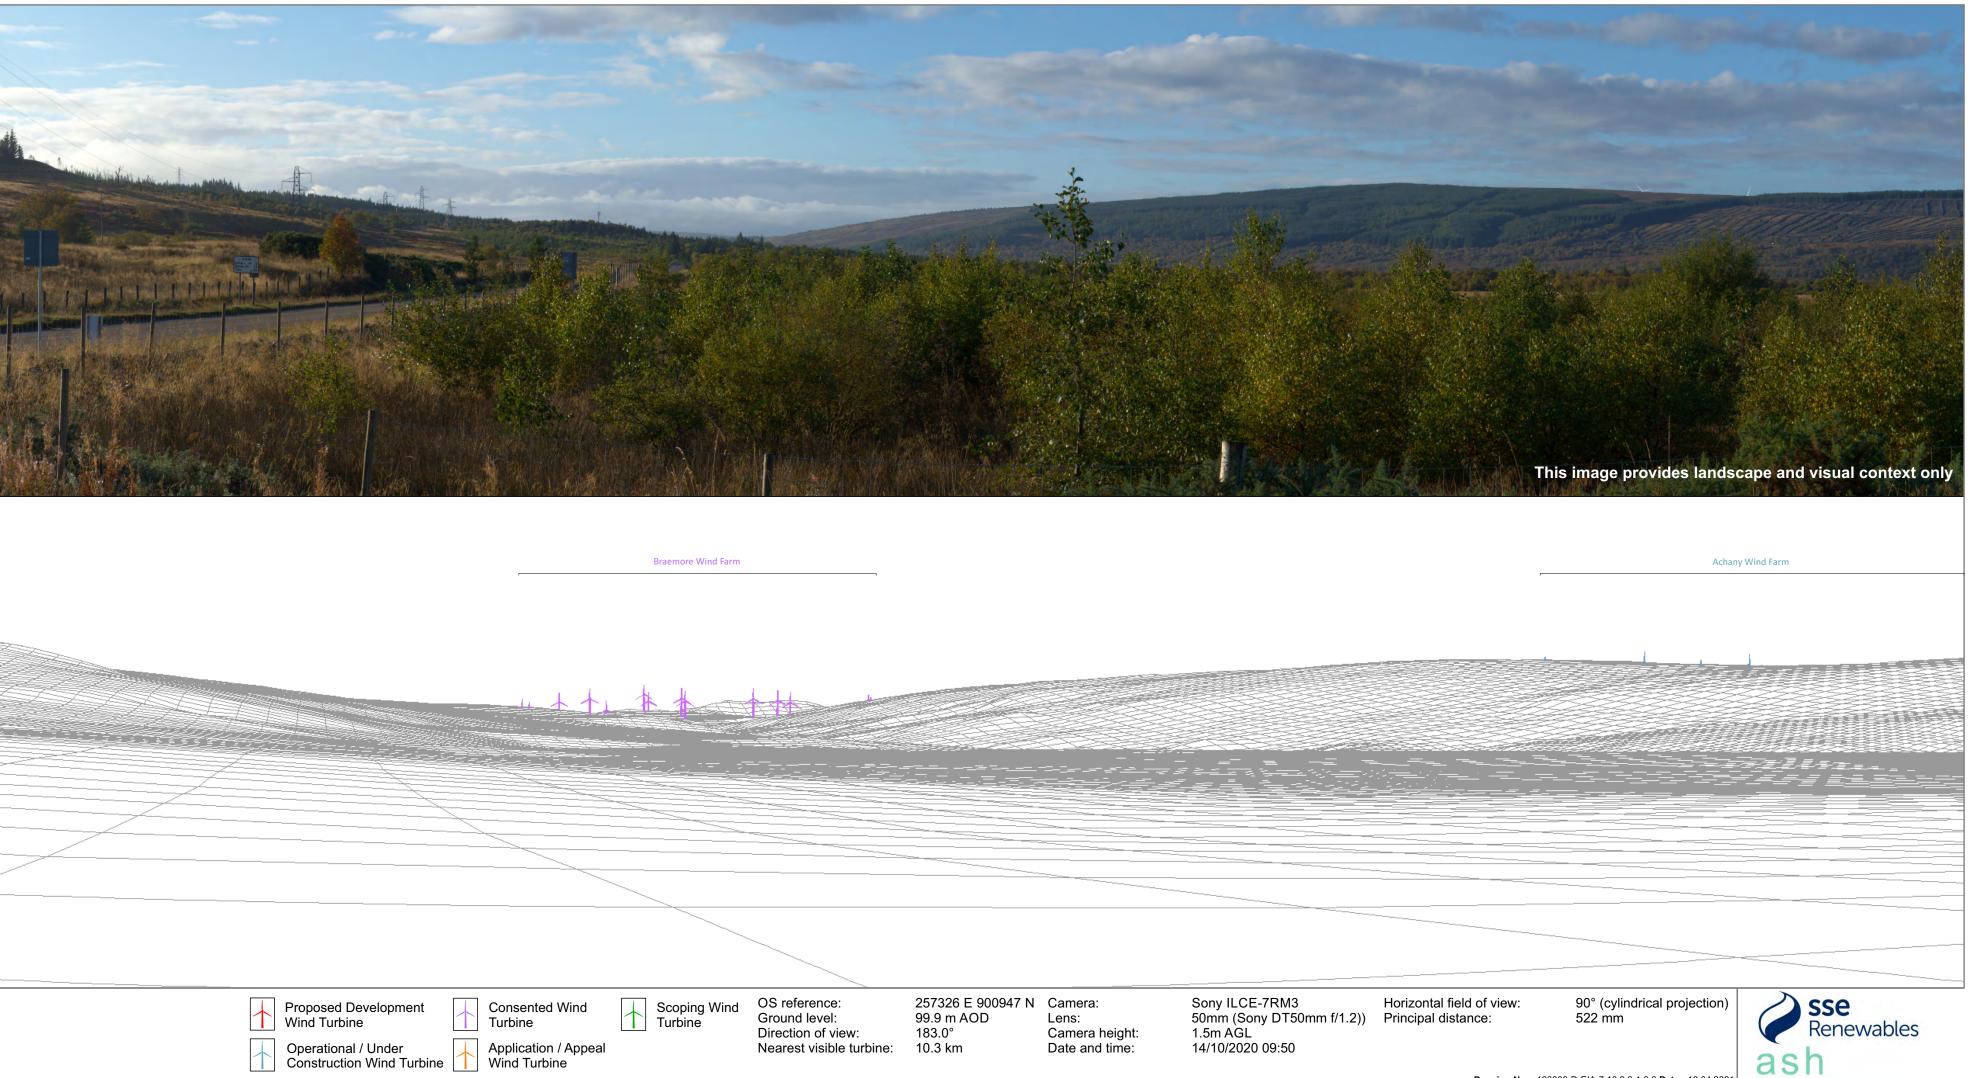

Drawing No. - 120008-D-EIA-7.16.2.1-1.0.0 Date - 16.04.2021

| beline Phograph                                                                       |                                                                                                                                                                                                                                                                                                                                                                                                                                                                                                                                                                                                                                                                                                                                                                                                                                                                                                                                                                                                                                                                                                                                                                                                                                                                                                                                                                                                                |
|---------------------------------------------------------------------------------------|----------------------------------------------------------------------------------------------------------------------------------------------------------------------------------------------------------------------------------------------------------------------------------------------------------------------------------------------------------------------------------------------------------------------------------------------------------------------------------------------------------------------------------------------------------------------------------------------------------------------------------------------------------------------------------------------------------------------------------------------------------------------------------------------------------------------------------------------------------------------------------------------------------------------------------------------------------------------------------------------------------------------------------------------------------------------------------------------------------------------------------------------------------------------------------------------------------------------------------------------------------------------------------------------------------------------------------------------------------------------------------------------------------------|
|                                                                                       | Braemore Wind Farm                                                                                                                                                                                                                                                                                                                                                                                                                                                                                                                                                                                                                                                                                                                                                                                                                                                                                                                                                                                                                                                                                                                                                                                                                                                                                                                                                                                             |
|                                                                                       |                                                                                                                                                                                                                                                                                                                                                                                                                                                                                                                                                                                                                                                                                                                                                                                                                                                                                                                                                                                                                                                                                                                                                                                                                                                                                                                                                                                                                |
| Cumulative Wireline Drawing                                                           |                                                                                                                                                                                                                                                                                                                                                                                                                                                                                                                                                                                                                                                                                                                                                                                                                                                                                                                                                                                                                                                                                                                                                                                                                                                                                                                                                                                                                |
| Achany Extension Wind Farm EIA<br>Figure 7.16.2.3 - Viewpoint 8: A836 - A838 Junction | Proposed Development Image: Consented Wind Turbine <td< td=""></td<> |

Drawing No. - 120008-D-EIA-7.16.2.3-1.0.0 Date - 16.04.2021