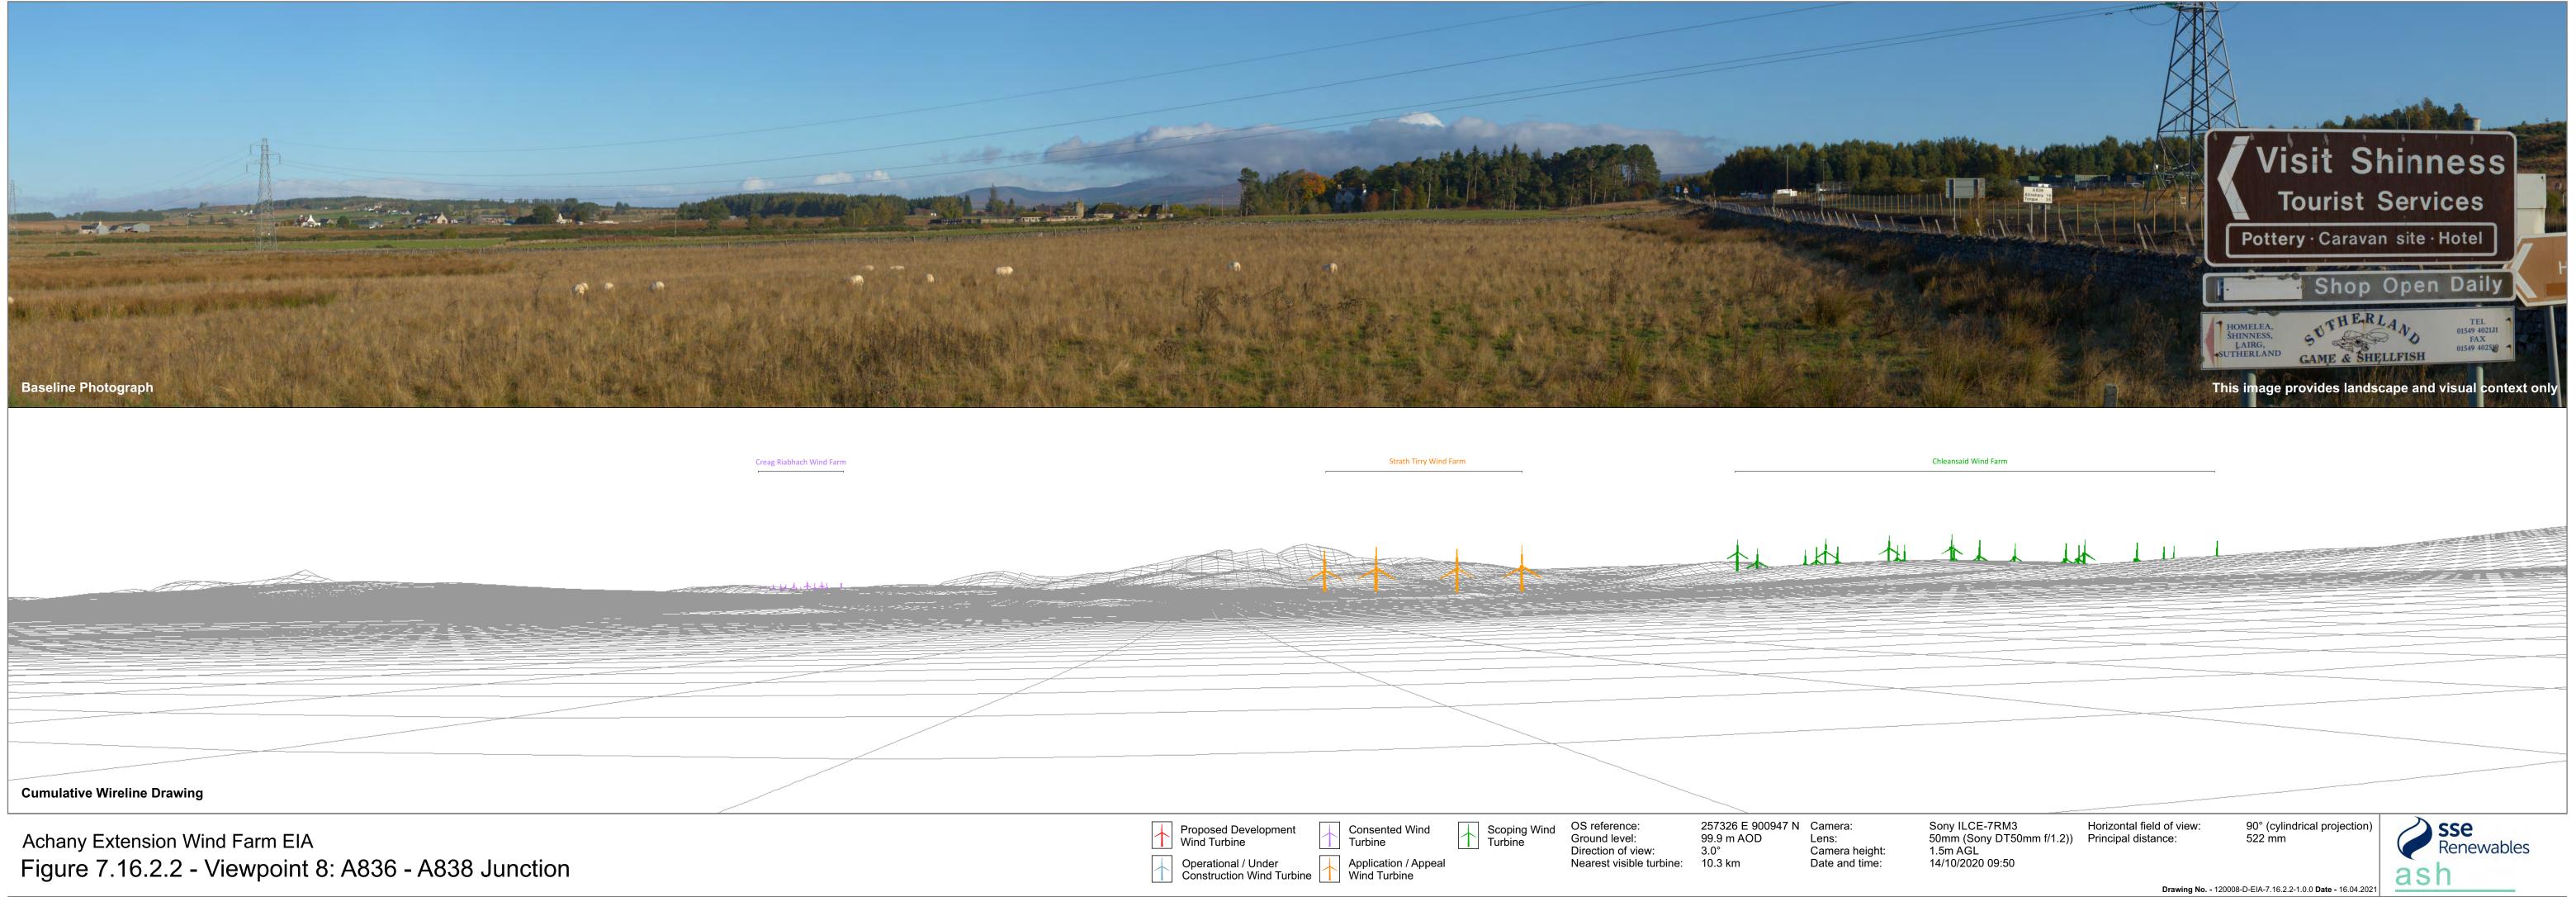

Achany Extension Wind Farm EIA Figure 7.16.2.1 - Viewpoint 8: A836 - A838 Junction

| Proposed Development     Wind Turbine     Operational / Under     Construction Wind Turbine | 1 | Consented Wind<br>Turbine<br>Application / Appeal<br>Wind Turbine | Scoping Wind<br>Turbine | OS reference:<br>Ground level:<br>Direction of view:<br>Nearest visible turbine: | 257326 E 900947 N<br>99.9 m AOD<br>273.0°<br>10.3 km | Camera:<br>Lens:<br>Camera height:<br>Date and time: | S<br>5<br>1<br>1 |
|---------------------------------------------------------------------------------------------|---|-------------------------------------------------------------------|-------------------------|----------------------------------------------------------------------------------|------------------------------------------------------|------------------------------------------------------|------------------|

Drawing No. - 120008-D-EIA-7.16.2.1-1.0.0 Date - 16.04.2021

| beline Phograph                                                                       |                                                                                                                                                                                                                                                                                                                                                                                                                                                                                                                                                                                                                                                                                                                                                                                                                                                                                                                                                                                                                                                                                                                                                                                                                                                                                                                                                                                                                |
|---------------------------------------------------------------------------------------|----------------------------------------------------------------------------------------------------------------------------------------------------------------------------------------------------------------------------------------------------------------------------------------------------------------------------------------------------------------------------------------------------------------------------------------------------------------------------------------------------------------------------------------------------------------------------------------------------------------------------------------------------------------------------------------------------------------------------------------------------------------------------------------------------------------------------------------------------------------------------------------------------------------------------------------------------------------------------------------------------------------------------------------------------------------------------------------------------------------------------------------------------------------------------------------------------------------------------------------------------------------------------------------------------------------------------------------------------------------------------------------------------------------|
|                                                                                       | Braemore Wind Farm                                                                                                                                                                                                                                                                                                                                                                                                                                                                                                                                                                                                                                                                                                                                                                                                                                                                                                                                                                                                                                                                                                                                                                                                                                                                                                                                                                                             |
|                                                                                       |                                                                                                                                                                                                                                                                                                                                                                                                                                                                                                                                                                                                                                                                                                                                                                                                                                                                                                                                                                                                                                                                                                                                                                                                                                                                                                                                                                                                                |
| Cumulative Wireline Drawing                                                           |                                                                                                                                                                                                                                                                                                                                                                                                                                                                                                                                                                                                                                                                                                                                                                                                                                                                                                                                                                                                                                                                                                                                                                                                                                                                                                                                                                                                                |
| Achany Extension Wind Farm EIA<br>Figure 7.16.2.3 - Viewpoint 8: A836 - A838 Junction | Proposed Development Image: Consented Wind Turbine <td< td=""></td<> |