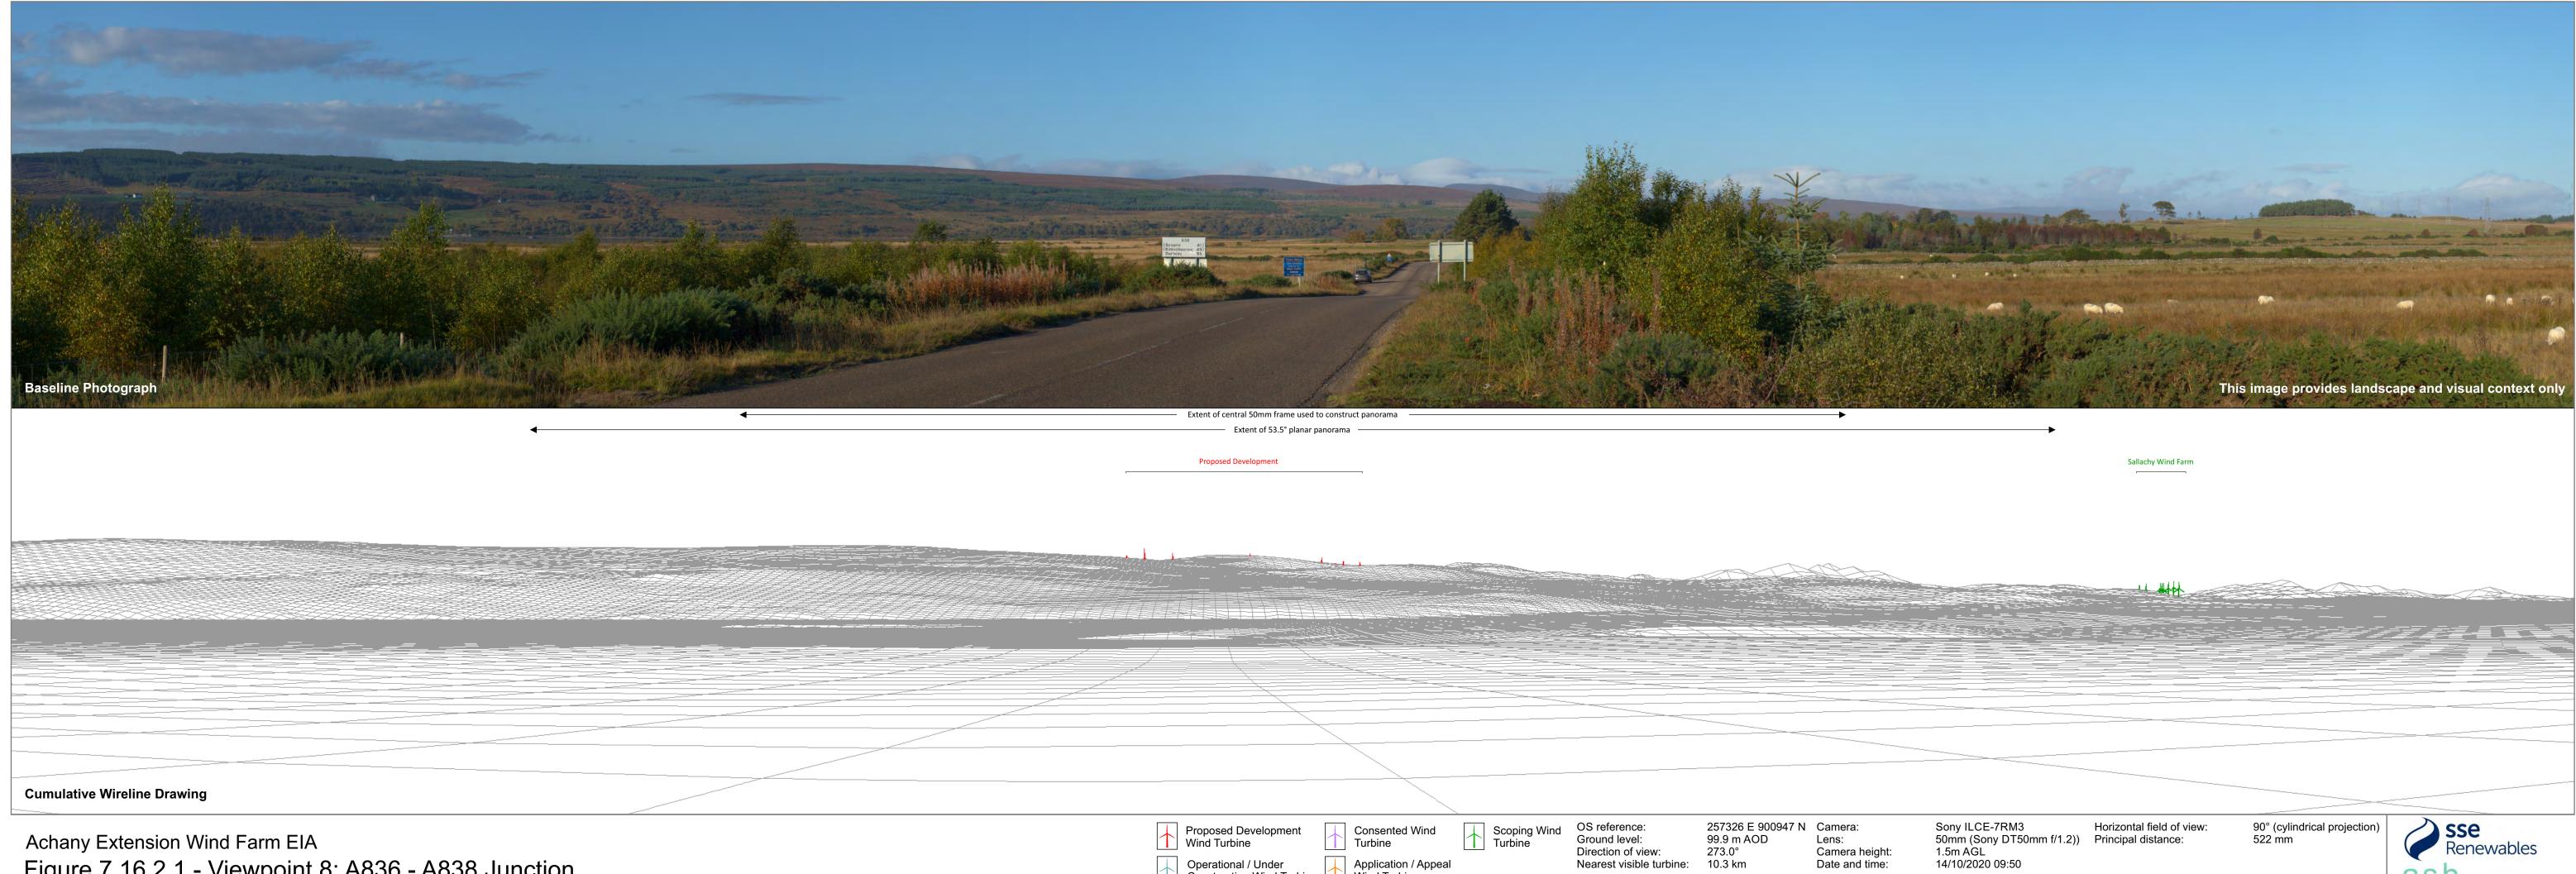

Achany Extension Wind Farm EIA Figure 7.16.2.1 - Viewpoint 8: A836 - A838 Junction

| Proposed Development     Wind Turbine     Operational / Under     Construction Wind Turbine | 1 | Consented Wind<br>Turbine<br>Application / Appeal<br>Wind Turbine | Scoping Wind<br>Turbine | OS reference:<br>Ground level:<br>Direction of view:<br>Nearest visible turbine: | 257326 E 900947 N<br>99.9 m AOD<br>273.0°<br>10.3 km | Camera:<br>Lens:<br>Camera height:<br>Date and time: | S<br>5<br>1<br>1 |
|---------------------------------------------------------------------------------------------|---|-------------------------------------------------------------------|-------------------------|----------------------------------------------------------------------------------|------------------------------------------------------|------------------------------------------------------|------------------|

Drawing No. - 120008-D-EIA-7.16.2.1-1.0.0 Date - 16.04.2021

| beline Phograph                                                                       |                                                                                                                                                                                                                                                                                                                                                                                                                                                                                                                                                                                                                                                                                                                                                                                                                                                                                                                                                                                                                                                                                                                                                                                                                                                                                                                                                                                                                |
|---------------------------------------------------------------------------------------|----------------------------------------------------------------------------------------------------------------------------------------------------------------------------------------------------------------------------------------------------------------------------------------------------------------------------------------------------------------------------------------------------------------------------------------------------------------------------------------------------------------------------------------------------------------------------------------------------------------------------------------------------------------------------------------------------------------------------------------------------------------------------------------------------------------------------------------------------------------------------------------------------------------------------------------------------------------------------------------------------------------------------------------------------------------------------------------------------------------------------------------------------------------------------------------------------------------------------------------------------------------------------------------------------------------------------------------------------------------------------------------------------------------|
|                                                                                       | Braemore Wind Farm                                                                                                                                                                                                                                                                                                                                                                                                                                                                                                                                                                                                                                                                                                                                                                                                                                                                                                                                                                                                                                                                                                                                                                                                                                                                                                                                                                                             |
|                                                                                       |                                                                                                                                                                                                                                                                                                                                                                                                                                                                                                                                                                                                                                                                                                                                                                                                                                                                                                                                                                                                                                                                                                                                                                                                                                                                                                                                                                                                                |
| Cumulative Wireline Drawing                                                           |                                                                                                                                                                                                                                                                                                                                                                                                                                                                                                                                                                                                                                                                                                                                                                                                                                                                                                                                                                                                                                                                                                                                                                                                                                                                                                                                                                                                                |
| Achany Extension Wind Farm EIA<br>Figure 7.16.2.3 - Viewpoint 8: A836 - A838 Junction | Proposed Development Image: Consented Wind Turbine <td< td=""></td<> |