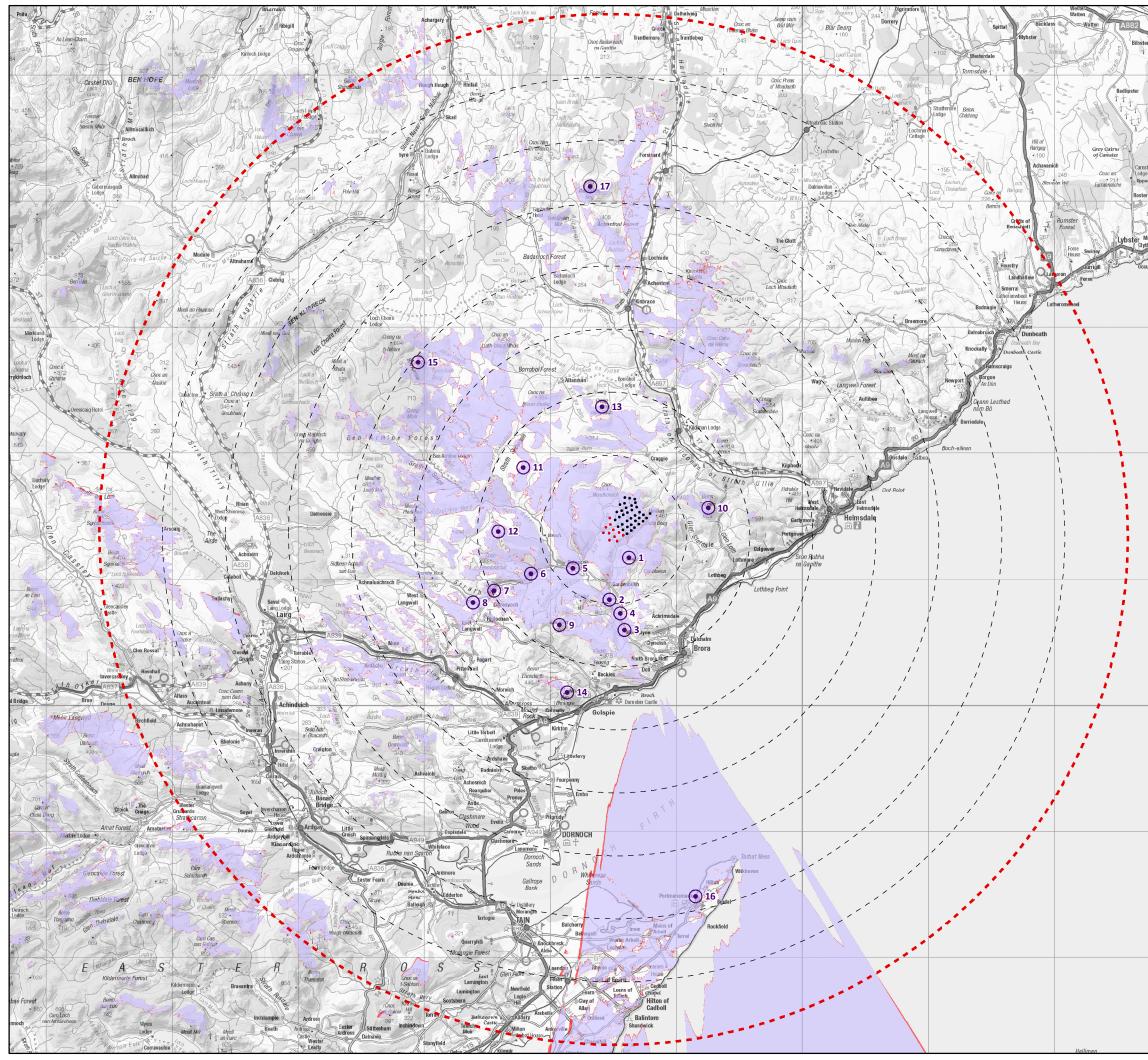

© Crown copyright and database rights 2019 Ordnance Survey 0100031673

|                                                                                                                                                                                                                                                                                                                                                                                                                                                                                                                                                                                                                                                                                                                                                                                                                                                                                                                                                                                                                                                                                                                                                                                                                                                                                                                                                                                                                                                                                                                                                                                                                                                                                                                                                                                                                                                                                                                                                                                                                                                                                                                               | · · · · · · · · · · · · · · · · · · ·                                                                                                         |
|-------------------------------------------------------------------------------------------------------------------------------------------------------------------------------------------------------------------------------------------------------------------------------------------------------------------------------------------------------------------------------------------------------------------------------------------------------------------------------------------------------------------------------------------------------------------------------------------------------------------------------------------------------------------------------------------------------------------------------------------------------------------------------------------------------------------------------------------------------------------------------------------------------------------------------------------------------------------------------------------------------------------------------------------------------------------------------------------------------------------------------------------------------------------------------------------------------------------------------------------------------------------------------------------------------------------------------------------------------------------------------------------------------------------------------------------------------------------------------------------------------------------------------------------------------------------------------------------------------------------------------------------------------------------------------------------------------------------------------------------------------------------------------------------------------------------------------------------------------------------------------------------------------------------------------------------------------------------------------------------------------------------------------------------------------------------------------------------------------------------------------|-----------------------------------------------------------------------------------------------------------------------------------------------|
| North Killimster<br>Winless Reiss                                                                                                                                                                                                                                                                                                                                                                                                                                                                                                                                                                                                                                                                                                                                                                                                                                                                                                                                                                                                                                                                                                                                                                                                                                                                                                                                                                                                                                                                                                                                                                                                                                                                                                                                                                                                                                                                                                                                                                                                                                                                                             | esse                                                                                                                                          |
| The Starket and House and | optimised environments                                                                                                                        |
| 0idett                                                                                                                                                                                                                                                                                                                                                                                                                                                                                                                                                                                                                                                                                                                                                                                                                                                                                                                                                                                                                                                                                                                                                                                                                                                                                                                                                                                                                                                                                                                                                                                                                                                                                                                                                                                                                                                                                                                                                                                                                                                                                                                        | Кеу                                                                                                                                           |
| Vanovision A.<br>Vanovision F                                                                                                                                                                                                                                                                                                                                                                                                                                                                                                                                                                                                                                                                                                                                                                                                                                                                                                                                                                                                                                                                                                                                                                                                                                                                                                                                                                                                                                                                                                                                                                                                                                                                                                                                                                                                                                                                                                                                                                                                                                                                                                 | Gordonbush Operational Turbine                                                                                                                |
| r Cairri of Get<br>Hill o'<br>Many Stanics<br>Blackness<br>Halberry Hea                                                                                                                                                                                                                                                                                                                                                                                                                                                                                                                                                                                                                                                                                                                                                                                                                                                                                                                                                                                                                                                                                                                                                                                                                                                                                                                                                                                                                                                                                                                                                                                                                                                                                                                                                                                                                                                                                                                                                                                                                                                       | <ul> <li>Gordonbush Extension Proposed</li> <li>Varied Development (Addendum)<br/>Turbine</li> </ul>                                          |
| Clyth Mains                                                                                                                                                                                                                                                                                                                                                                                                                                                                                                                                                                                                                                                                                                                                                                                                                                                                                                                                                                                                                                                                                                                                                                                                                                                                                                                                                                                                                                                                                                                                                                                                                                                                                                                                                                                                                                                                                                                                                                                                                                                                                                                   | , <sup></sup> ¦ 5km Radii                                                                                                                     |
| mster                                                                                                                                                                                                                                                                                                                                                                                                                                                                                                                                                                                                                                                                                                                                                                                                                                                                                                                                                                                                                                                                                                                                                                                                                                                                                                                                                                                                                                                                                                                                                                                                                                                                                                                                                                                                                                                                                                                                                                                                                                                                                                                         | 40km Study Area                                                                                                                               |
|                                                                                                                                                                                                                                                                                                                                                                                                                                                                                                                                                                                                                                                                                                                                                                                                                                                                                                                                                                                                                                                                                                                                                                                                                                                                                                                                                                                                                                                                                                                                                                                                                                                                                                                                                                                                                                                                                                                                                                                                                                                                                                                               | Areas from where there will no<br>longer be visibility of Gordonbush<br>Extension due to the proposed<br>relocation of Turbine 4              |
|                                                                                                                                                                                                                                                                                                                                                                                                                                                                                                                                                                                                                                                                                                                                                                                                                                                                                                                                                                                                                                                                                                                                                                                                                                                                                                                                                                                                                                                                                                                                                                                                                                                                                                                                                                                                                                                                                                                                                                                                                                                                                                                               | Areas from where there will be visibility of Gordonbush Extension                                                                             |
|                                                                                                                                                                                                                                                                                                                                                                                                                                                                                                                                                                                                                                                                                                                                                                                                                                                                                                                                                                                                                                                                                                                                                                                                                                                                                                                                                                                                                                                                                                                                                                                                                                                                                                                                                                                                                                                                                                                                                                                                                                                                                                                               | <ul> <li>Viewpoint</li> </ul>                                                                                                                 |
|                                                                                                                                                                                                                                                                                                                                                                                                                                                                                                                                                                                                                                                                                                                                                                                                                                                                                                                                                                                                                                                                                                                                                                                                                                                                                                                                                                                                                                                                                                                                                                                                                                                                                                                                                                                                                                                                                                                                                                                                                                                                                                                               | 1, Beinn Smeorail<br>2. Loch Brora (couth west side)                                                                                          |
|                                                                                                                                                                                                                                                                                                                                                                                                                                                                                                                                                                                                                                                                                                                                                                                                                                                                                                                                                                                                                                                                                                                                                                                                                                                                                                                                                                                                                                                                                                                                                                                                                                                                                                                                                                                                                                                                                                                                                                                                                                                                                                                               | 2, Loch Brora (south-west side)<br>3, Brora to Rogart minor road south of Killin                                                              |
|                                                                                                                                                                                                                                                                                                                                                                                                                                                                                                                                                                                                                                                                                                                                                                                                                                                                                                                                                                                                                                                                                                                                                                                                                                                                                                                                                                                                                                                                                                                                                                                                                                                                                                                                                                                                                                                                                                                                                                                                                                                                                                                               | 4, Brora to Rogart minor road north of Killin<br>5, Strath Brora near Balnacoil                                                               |
|                                                                                                                                                                                                                                                                                                                                                                                                                                                                                                                                                                                                                                                                                                                                                                                                                                                                                                                                                                                                                                                                                                                                                                                                                                                                                                                                                                                                                                                                                                                                                                                                                                                                                                                                                                                                                                                                                                                                                                                                                                                                                                                               | 6, Brora to Rogart minor road near Sciberscross                                                                                               |
|                                                                                                                                                                                                                                                                                                                                                                                                                                                                                                                                                                                                                                                                                                                                                                                                                                                                                                                                                                                                                                                                                                                                                                                                                                                                                                                                                                                                                                                                                                                                                                                                                                                                                                                                                                                                                                                                                                                                                                                                                                                                                                                               | 7, Brora to Rogart minor road near Dalreavoch<br>8, Craggie Beg                                                                               |
|                                                                                                                                                                                                                                                                                                                                                                                                                                                                                                                                                                                                                                                                                                                                                                                                                                                                                                                                                                                                                                                                                                                                                                                                                                                                                                                                                                                                                                                                                                                                                                                                                                                                                                                                                                                                                                                                                                                                                                                                                                                                                                                               | 9, Ben Horn<br>10. Beinn Dhorain                                                                                                              |
|                                                                                                                                                                                                                                                                                                                                                                                                                                                                                                                                                                                                                                                                                                                                                                                                                                                                                                                                                                                                                                                                                                                                                                                                                                                                                                                                                                                                                                                                                                                                                                                                                                                                                                                                                                                                                                                                                                                                                                                                                                                                                                                               | 11, Hope Hill                                                                                                                                 |
|                                                                                                                                                                                                                                                                                                                                                                                                                                                                                                                                                                                                                                                                                                                                                                                                                                                                                                                                                                                                                                                                                                                                                                                                                                                                                                                                                                                                                                                                                                                                                                                                                                                                                                                                                                                                                                                                                                                                                                                                                                                                                                                               | 12, Track to Ben Armine Lodge<br>13, Creag nam Fiadh                                                                                          |
|                                                                                                                                                                                                                                                                                                                                                                                                                                                                                                                                                                                                                                                                                                                                                                                                                                                                                                                                                                                                                                                                                                                                                                                                                                                                                                                                                                                                                                                                                                                                                                                                                                                                                                                                                                                                                                                                                                                                                                                                                                                                                                                               | 14, Ben Bhraggie                                                                                                                              |
|                                                                                                                                                                                                                                                                                                                                                                                                                                                                                                                                                                                                                                                                                                                                                                                                                                                                                                                                                                                                                                                                                                                                                                                                                                                                                                                                                                                                                                                                                                                                                                                                                                                                                                                                                                                                                                                                                                                                                                                                                                                                                                                               | 15, Ben Armine                                                                                                                                |
|                                                                                                                                                                                                                                                                                                                                                                                                                                                                                                                                                                                                                                                                                                                                                                                                                                                                                                                                                                                                                                                                                                                                                                                                                                                                                                                                                                                                                                                                                                                                                                                                                                                                                                                                                                                                                                                                                                                                                                                                                                                                                                                               | 16, Portmahomack<br>17, Ben Griam Beg                                                                                                         |
|                                                                                                                                                                                                                                                                                                                                                                                                                                                                                                                                                                                                                                                                                                                                                                                                                                                                                                                                                                                                                                                                                                                                                                                                                                                                                                                                                                                                                                                                                                                                                                                                                                                                                                                                                                                                                                                                                                                                                                                                                                                                                                                               |                                                                                                                                               |
|                                                                                                                                                                                                                                                                                                                                                                                                                                                                                                                                                                                                                                                                                                                                                                                                                                                                                                                                                                                                                                                                                                                                                                                                                                                                                                                                                                                                                                                                                                                                                                                                                                                                                                                                                                                                                                                                                                                                                                                                                                                                                                                               | Tip height: 149.9m Observer height: 1.5m                                                                                                      |
|                                                                                                                                                                                                                                                                                                                                                                                                                                                                                                                                                                                                                                                                                                                                                                                                                                                                                                                                                                                                                                                                                                                                                                                                                                                                                                                                                                                                                                                                                                                                                                                                                                                                                                                                                                                                                                                                                                                                                                                                                                                                                                                               | DTM:         OS T5         Surface features:         Excluded           DTM resolution:         10m         Earth curvature:         Included |
|                                                                                                                                                                                                                                                                                                                                                                                                                                                                                                                                                                                                                                                                                                                                                                                                                                                                                                                                                                                                                                                                                                                                                                                                                                                                                                                                                                                                                                                                                                                                                                                                                                                                                                                                                                                                                                                                                                                                                                                                                                                                                                                               | Scale 1:300,000@ A3                                                                                                                           |
|                                                                                                                                                                                                                                                                                                                                                                                                                                                                                                                                                                                                                                                                                                                                                                                                                                                                                                                                                                                                                                                                                                                                                                                                                                                                                                                                                                                                                                                                                                                                                                                                                                                                                                                                                                                                                                                                                                                                                                                                                                                                                                                               | 0 5 10 Km                                                                                                                                     |
|                                                                                                                                                                                                                                                                                                                                                                                                                                                                                                                                                                                                                                                                                                                                                                                                                                                                                                                                                                                                                                                                                                                                                                                                                                                                                                                                                                                                                                                                                                                                                                                                                                                                                                                                                                                                                                                                                                                                                                                                                                                                                                                               | Figure A7.1b                                                                                                                                  |
|                                                                                                                                                                                                                                                                                                                                                                                                                                                                                                                                                                                                                                                                                                                                                                                                                                                                                                                                                                                                                                                                                                                                                                                                                                                                                                                                                                                                                                                                                                                                                                                                                                                                                                                                                                                                                                                                                                                                                                                                                                                                                                                               | Comparative Blade Tip ZTV                                                                                                                     |
|                                                                                                                                                                                                                                                                                                                                                                                                                                                                                                                                                                                                                                                                                                                                                                                                                                                                                                                                                                                                                                                                                                                                                                                                                                                                                                                                                                                                                                                                                                                                                                                                                                                                                                                                                                                                                                                                                                                                                                                                                                                                                                                               | with Viewpoints                                                                                                                               |
|                                                                                                                                                                                                                                                                                                                                                                                                                                                                                                                                                                                                                                                                                                                                                                                                                                                                                                                                                                                                                                                                                                                                                                                                                                                                                                                                                                                                                                                                                                                                                                                                                                                                                                                                                                                                                                                                                                                                                                                                                                                                                                                               | Gordonbush Extension Wind Farm                                                                                                                |
|                                                                                                                                                                                                                                                                                                                                                                                                                                                                                                                                                                                                                                                                                                                                                                                                                                                                                                                                                                                                                                                                                                                                                                                                                                                                                                                                                                                                                                                                                                                                                                                                                                                                                                                                                                                                                                                                                                                                                                                                                                                                                                                               | Section 36C Consent Variation                                                                                                                 |
|                                                                                                                                                                                                                                                                                                                                                                                                                                                                                                                                                                                                                                                                                                                                                                                                                                                                                                                                                                                                                                                                                                                                                                                                                                                                                                                                                                                                                                                                                                                                                                                                                                                                                                                                                                                                                                                                                                                                                                                                                                                                                                                               | Application (Addendum)                                                                                                                        |