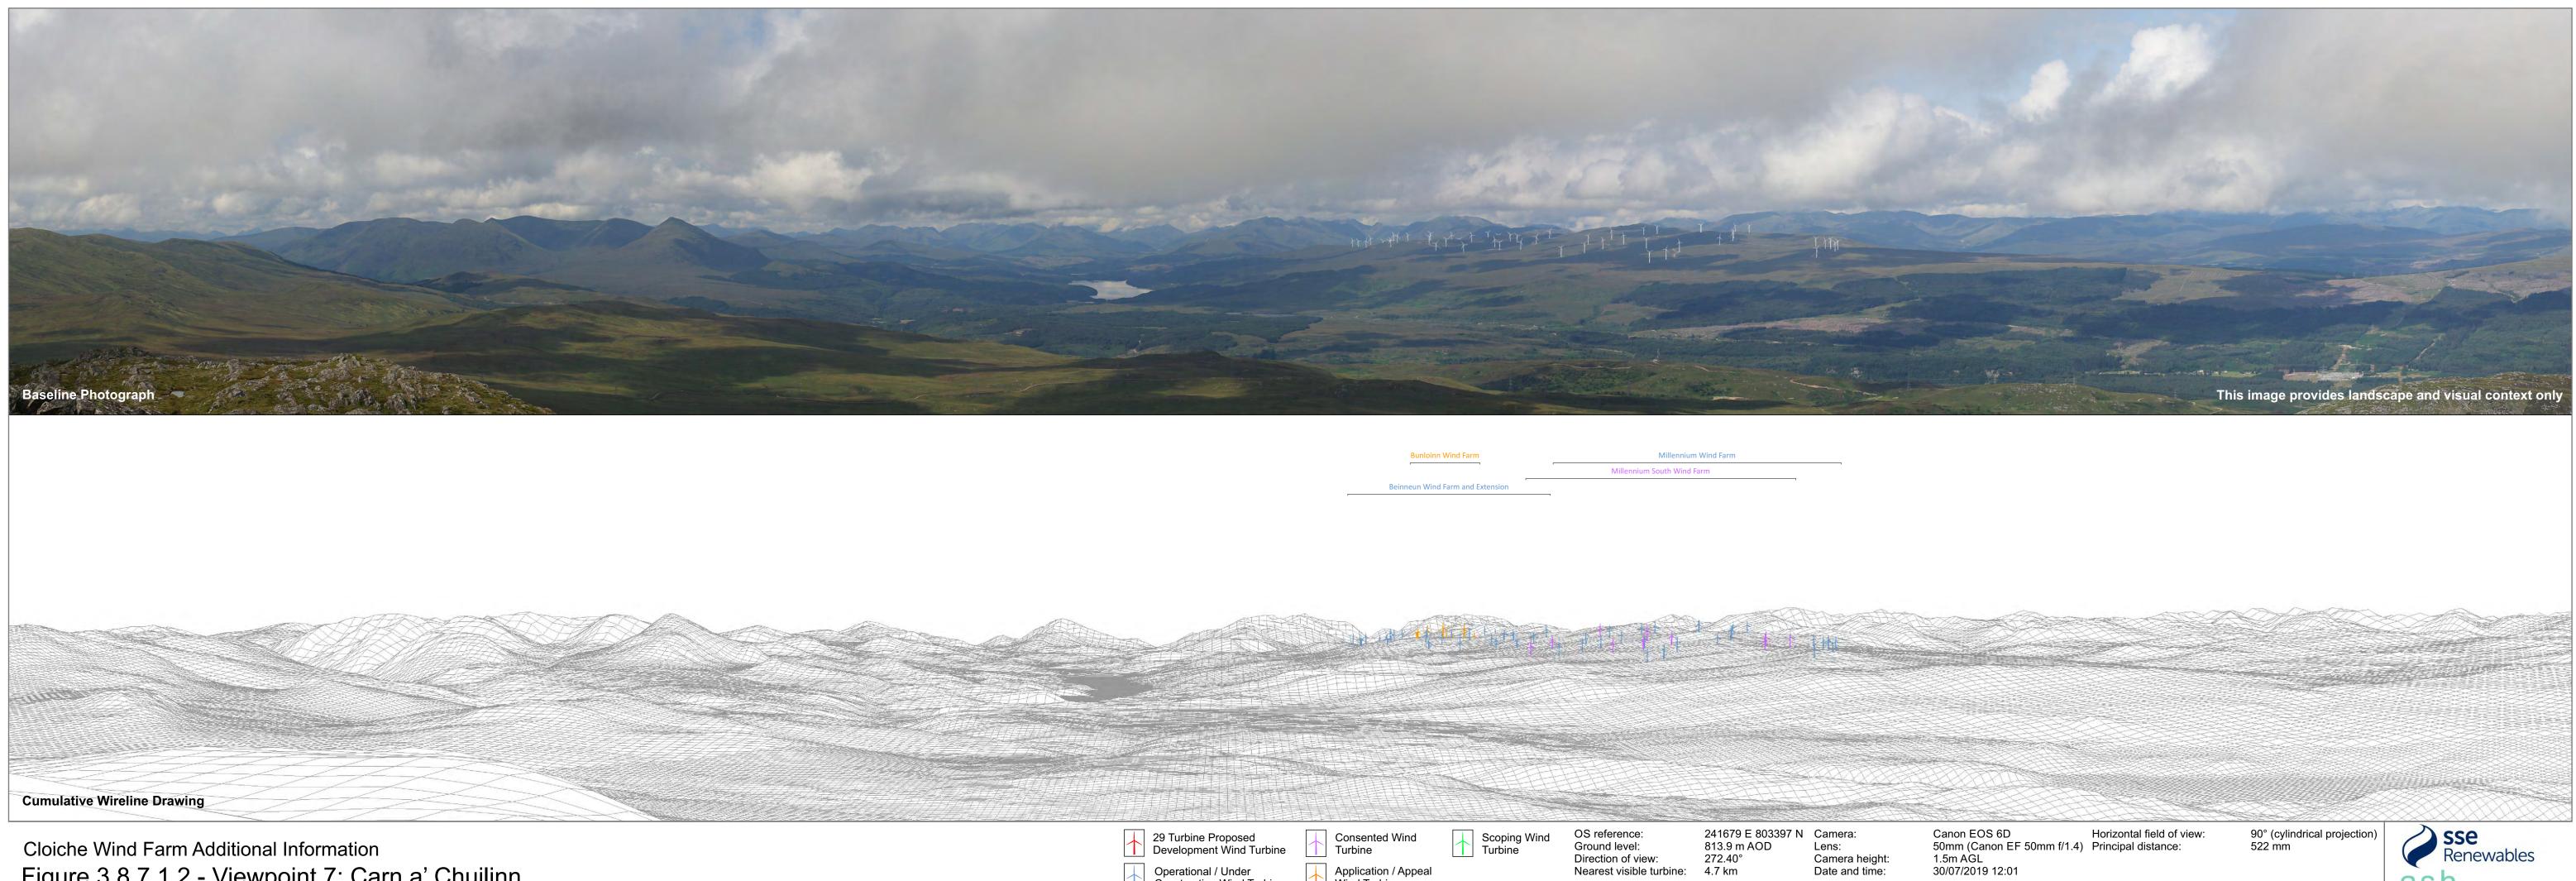

Figure 3.8.7.1.2 - Viewpoint 7: Carn a' Chuilinn

| 29 Turbine Proposed   Development Wind Turbine   Operational / Under   Construction Wind Turbine | Consented Wind<br>Turbine<br>Application / Appeal<br>Wind Turbine | Scoping Wind<br>Turbine | OS reference:<br>Ground level:<br>Direction of view:<br>Nearest visible turbine: | 241679 E 803397 N<br>813.9 m AOD<br>272.40°<br>4.7 km | Camera:<br>Lens:<br>Camera height:<br>Date and time: | C<br>5<br>1<br>3 |
|--------------------------------------------------------------------------------------------------|-------------------------------------------------------------------|-------------------------|----------------------------------------------------------------------------------|-------------------------------------------------------|------------------------------------------------------|------------------|