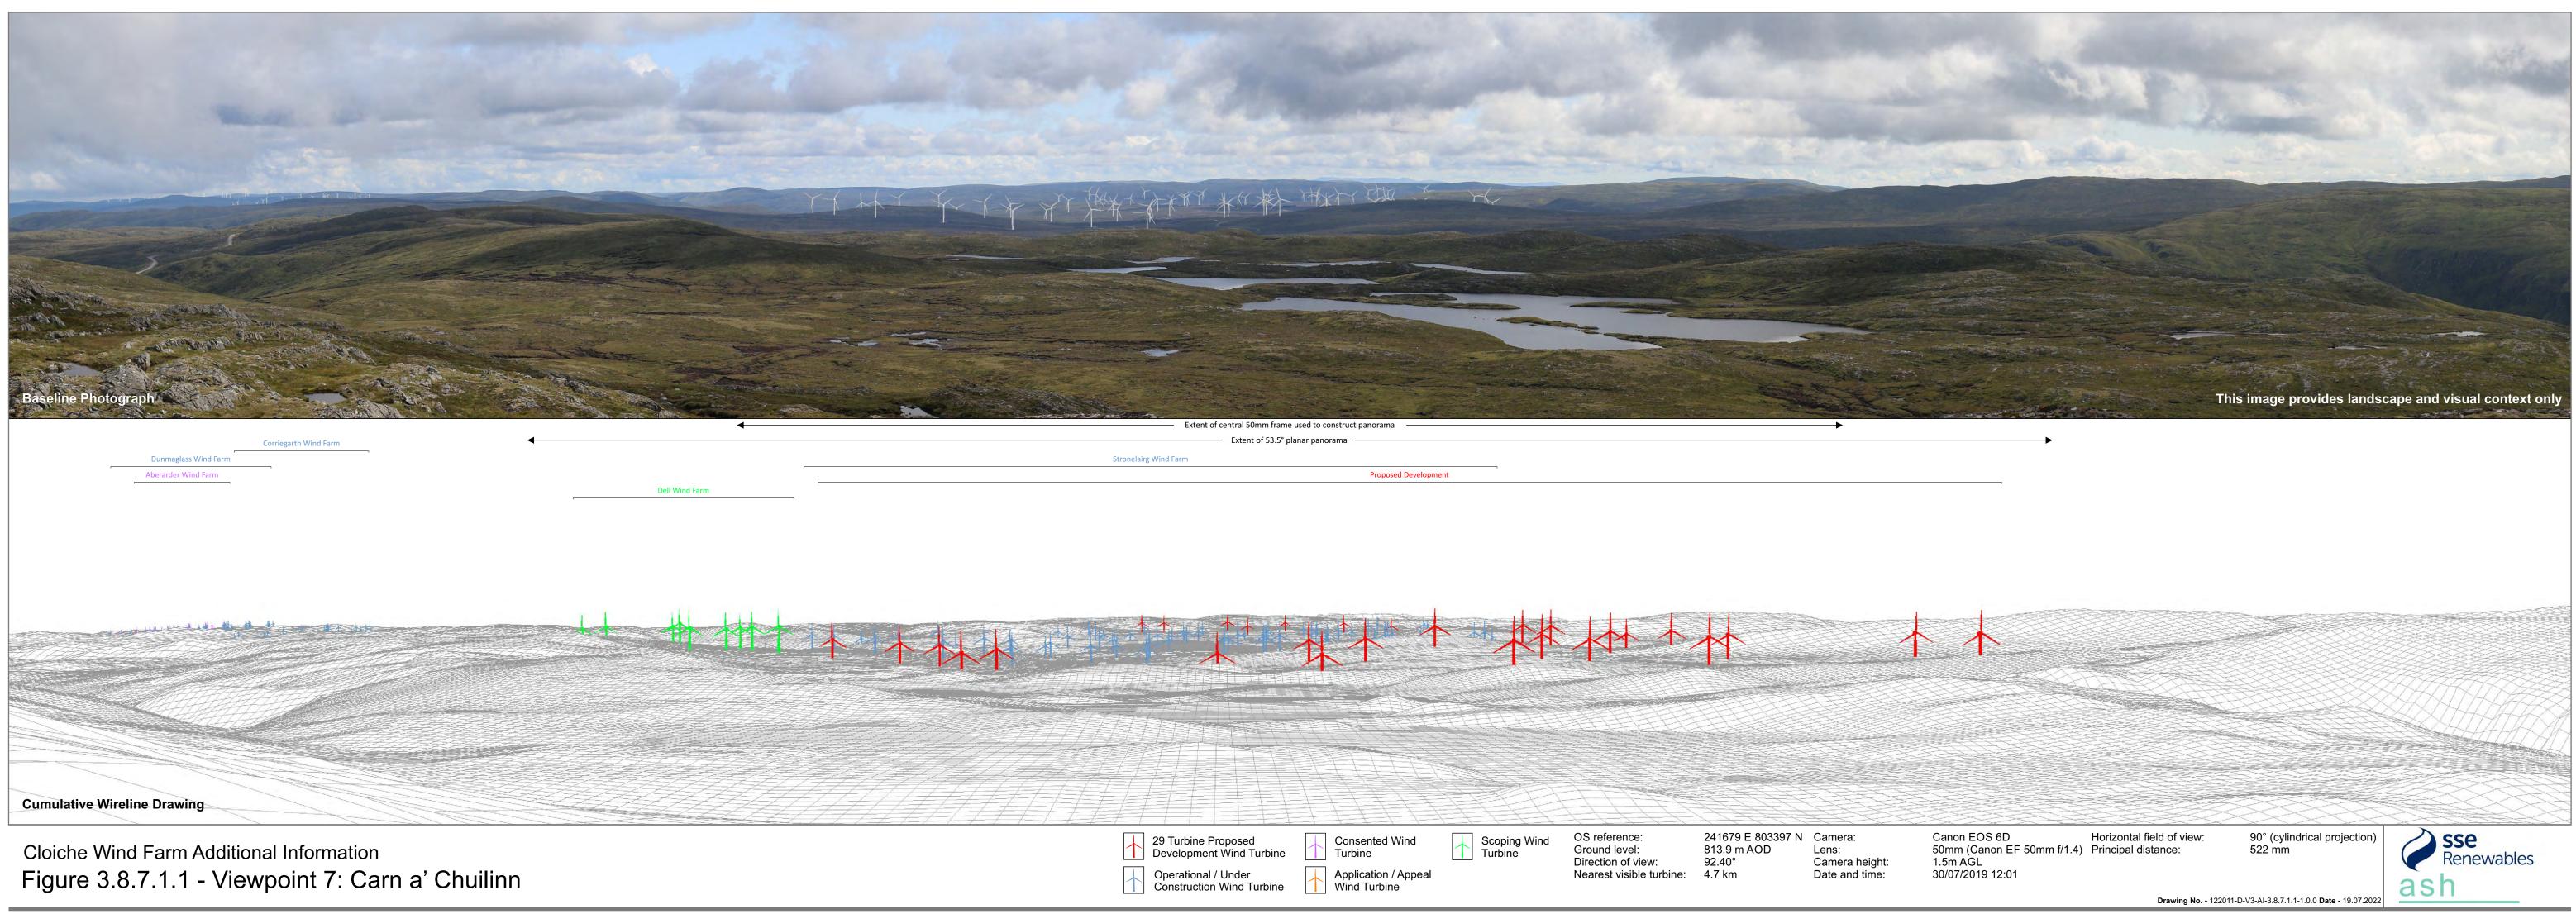

Figure 3.8.7.1.2 - Viewpoint 7: Carn a' Chuilinn

| 29 Turbine Proposed   Development Wind Turbine   Operational / Under   Construction Wind Turbine | Consented Wind<br>Turbine<br>Application / Appeal<br>Wind Turbine | Scoping Wind<br>Turbine | OS reference:<br>Ground level:<br>Direction of view:<br>Nearest visible turbine: | 241679 E 803397 N<br>813.9 m AOD<br>272.40°<br>4.7 km | Camera:<br>Lens:<br>Camera height:<br>Date and time: | C<br>5<br>1<br>3 |
|--------------------------------------------------------------------------------------------------|-------------------------------------------------------------------|-------------------------|----------------------------------------------------------------------------------|-------------------------------------------------------|------------------------------------------------------|------------------|