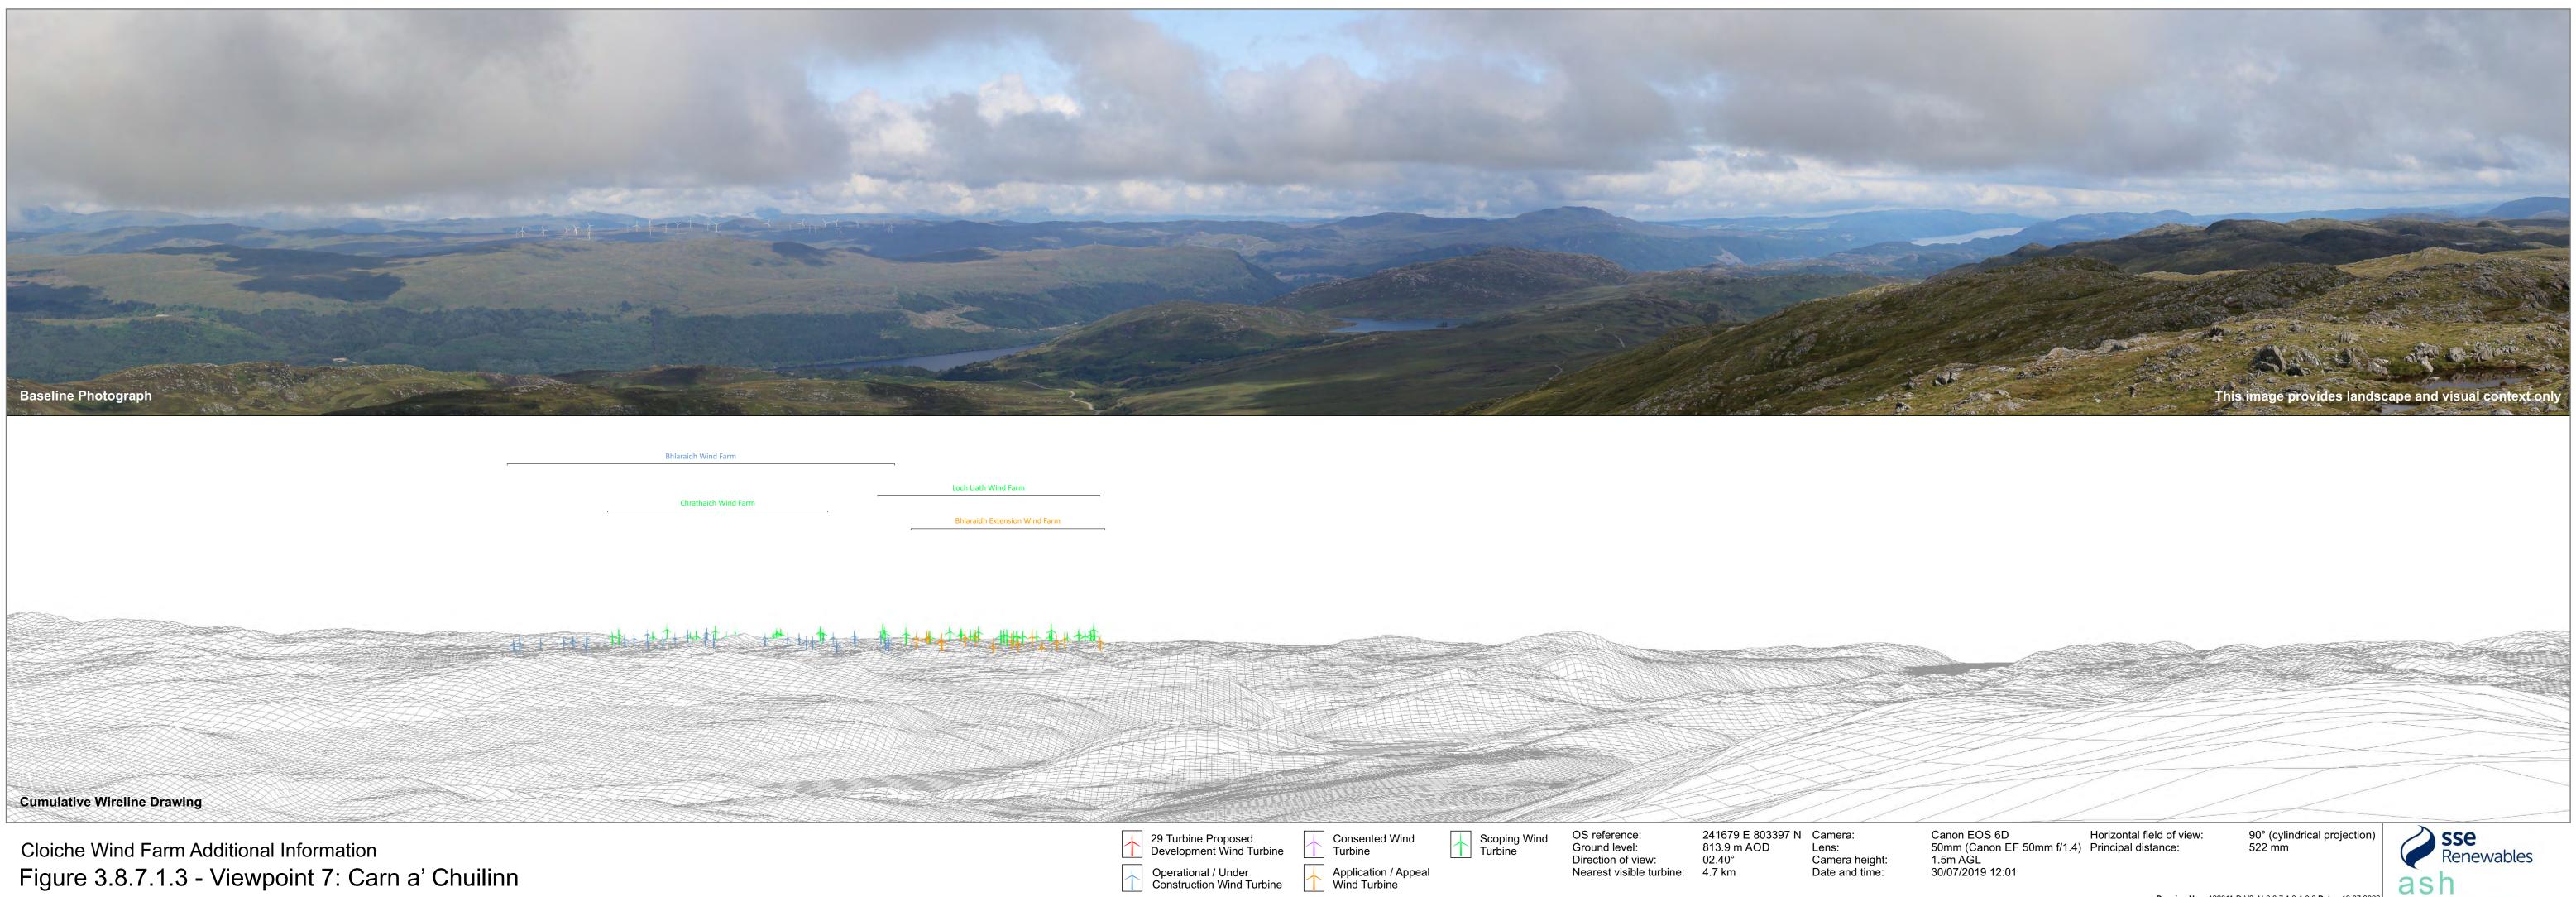

Drawing No. - 122011-D-V3-AI-3.8.7.1.2-1.0.0 Date - 19.07.2022

ast

Figure 3.8.7.1.3 - Viewpoint 7: Carn a' Chuilinn

Drawing No. - 122011-D-V3-AI-3.8.7.1.3-1.0.0 Date - 19.07.2022