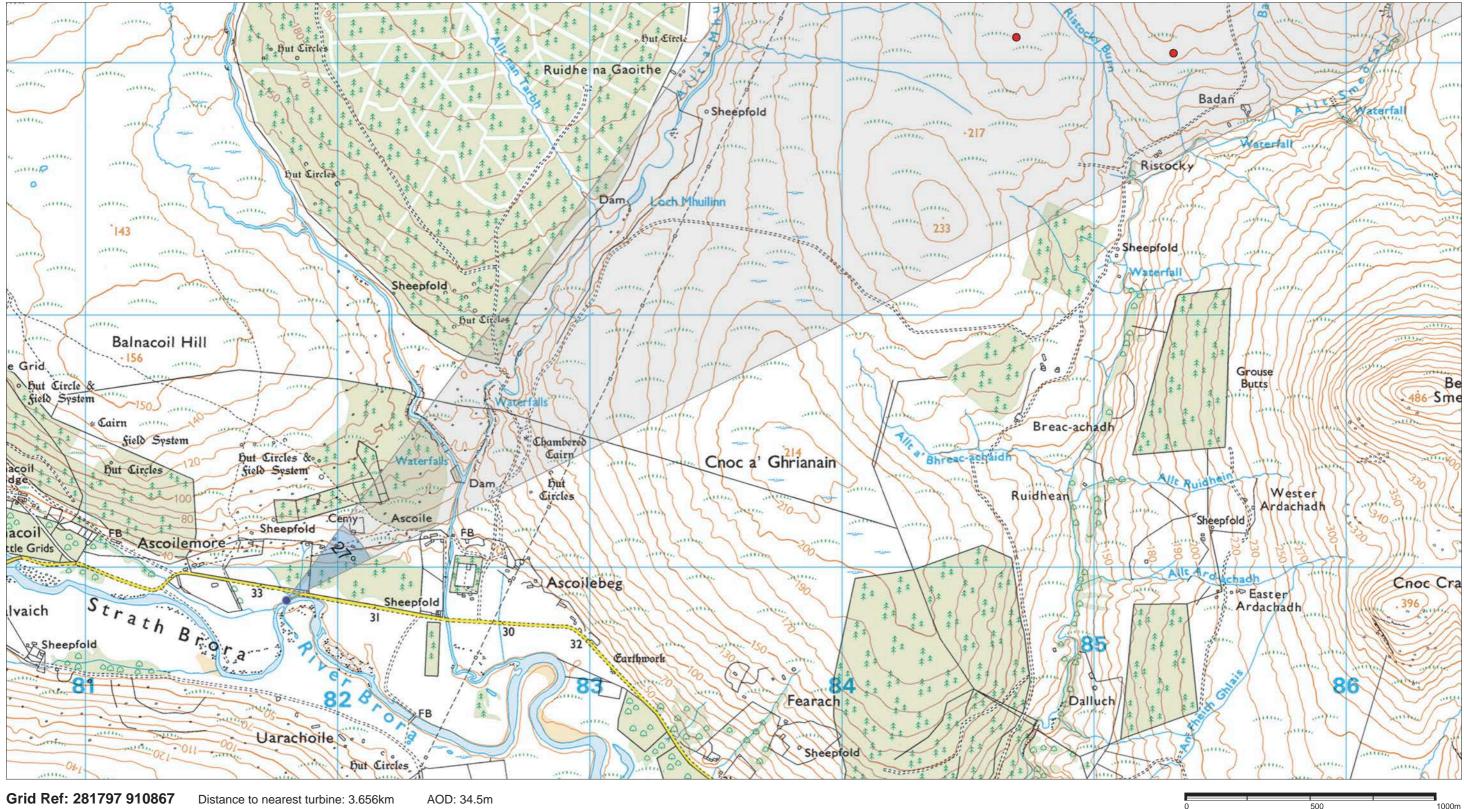

This viewpoint is located close to the minor road from Brora to Rogart, approximately 730m to the west of the Gordonbush Wind Farm access track entrance and 900m to the east of the access to Balnacoil Estate. The viewpoint location is approximately 40m to the south of the minor road, beside the northern bank of the River Brora.

scale in metres 1: 15,000

THC Viewpoint 5 Proposed Varied **Development Layout** Strath Brora near Balnacoil Figure: 7.25

**Gordonbush Extension Wind Farm EIA Report** 

Viewpoint 5: Strath Brora near Balnacoil