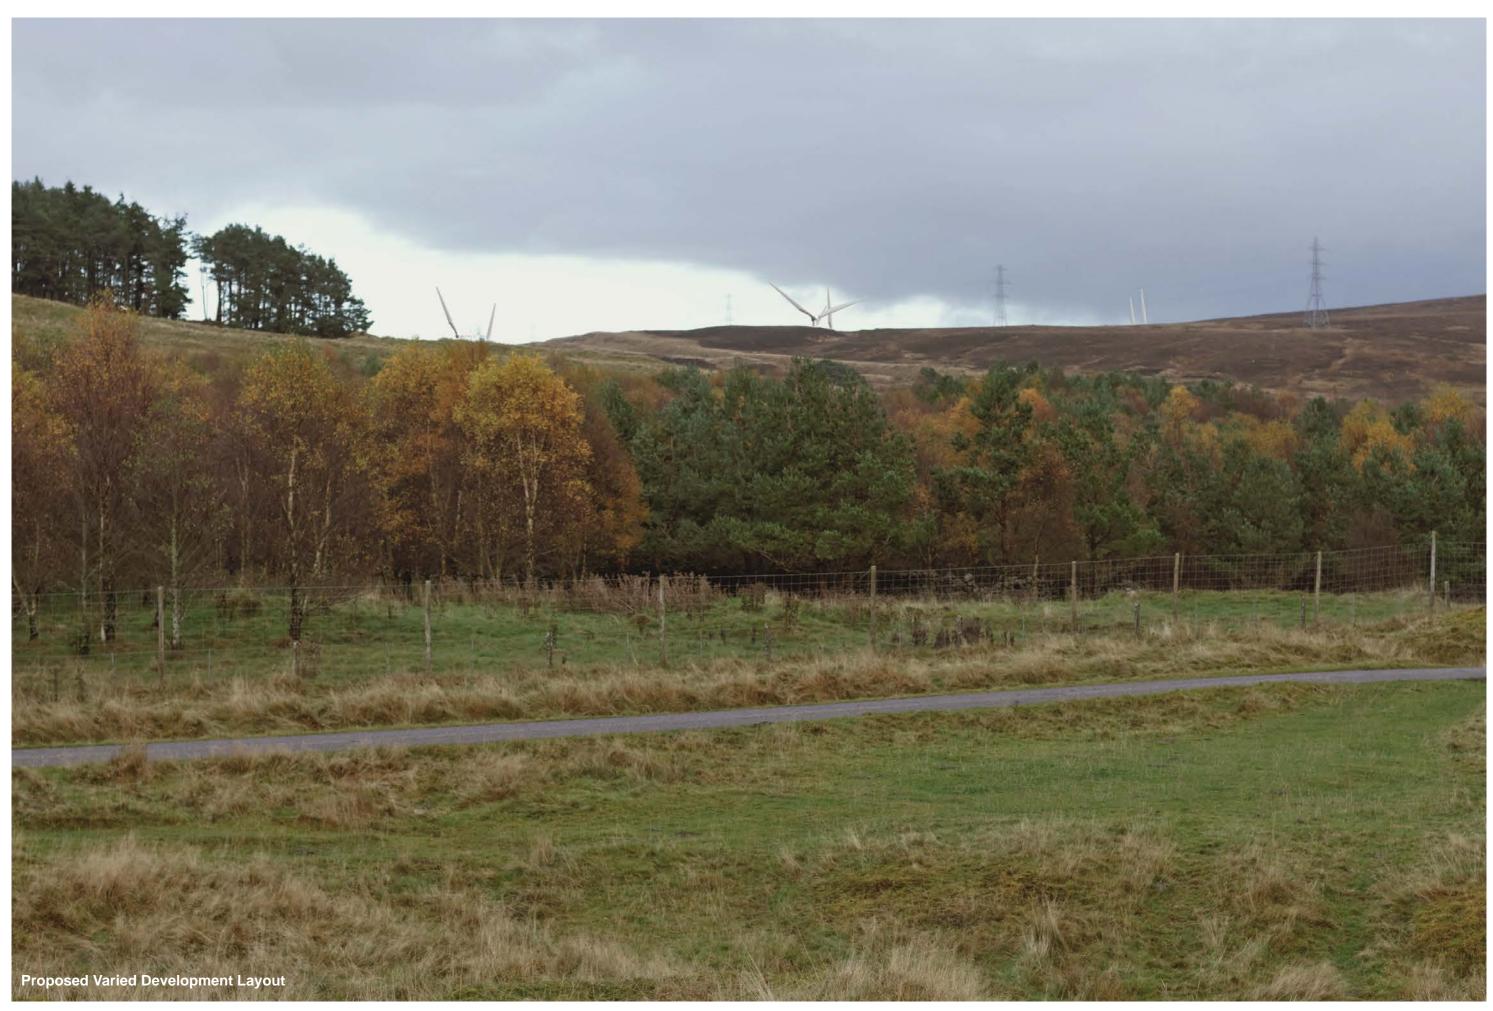

scale in metres 1: 15,000

THC Viewpoint 5 Proposed Varied **Development Layout** Strath Brora near Balnacoil Figure: 7.25

**Gordonbush Extension Wind Farm EIA Report** 

Viewpoint 5: Strath Brora near Balnacoil

This image should be viewed at a comfortable arm's length (approx. 500mm).

## IMAGES FOR VISUAL IMPACT ASSESSMENT

Camera height: 1.5m

Date: 04/11/2014 Time: 15:55