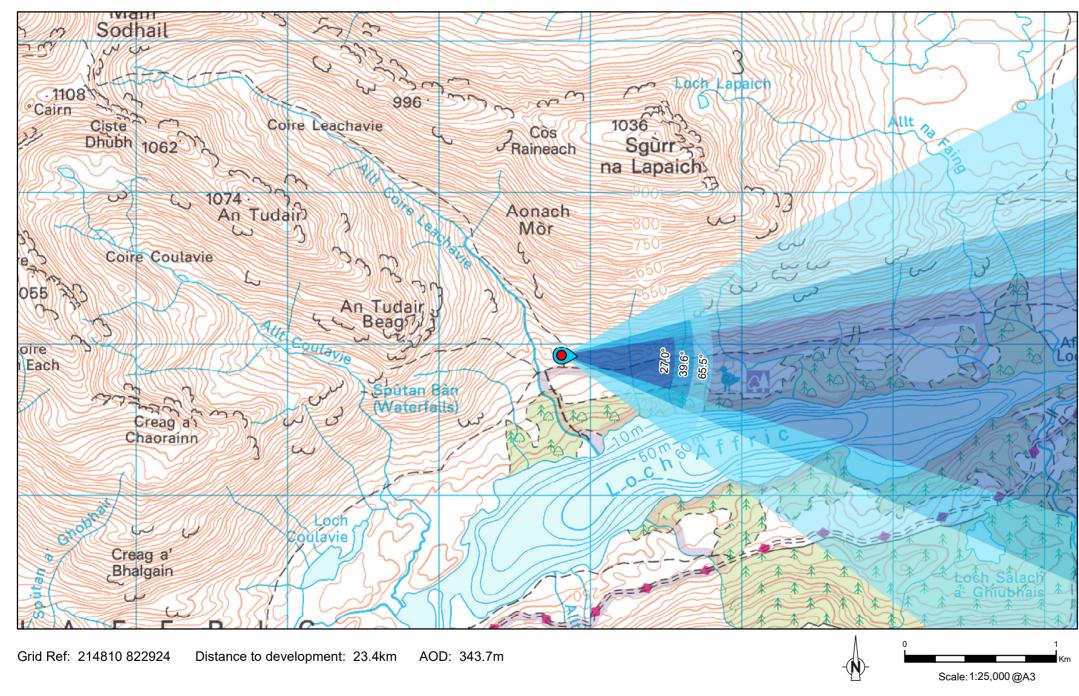

FIGURE 8.20.1 VIEWPOINT 19 - Path north of Loch Affric (15 Turbine Layout)

Drawing No. - 121025-D-AIR-8.20.1 Revision - 1.0.0 Date - 04/03/2022