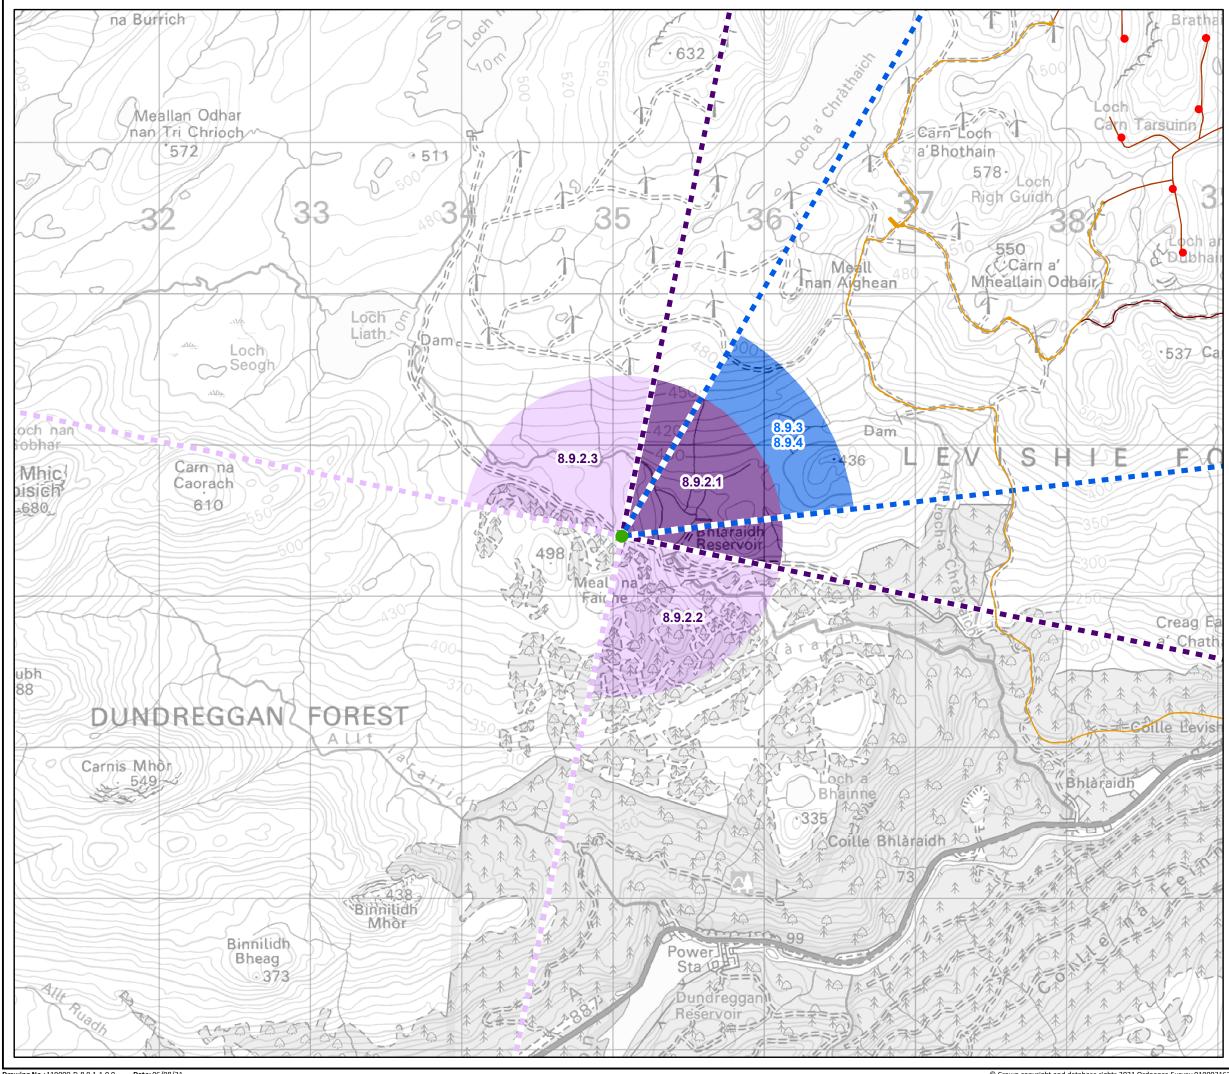

## Key

| • V                                                                                                                                                                                                                          | /iewpoint                                                                  |                                                             |                                      |             |
|------------------------------------------------------------------------------------------------------------------------------------------------------------------------------------------------------------------------------|----------------------------------------------------------------------------|-------------------------------------------------------------|--------------------------------------|-------------|
| • P                                                                                                                                                                                                                          | roposed                                                                    | Turbine                                                     |                                      |             |
|                                                                                                                                                                                                                              | xisting H<br>Ipgraded<br>xisting W<br>sed for A<br>Vireline a<br>53.5° HFC | ydro Tra<br>and use<br>/ind Far<br>.ccess<br>nd Phot<br>OV) | ed for Acc<br>m Track to<br>omontage | ess<br>o be |
| <ul> <li>Baseline Photo and Cumulative</li> <li>Wireline (90° HFOV) in the direction of the Proposed</li> <li>Development</li> <li>Baseline Photo and Cumulative</li> <li>Wireline (90° HFOV) in other directions</li> </ul> |                                                                            |                                                             |                                      |             |
| Figure 8.<br>Figure 8.<br>Figure 8.<br>Figure 8.                                                                                                                                                                             | 9.2.1-3<br>9.3                                                             | Cumula<br>Wirelin                                           | ie Photo a<br>ative Wirel            |             |
| Tripod<br>Scale 1:25,0                                                                                                                                                                                                       | Photo<br>2000 @ A3                                                         |                                                             | Km<br>1                              |             |
| Figure 8.9.1                                                                                                                                                                                                                 |                                                                            |                                                             |                                      |             |

Figure 8.9.1 Viewpoint 1: Track to Loch Liath -Location Plan

Bhlaraidh Wind Farm Extension EIA Report