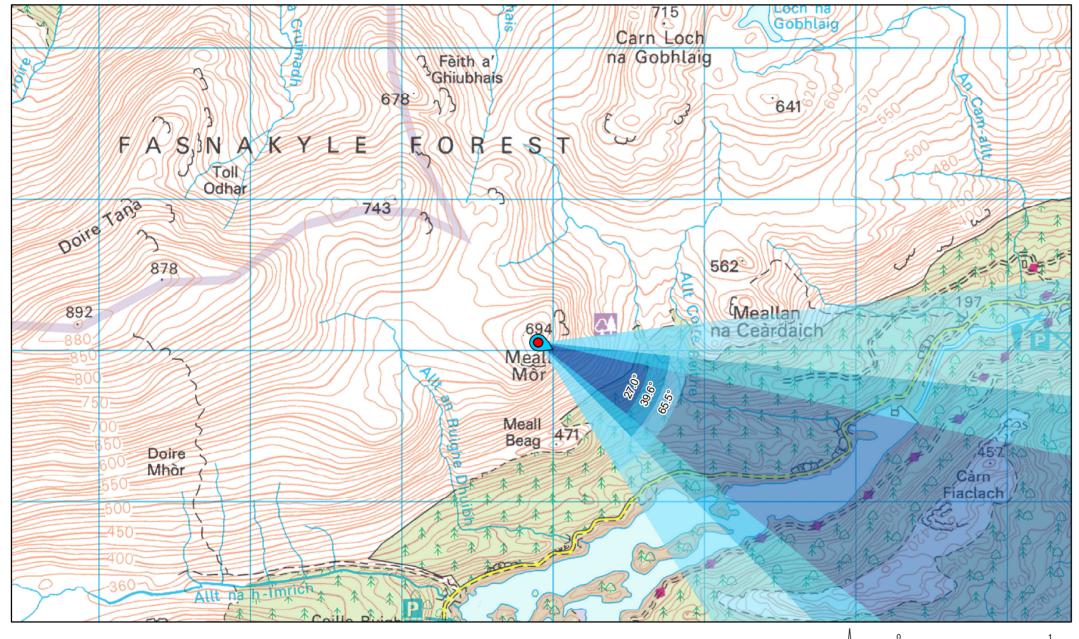

Grid Ref: 224901 828054 Distance to development: 14.6km AOD: 692.8m

From Drumnadrochit, travel west on the A831 towards Cannich. From Cannich, turn left onto the minor road signposted for Glen Affric, Tomich and Fasnakyle. After approximately 3km, turn right at a junction just beyond the Fasnakyle Power Station, onto the minor road signposted to Glen Affric. Drive for another 9km, then park in a layby beside a cattle grid. Follow a path along the edge of the forestry, then walk in a north-easterly direction towards the summit of Meall Mor, where the viewpoint is located. Please note that there is no path to the summit, and access to this VP requires appropriate equipment and a good standard of fitness.

## FIGURE 5a VIEWPOINT 11 - Meall Mor, Glen Affric (15 Turbine Layout)

Drawing No. - 121025-D-AIRP-5A Revision - 1.0.0 Date - 04/03/2022

Scale: 1:25,000 @A3

-(N)

**Tripod Photo**