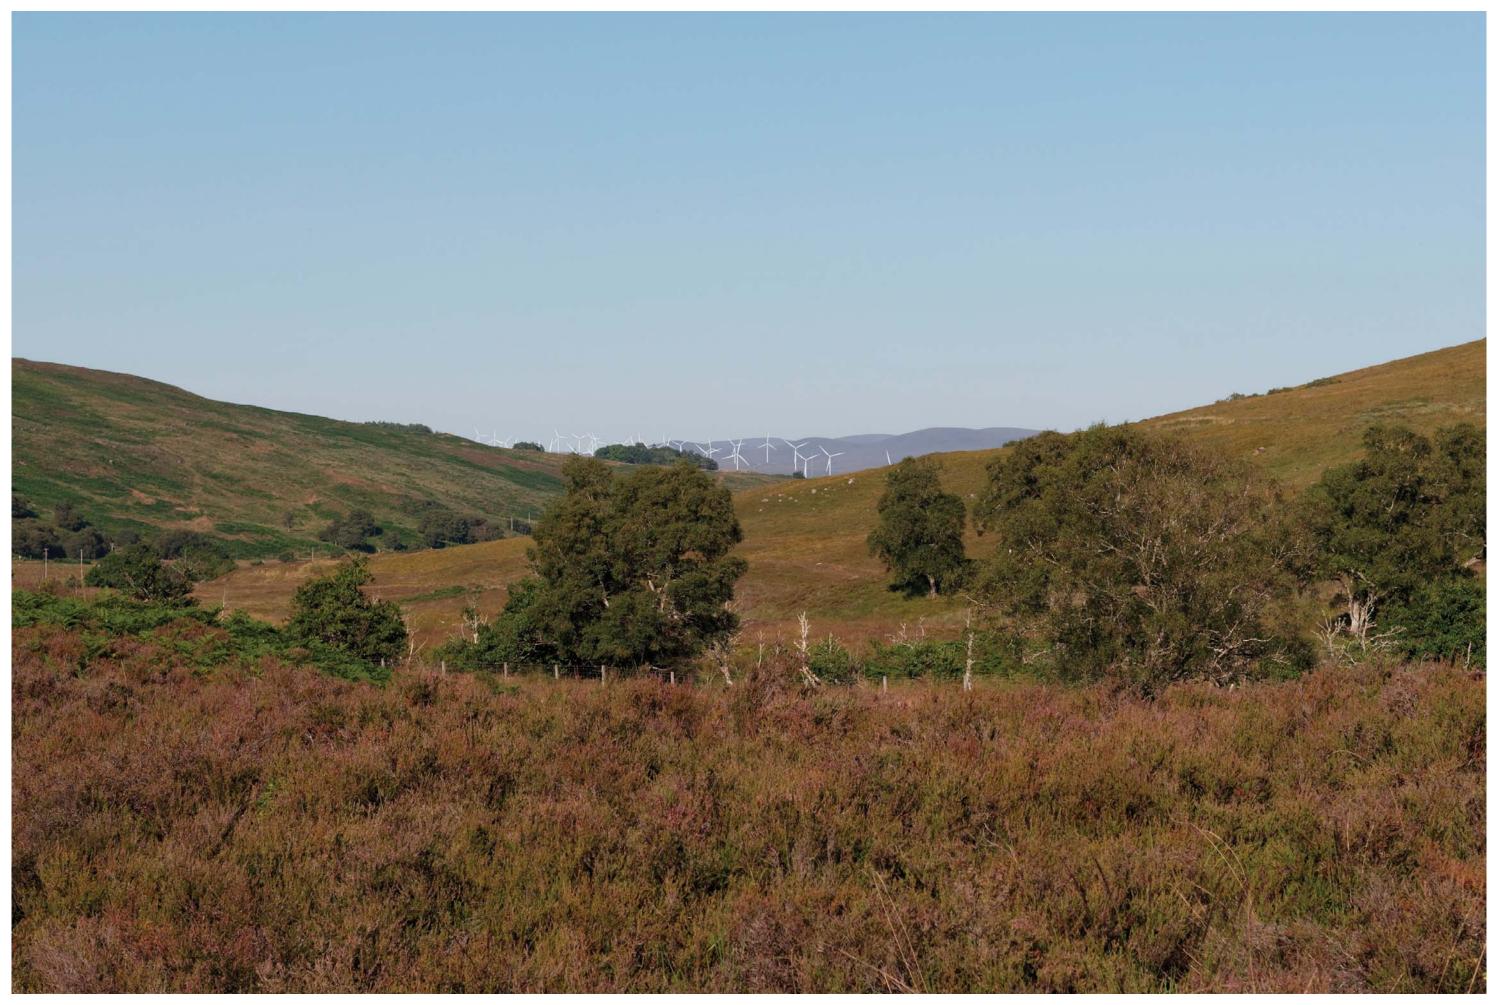

**Viewpoint 7: Brora to Rogart minor road near Dalreavoch** 

This viewpoint is located on the minor road from Brora to Rogart, approximately 150m to the north of the turn-off to Dalreavoch Lodge. The viewpoint location is on the grass verge on the eastern side of the road, approximately 10m to the south of a passing place.

THC Viewpoint 7

Brora to Rogart minor road
near Dalreavoch

Fig 7.40

Gordonbush Extension Wind Farm Environmental Statement Extent of 50mm single frame image

Viewpoint 7: Brora to Rogart minor road near Dalreavoch

Distance to nearest turbine: 9.094km

Camera: EOS 5D II

Focal length: 50mm vertical (27°) x 28mm horizontal (65.5°)

Camera height: 1.5m

Date: 24/07/14

Time: 18:11

Viewpoint 7: Brora to Rogart minor road near Dalreavoch