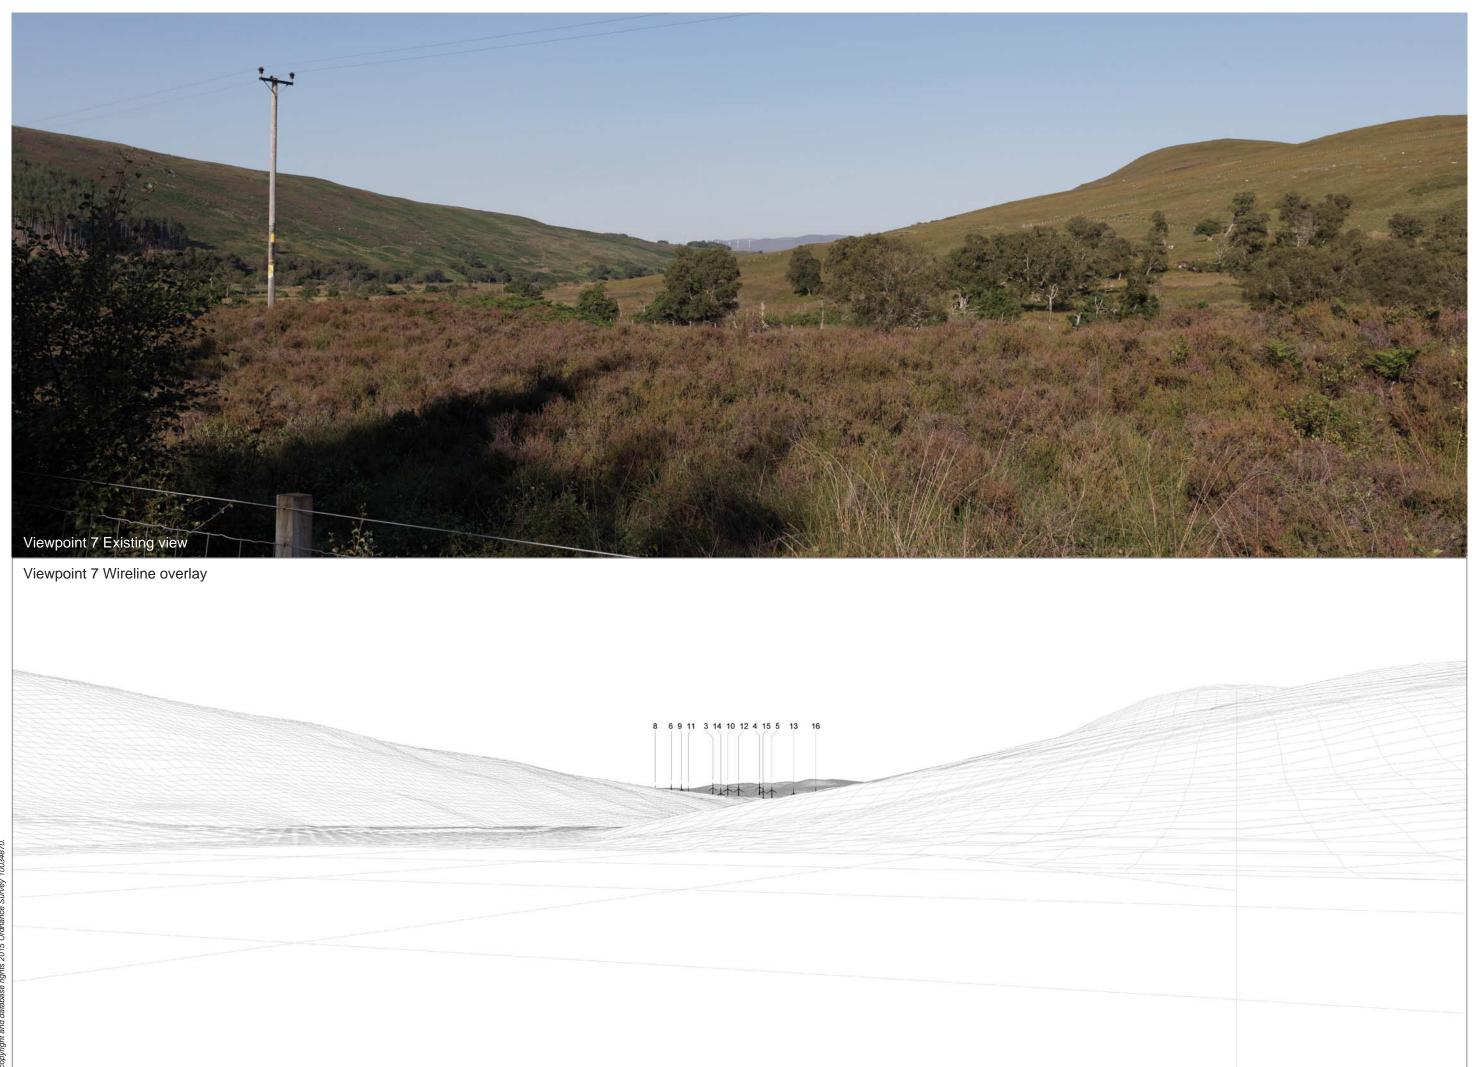

**Viewpoint 7: Brora to Rogart minor road near Dalreavoch** 

This viewpoint is located on the minor road from Brora to Rogart, approximately 150m to the north of the turn-off to Dalreavoch Lodge. The viewpoint location is on the grass verge on the eastern side of the road, approximately 10m to the south of a passing place.

Viewpoint 7: Brora to Rogart minor road near Dalreavoch