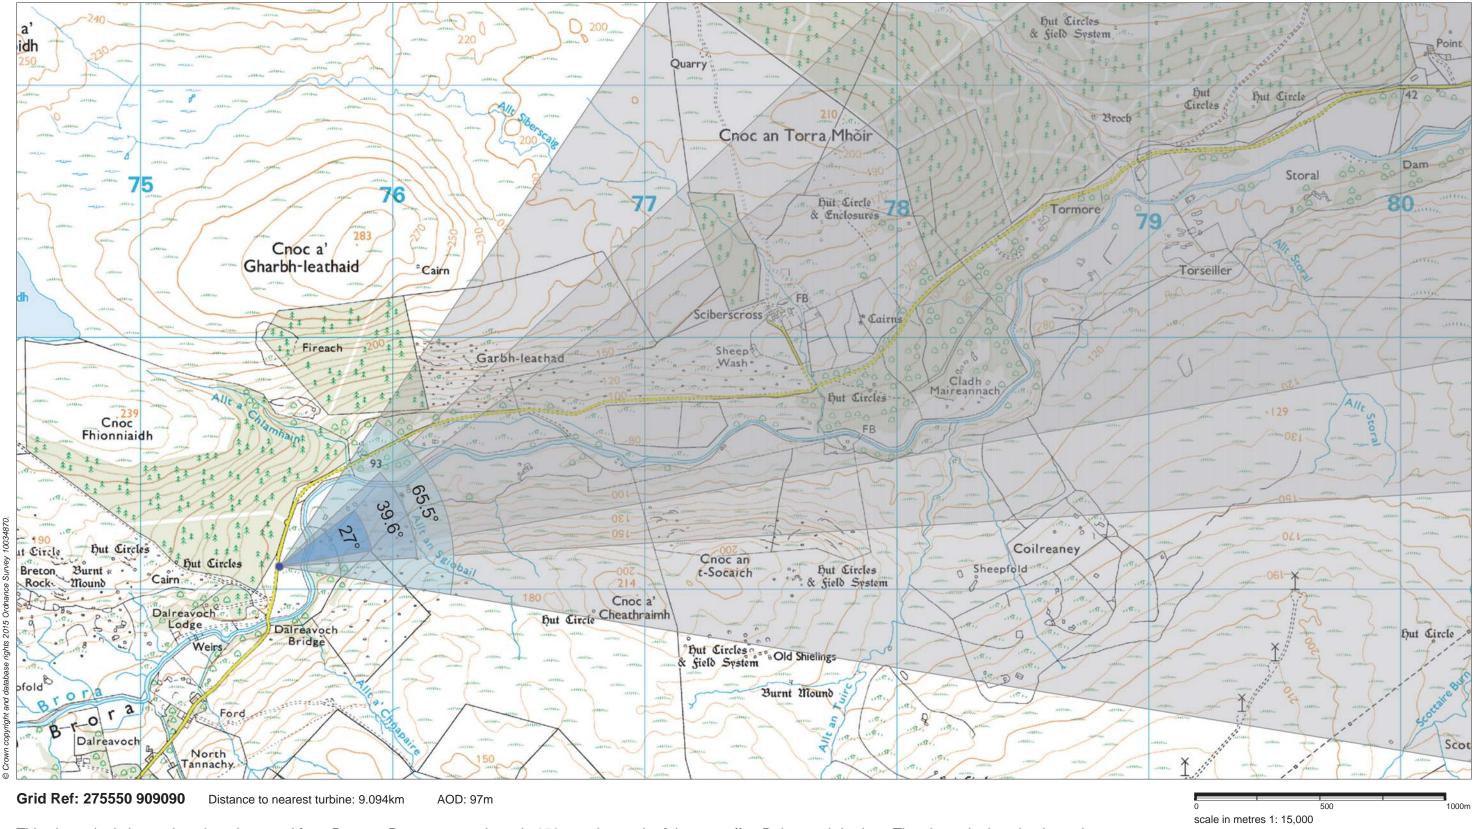

**Viewpoint 7: Brora to Rogart minor road near Dalreavoch** 

This viewpoint is located on the minor road from Brora to Rogart, approximately 150m to the north of the turn-off to Dalreavoch Lodge. The viewpoint location is on the grass verge on the eastern side of the road, approximately 10m to the south of a passing place.

Distance to nearest turbine: 9.094km

Camera: EOS 5D II

Focal length: 50mm vertical (27°) x 28mm horizontal (65.5°)

Camera height: 1.5m

Date: 24/07/14

Time: 18:11

Viewpoint 7: Brora to Rogart minor road near Dalreavoch

Viewpoint 7: Brora to Rogart minor road near Dalreavoch