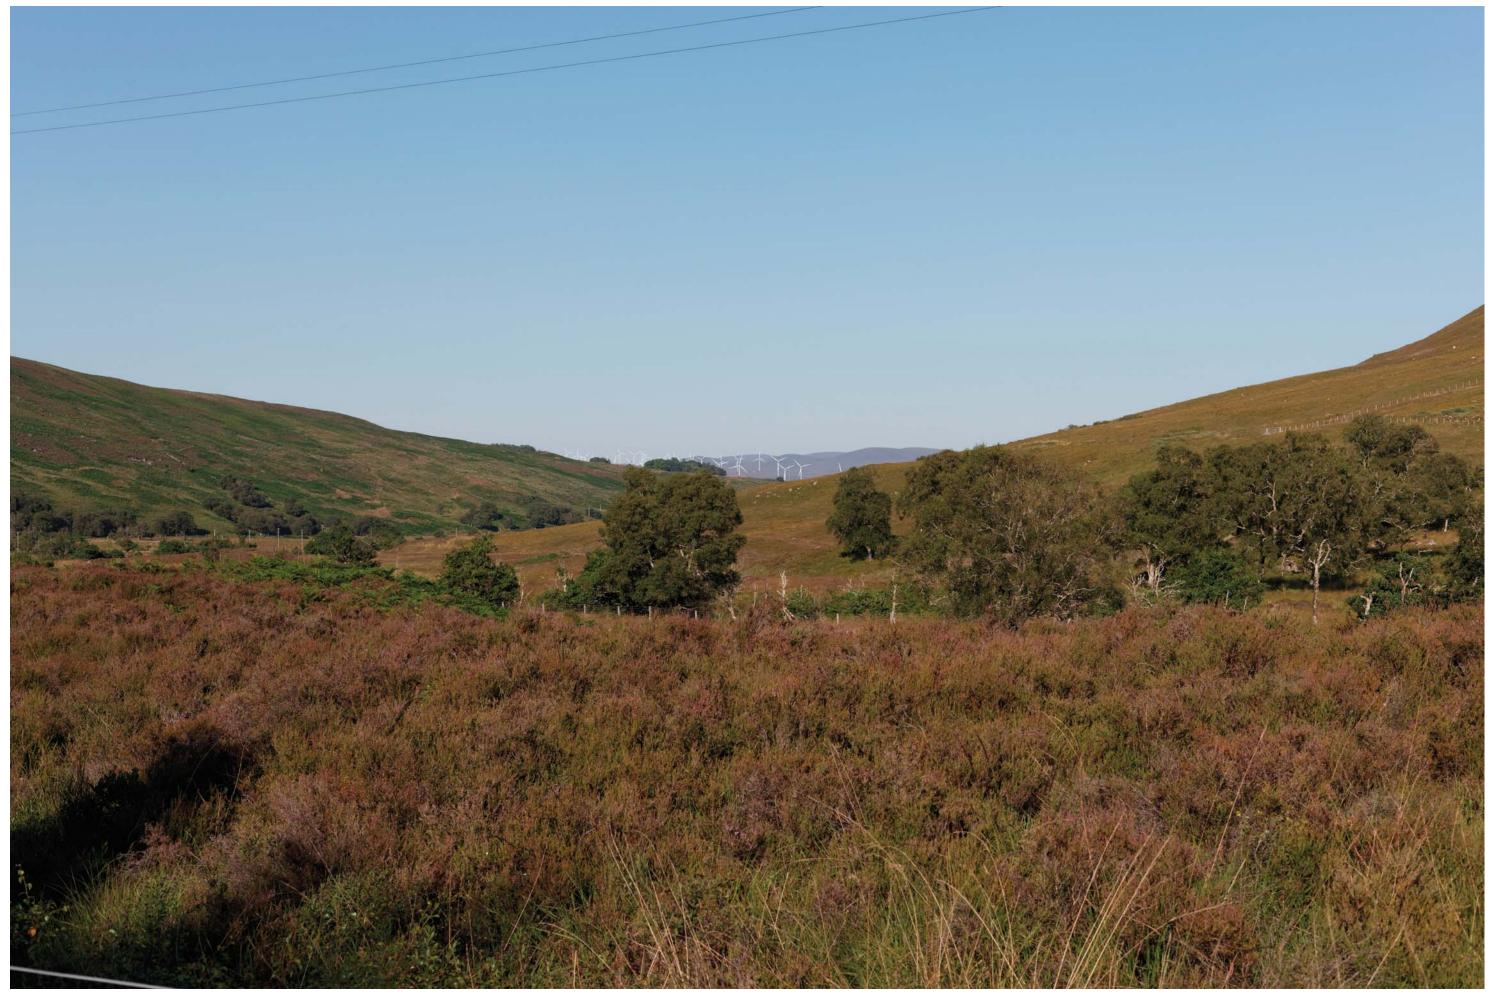

**Viewpoint 7: Brora to Rogart minor road near Dalreavoch** 

This viewpoint is located on the minor road from Brora to Rogart, approximately 150m to the north of the turn-off to Dalreavoch Lodge. The viewpoint location is on the grass verge on the eastern side of the road, approximately 10m to the south of a passing place.

THC Viewpoint 7

Brora to Rogart minor road
near Dalreavoch

Fig 7.40

Gordonbush Extension Wind Farm Environmental Statement Extent of 50mm single frame image

Viewpoint 7: Brora to Rogart minor road near Dalreavoch

Distance to nearest turbine: 9.094km

Camera: EOS 5D II

Focal length: 50mm vertical (27°) x 28mm horizontal (65.5°)

Camera height: 1.5m

Date: 24/07/14

Time: 18:11

Viewpoint 7: Brora to Rogart minor road near Dalreavoch