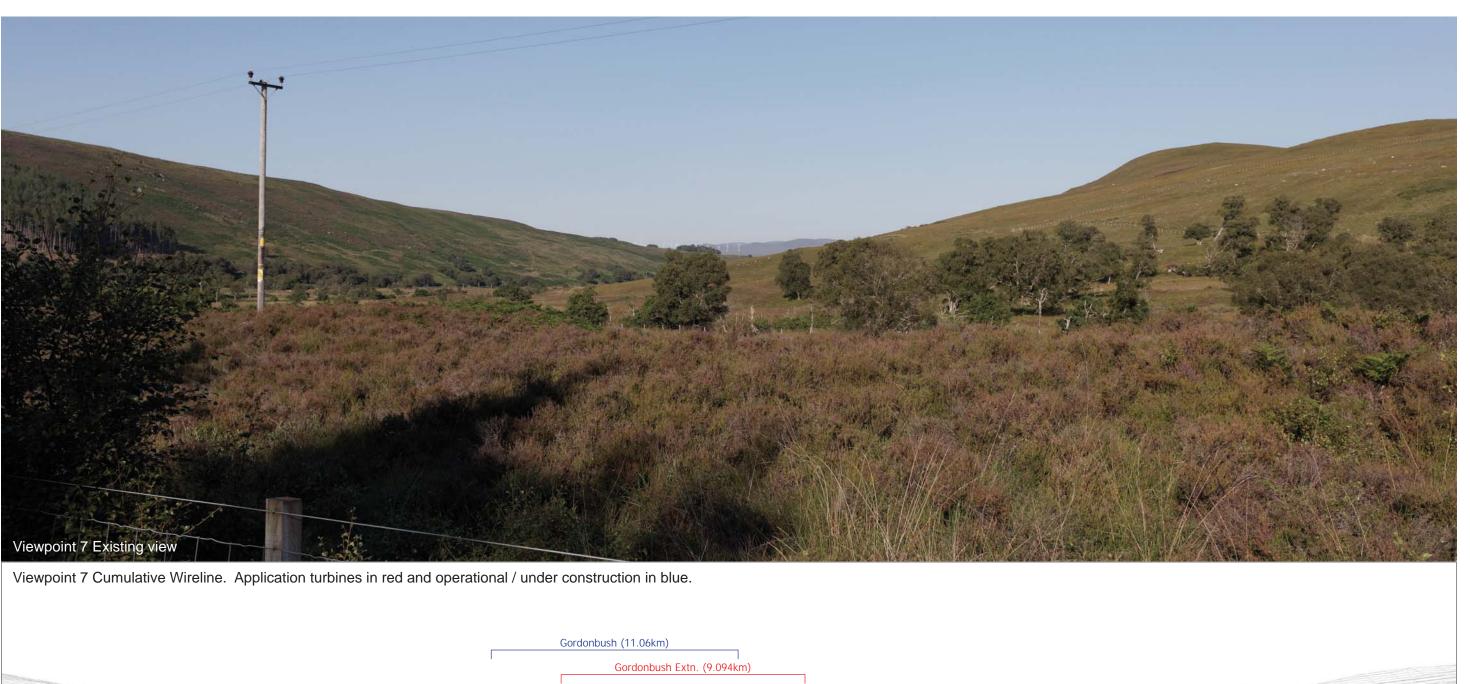

**Viewpoint 7: Brora to Rogart minor road near Dalreavoch** 

This viewpoint is located on the minor road from Brora to Rogart, approximately 150m to the north of the turn-off to Dalreavoch Lodge. The viewpoint location is on the grass verge on the eastern side of the road, approximately 10m to the south of a passing place.

Viewpoint 7: Brora to Rogart minor road near Dalreavoch