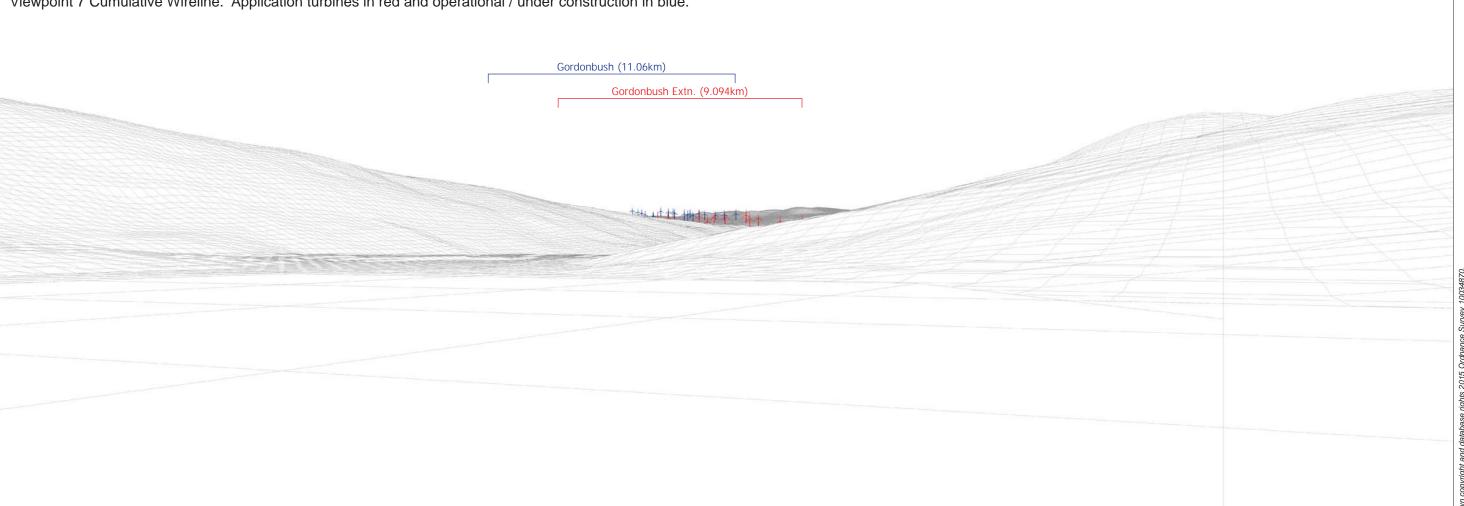

**Viewpoint 7: Brora to Rogart minor road near Dalreavoch** 

This viewpoint is located on the minor road from Brora to Rogart, approximately 150m to the north of the turn-off to Dalreavoch Lodge. The viewpoint location is on the grass verge on the eastern side of the road, approximately 10m to the south of a passing place.

THC Viewpoint 7

Brora to Rogart minor road
near Dalreavoch

Fig 7.40

Gordonbush Extension Wind Farm Environmental Statement Extent of 50mm single frame image

Viewpoint 7: Brora to Rogart minor road near Dalreavoch

Distance to nearest turbine: 9.094km

Camera: EOS 5D II

Focal length: 50mm vertical (27°) x 28mm horizontal (65.5°)

Camera height: 1.5m

Date: 24/07/14

Time: 18:11

Viewpoint 7: Brora to Rogart minor road near Dalreavoch