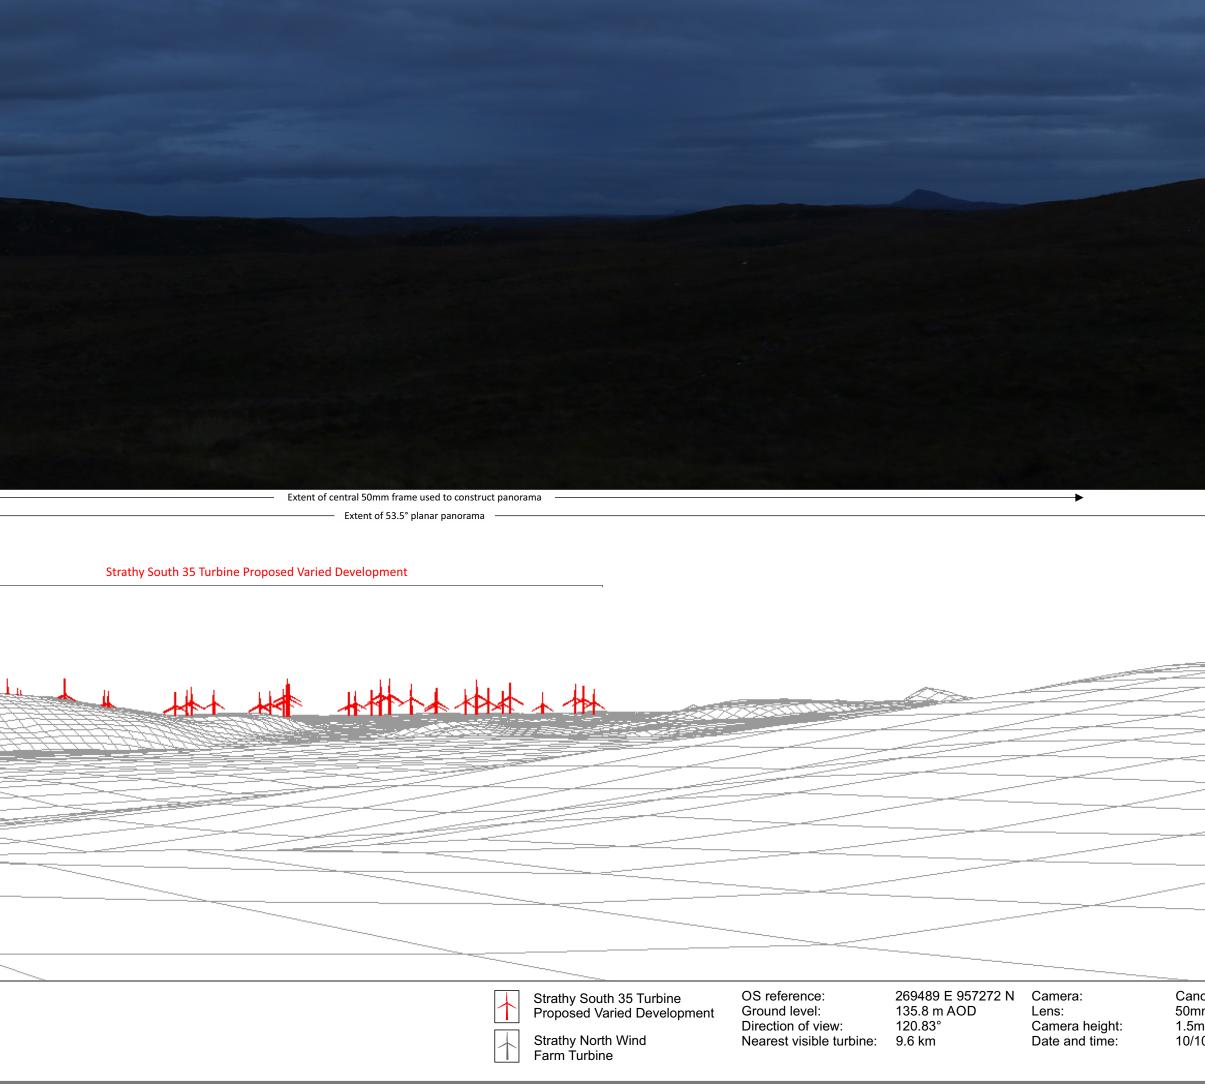

Strathy South Supplementary Information TA Figure 4.2.9a - VP7: A836 west of the B871 Baseline Photo and Wireline

| have been addressed and the second |
|-----------------------------------------------------------------------------------------------------------------|
|                                                                                                                 |
|                                                                                                                 |
|                                                                                                                 |
|                                                                                                                 |
|                                                                                                                 |
|                                                                                                                 |
|                                                                                                                 |
|                                                                                                                 |
|                                                                                                                 |
|                                                                                                                 |
|                                                                                                                 |
|                                                                                                                 |
|                                                                                                                 |
|                                                                                                                 |
|                                                                                                                 |
|                                                                                                                 |
|                                                                                                                 |
|                                                                                                                 |
|                                                                                                                 |
|                                                                                                                 |
|                                                                                                                 |
|                                                                                                                 |
|                                                                                                                 |
|                                                                                                                 |
|                                                                                                                 |
|                                                                                                                 |
|                                                                                                                 |
|                                                                                                                 |
|                                                                                                                 |
|                                                                                                                 |
|                                                                                                                 |
|                                                                                                                 |
|                                                                                                                 |
|                                                                                                                 |
|                                                                                                                 |
|                                                                                                                 |
|                                                                                                                 |
|                                                                                                                 |
|                                                                                                                 |
|                                                                                                                 |
|                                                                                                                 |
| on EOS 6D Horizontal field of view: 90° (cylindrical projection)                                                |
| m (Canon EF 50mm f/1.4) Principal distance: 522 mm 522 mm 522 mm SSE Renewables                                 |
| 0/2019 18:57 Renewables                                                                                         |
| Drawing No 121002-D-SI_TA4.2.9a-1.0.0 Date - 12/07/2021                                                         |
| שומשווע ווע דב וועב-ט-סו_ דאל.ב.שם דעוטעביט-סו_ דאל.ב.שם דעוטעביט שוני איז איז איז איז איז איז איז איז איז א    |