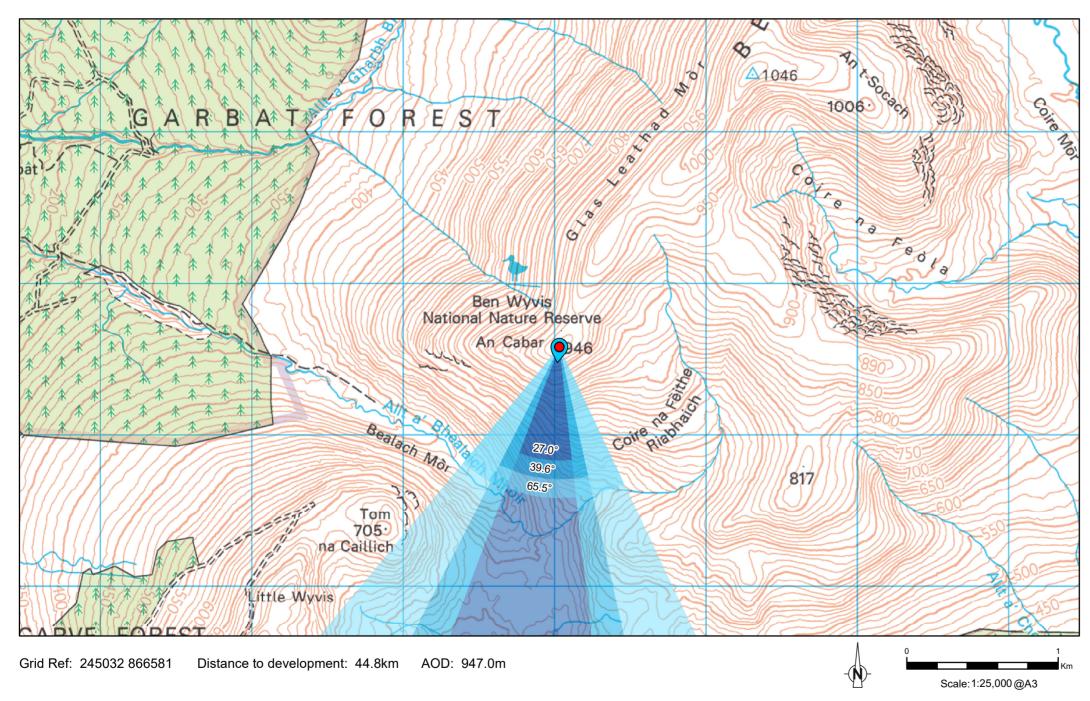

FIGURE 8.24.1 VIEWPOINT 23 - An Cabar (Ben Wyvis) (15 Turbine Layout)

Drawing No. - 121025-D-AIR-8.24.1 Revision - 1.0.0 Date - 04/03/2022