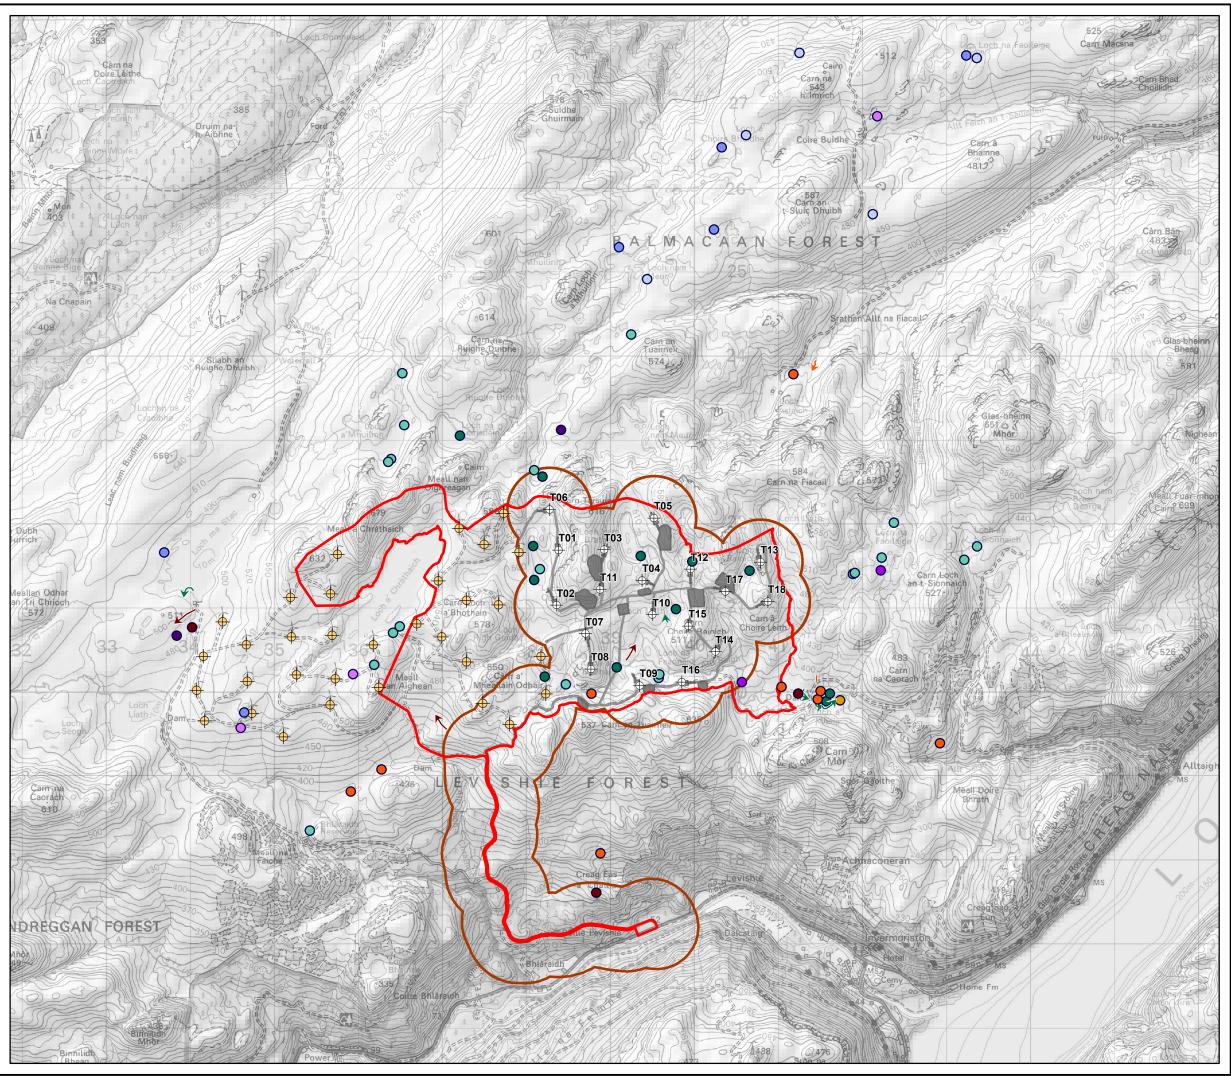

|                                   | 🔿 sse                                 |
|-----------------------------------|---------------------------------------|
| (                                 | Renewables                            |
|                                   | MacArthur                             |
| Кеу                               | dieen                                 |
|                                   | Site Boundary                         |
| $\oplus$                          | Turbine                               |
| Ť                                 | Infrastructure                        |
|                                   | Operational Development Turbines      |
| Study A                           |                                       |
|                                   | 500m (Breeding Birds/Winter Walkover) |
| Comm                              | on Sandpiper Flight                   |
| $\rightarrow$                     | 2020 Breeding Season                  |
| Comm                              | on Sandpiper Observation              |
| ightarrow                         | 2020 Breeding Season                  |
| •                                 | 2019 Breeding Season                  |
| Curlew                            | Observation                           |
| 0                                 | 2019 Breeding Season                  |
| Dunlin                            | Observation                           |
| •                                 | 2020 Breeding Season                  |
| •                                 | 2019 Breeding Season                  |
| 0                                 | 2011 Breeding Season                  |
| ightarrow                         | 2010 Breeding Season                  |
| 0                                 | 2009 Breeding Season                  |
| Snipe Flight                      |                                       |
| $\rightarrow$                     | 2020 Breeding Season                  |
| $\rightarrow$                     | 2019 Breeding Season                  |
| Snipe                             | Observation                           |
| •                                 | 2020 Breeding Season                  |
| 0                                 | 2019 Breeding Season                  |
|                                   |                                       |
|                                   |                                       |
|                                   |                                       |
| Scale 1                           | :45,000 @ A3                          |
| 0                                 | 0.5 1                                 |
| Figure 6.11                       |                                       |
| Other Wader Records: 2009 to 2020 |                                       |
| Bhlaraidh Wind Farm<br>Extension  |                                       |