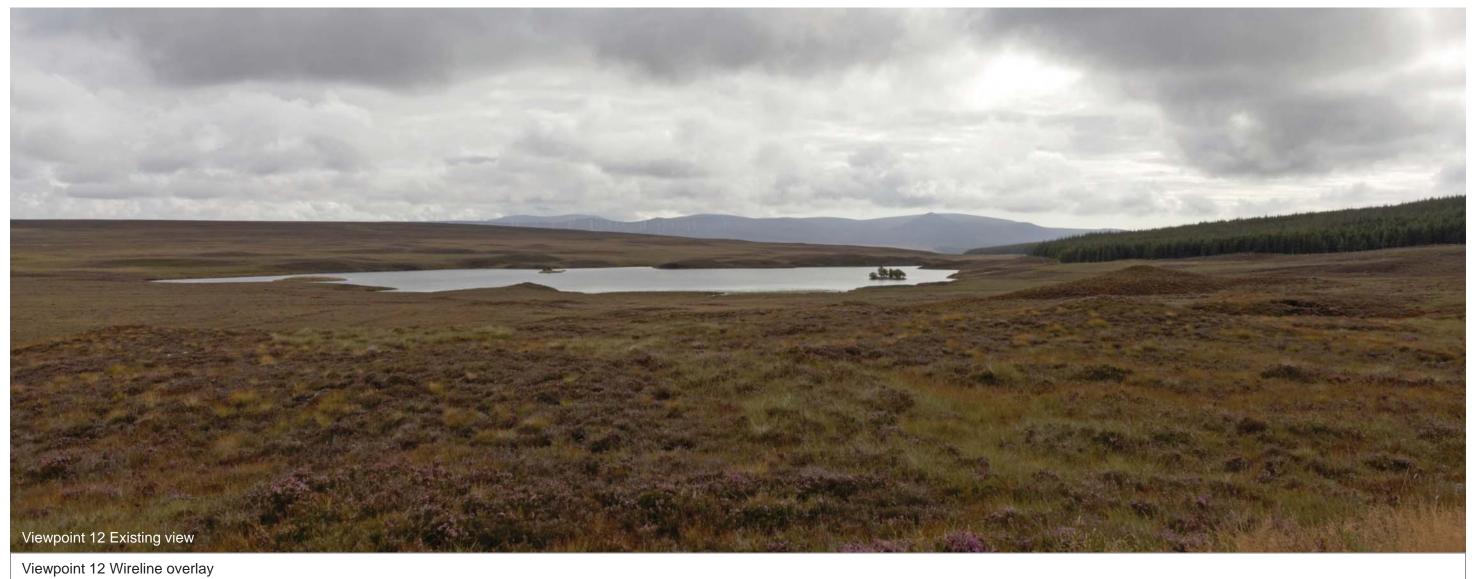

Camera: EOS 5D II

Focal length: 50mm vertical (27°) x 28mm horizontal (65.5°)

Camera height: 1.5m

Date: 17/10/14

Time: 17:15

Gordonbush (9.31km)

Gordonbush Extn. (7.973km)

**Viewpoint 12: Track to Ben Armine Lodge** 

Distance to nearest turbine: 7.973km

Camera: EOS 5D II

Focal length: 50mm

Camera height: 1.5m

Date: 17/10/14

Time: 17:12

**Viewpoint 12: Track to Ben Armine Lodge**