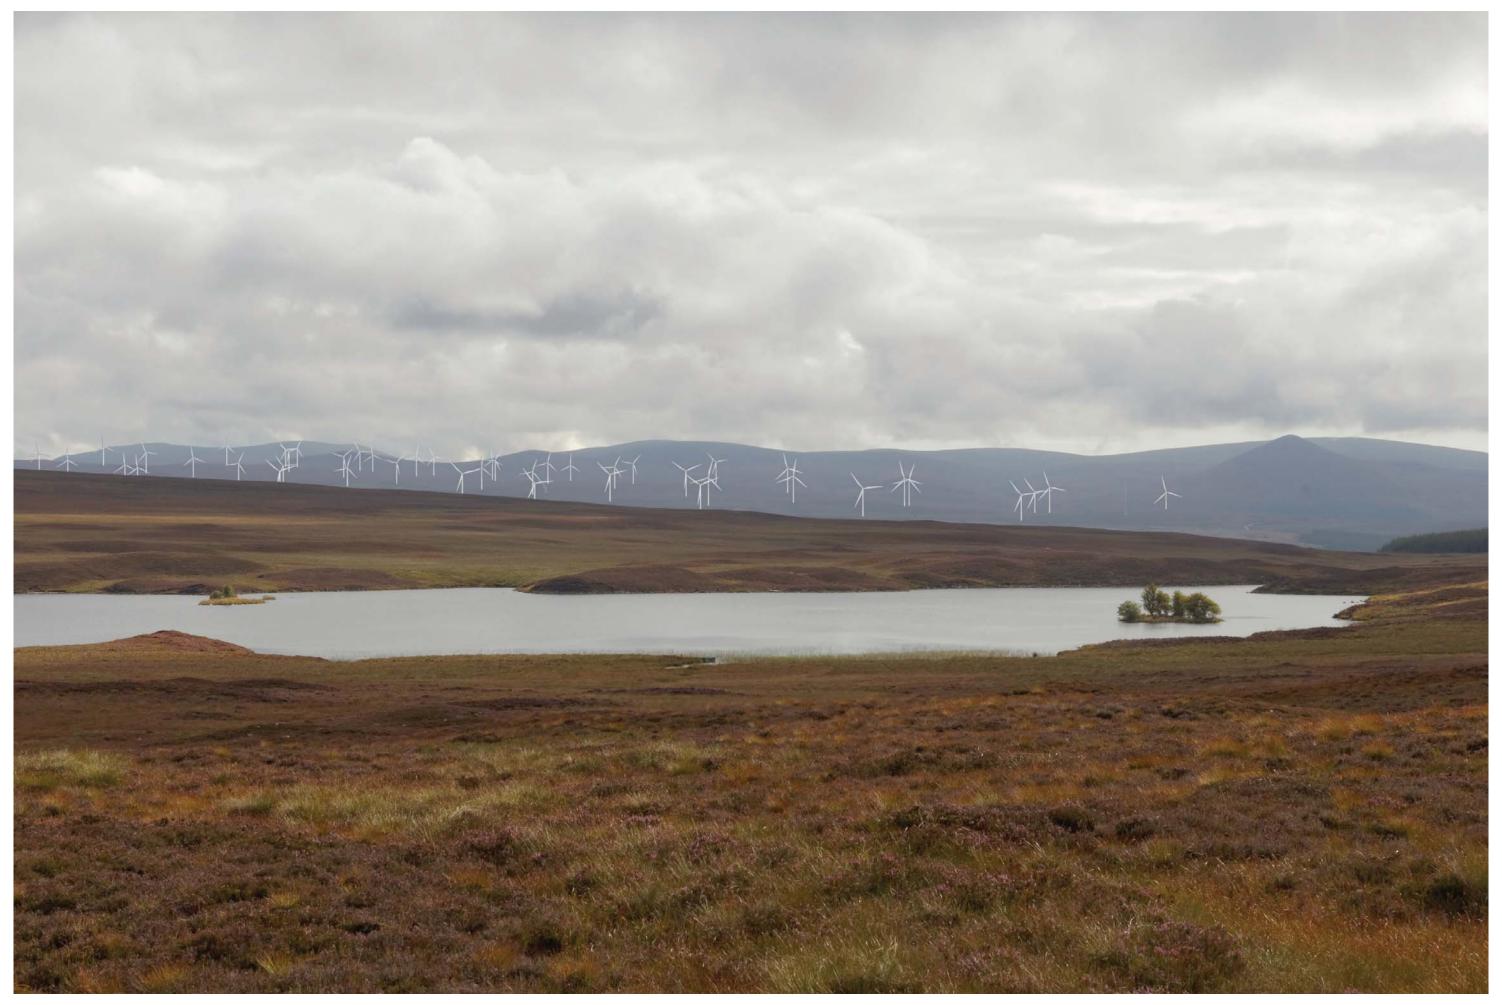

THC Viewpoint 12 **Track to Ben Armine Lodge**Fig 7.45

Gordonbush Extension Wind Farm Environmental Statement

Extent of 50mm single frame image

**Viewpoint 12: Track to Ben Armine Lodge** 

Distance to nearest turbine: 7.973km

Camera: EOS 5D II

Focal length: 50mm vertical (27°) x 28mm horizontal (65.5°)

Camera height: 1.5m

Date: 17/10/14

Time: 17:15

Gordonbush (9.31km)

Gordonbush Extn. (7.973km)

**Viewpoint 12: Track to Ben Armine Lodge** 