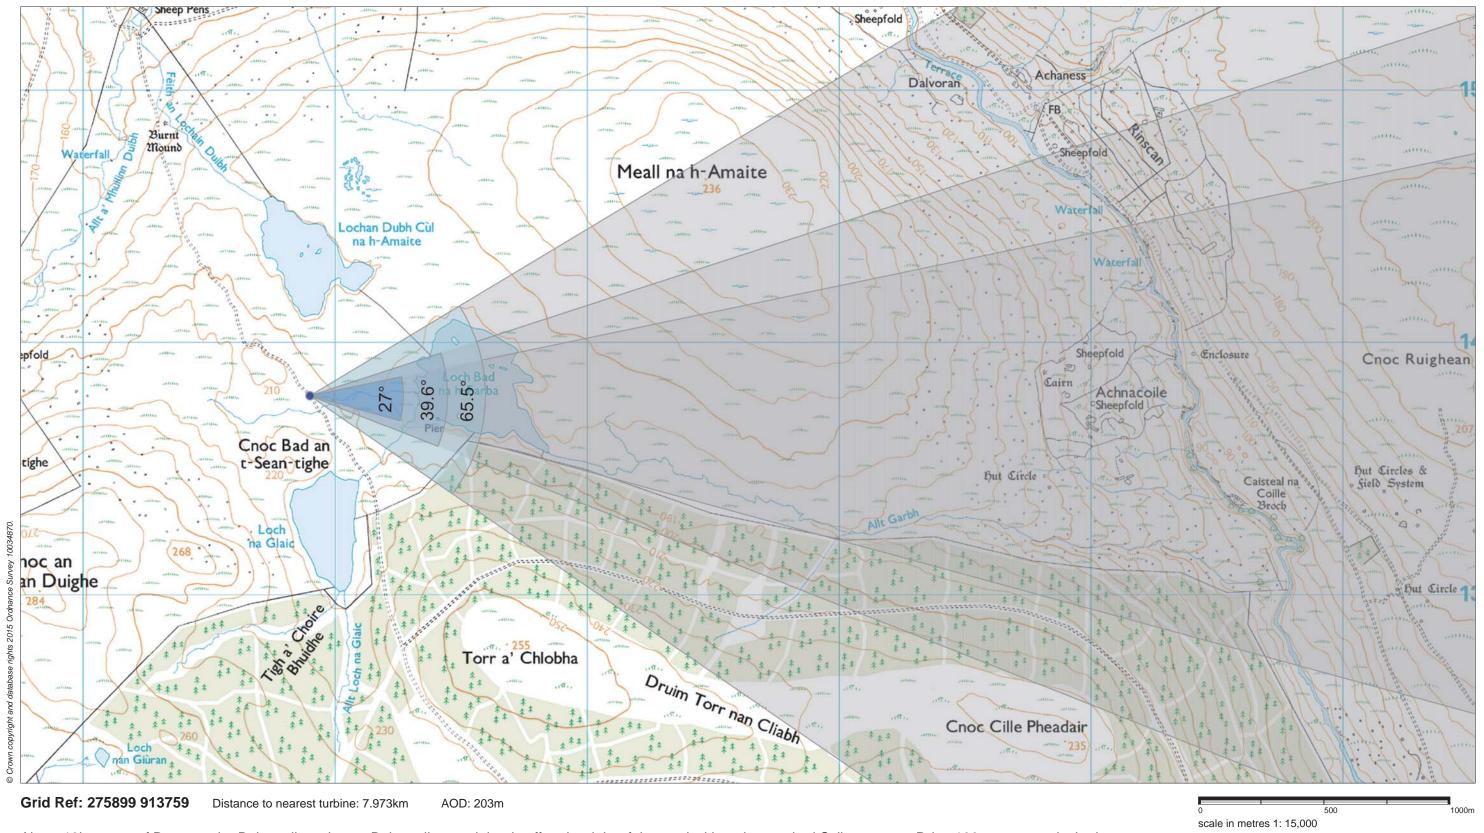

**Viewpoint 12: Track to Ben Armine Lodge** 

About 18km west of Brora on the Balnacoil road, past Balnacoil, a track leads off to the right of the road with a sign marked Sciberscross. Drive 100m up towards the house and farm buildings, and then follow the metalled road round to the left. The track is then marked Ben Armine Lodge. Take this track for about 4.5km, whereupon the track passes one lochan on the left, Loch na Glaic, and then another on the right, Lochan Bad na h-Earba. The Viewpoint is on the trackside here.

THC Viewpoint 12 **Track to Ben Armine Lodge**Fig 7.45

Gordonbush Extension Wind Farm Environmental Statement

Extent of 50mm single frame image

**Viewpoint 12: Track to Ben Armine Lodge** 

Distance to nearest turbine: 7.973km