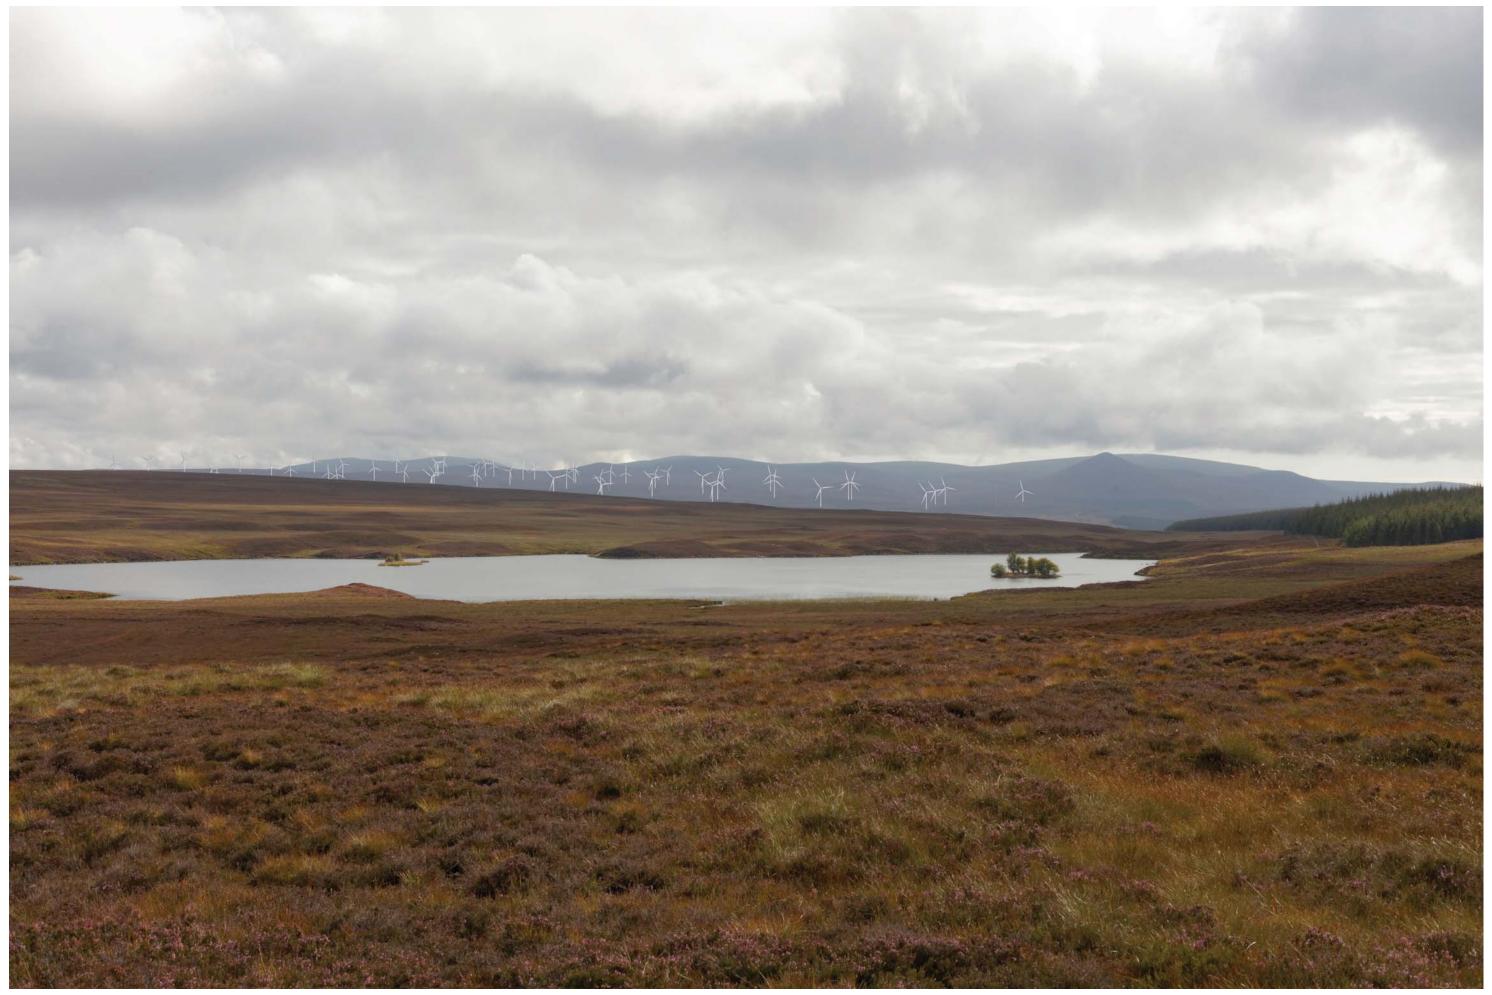

THC Viewpoint 12 **Track to Ben Armine Lodge**Fig 7.45

Gordonbush Extension Wind Farm Environmental Statement

Extent of 50mm single frame image

**Viewpoint 12: Track to Ben Armine Lodge** 

Distance to nearest turbine: 7.973km

Camera: EOS 5D II

Focal length: 50mm vertical (27°) x 28mm horizontal (65.5°)

Camera height: 1.5m

Date: 17/10/14

Time: 17:15

Gordonbush (9.31km)

Gordonbush Extn. (7.973km)

**Viewpoint 12: Track to Ben Armine Lodge** 