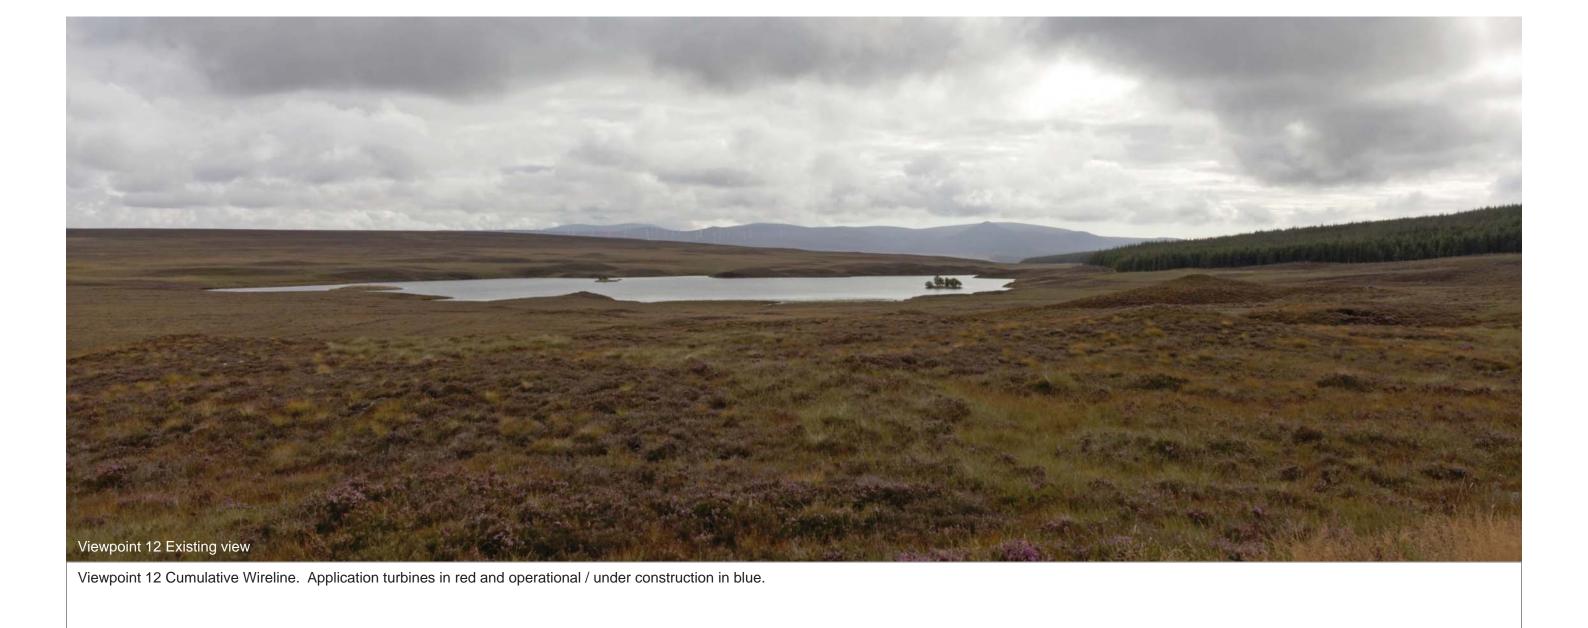

**Viewpoint 12: Track to Ben Armine Lodge** 

About 18km west of Brora on the Balnacoil road, past Balnacoil, a track leads off to the right of the road with a sign marked Sciberscross. Drive 100m up towards the house and farm buildings, and then follow the metalled road round to the left. The track is then marked Ben Armine Lodge. Take this track for about 4.5km, whereupon the track passes one lochan on the left, Loch na Glaic, and then another on the right, Lochan Bad na h-Earba. The Viewpoint is on the trackside here.

Distance to nearest turbine: 7.973km

Camera: EOS 5D II

Focal length: 50mm

Camera height: 1.5m

Date: 17/10/14

Time: 17:12

**Viewpoint 12: Track to Ben Armine Lodge**