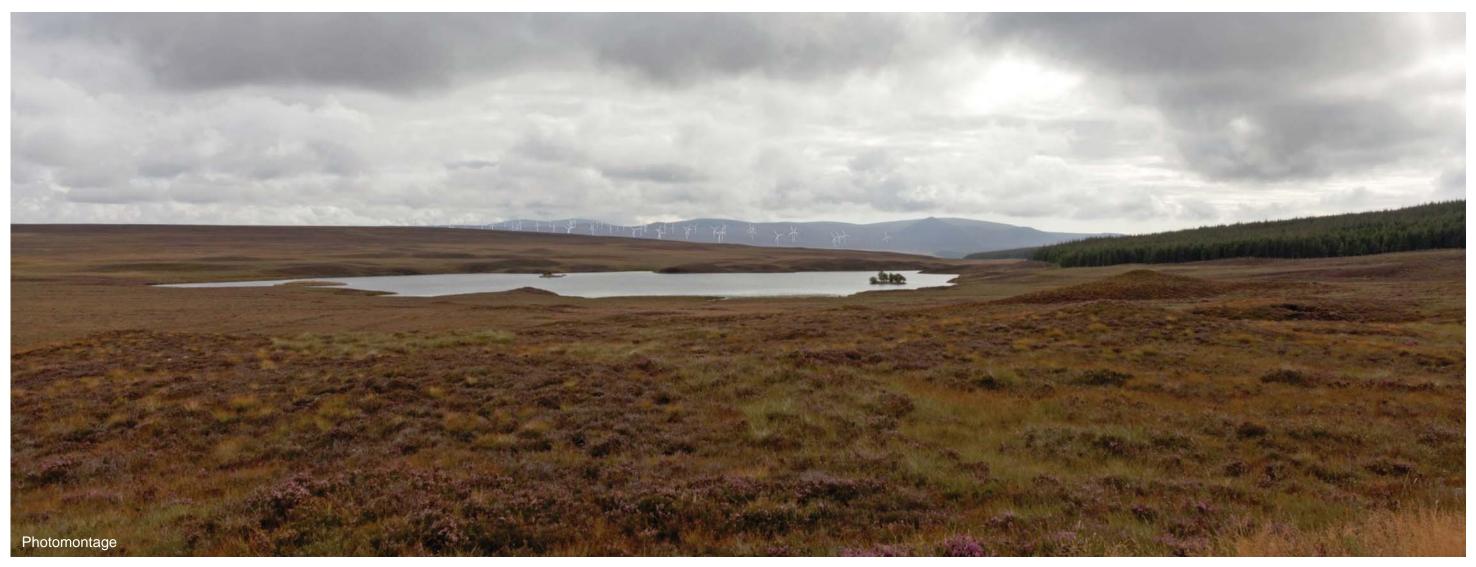

Camera: EOS 5D II

Focal length: 50mm vertical (27°) x 28mm horizontal (65.5°)

Camera height: 1.5m

Date: 17/10/14

Time: 17:15

Gordonbush (9.31km)

Gordonbush Extn. (7.973km)

**Viewpoint 12: Track to Ben Armine Lodge** 

Distance to nearest turbine: 7.973km

Camera: EOS 5D II

Focal length: 50mm

Camera height: 1.5m

Date: 17/10/14

Time: 17:12

**Viewpoint 12: Track to Ben Armine Lodge**