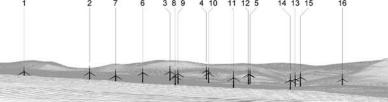

THC Viewpoint 12 **Track to Ben Armine Lodge**Fig 7.45

Gordonbush Extension Wind Farm Environmental Statement

Extent of 50mm single frame image

**Viewpoint 12: Track to Ben Armine Lodge** 

Distance to nearest turbine: 7.973km

Camera: EOS 5D II

Focal length: 50mm vertical (27°) x 28mm horizontal (65.5°)

Camera height: 1.5m

Date: 17/10/14

Time: 17:15

Gordonbush (9.31km)

Gordonbush Extn. (7.973km)

**Viewpoint 12: Track to Ben Armine Lodge** 