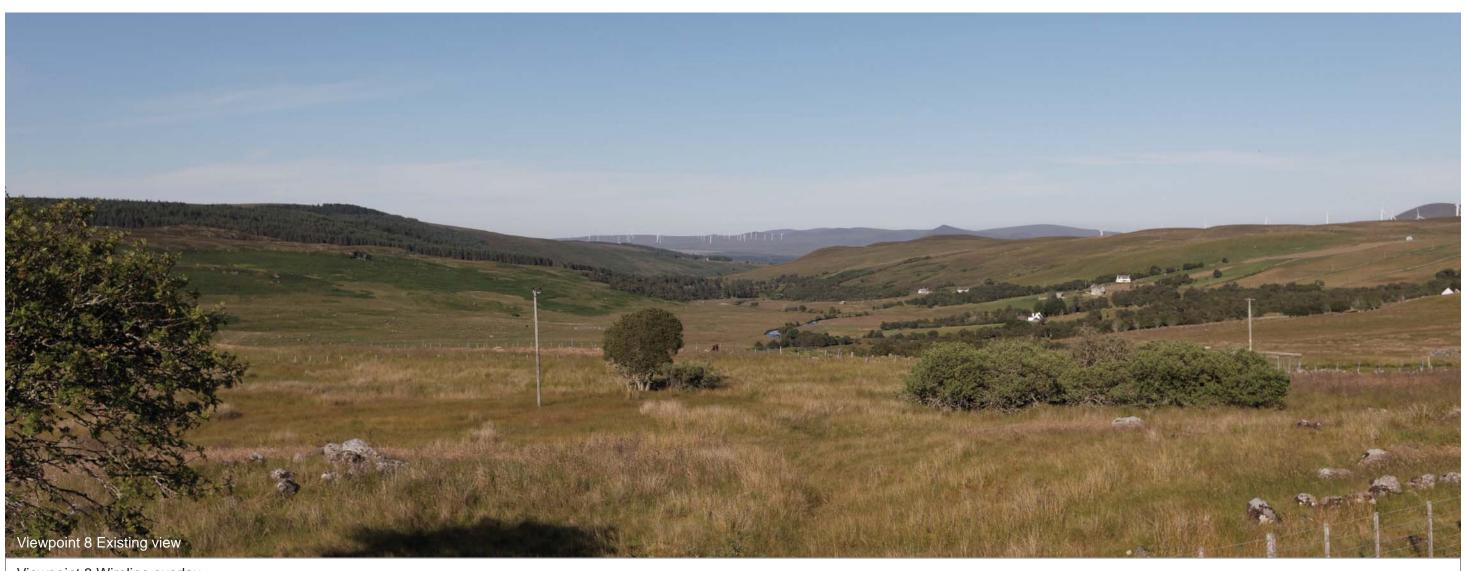

Viewpoint 8: Craggie Beg

Distance to nearest turbine: 11.018km

Camera: EOS 5D II

Focal length: 50mm

Camera height: 1.5m

Date: 22/07/14

Time: 18:18

Viewpoint 8: Craggie Beg