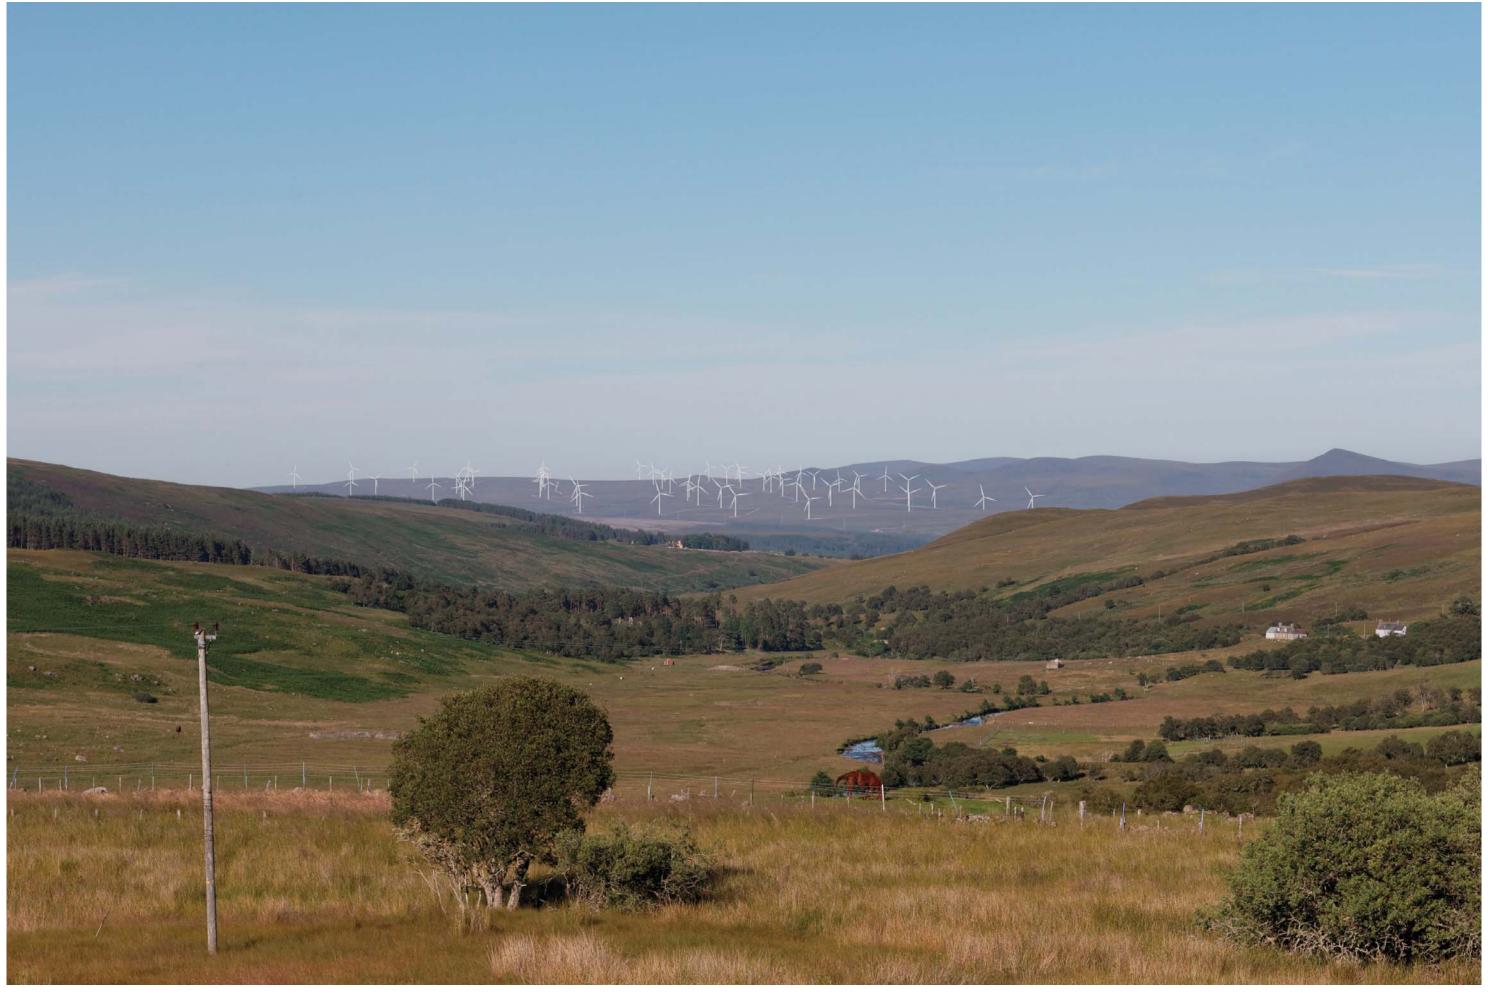

THC Viewpoint 8
Craggie Beg
Fig 7.41

Gordonbush Extension Wind Farm Environmental Statement Extent of 50mm single frame image

Viewpoint 8: Craggie Beg

Distance to nearest turbine: 11.018km

Camera: EOS 5D II

Focal length: 50mm vertical (27°) x 28mm horizontal (65.5°)

Camera height: 1.5m

Date: 22/07/14

Time: 18:14

Gordonbush (12.99km)

Gordonbush Extn (11 018km)

Kilbraur (4.33km)

Kilbraur Extn. (4.02km)

Viewpoint 8: Craggie Beg

Distance to nearest turbine: 11.018km

Camera: EOS 5D II

Focal length: 50mm

Camera height: 1.5m

Date: 22/07/14

Time: 18:18

Viewpoint 8: Craggie Beg