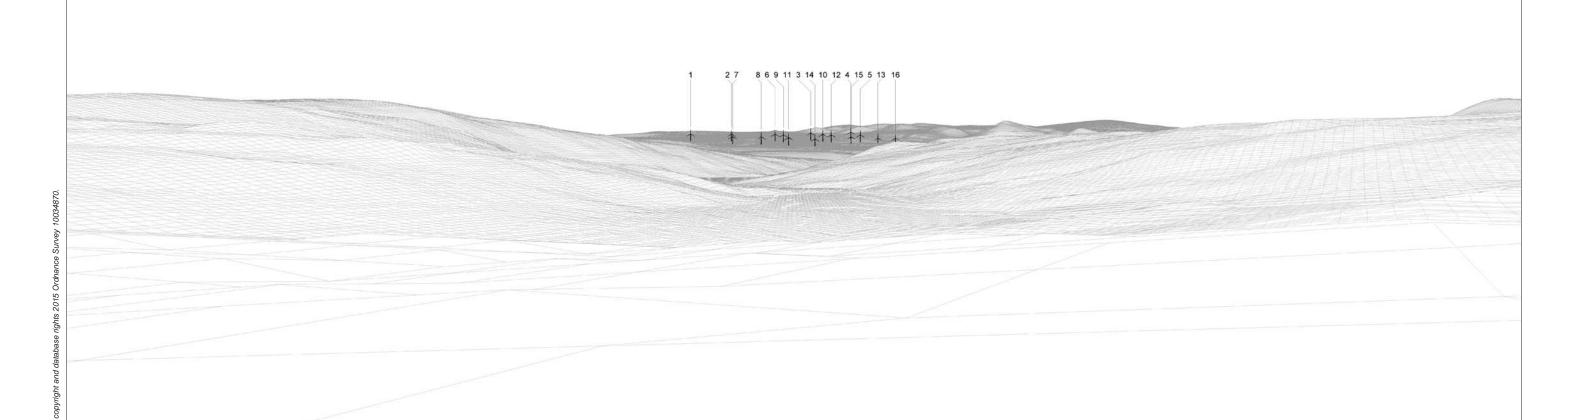

## **Viewpoint 8: Craggie Beg**

This viewpoint is located approximately 900m along a dead-end road (signposted to Craggie) that leads off the minor road from Brora to Rogart near Rhilochan. The viewpoint location is in an informal layby on the eastern side of the road approximately 150m to the west of the property at Craggie Beg.

THC Viewpoint 8
Craggie Beg
Fig 7.41

Gordonbush Extension Wind Farm Environmental Statement Extent of 50mm single frame image

Viewpoint 8: Craggie Beg

Distance to nearest turbine: 11.018km

Camera: EOS 5D II