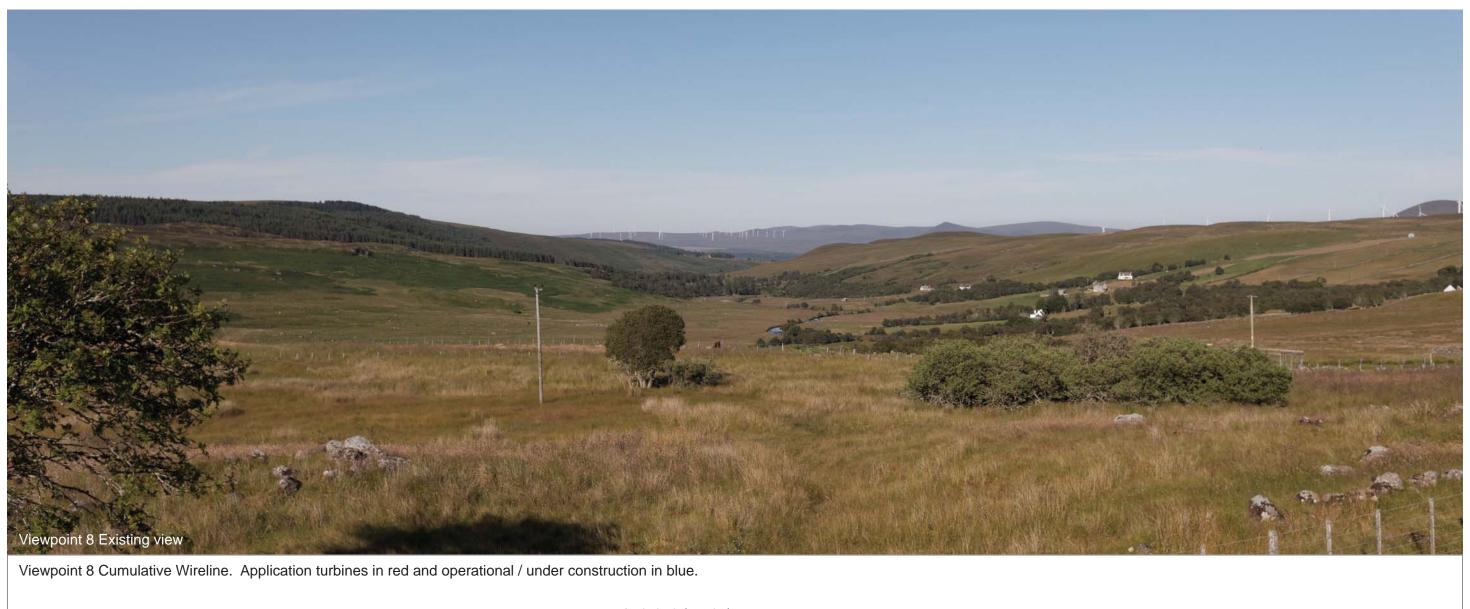

THC Viewpoint 8
Craggie Beg
Fig 7.41

Gordonbush Extension Wind Farm Environmental Statement Extent of 50mm single frame image

Viewpoint 8: Craggie Beg

Distance to nearest turbine: 11.018km

Camera: EOS 5D II

Focal length: 50mm vertical (27°) x 28mm horizontal (65.5°)

Camera height: 1.5m

Date: 22/07/14

Time: 18:14

Gordonbush (12.99km)

Gordonbush Extn (11 018km)

Kilbraur (4.33km)

Kilbraur Extn. (4.02km)

Viewpoint 8: Craggie Beg

Distance to nearest turbine: 11.018km

Camera: EOS 5D II

Focal length: 50mm

Camera height: 1.5m

Date: 22/07/14

Time: 18:18

Viewpoint 8: Craggie Beg