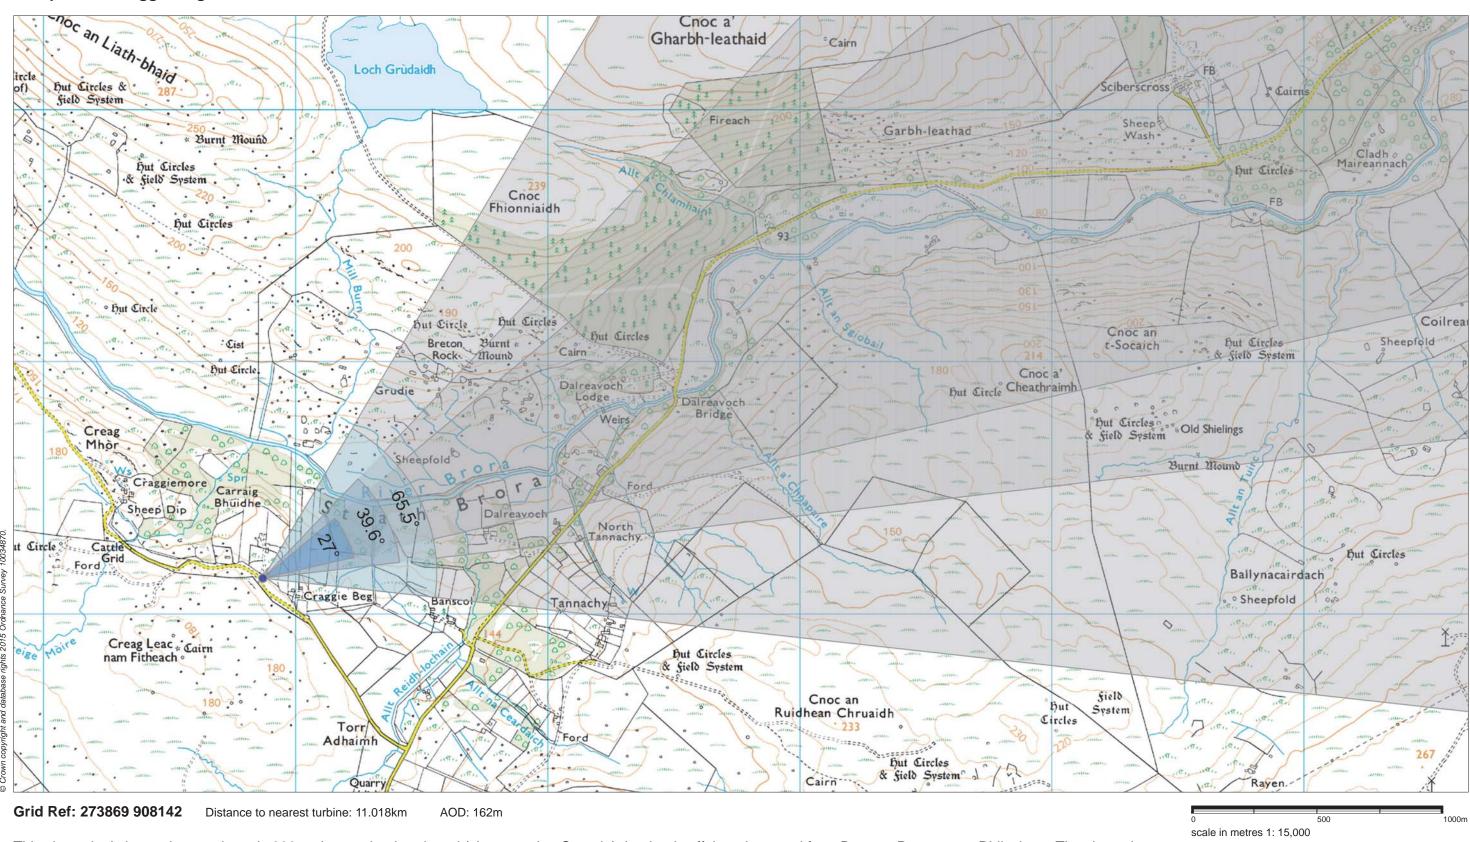

## **Viewpoint 8: Craggie Beg**

This viewpoint is located approximately 900m along a dead-end road (signposted to Craggie) that leads off the minor road from Brora to Rogart near Rhilochan. The viewpoint location is in an informal layby on the eastern side of the road approximately 150m to the west of the property at Craggie Beg.

THC Viewpoint 8
Craggie Beg
Fig 7.41

Gordonbush Extension Wind Farm Environmental Statement Extent of 50mm single frame image

Viewpoint 8: Craggie Beg

Distance to nearest turbine: 11.018km

Camera: EOS 5D II

Focal length: 50mm vertical (27°) x 28mm horizontal (65.5°)

Camera height: 1.5m

Date: 22/07/14

Time: 18:14

Gordonbush (12.99km)

Gordonbush Extn (11 018km)

Kilbraur (4.33km)

Kilbraur Extn. (4.02km)