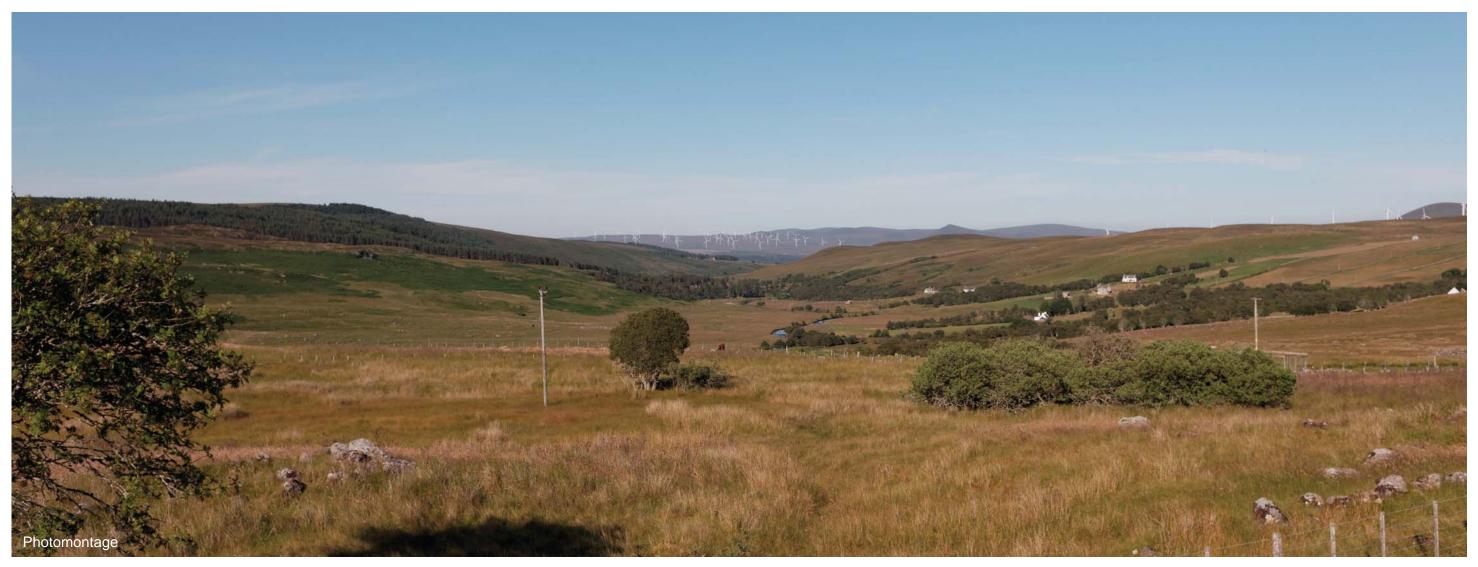

Viewpoint 8: Craggie Beg

Distance to nearest turbine: 11.018km

Camera: EOS 5D II

Focal length: 50mm

Camera height: 1.5m

Date: 22/07/14

Time: 18:18

Viewpoint 8: Craggie Beg