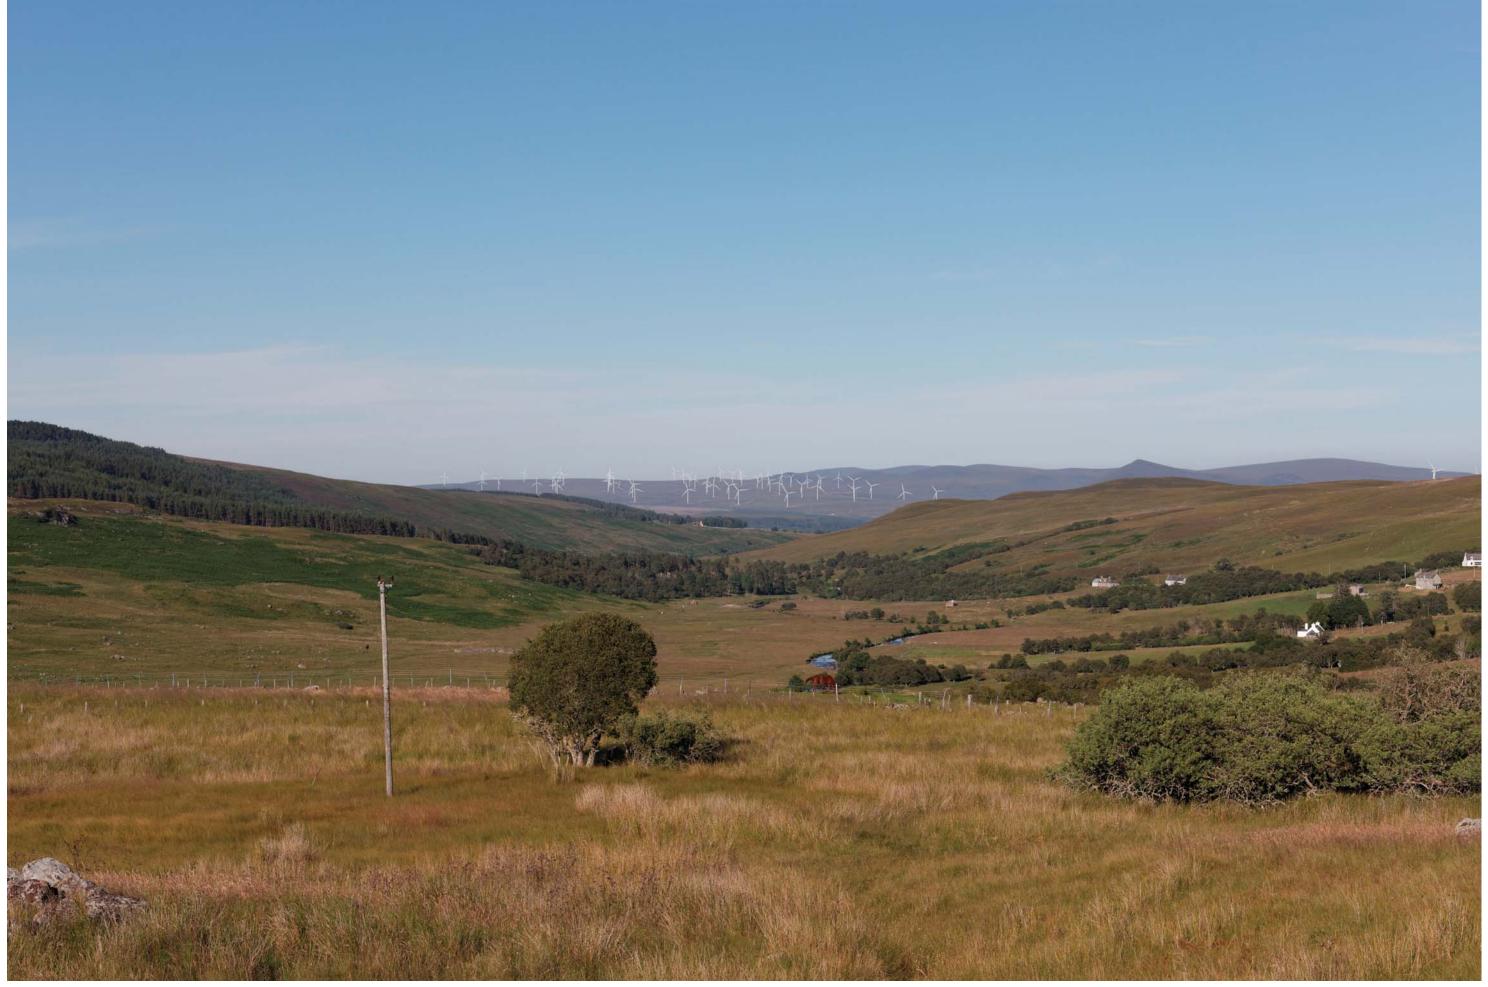

THC Viewpoint 8
Craggie Beg
Fig 7.41

Gordonbush Extension Wind Farm Environmental Statement Extent of 50mm single frame image

Viewpoint 8: Craggie Beg

Distance to nearest turbine: 11.018km

Camera: EOS 5D II

Focal length: 50mm vertical (27°) x 28mm horizontal (65.5°)

Camera height: 1.5m

Date: 22/07/14

Time: 18:14

Gordonbush (12.99km)

Gordonbush Extn (11 018km)

Kilbraur (4.33km)

Kilbraur Extn. (4.02km)

Viewpoint 8: Craggie Beg

Distance to nearest turbine: 11.018km

Camera: EOS 5D II

Focal length: 50mm

Camera height: 1.5m

Date: 22/07/14

Time: 18:18

Viewpoint 8: Craggie Beg