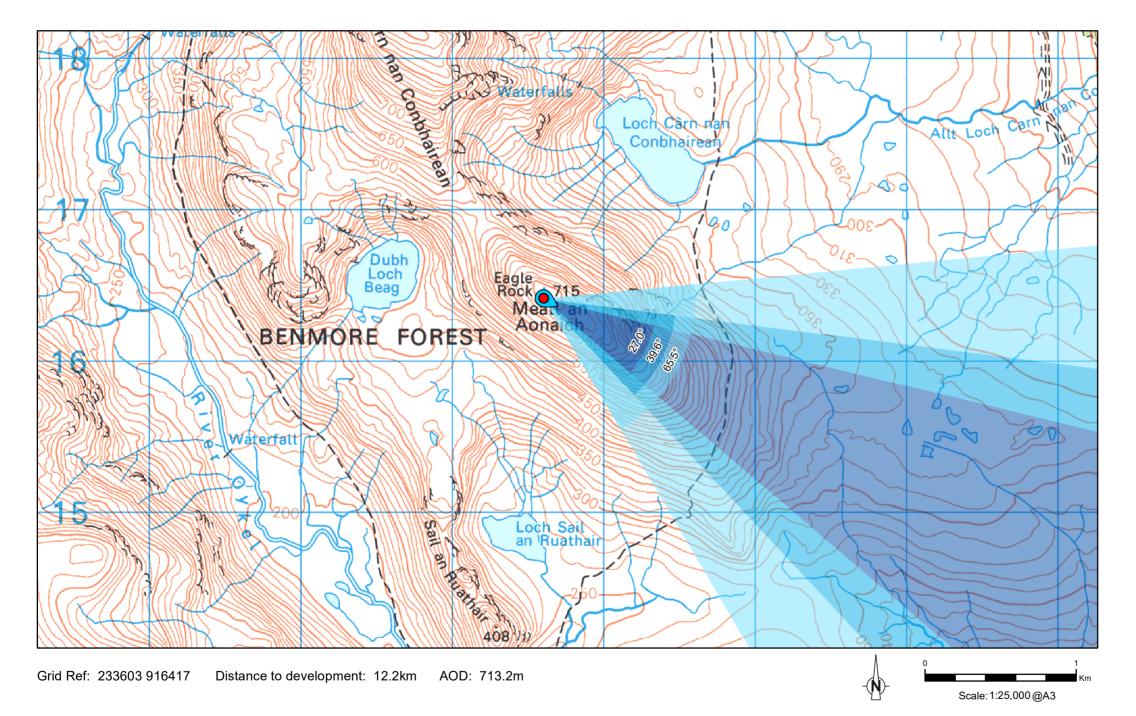

Commence at the track entrance to Benmore Forest on the A837, approximately 4km to the south-east of Alltnacealgach. Follow this track for 4.25km through the forest, past Benmore Lodge. After leaving the forest, fork right onto a footpath along the Allt Sail an Ruathair and follow this path for around 3km before ascending the south-eastern flank of Meall an Aonaich. The VP is located on the summit of the hill. Note: This VP should only be accessed if properly equipped and of a high standard of fitness.

FIGURE 7.50.1 VIEWPOINT 21 - Meall an Aonaich Drawing No. - 120008-D-EIA-7.50.1 Revision - 1.0.0 Date - 25/05/2021 .

**Tripod Photo**