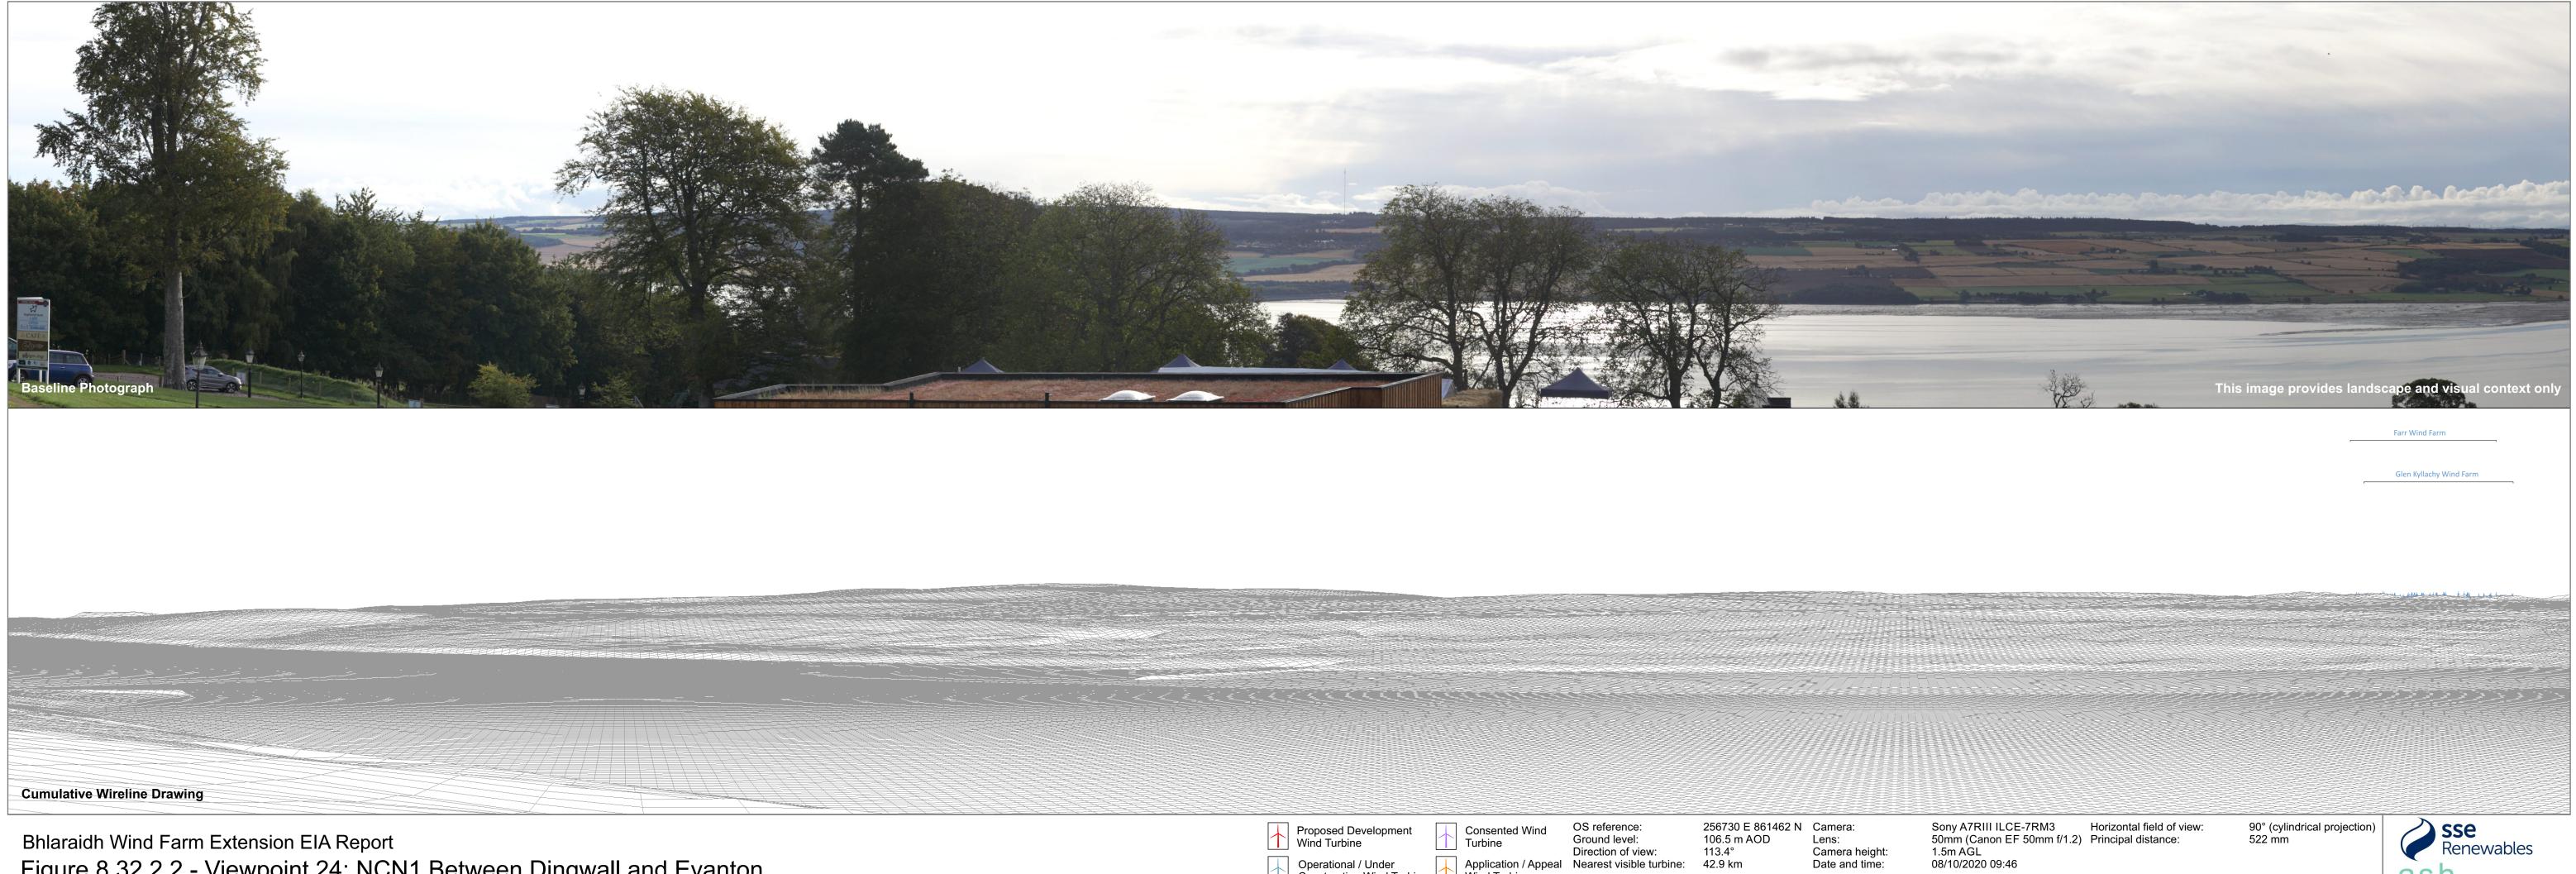

Drawing No. - 119009-D-8.32.2.1-1.0.0 Date - 05.08.2021

Figure 8.32.2.2 - Viewpoint 24: NCN1 Between Dingwall and Evanton

|  | Proposed Development<br>Wind Turbine<br>Operational / Under<br>Construction Wind Turbine | Consented Wind<br>Turbine<br>Application / Appeal<br>Wind Turbine | OS reference:<br>Ground level:<br>Direction of view:<br>Nearest visible turbine: | 256730 E 861462 N<br>106.5 m AOD<br>113.4°<br>42.9 km | Camera:<br>Lens:<br>Camera height:<br>Date and time: | Sor<br>50r<br>1.5<br>08/ |
|--|------------------------------------------------------------------------------------------|-------------------------------------------------------------------|----------------------------------------------------------------------------------|-------------------------------------------------------|------------------------------------------------------|--------------------------|
|  |                                                                                          |                                                                   |                                                                                  |                                                       |                                                      |                          |
|  |                                                                                          |                                                                   |                                                                                  |                                                       |                                                      |                          |