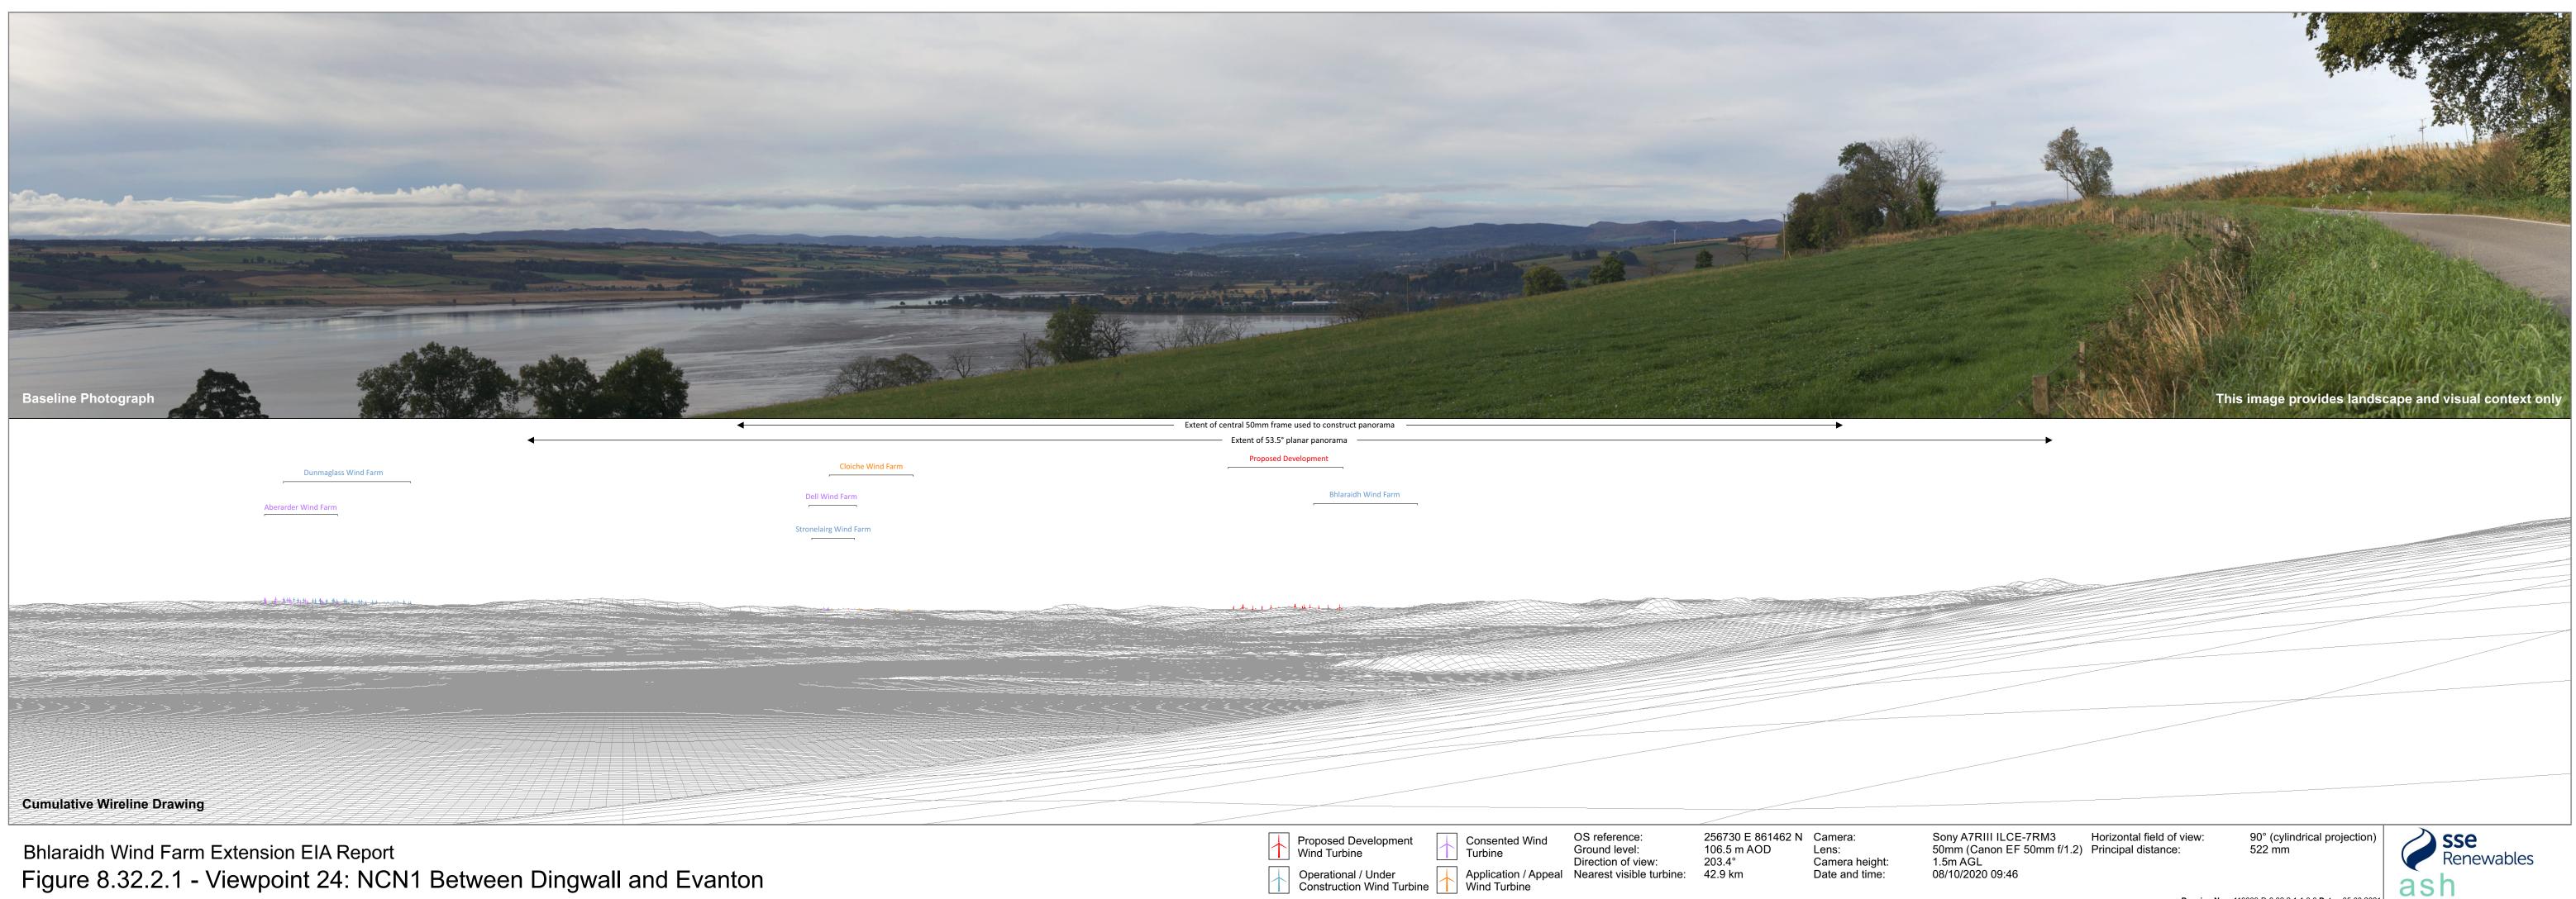

Figure 8.32.2.1 - Viewpoint 24: NCN1 Between Dingwall and Evanton

| Proposed Development Wind Turbine Operational / Under Construction Wind Turbine | Consented Wind<br>Turbine<br>Application / Appeal<br>Wind Turbine | OS reference:<br>Ground level:<br>Direction of view:<br>Nearest visible turbine: | 256730 E 861462 N<br>106.5 m AOD<br>203.4°<br>42.9 km | Camera:<br>Lens:<br>Camera height:<br>Date and time: | S<br>5<br>1<br>0 |
|---------------------------------------------------------------------------------|-------------------------------------------------------------------|----------------------------------------------------------------------------------|-------------------------------------------------------|------------------------------------------------------|------------------|