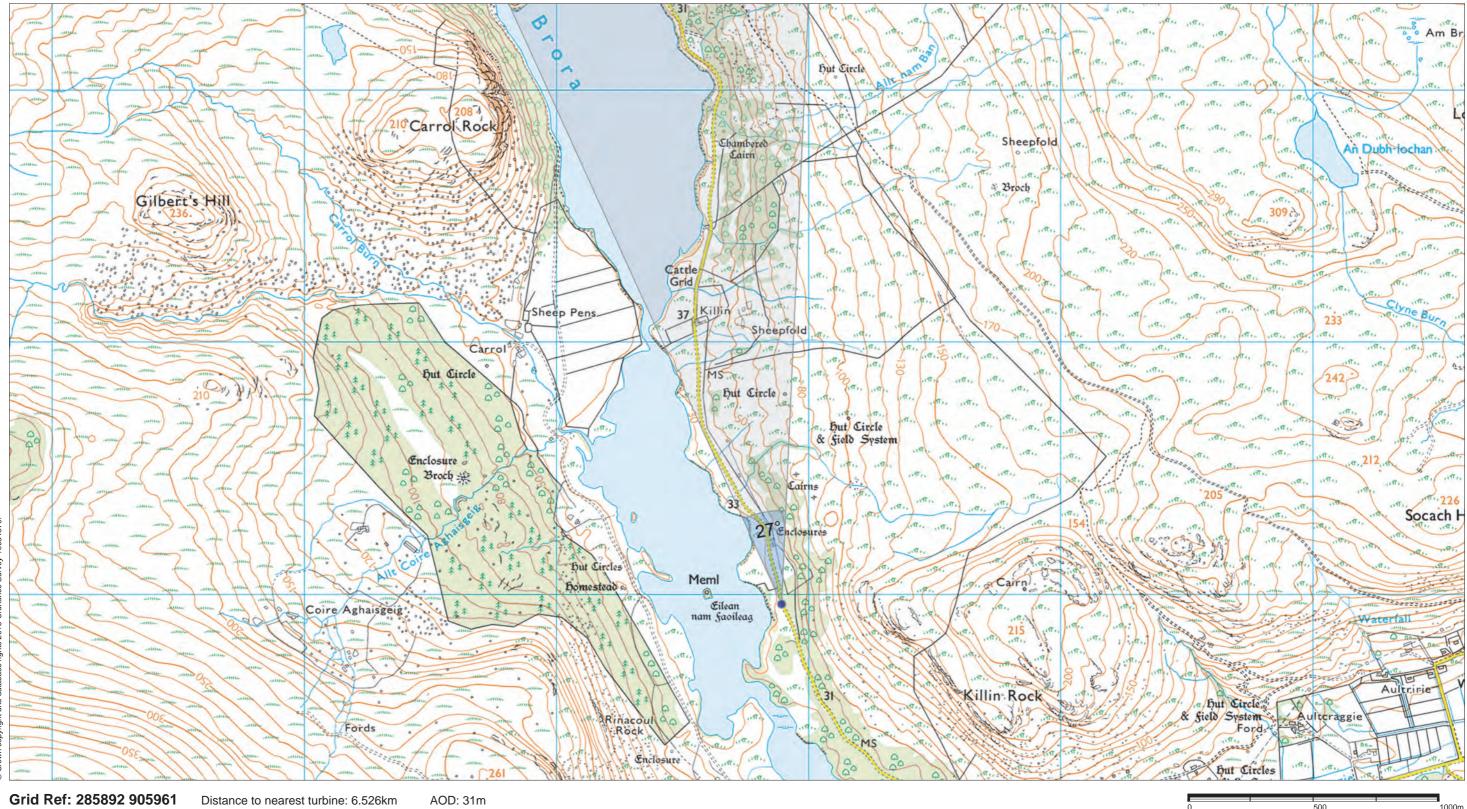

#### Viewpoint 3: Brora to Rogart minor road south of Killin

This viewpoint is located on the minor road from Brora to Rogart, at the southern end of Loch Brora. The viewpoint location is in a passing place approximately 100m to the north of the access/parking area at the northern end of the signposted core path SU06.14 ('Doll Bridge - Loch Brora').

scale in metres 1: 15,000

THC Viewpoint 3 FEI Layout Brora to Rogart minor road south of Killin Figure 2.25 (ES Fig 7.36)

**Gordonbush Extension Wind Farm** FEI