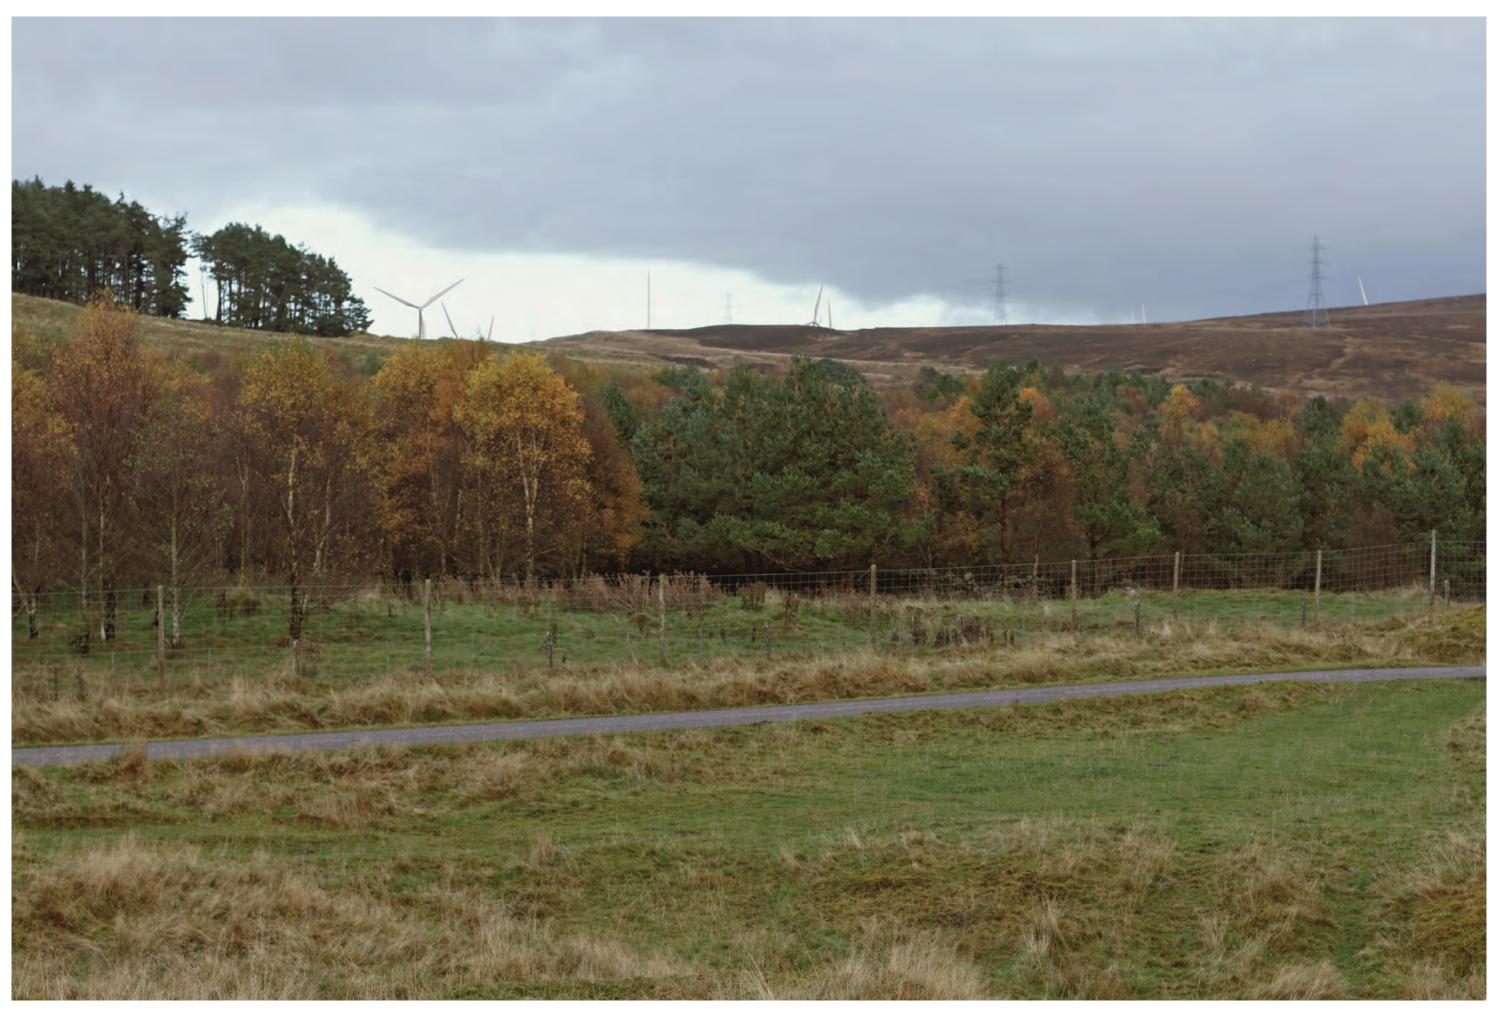

#### Viewpoint 4: Brora to Rogart minor road north of Killin

Grid Ref: 285565 907283 Distance to nearest turbine: 5.167km

This viewpoint is located on the minor road from Brora to Rogart, approximately 170m north of the property at Killin. The viewpoint location is in a layby/parking area approximately 175m to the north of Killin, and immediately south of the cattle grid.

scale in metres 1: 15,000

THC Viewpoint 4 FEI Layout Brora to Rogart minor road north of Killin Figure 2.26 (ES Fig 7.37)

**Gordonbush Extension Wind Farm** FEI

Viewpoint 4: Brora to Rogart minor road north of Killin (FEI Layout) This image should be viewed at a comfortable arm's length (approx. 500mm).