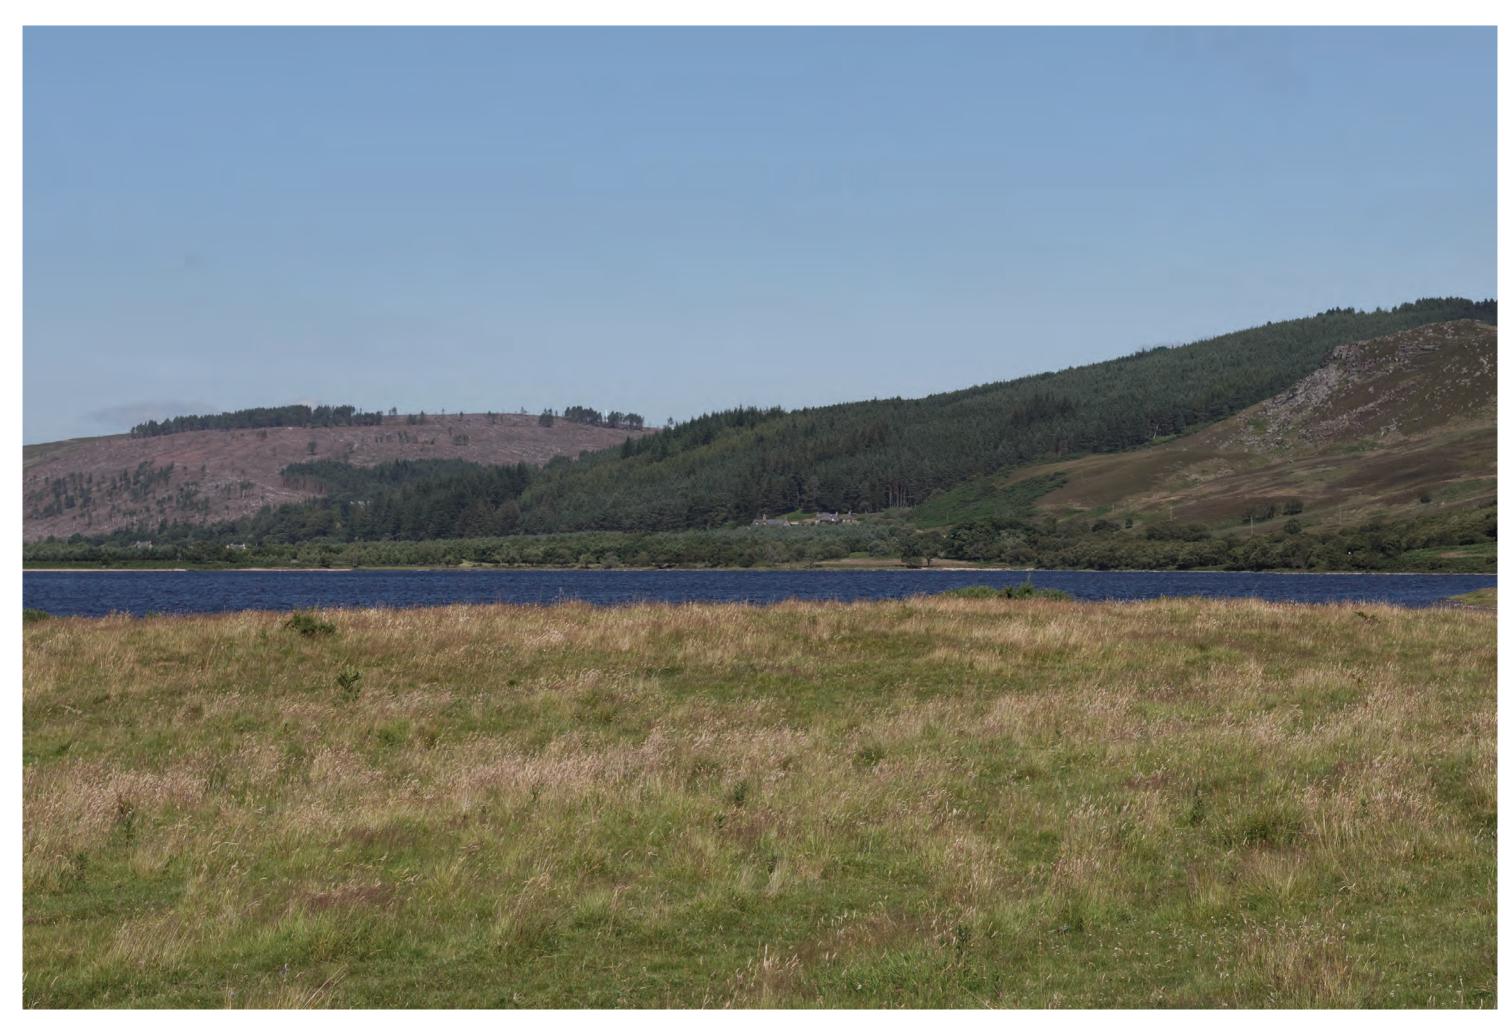

## IMAGES FOR VISUAL IMPACT ASSESSMENT

Camera height: 1.5m

Date: 23/07/14

Time: 12:29

This viewpoint is located close to the minor road from Brora to Rogart, approximately 730m to the west of the Gordonbush Wind Farm access track entrance and 900m to the east of the access to Balnacoil Estate. The viewpoint location is approximately 40m to the south of the minor road, beside the northern bank of the River Brora.

scale in metres 1: 15,000

THC Viewpoint 5 FEI Layout Strath Brora near Balnacoil Figure 2.27 (ES Fig 7.38)

**Gordonbush Extension Wind Farm** FEI

Viewpoint 5: Strath Brora near Balnacoil (FEI Layout) This image should be viewed at a comfortable arm's length (approx. 500mm).