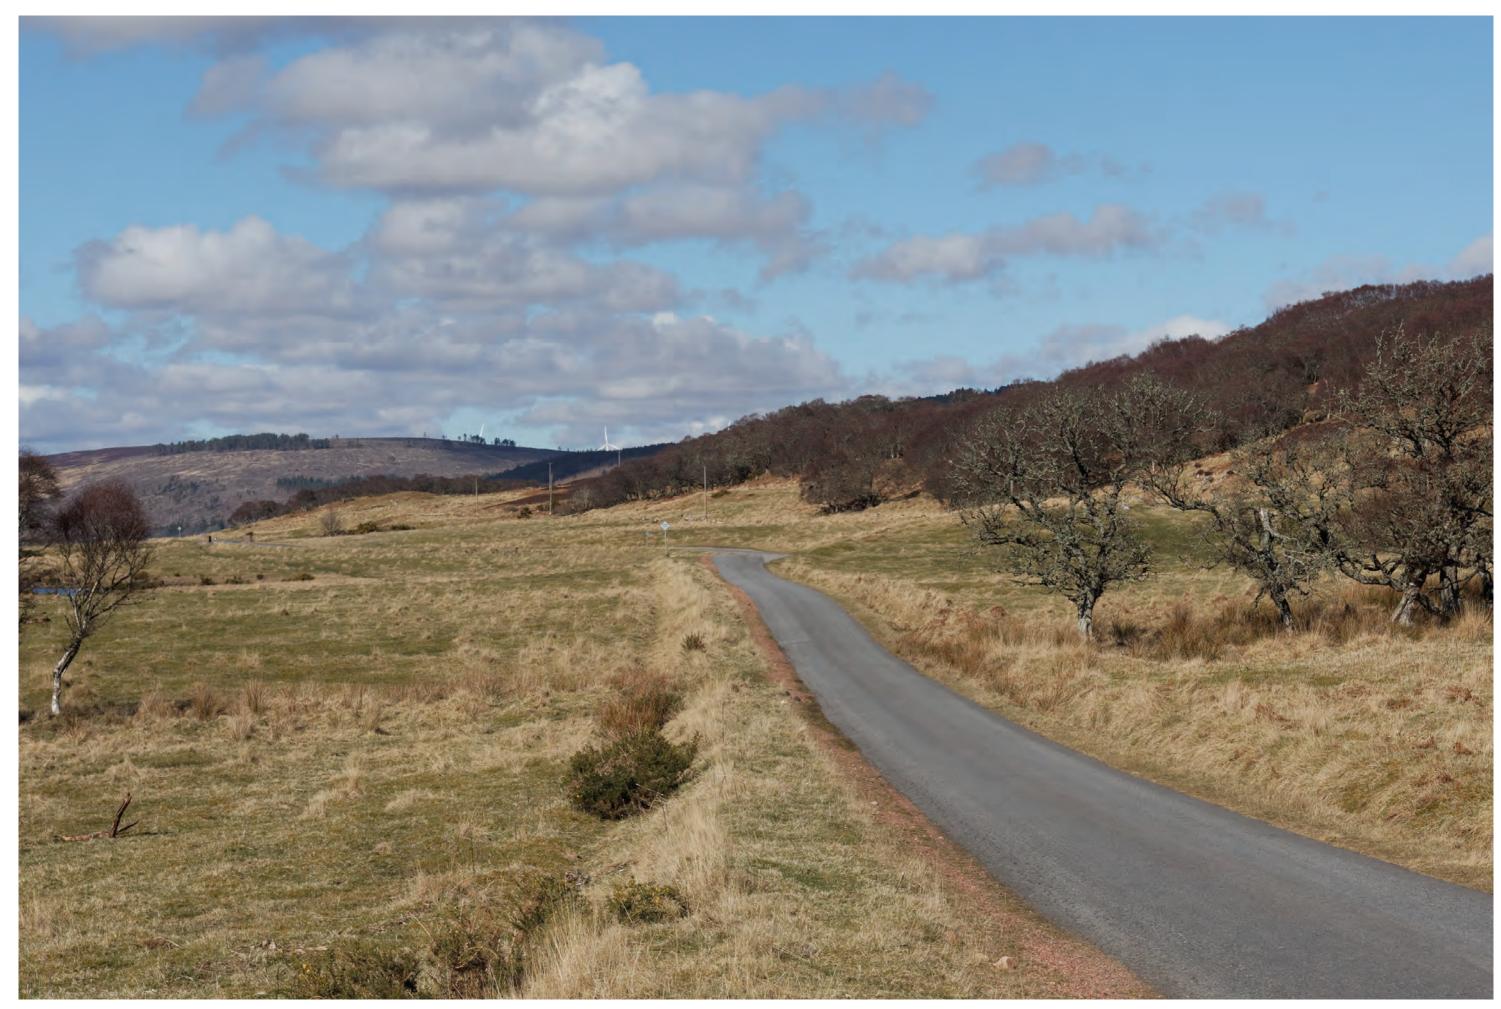

## IMAGES FOR VISUAL IMPACT ASSESSMENT

Camera height: 1.5m

Date: 23/07/14

Time: 12:29

This viewpoint is located close to the minor road from Brora to Rogart, approximately 730m to the west of the Gordonbush Wind Farm access track entrance and 900m to the east of the access to Balnacoil Estate. The viewpoint location is approximately 40m to the south of the minor road, beside the northern bank of the River Brora.

scale in metres 1: 15,000

THC Viewpoint 5 FEI Layout Strath Brora near Balnacoil Figure 2.27 (ES Fig 7.38)

**Gordonbush Extension Wind Farm** FEI

Viewpoint 5: Strath Brora near Balnacoil (FEI Layout) This image should be viewed at a comfortable arm's length (approx. 500mm).