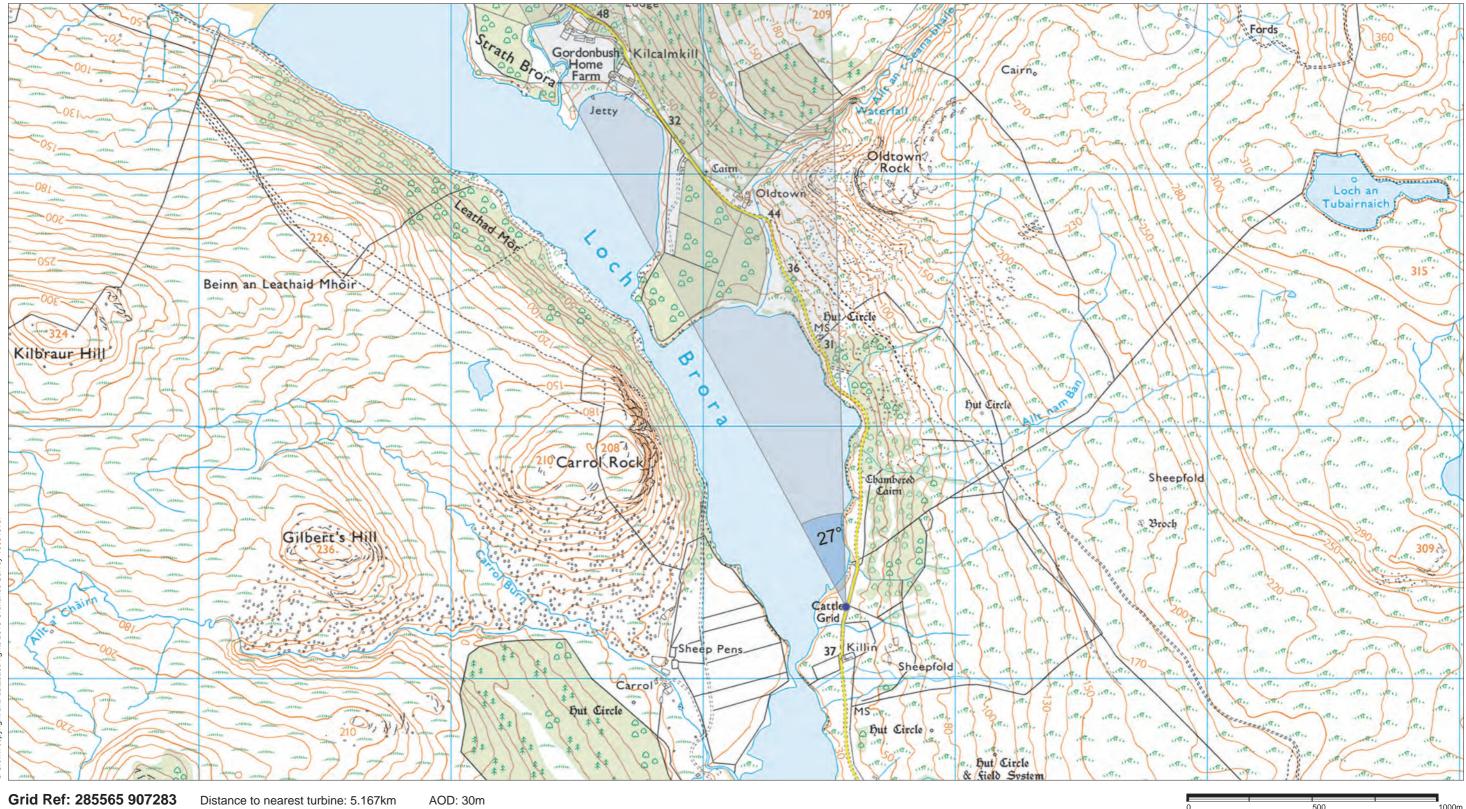

#### Viewpoint 4: Brora to Rogart minor road north of Killin

Grid Ref: 285565 907283 Distance to nearest turbine: 5.167km

This viewpoint is located on the minor road from Brora to Rogart, approximately 170m north of the property at Killin. The viewpoint location is in a layby/parking area approximately 175m to the north of Killin, and immediately south of the cattle grid.

scale in metres 1: 15,000

THC Viewpoint 4 FEI Layout Brora to Rogart minor road north of Killin Figure 2.26 (ES Fig 7.37)

**Gordonbush Extension Wind Farm** FEI

Viewpoint 4: Brora to Rogart minor road north of Killin (FEI Layout) This image should be viewed at a comfortable arm's length (approx. 500mm).