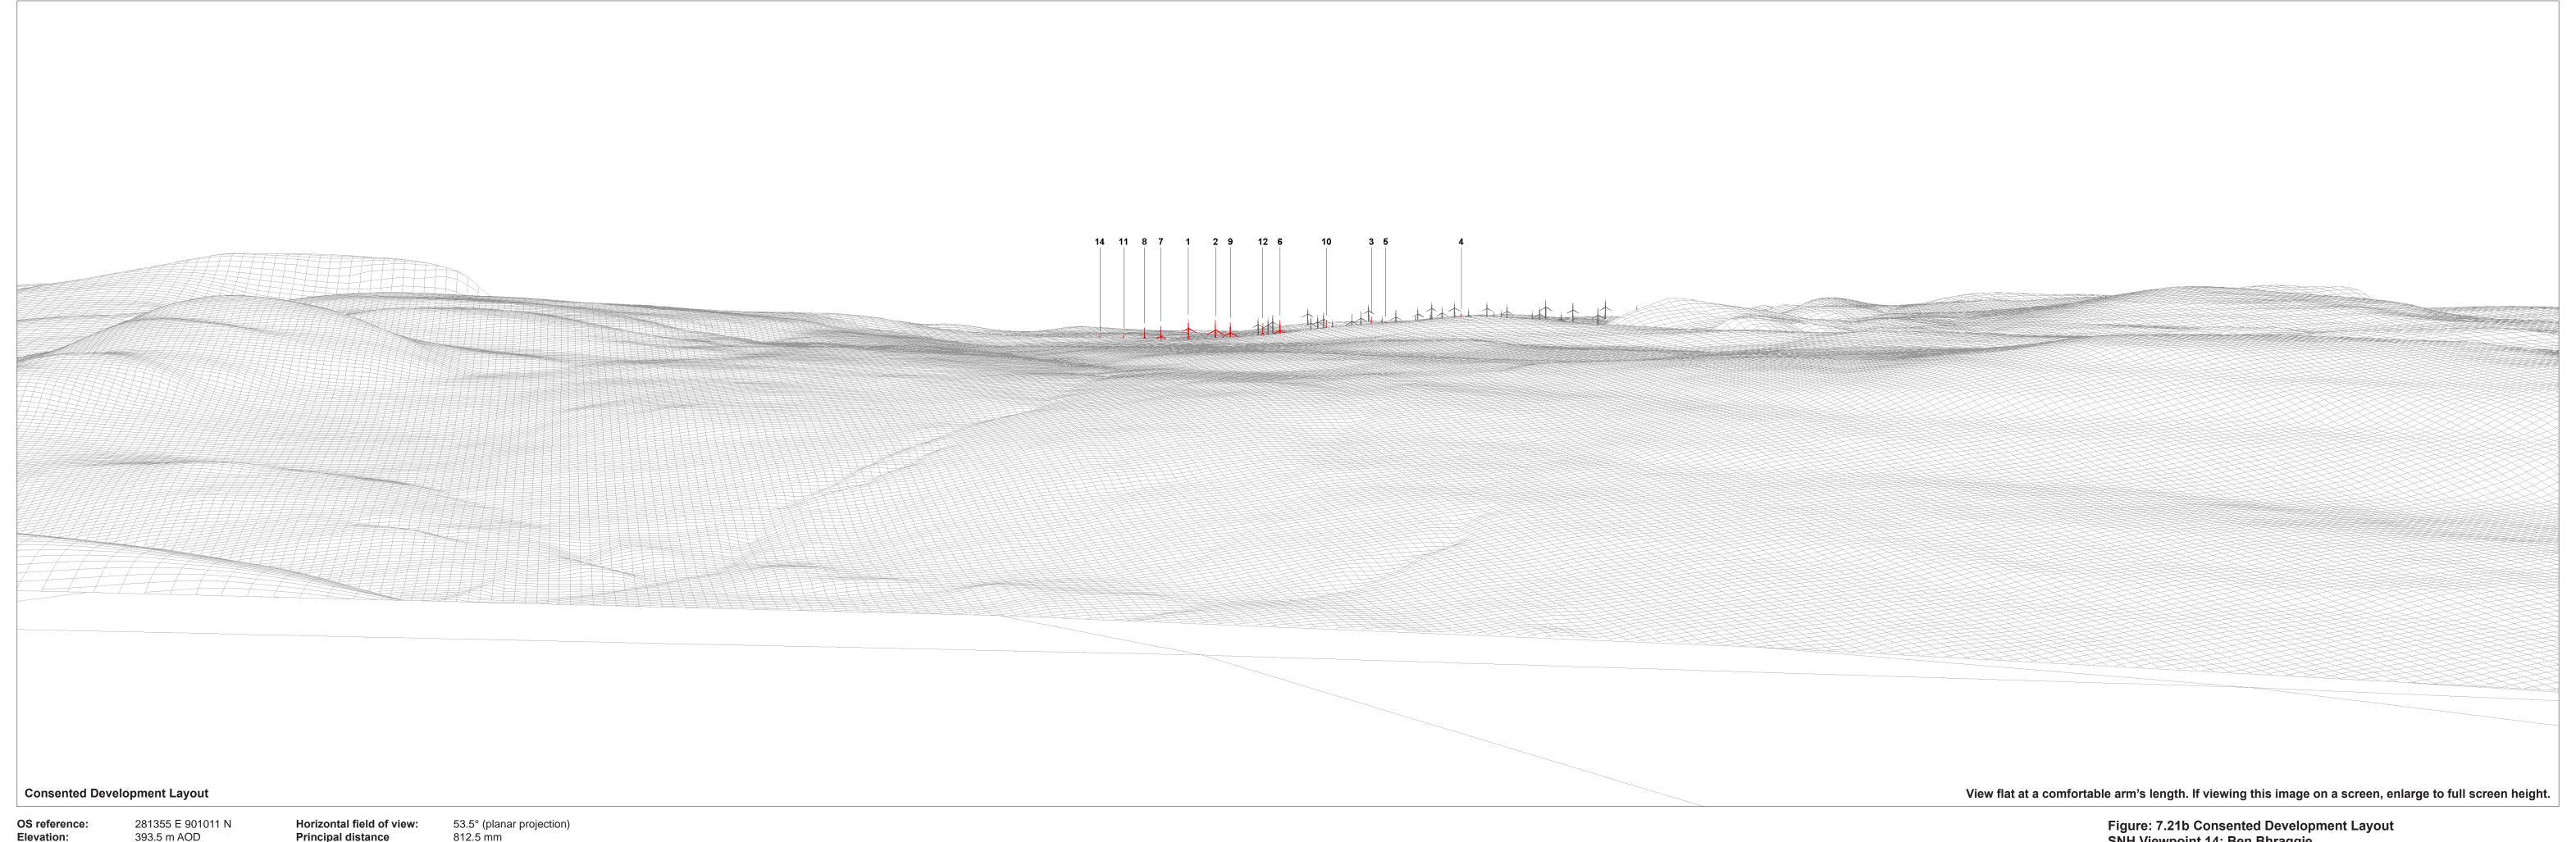

**Gordonbush Extension Wind Farm** EIA Report

Viewpoint 14: Ben Bhraggie

Direction of view: Nearest turbine: 11.829 km

Principal distance 812.5 mm 841 x 297 mm (half A1) Paper size: Correct printed image size: 820 x 260 mm

Figure: 7.21b Consented Development Layout SNH Viewpoint 14: Ben Bhraggie

Direction of view: Nearest turbine:

393.5 m AOD 12.542 km

Principal distance 812.5 mm 841 x 297 mm (half A1) Paper size: Correct printed image size: 820 x 260 mm