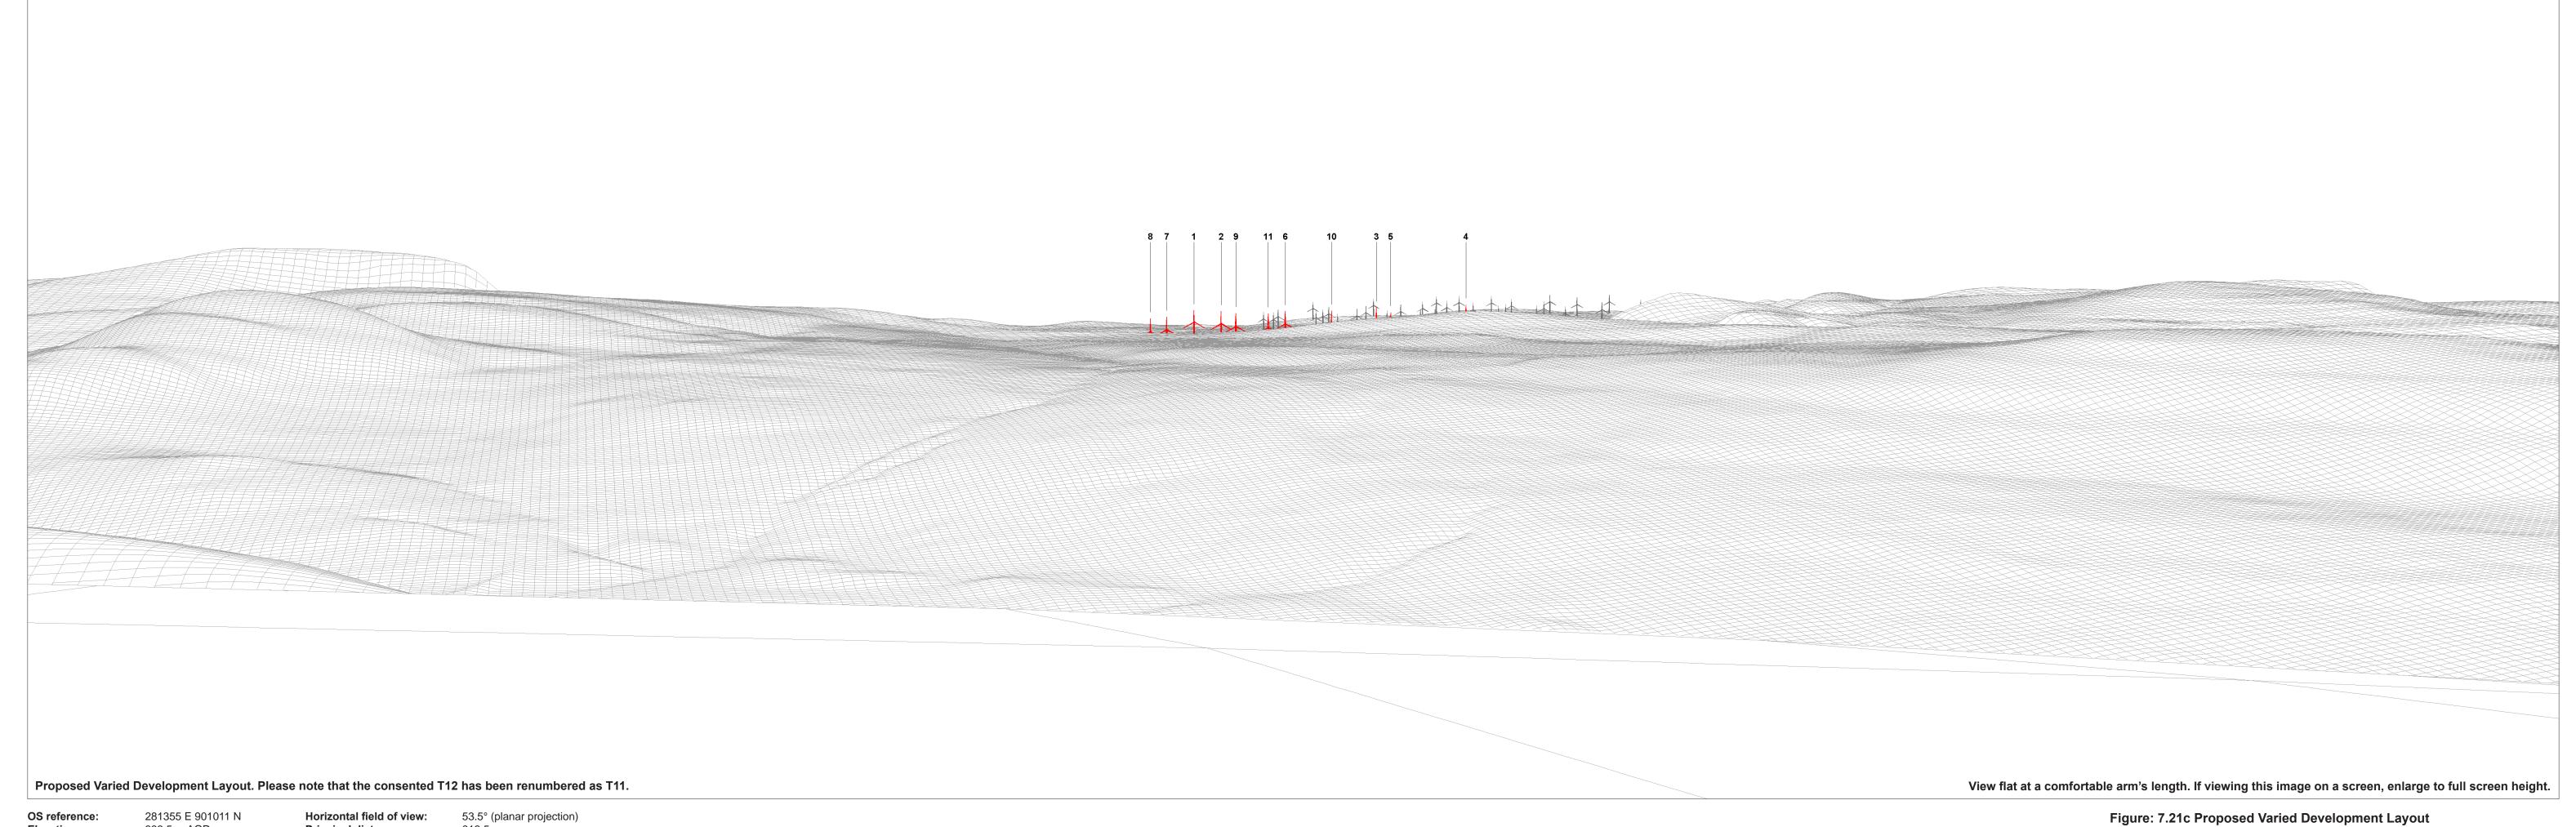

|
| And Control is also depended as a second of the control is a second of the  | Achiestrin. S. Fut Cittle & Guide System  Stylegon  To Committee  The Cittle & Guide System  The Committee  The Cittle & Guide System  The Cittle & Guide Sy | 200 April 194 April 200 Ap | 158 UGarvoult Achvoan of Achvoan  | Colve Aghalsgoin  Ment  215  Killin Rock  West Clyne  Aghalsgoin  Aghalsgoin  Colve Aghalsgoin  Colve Aghalsgoin  Aghalsgoin  Colve Aghals |



**Gordonbush Extension Wind Farm** EIA Report

Viewpoint 14: Ben Bhraggie



Direction of view: Nearest turbine: 11.829 km

Principal distance 812.5 mm 841 x 297 mm (half A1) Paper size: Correct printed image size: 820 x 260 mm

Figure: 7.21b Consented Development Layout SNH Viewpoint 14: Ben Bhraggie



Direction of view: Nearest turbine:

393.5 m AOD 12.542 km

Principal distance 812.5 mm 841 x 297 mm (half A1) Paper size: Correct printed image size: 820 x 260 mm

Figure: 7.21c Proposed Varied Development Layout SNH Viewpoint 14: Ben Bhraggie