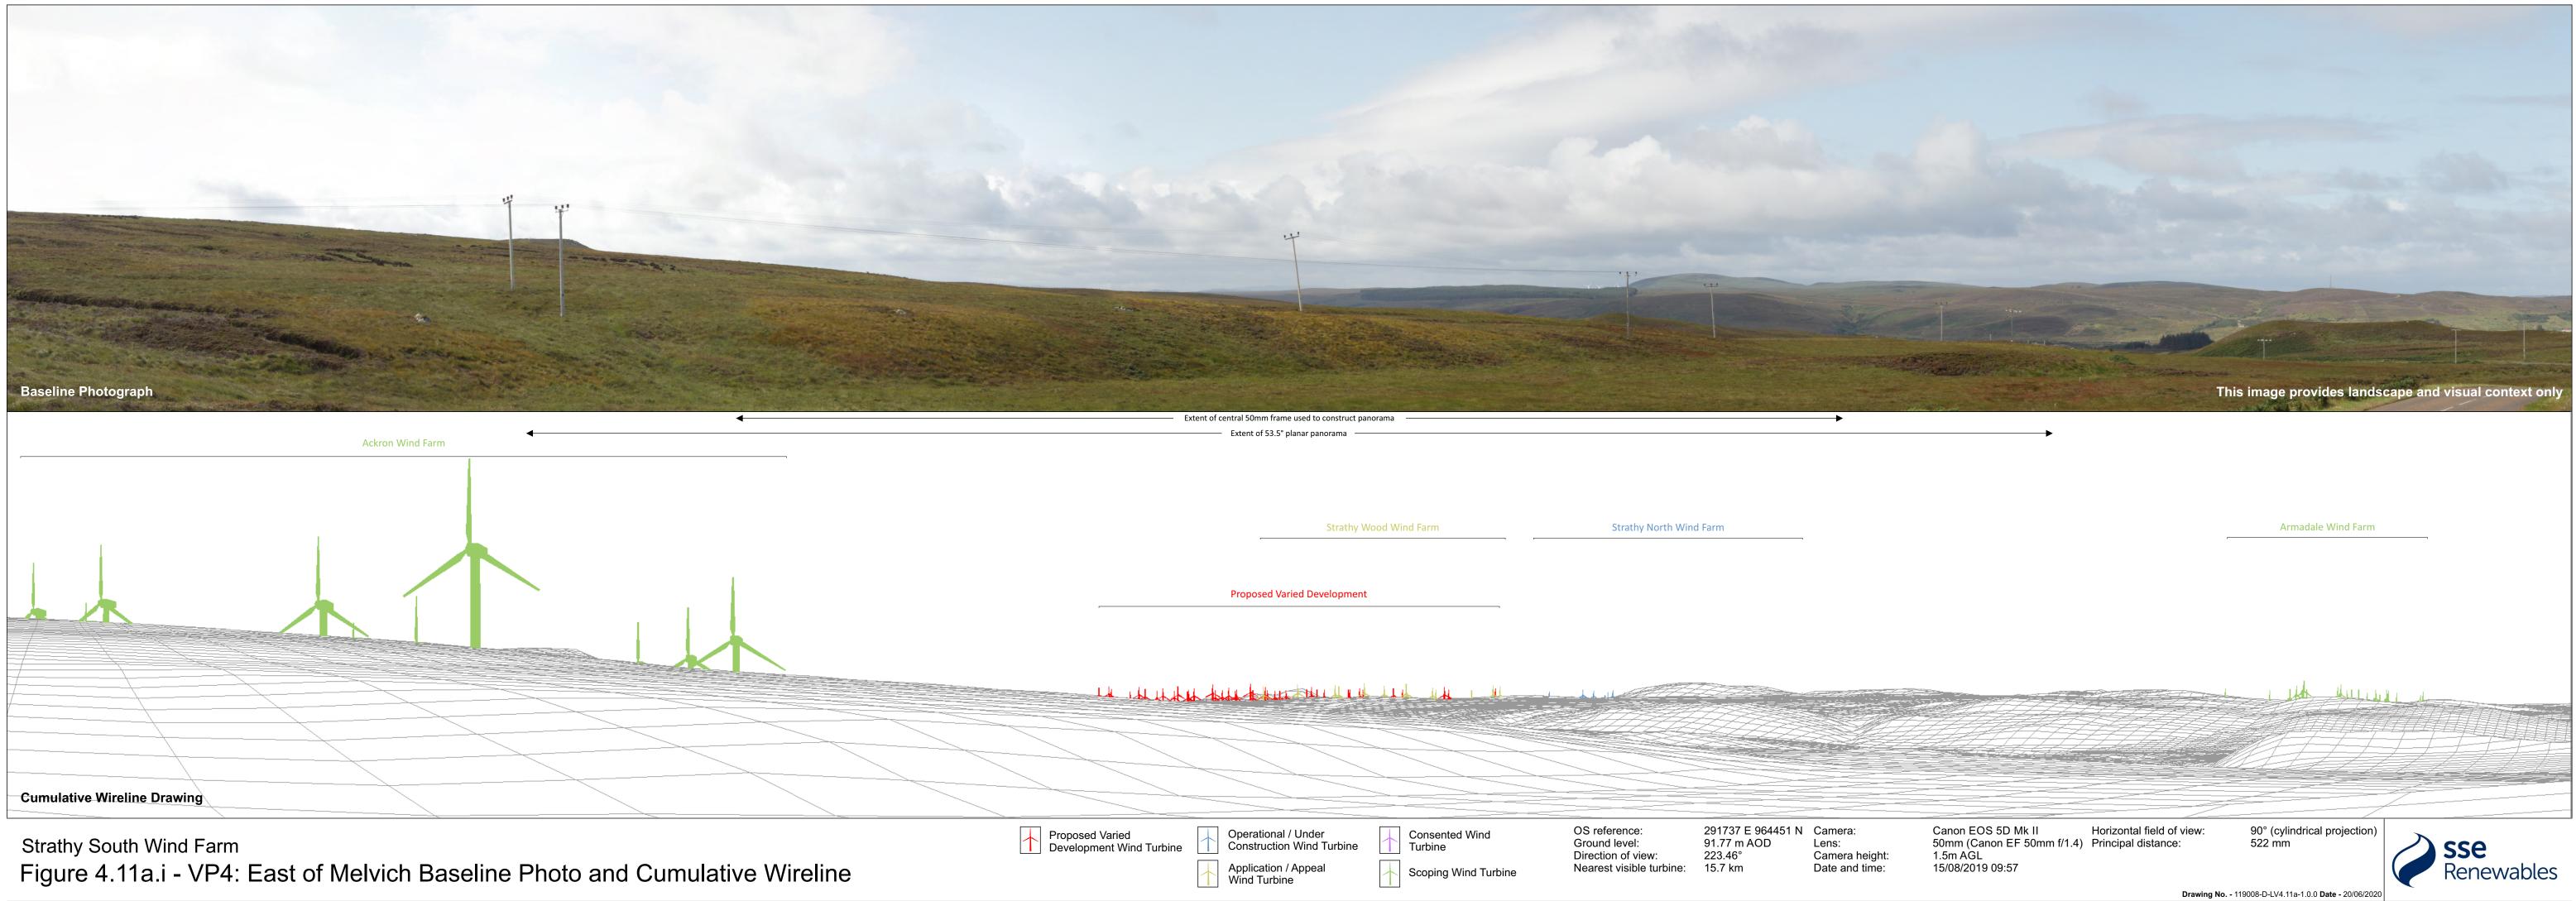

| Proposed Varied<br>Development Wind Turbine | Operational / Under<br>Construction Wind Turbine<br>Application / Appeal<br>Wind Turbine | Consented Wind<br>Turbine<br>Scoping Wind Turbine | OS reference:<br>Ground level:<br>Direction of view:<br>Nearest visible turbine: | 291737 E 964451 N<br>91.77 m AOD<br>133.46°<br>15.7 km | Camera:<br>Lens:<br>Camera height:<br>Date and time: | Ca<br>50<br>1.{<br>15 |
|---------------------------------------------|------------------------------------------------------------------------------------------|---------------------------------------------------|----------------------------------------------------------------------------------|--------------------------------------------------------|------------------------------------------------------|-----------------------|