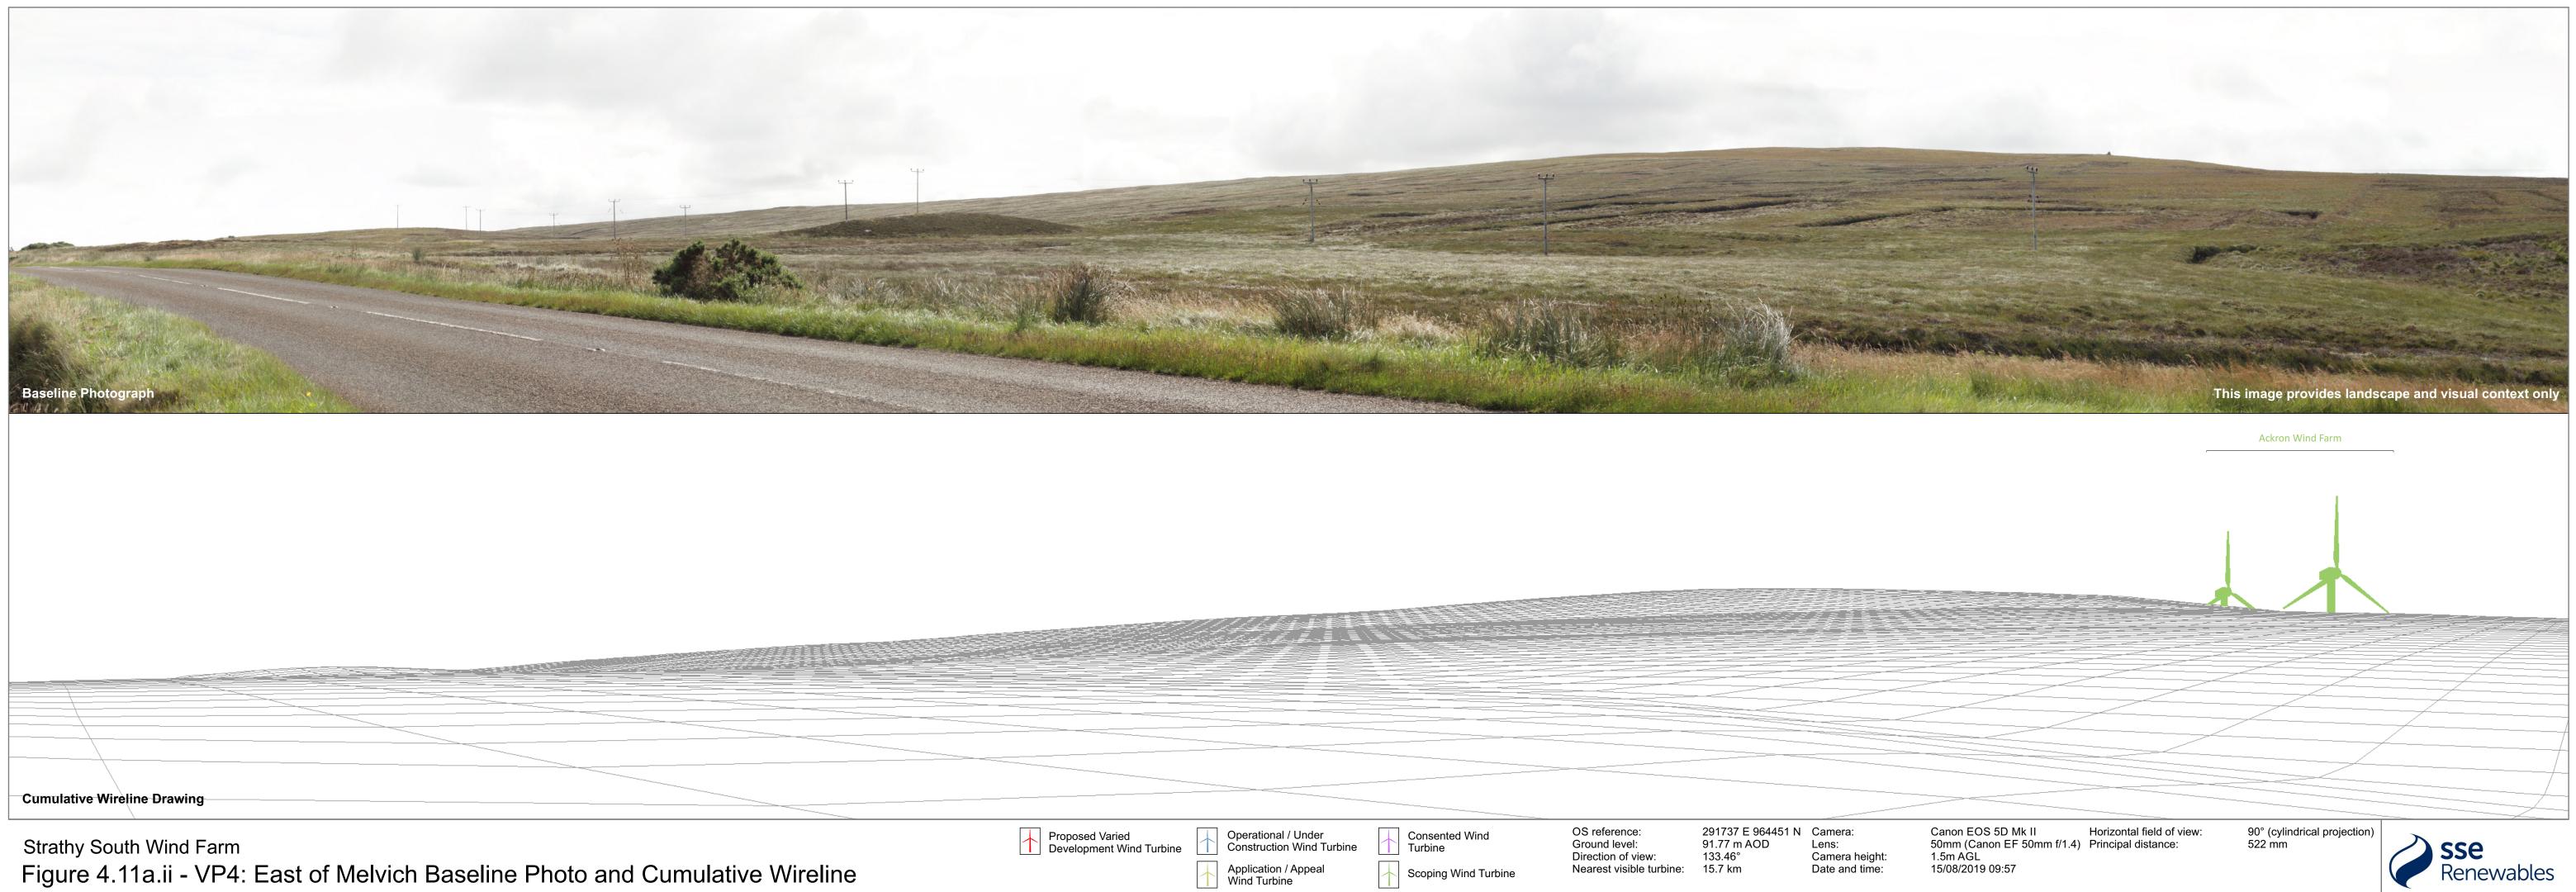

| Proposed Varied<br>Development Wind Turbine | Operational / Under<br>Construction Wind Turbine<br>Application / Appeal<br>Wind Turbine | Consented Wind<br>Turbine<br>Scoping Wind Turbine | OS reference:<br>Ground level:<br>Direction of view:<br>Nearest visible turbine: | 291737 E 964451 N<br>91.77 m AOD<br>133.46°<br>15.7 km | Camera:<br>Lens:<br>Camera height:<br>Date and time: | Ca<br>50<br>1.{<br>15 |
|---------------------------------------------|------------------------------------------------------------------------------------------|---------------------------------------------------|----------------------------------------------------------------------------------|--------------------------------------------------------|------------------------------------------------------|-----------------------|