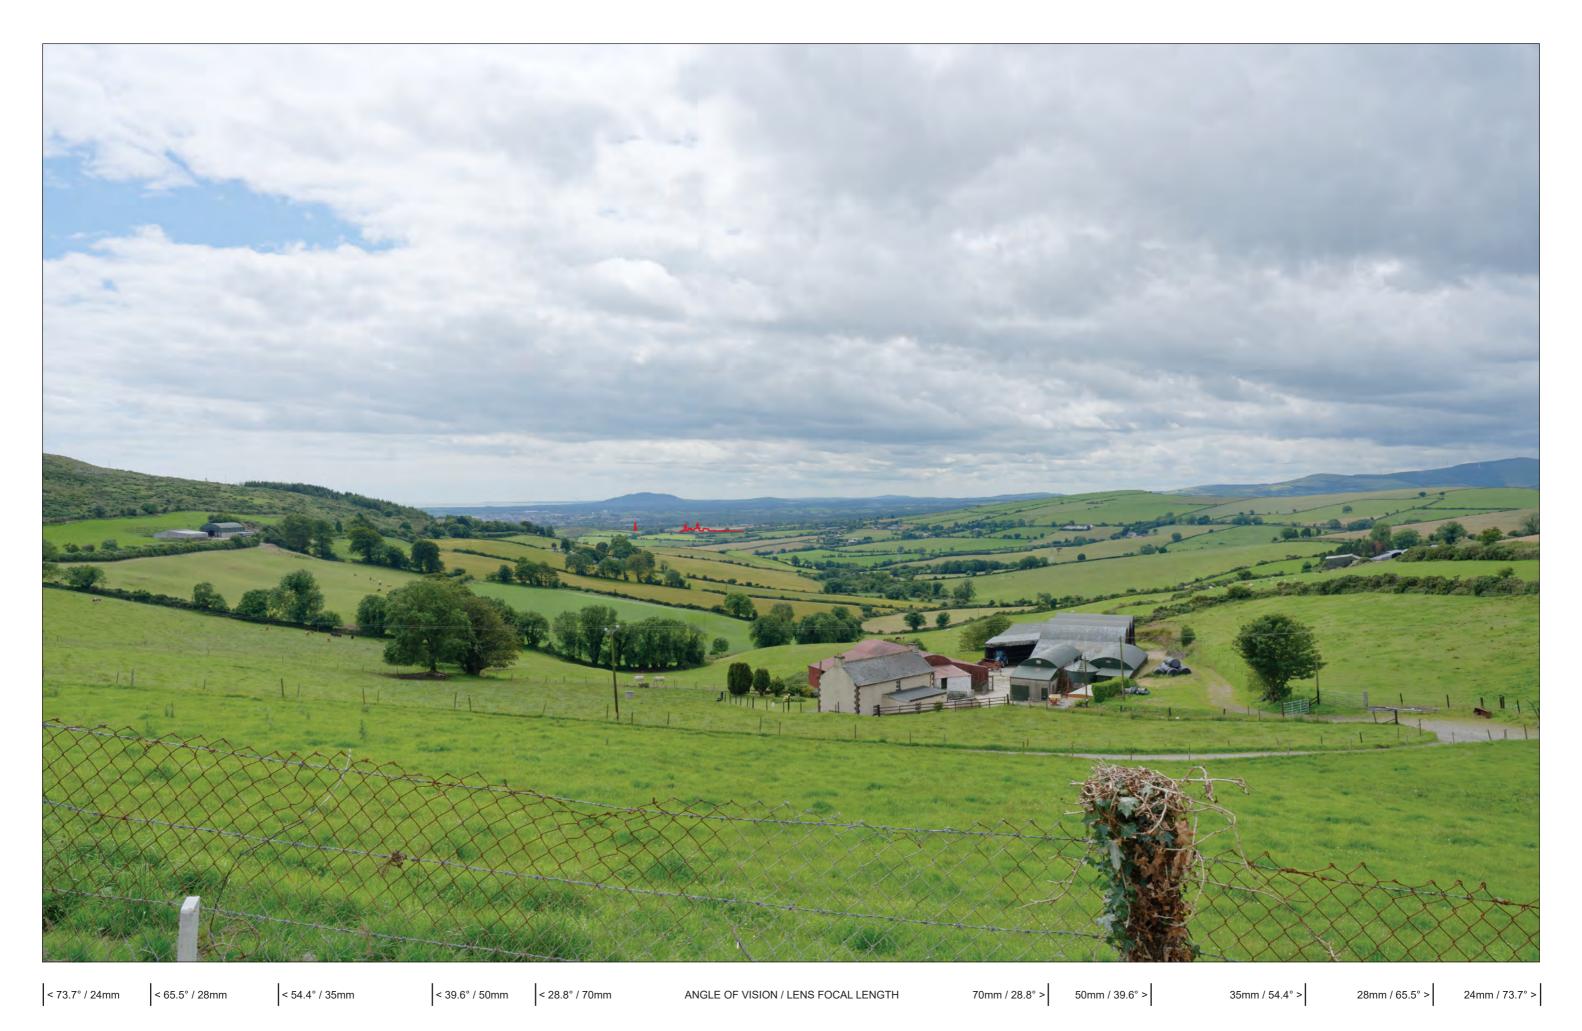

# View 3 Cumulative

Red outline is the profile of the proposed development that will be screened from this viewpoint by existing trees.

View 4 As Existing

View 4 As Proposed

# View 4 Cumulative

Red outline is the profile of the proposed development that will be screened from this viewpoint by existing trees.

View 5 As Existing

View 5 As Proposed

Red outline is the profile of the proposed development that will be screened from this viewpoint by existing trees.