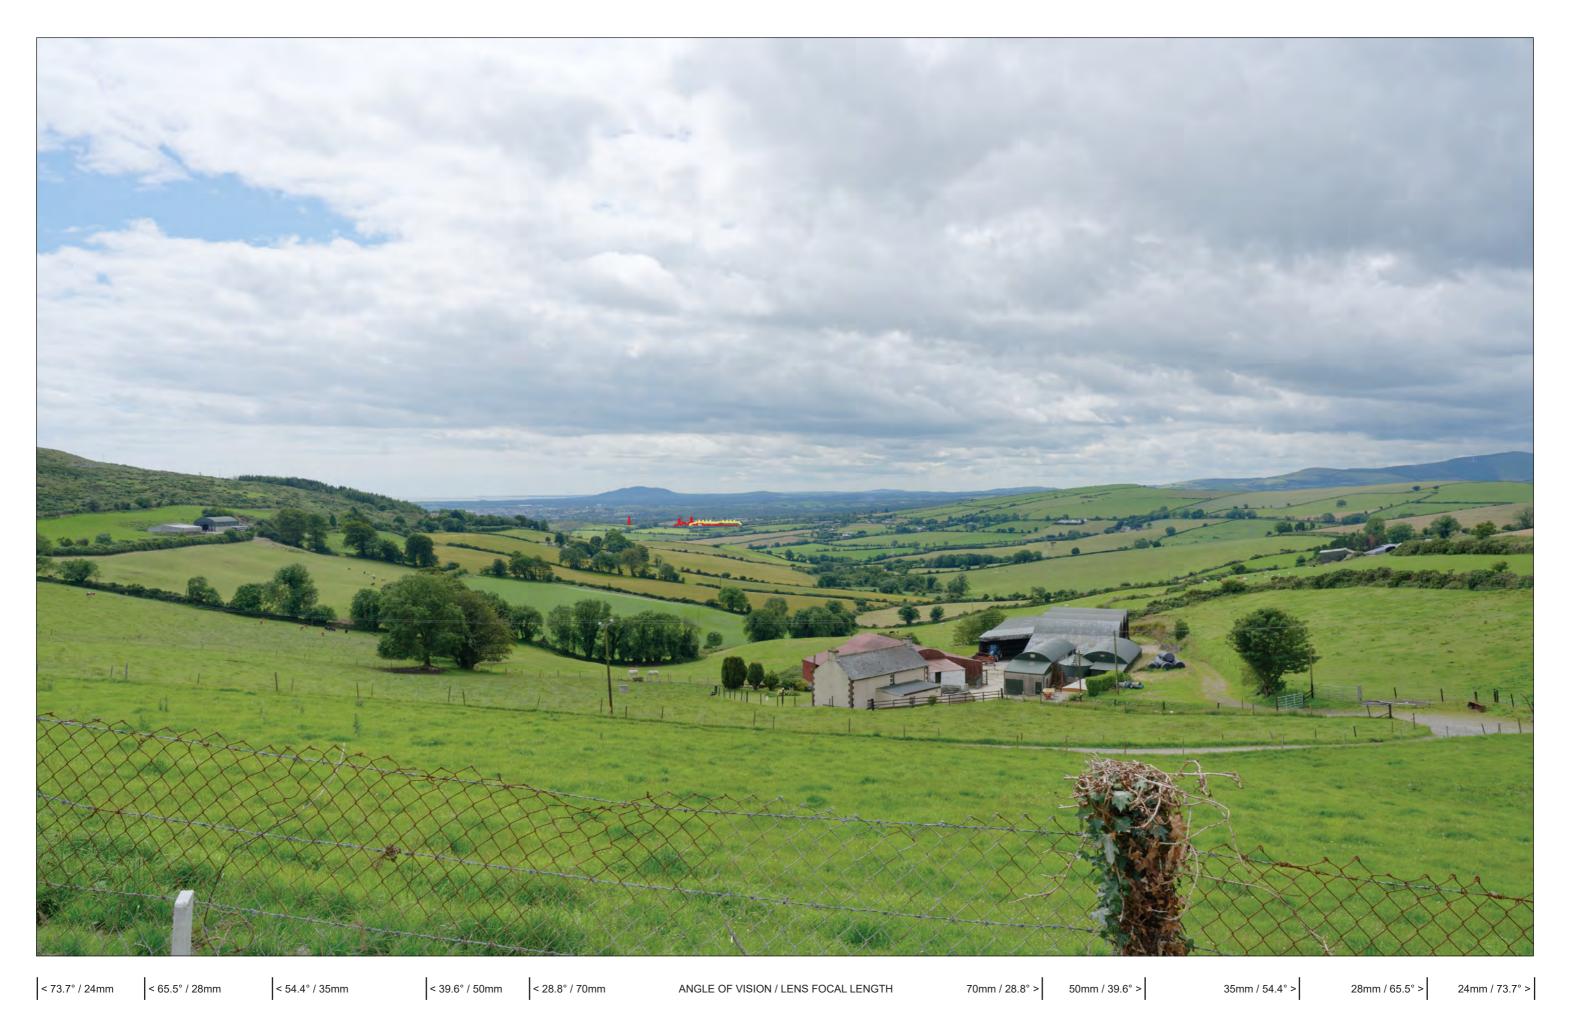

# View 4 Cumulative

Red outline is the profile of the proposed development that will be screened from this viewpoint by existing trees.

View 5 As Existing

View 5 As Proposed

Red outline is the profile of the proposed development that will be screened from this viewpoint by existing trees.