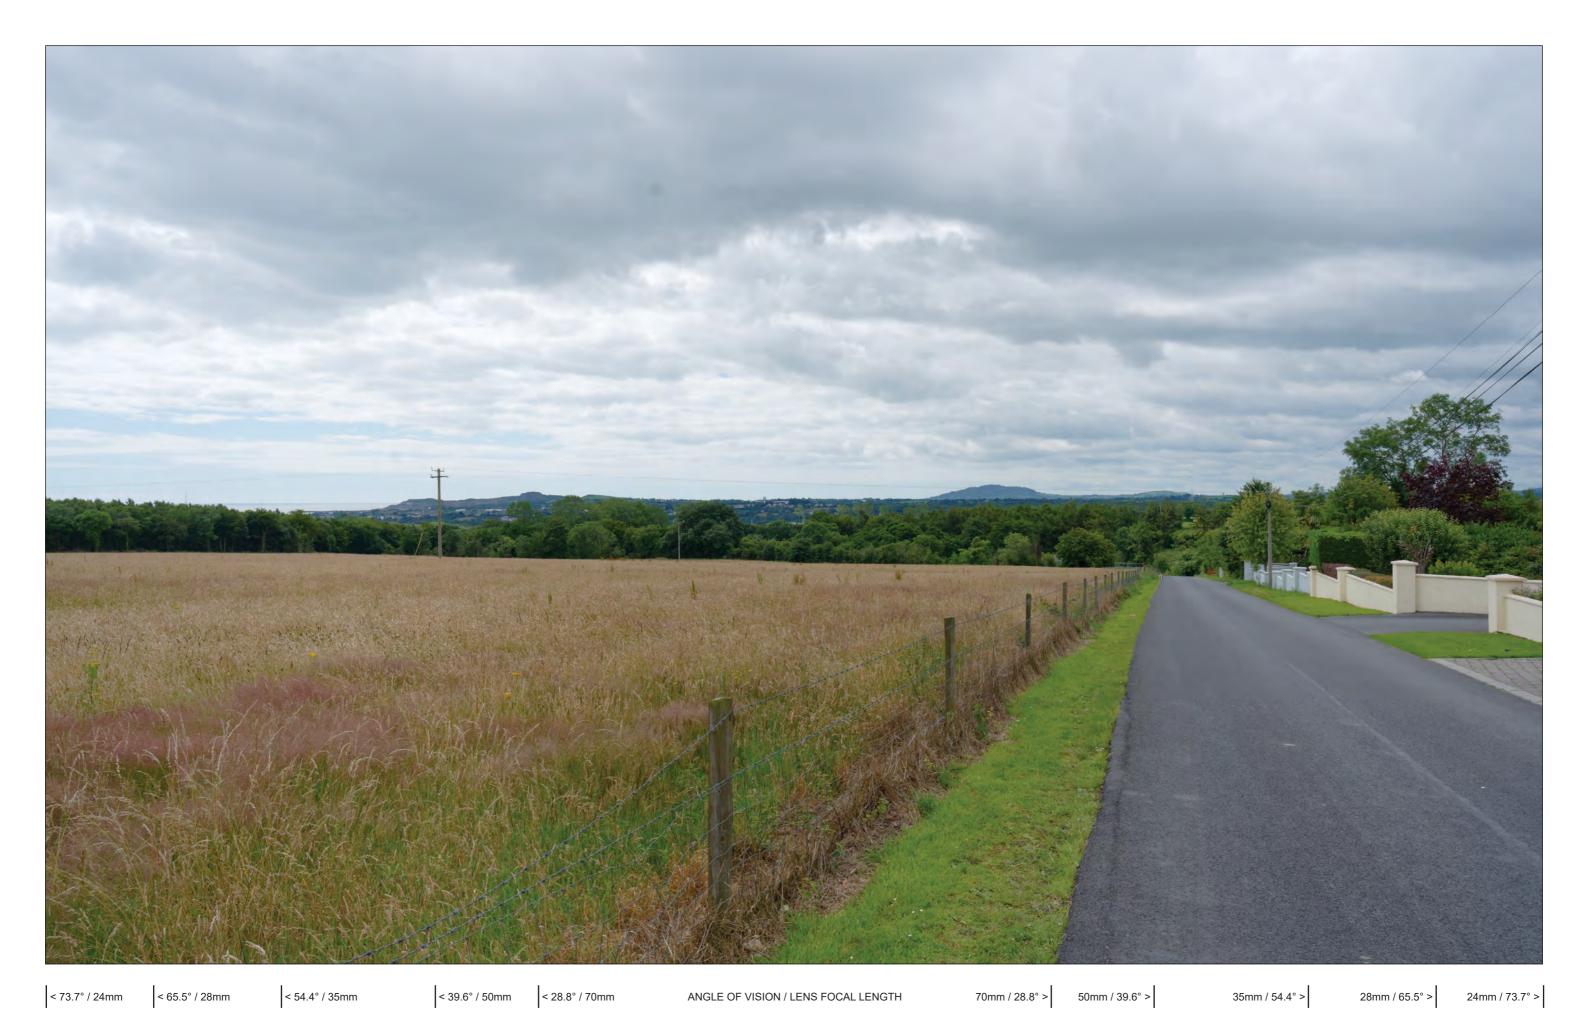

**View Location Map** 

View 1 As Existing

View 1 As Proposed

Red outline is the profile of the proposed development that will be screened from this viewpoint by existing trees.