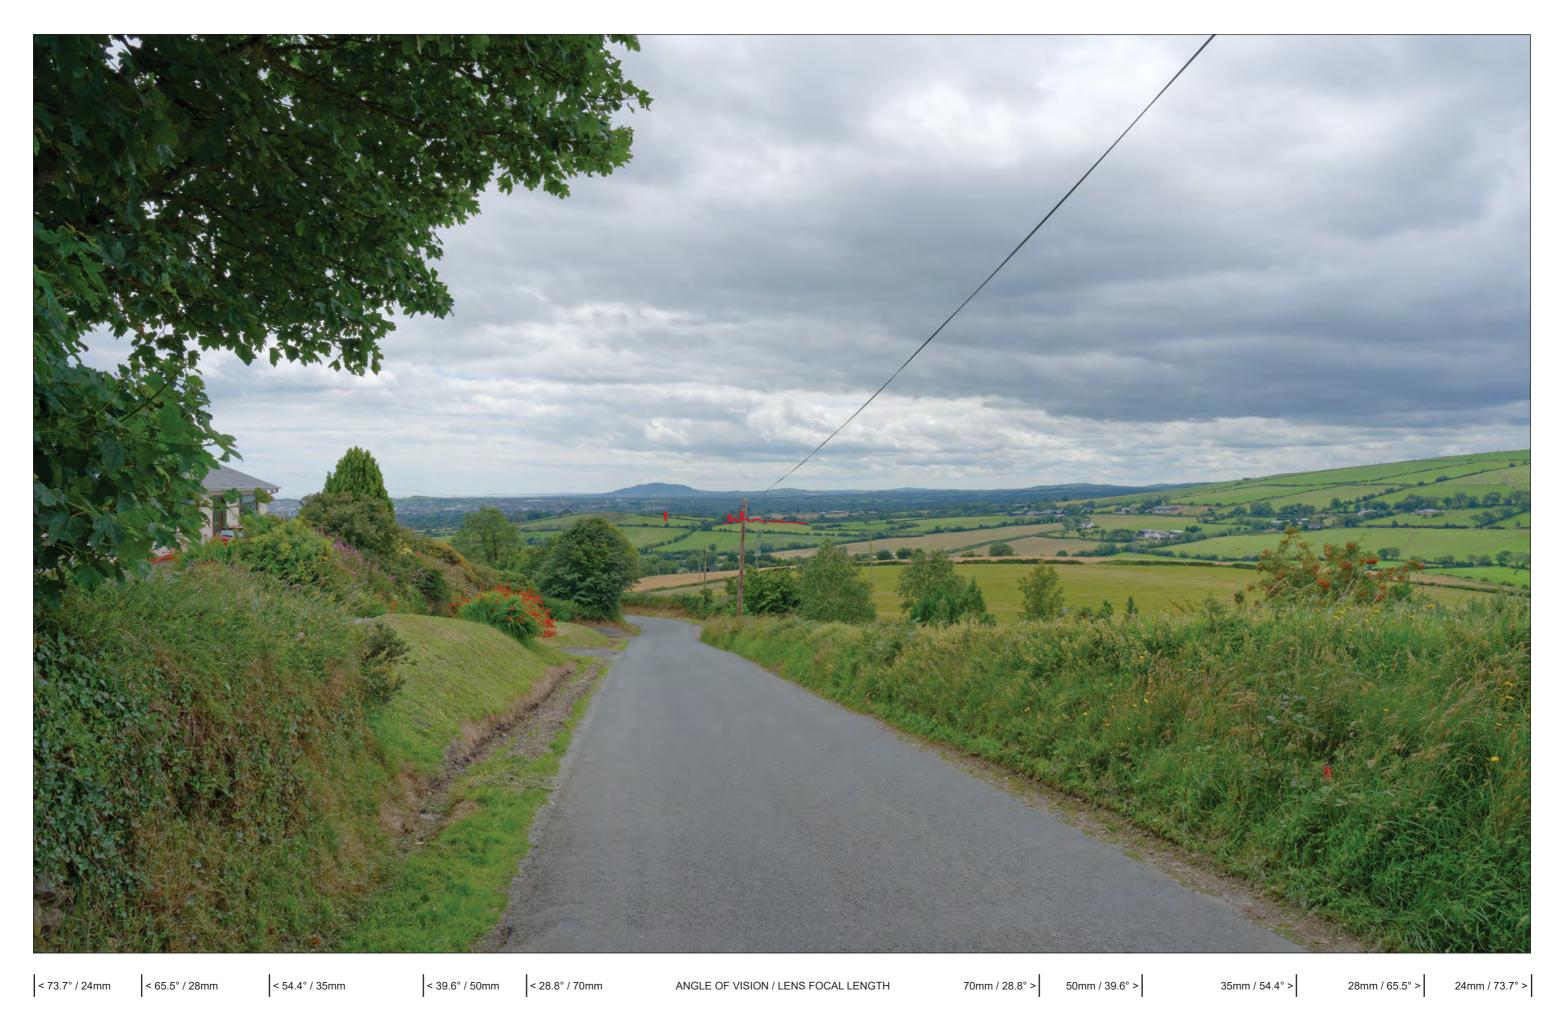

#### View 1 Cumulative

Red outline is the profile of the proposed development that will be screened from this viewpoint by existing trees.

View 2 As Existing

### View 2 As Proposed