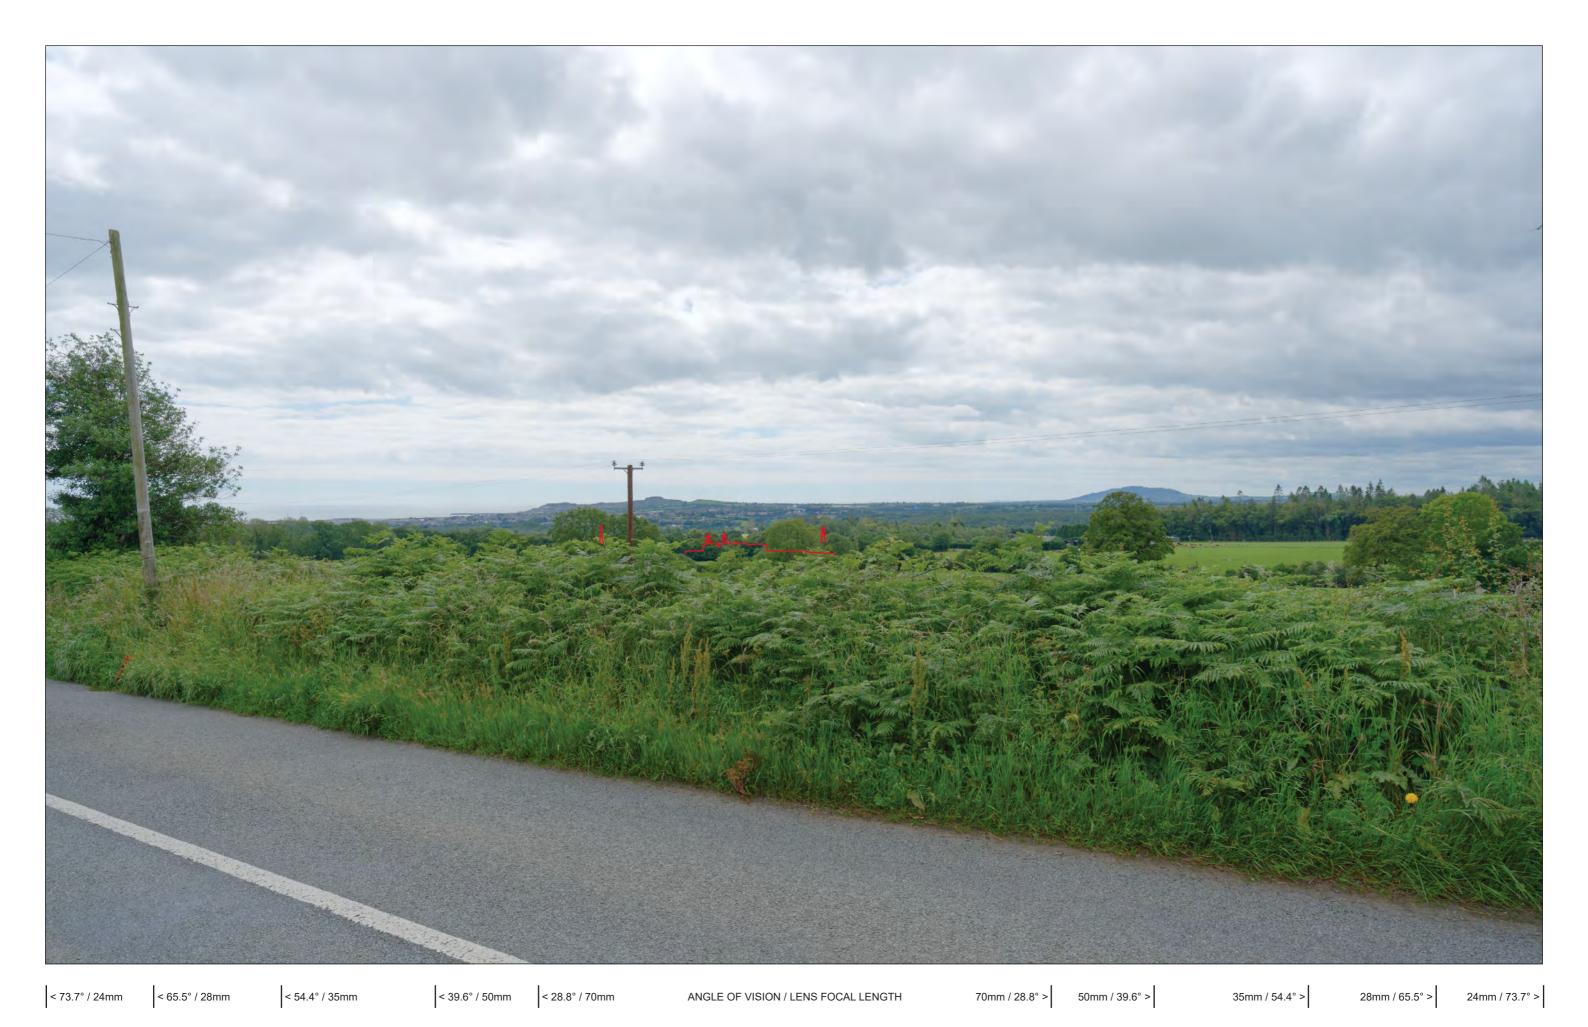

**View Location Map** 

View 1 As Existing

View 1 As Proposed

Red outline is the profile of the proposed development that will be screened from this viewpoint by existing trees.

#### View 1 Cumulative

Red outline is the profile of the proposed development that will be screened from this viewpoint by existing trees.

View 2 As Existing