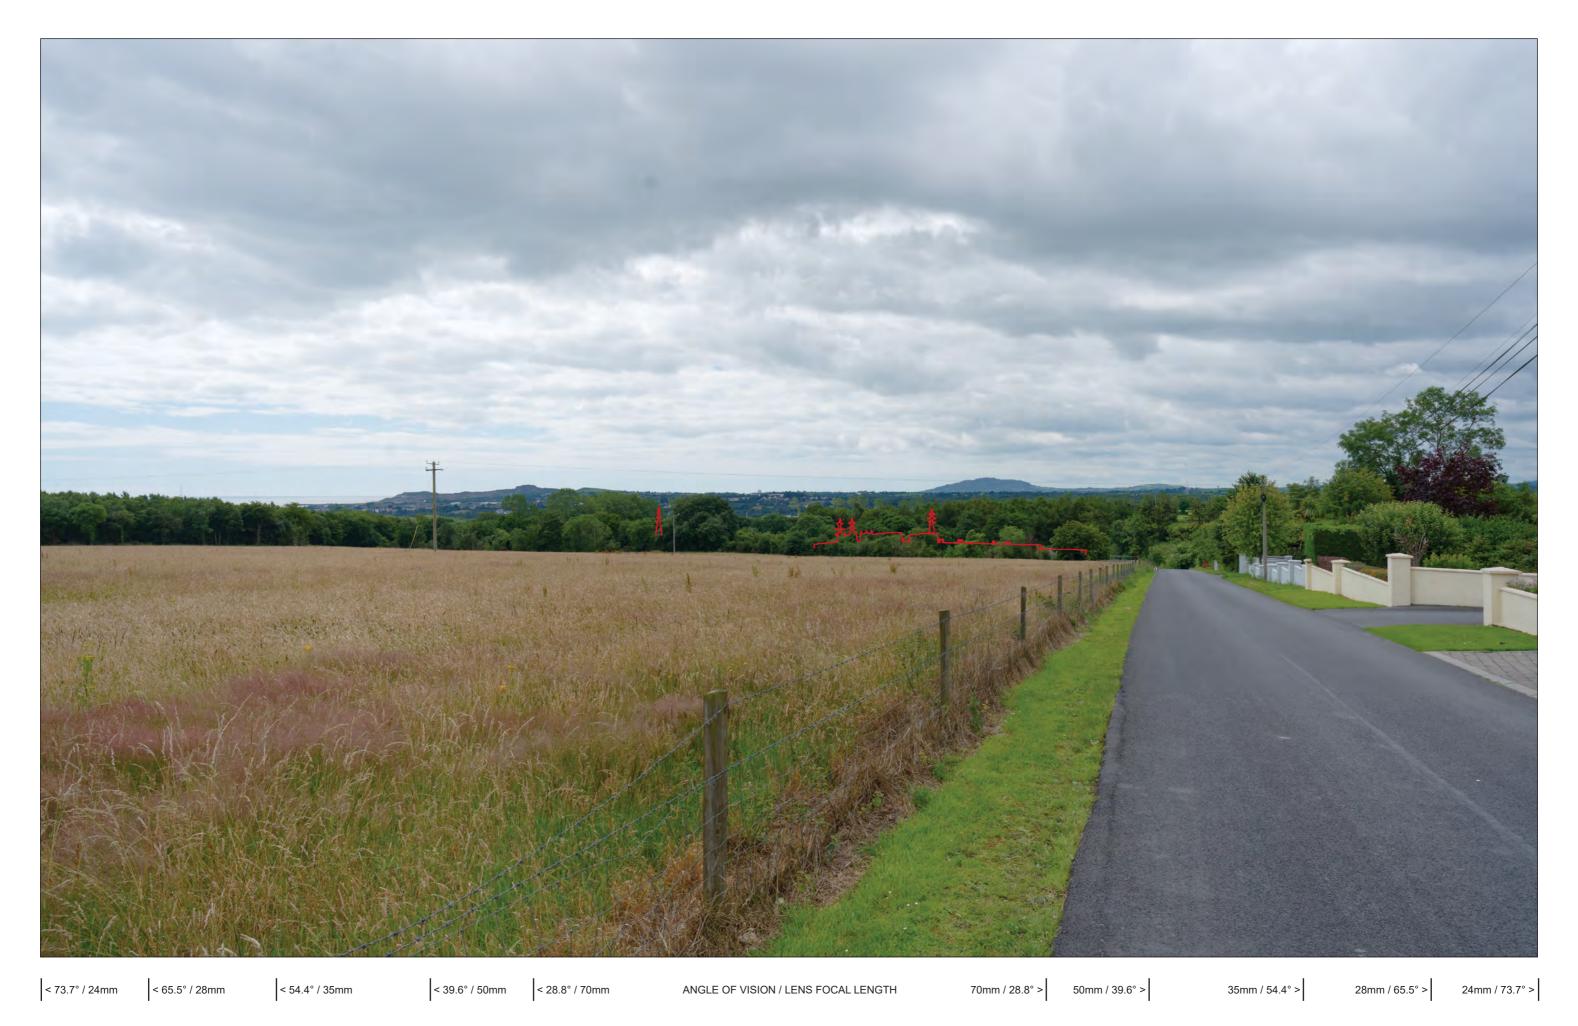

#### View 1 Cumulative

Red outline is the profile of the proposed development that will be screened from this viewpoint by existing trees.

View 2 As Existing

### View 2 As Proposed