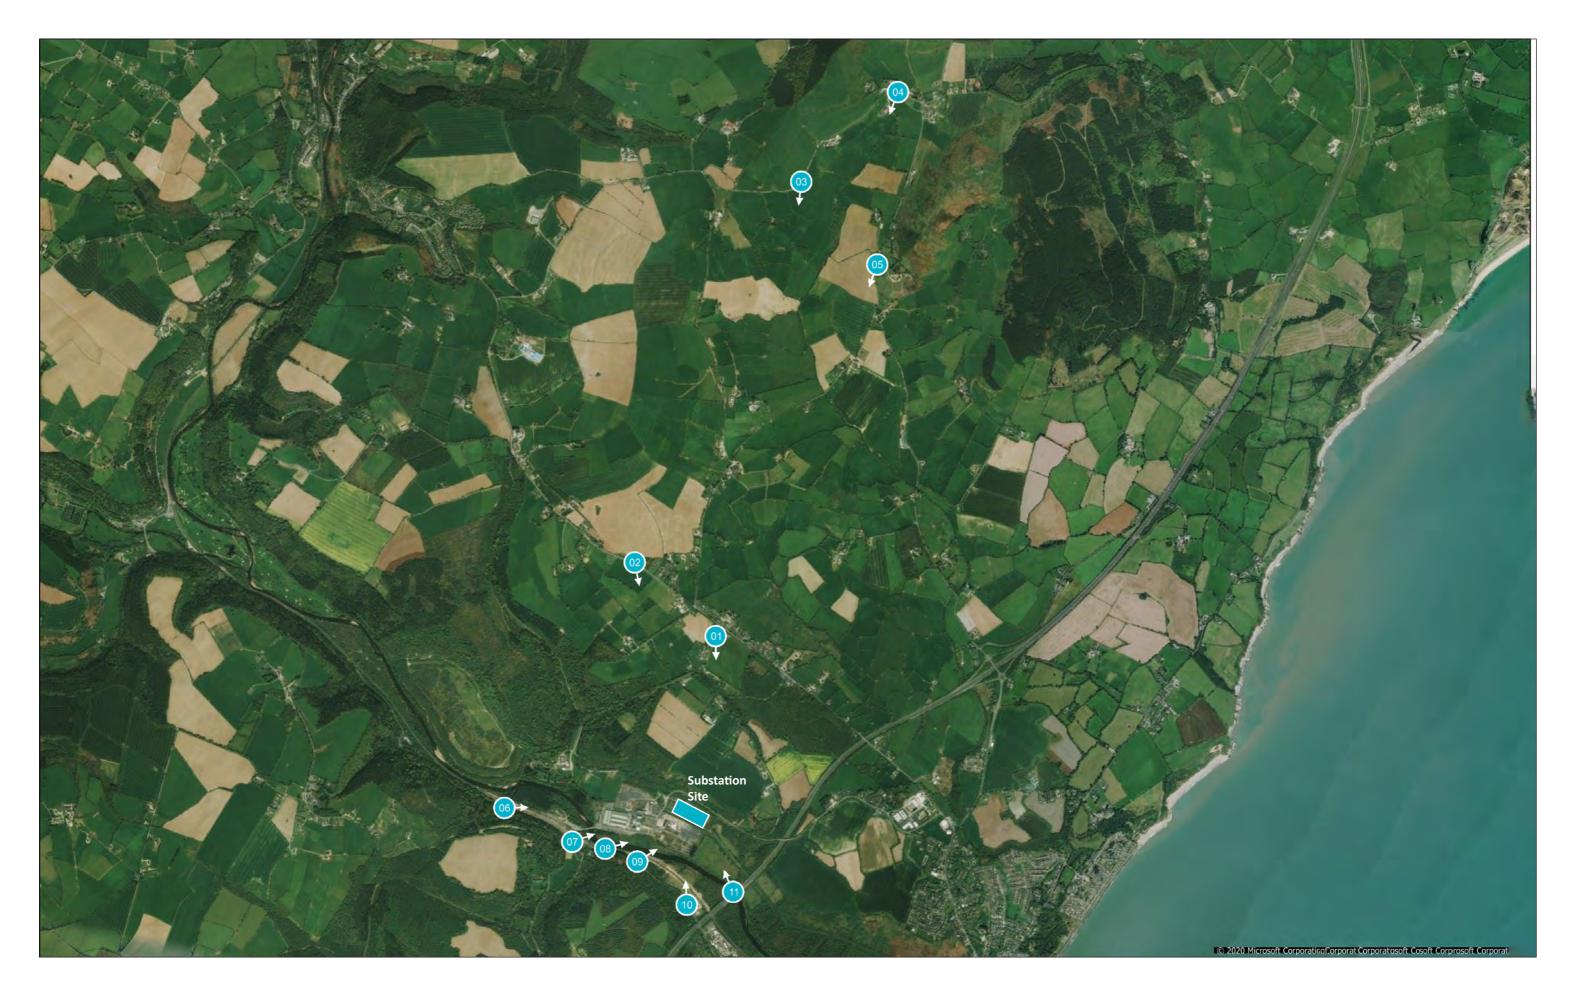

**View Location Map** 

View 1 As Existing

View 1 As Proposed

Red outline is the profile of the proposed development that will be screened from this viewpoint by existing trees.