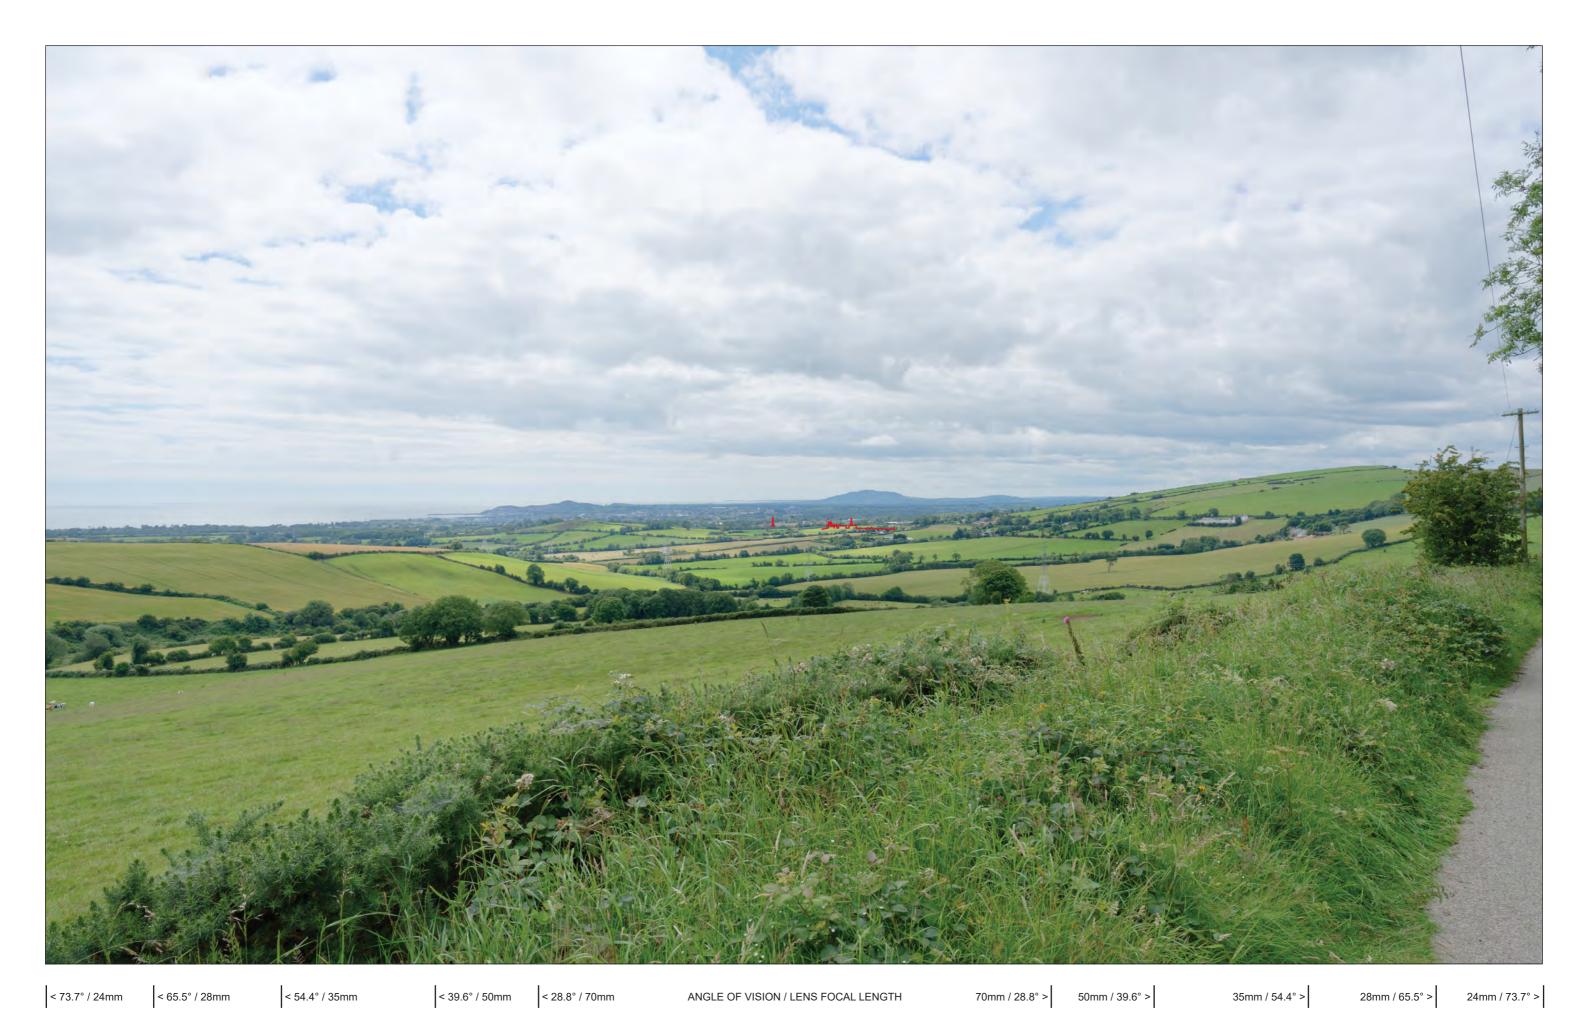

#### View 1 Cumulative

Red outline is the profile of the proposed development that will be screened from this viewpoint by existing trees.

View 2 As Existing

### View 2 As Proposed

# View 2 Cumulative

Red outline is the profile of the proposed development that will be screened from this viewpoint by existing trees.

View 3 As Existing