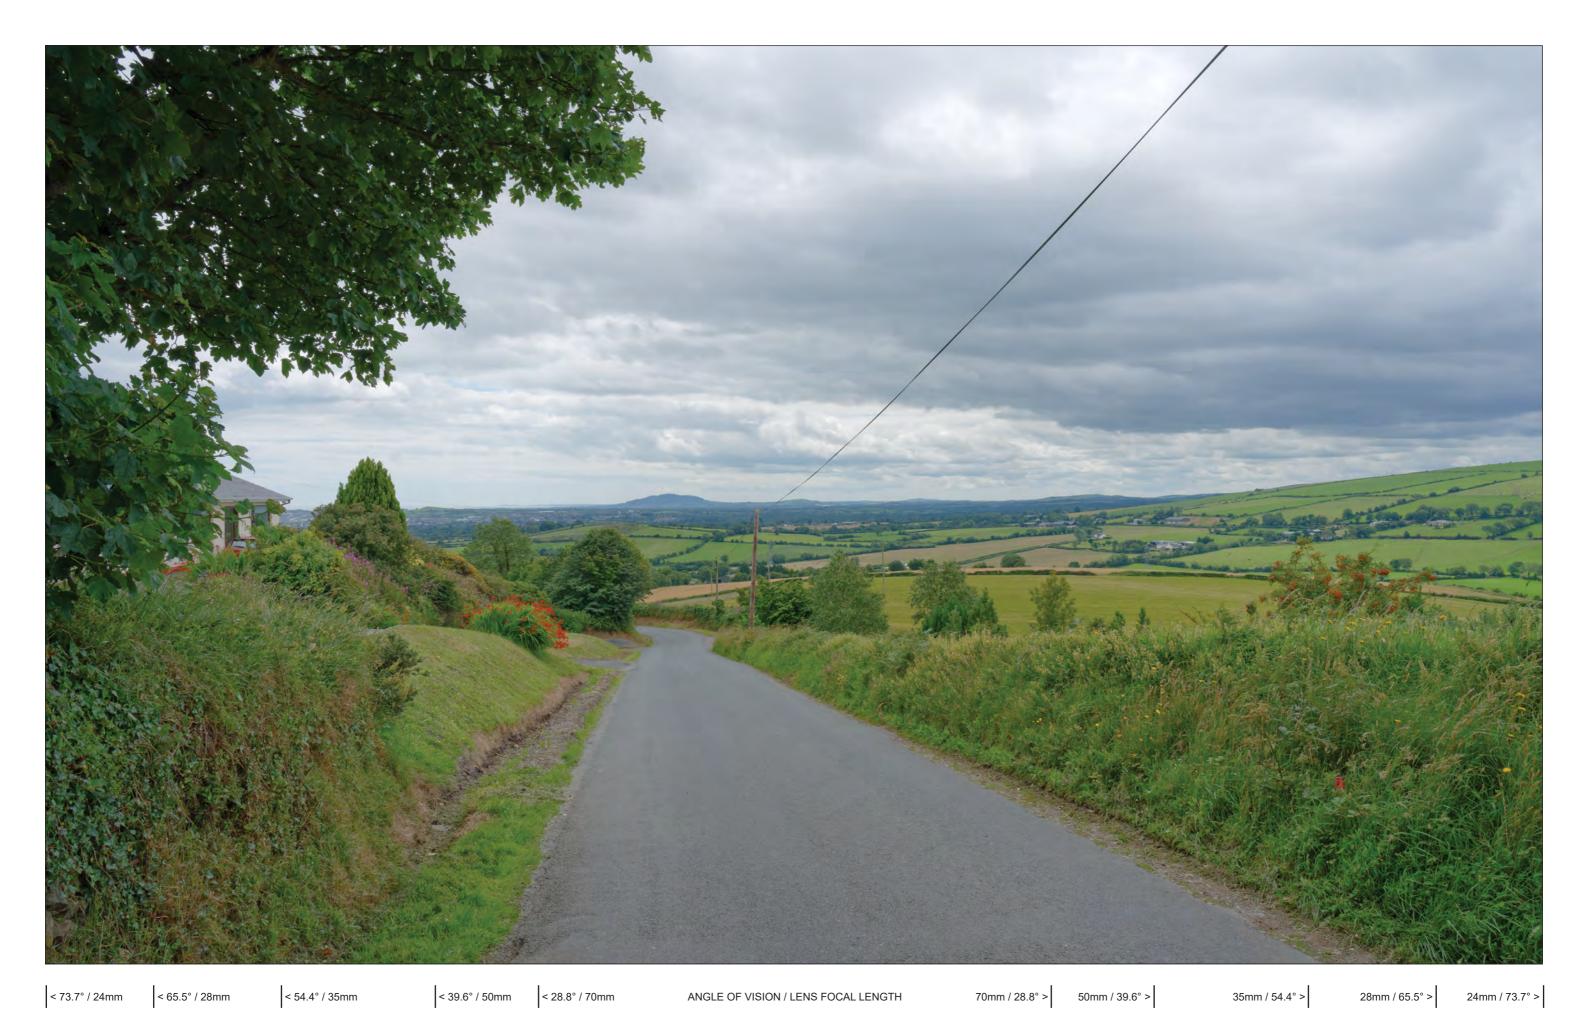

**View Location Map** 

View 1 As Existing

View 1 As Proposed

Red outline is the profile of the proposed development that will be screened from this viewpoint by existing trees.