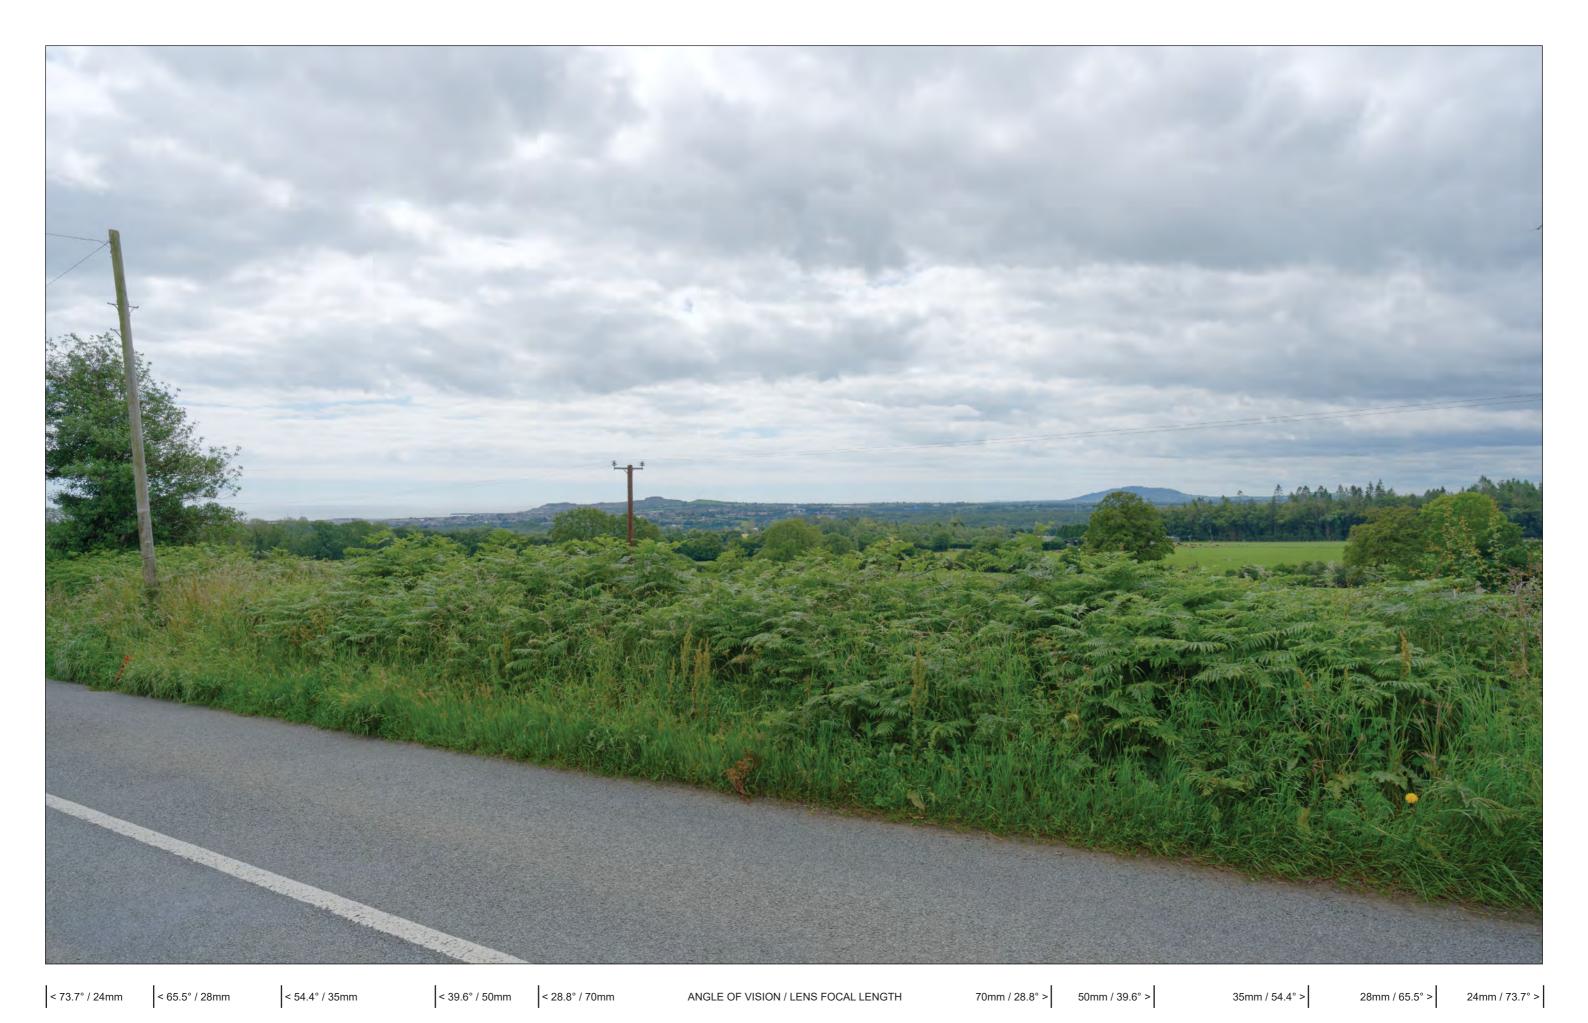

# View 2 Cumulative

Red outline is the profile of the proposed development that will be screened from this viewpoint by existing trees.

View 3 As Existing