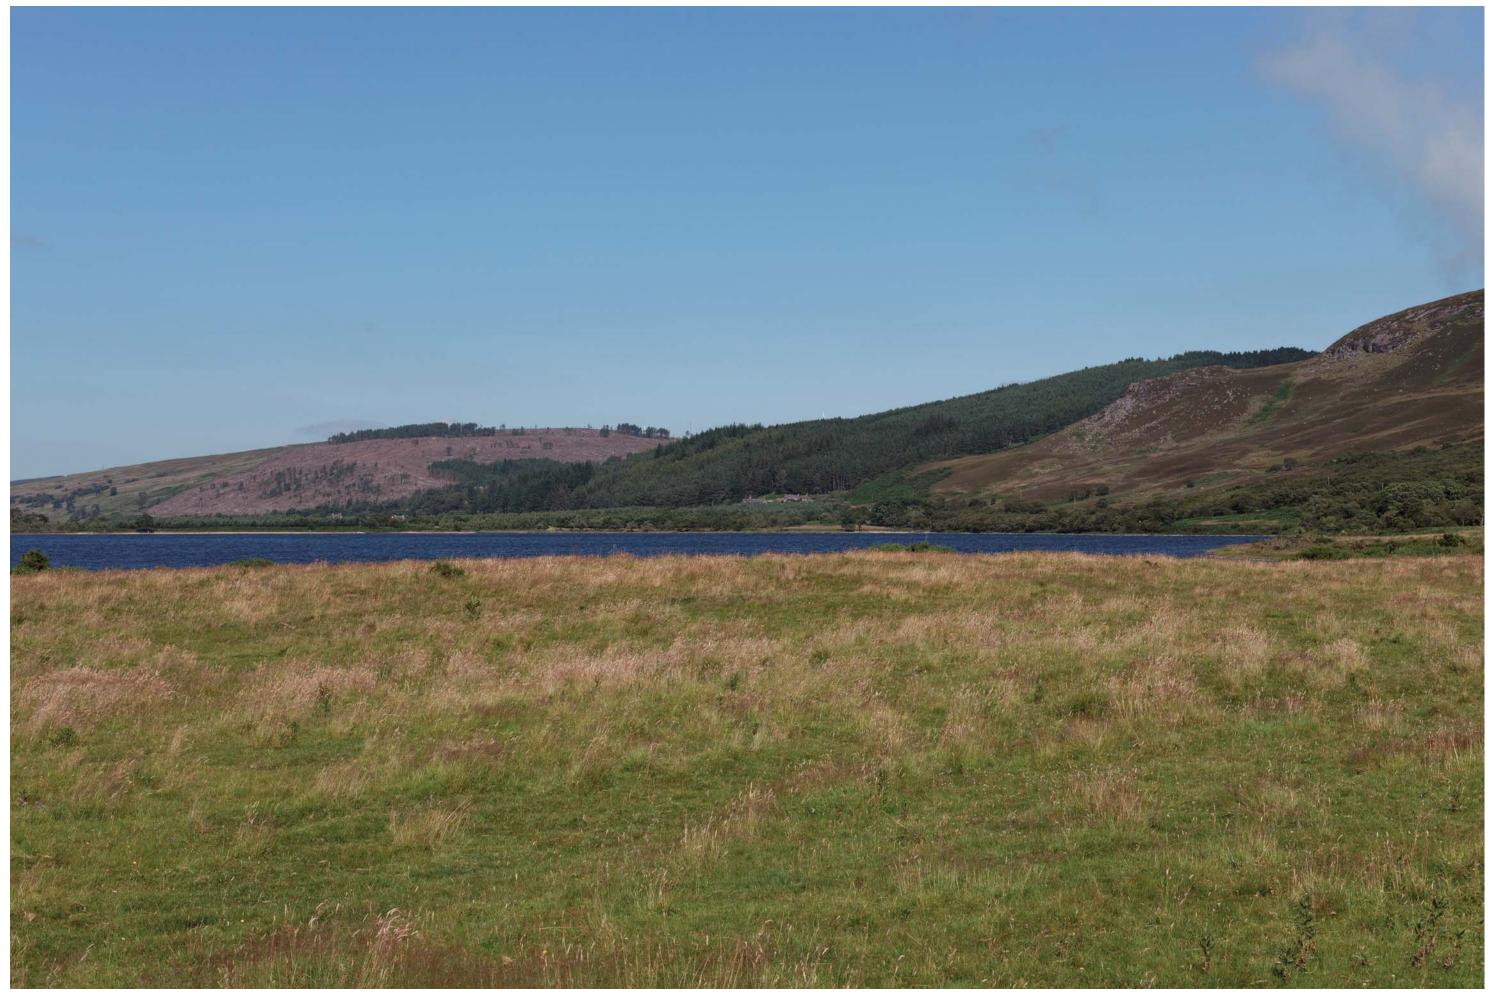

Viewpoint 4: Brora to Rogart minor road north of Killin

This viewpoint is located on the minor road from Brora to Rogart, approximately 170m north of the property at Killin. The viewpoint location is in a layby/parking area approximately 175m to the north of Killin, and immediately south of the cattle grid.

Distance to nearest turbine: 5.167km

Camera: EOS 5D II

Focal length: 50mm

Camera height: 1.5m

Date: 23/07/14

Time: 12:29

Viewpoint 4: Brora to Rogart minor road north of Killin