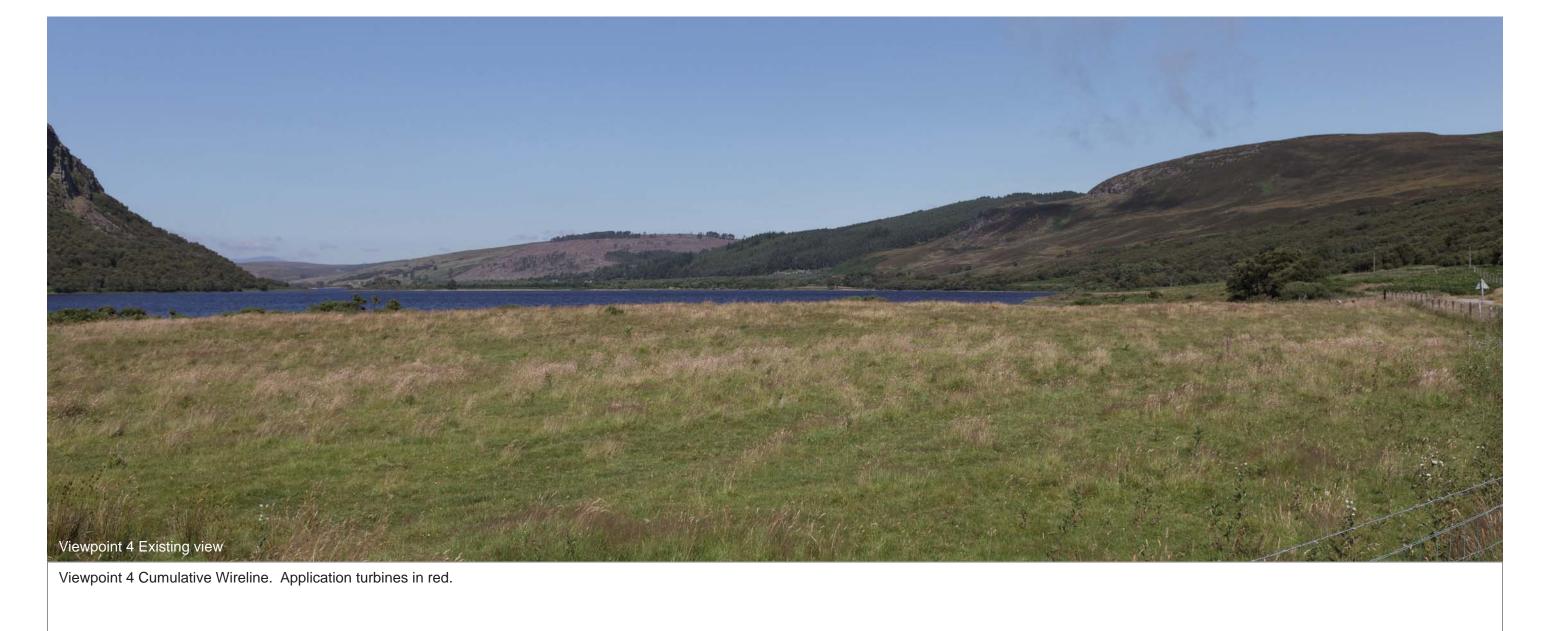

Viewpoint 4: Brora to Rogart minor road north of Killin

This viewpoint is located on the minor road from Brora to Rogart, approximately 170m north of the property at Killin. The viewpoint location is in a layby/parking area approximately 175m to the north of Killin, and immediately south of the cattle grid.

Distance to nearest turbine: 5.167km

Camera: EOS 5D II

Focal length: 50mm

Camera height: 1.5m

Date: 23/07/14

Time: 12:29

Viewpoint 4: Brora to Rogart minor road north of Killin