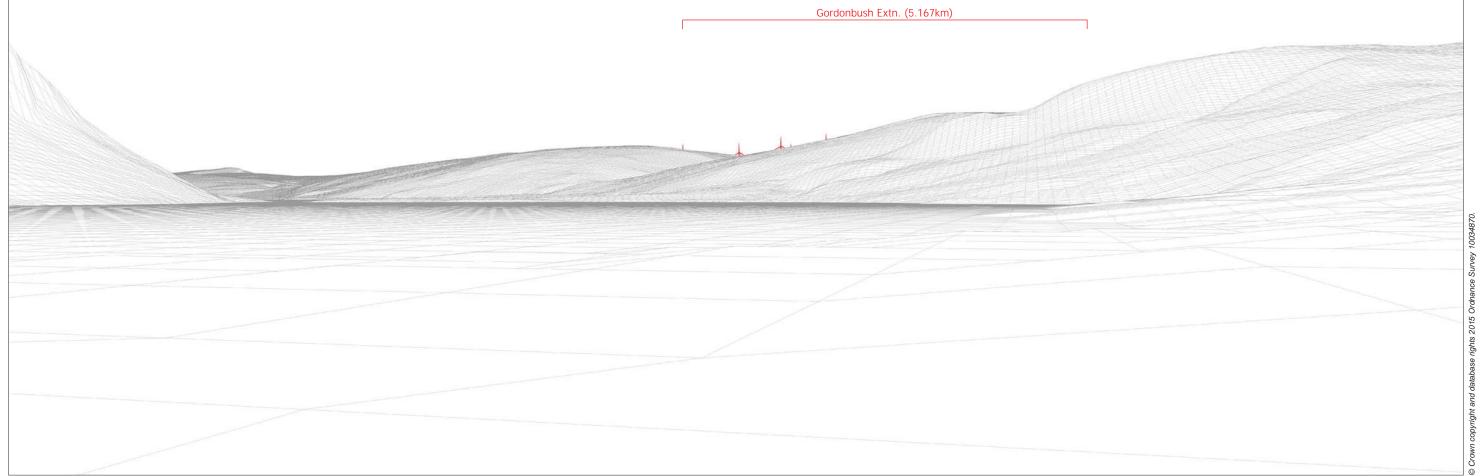

Viewpoint 4: Brora to Rogart minor road north of Killin

This viewpoint is located on the minor road from Brora to Rogart, approximately 170m north of the property at Killin. The viewpoint location is in a layby/parking area approximately 175m to the north of Killin, and immediately south of the cattle grid.

THC Viewpoint 4

Brora to Rogart minor road
north of Killin
Fig 7.37

Gordonbush Extension Wind Farm Environmental Statement Extent of 50mm single frame image

Viewpoint 4: Brora to Rogart minor road north of Killin

Distance to nearest turbine: 5.167km

Camera: EOS 5D II

Focal length: 50mm vertical (27°) x 28mm horizontal (65.5°)

Camera height: 1.5m

Date: 23/07/14

Time: 12:26

Viewpoint 4: Brora to Rogart minor road north of Killin