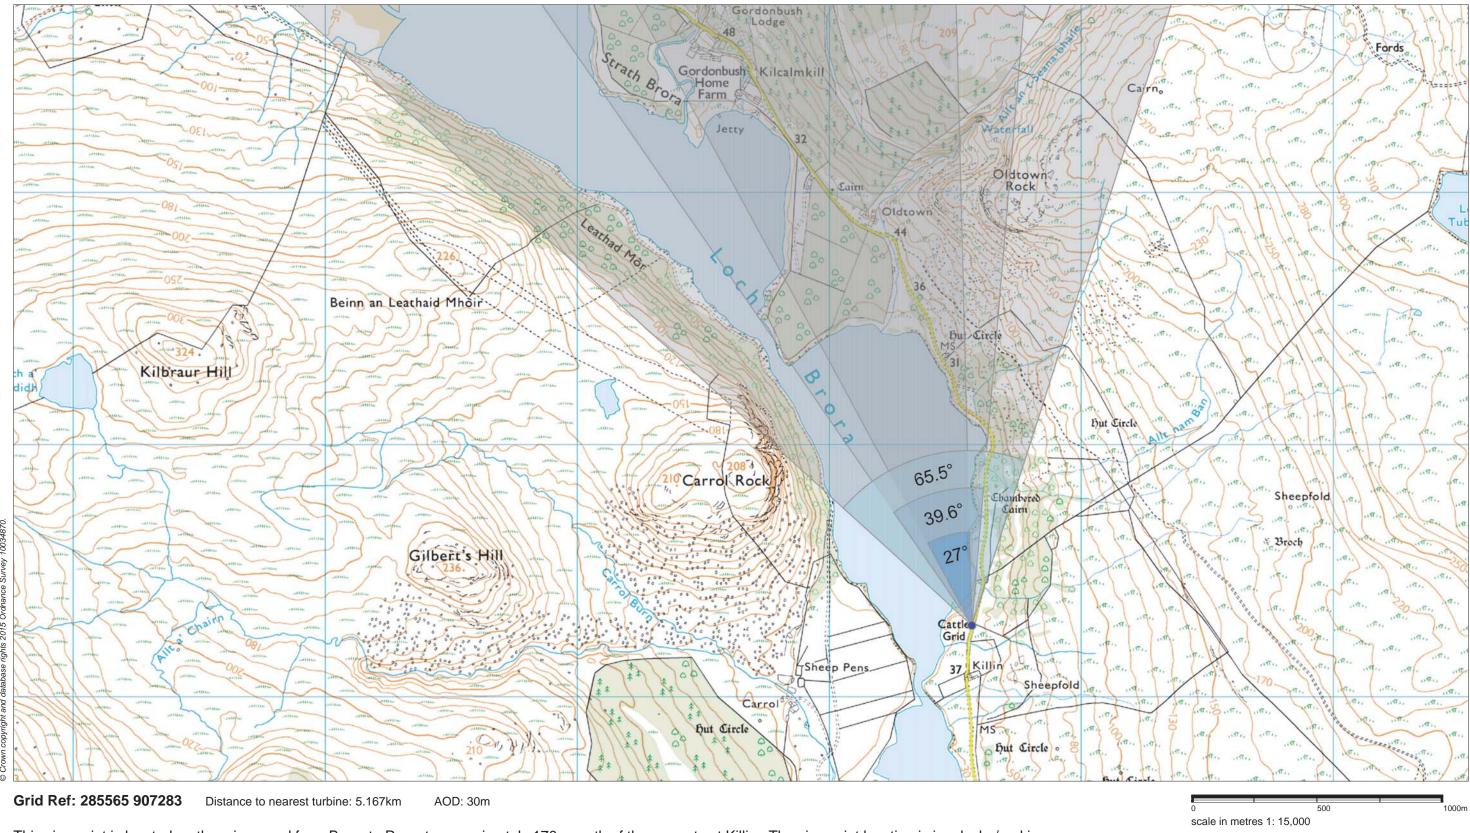

Viewpoint 4: Brora to Rogart minor road north of Killin

This viewpoint is located on the minor road from Brora to Rogart, approximately 170m north of the property at Killin. The viewpoint location is in a layby/parking area approximately 175m to the north of Killin, and immediately south of the cattle grid.

Distance to nearest turbine: 5.167km

Camera: EOS 5D II

Focal length: 50mm vertical (27°) x 28mm horizontal (65.5°)

Camera height: 1.5m

Date: 23/07/14

Time: 12:26

Viewpoint 4: Brora to Rogart minor road north of Killin