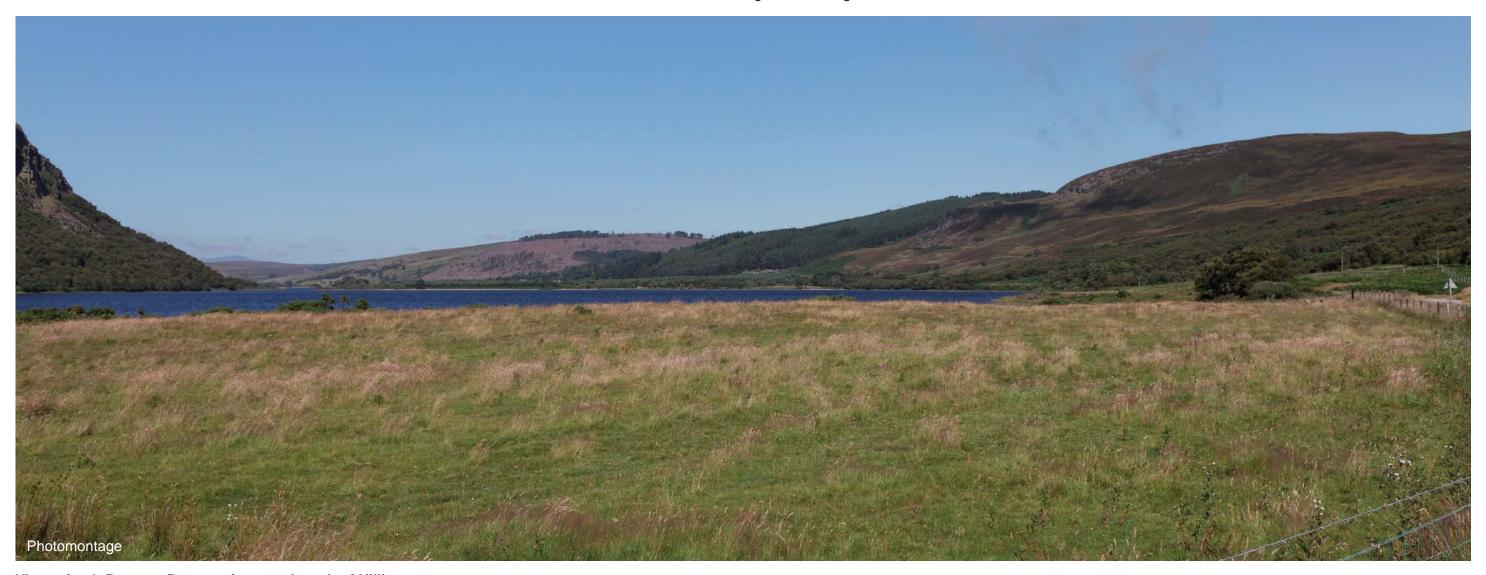

Viewpoint 4: Brora to Rogart minor road north of Killin

This viewpoint is located on the minor road from Brora to Rogart, approximately 170m north of the property at Killin. The viewpoint location is in a layby/parking area approximately 175m to the north of Killin, and immediately south of the cattle grid.

Distance to nearest turbine: 5.167km

Camera: EOS 5D II

Focal length: 50mm vertical (27°) x 28mm horizontal (65.5°)

Camera height: 1.5m

Date: 23/07/14

Time: 12:26

Viewpoint 4: Brora to Rogart minor road north of Killin