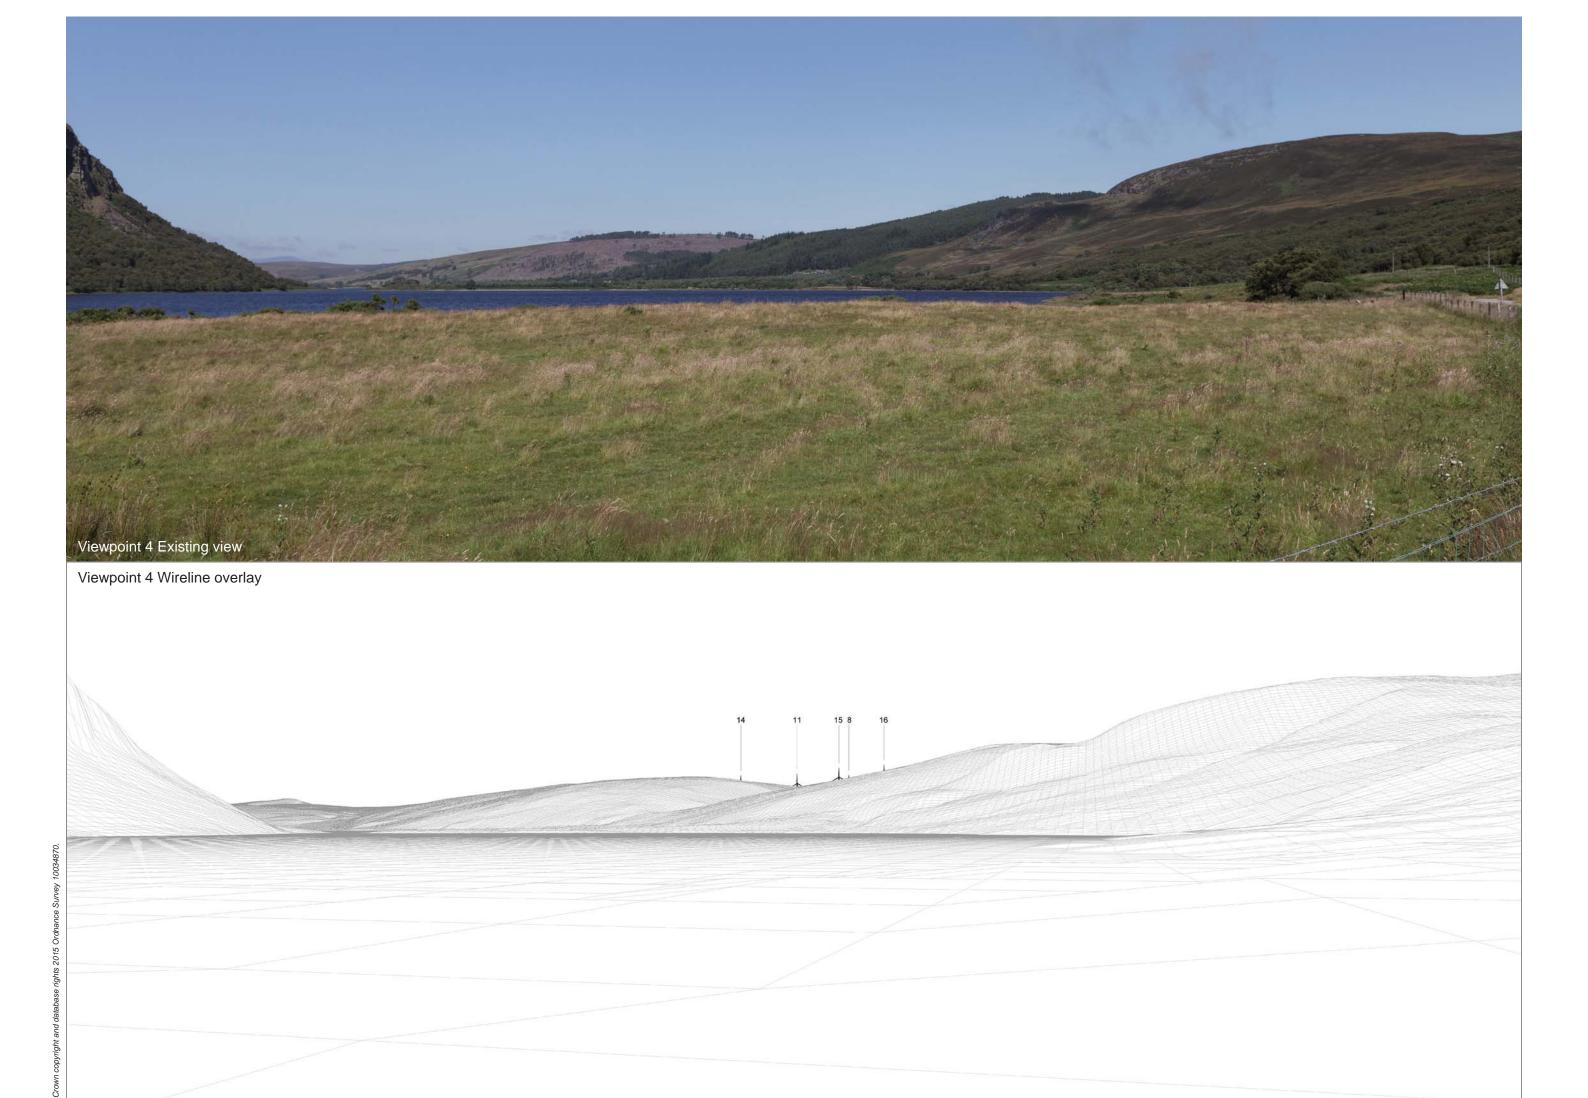

Viewpoint 4: Brora to Rogart minor road north of Killin

This viewpoint is located on the minor road from Brora to Rogart, approximately 170m north of the property at Killin. The viewpoint location is in a layby/parking area approximately 175m to the north of Killin, and immediately south of the cattle grid.

Distance to nearest turbine: 5.167km

Camera: EOS 5D II

Focal length: 50mm

Camera height: 1.5m

Date: 23/07/14

Time: 12:29

Viewpoint 4: Brora to Rogart minor road north of Killin