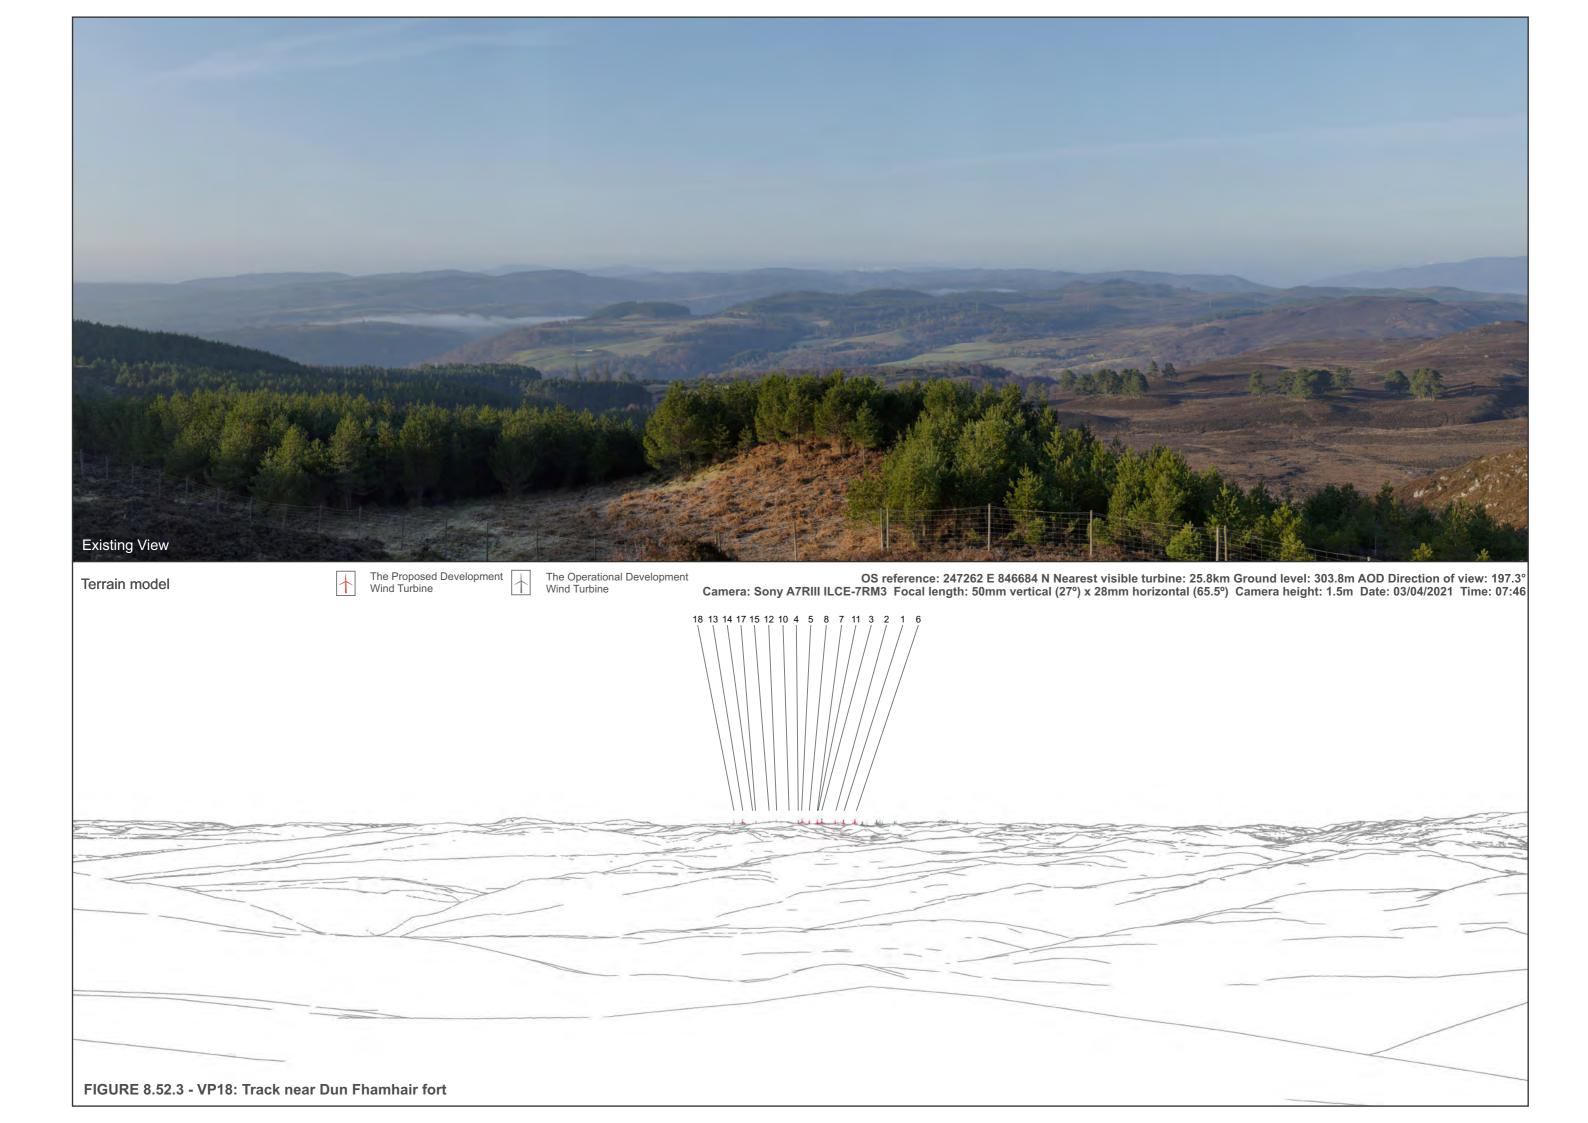

## **IMAGES FOR LANDSCAPE ASSESSMENT**

FIGURE 8.52.2 - VP18: Track near Dun Fhamhair fort

OS reference: 247262 E 846684 N Nearest visible turbine: 25.8km Ground level: 303.8m AOD Direction of view: 197.3° Camera: Sony A7RIII ILCE-7RM3 Focal length: 50mm vertical (27°) x 28mm horizontal (65.5°) Camera height: 1.5m Date: 03/04/2021 Time: 07:46

Drawing No. - 119009-D-8.52.2-3-1.0.0 Date - 04/08/2021

The images contained on this page and the following are not representative of scale and distance from the actual viewpoint and shows the wind farm development in its wider landscape context only.