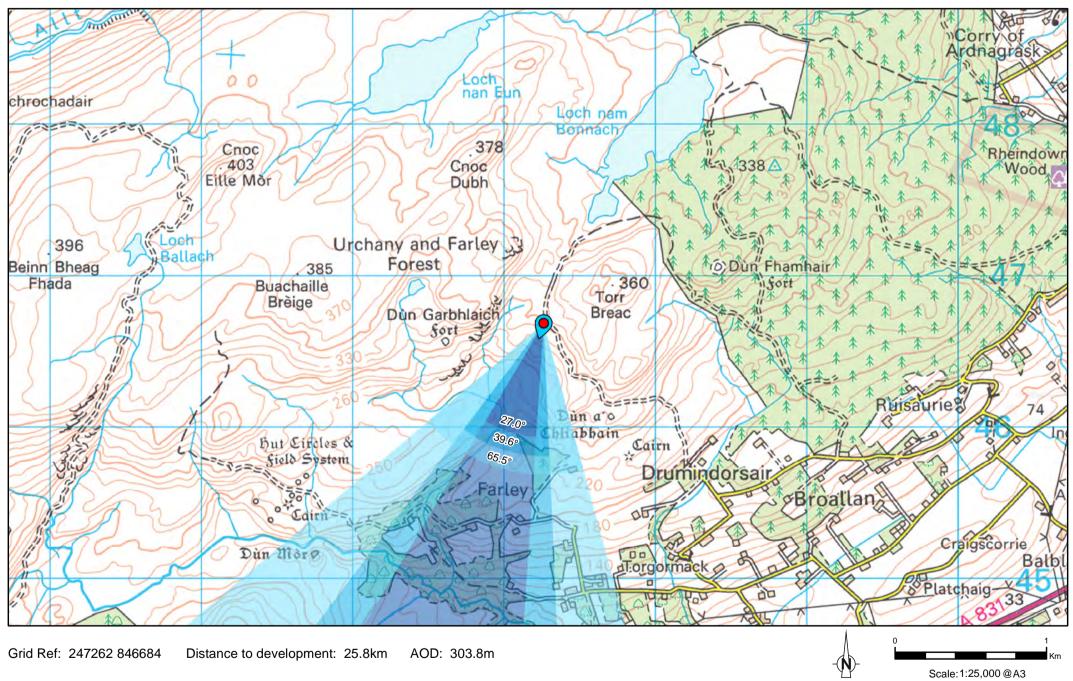

From Beauly, travel southwards on the A862 for approximately 1.3km, then turn right onto the A831, signposted to Balblair, Struy and Cannich. Drive on the A831 for approximately 400m and then turn right onto a minor road signposted to Altyre, Broallan (Upper), Drumindorsair and Ruisaurie (Upper). Follow this road for approximately 2km, then turn right at a T-junction. After around 180m, turn left. Continue along this road for approximately 1.3km (which will include the road taking a sharp left turn, where you should ignore the right turn-off). Find an appropriate place to park without causing obstruction (seeking permission where appropriate). Follow the track going north for approximately 3.5km. The VP is located just off the track to the left (west).

## **IMAGES FOR LANDSCAPE ASSESSMENT**

FIGURE 8.52.2 - VP18: Track near Dun Fhamhair fort

OS reference: 247262 E 846684 N Nearest visible turbine: 25.8km Ground level: 303.8m AOD Direction of view: 197.3° Camera: Sony A7RIII ILCE-7RM3 Focal length: 50mm vertical (27°) x 28mm horizontal (65.5°) Camera height: 1.5m Date: 03/04/2021 Time: 07:46

Drawing No. - 119009-D-8.52.2-3-1.0.0 Date - 04/08/2021

The images contained on this page and the following are not representative of scale and distance from the actual viewpoint and shows the wind farm development in its wider landscape context only.