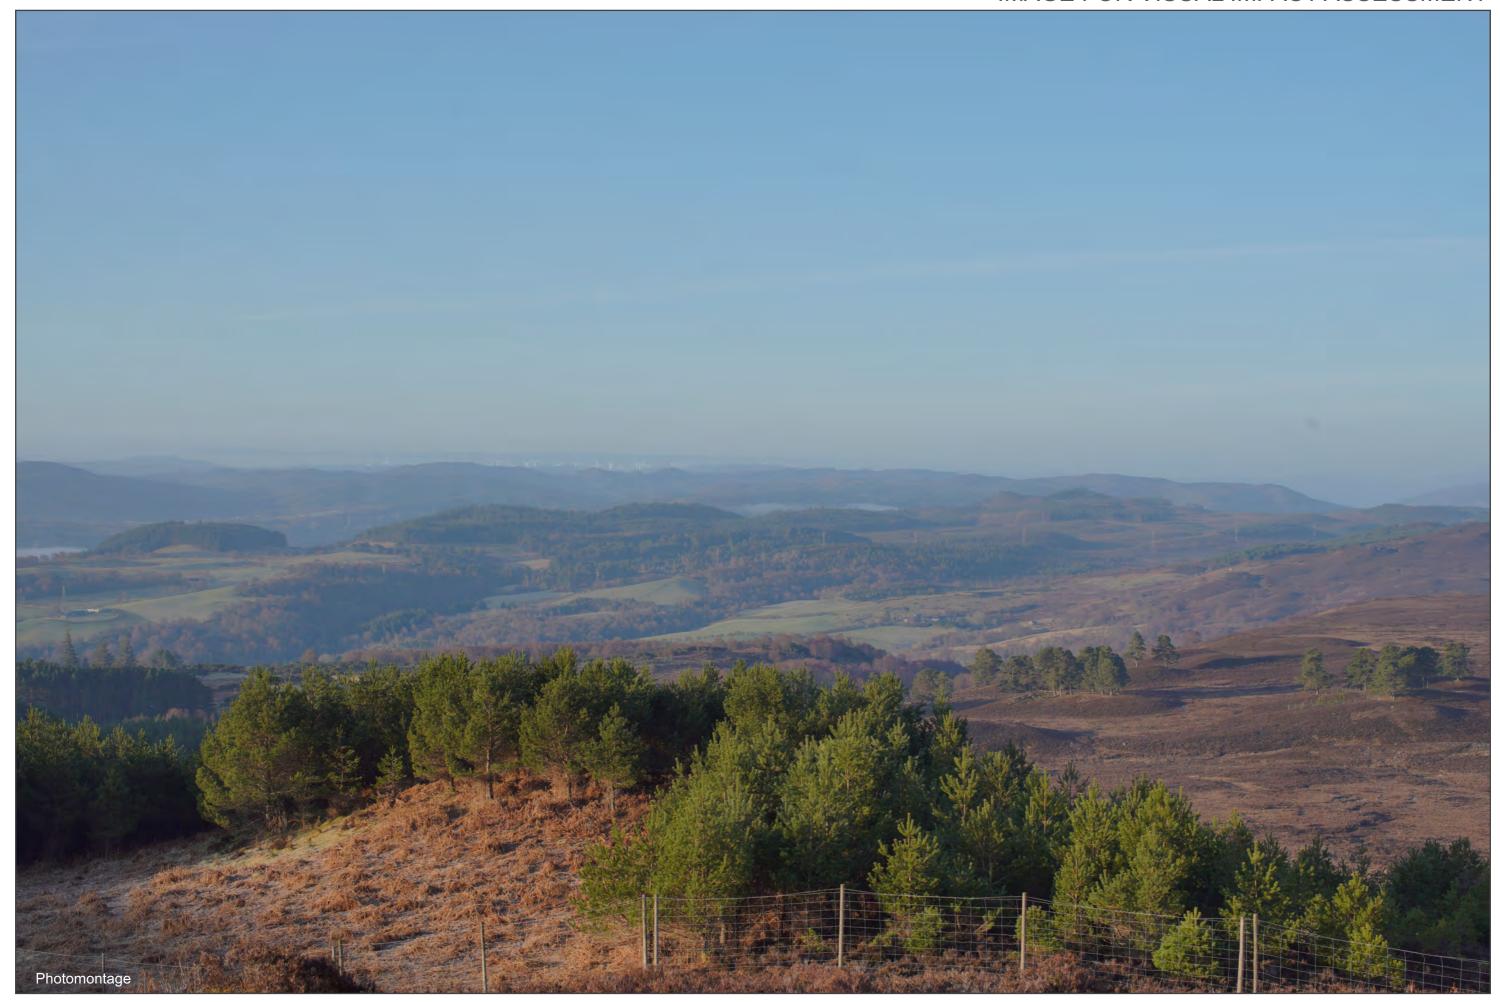

FIGURE 8.52.4 - VP 18: Track near Dun Fhamhair fort
When viewed at a comfortable arms length (approx. 500mm), this printed image is representative of our detailed central vision, but is not representative of scale and distance.

OS reference: 247262 E 846684 N Nearest visible turbine: 25.8km Ground level: 303.8m AOD Direction of view: 197.3° Camera: Sony A7RIII ILCE-7RM3 Focal length: 50mm Camera height: 1.5m Date: 03/04/2021 Time: 07:46