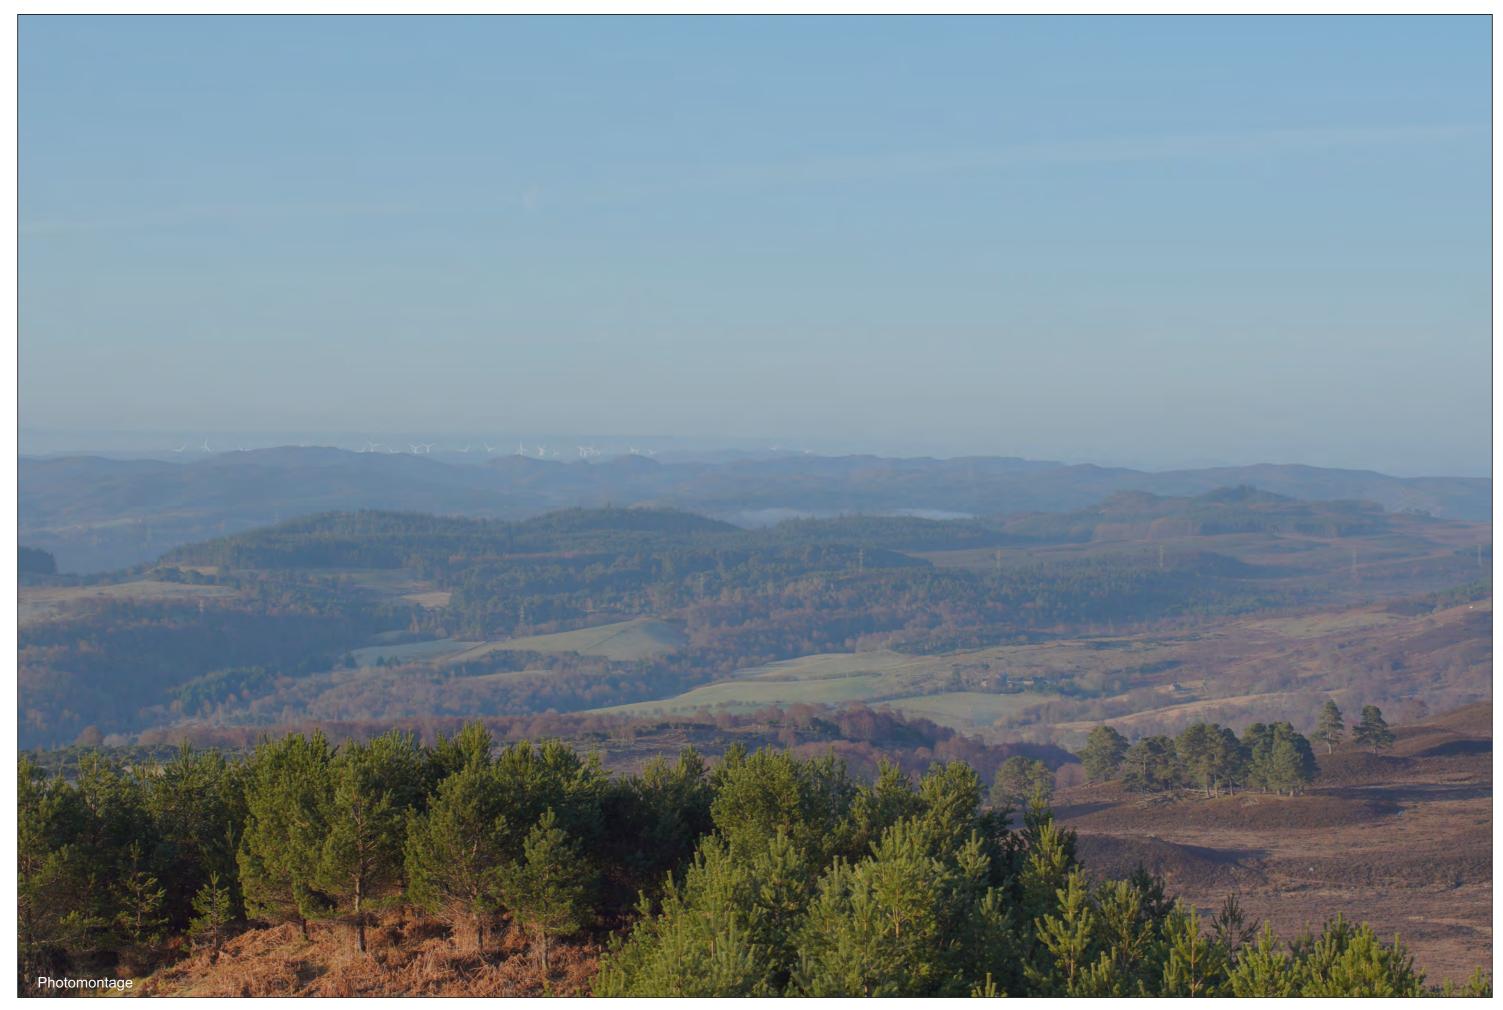

Drawing No. - 119009-D-8.52.4-1.0.0 Date - 04/08/2021

FIGURE 8.52.5 - VP 18: Track near Dun Fhamhair fort
This image should be viewed at a comfortable arms length (approx 500mm)

FIGURE 8.52.6 - VP 18: Track near Dun Fhamhair fort - Monochrome Analysis