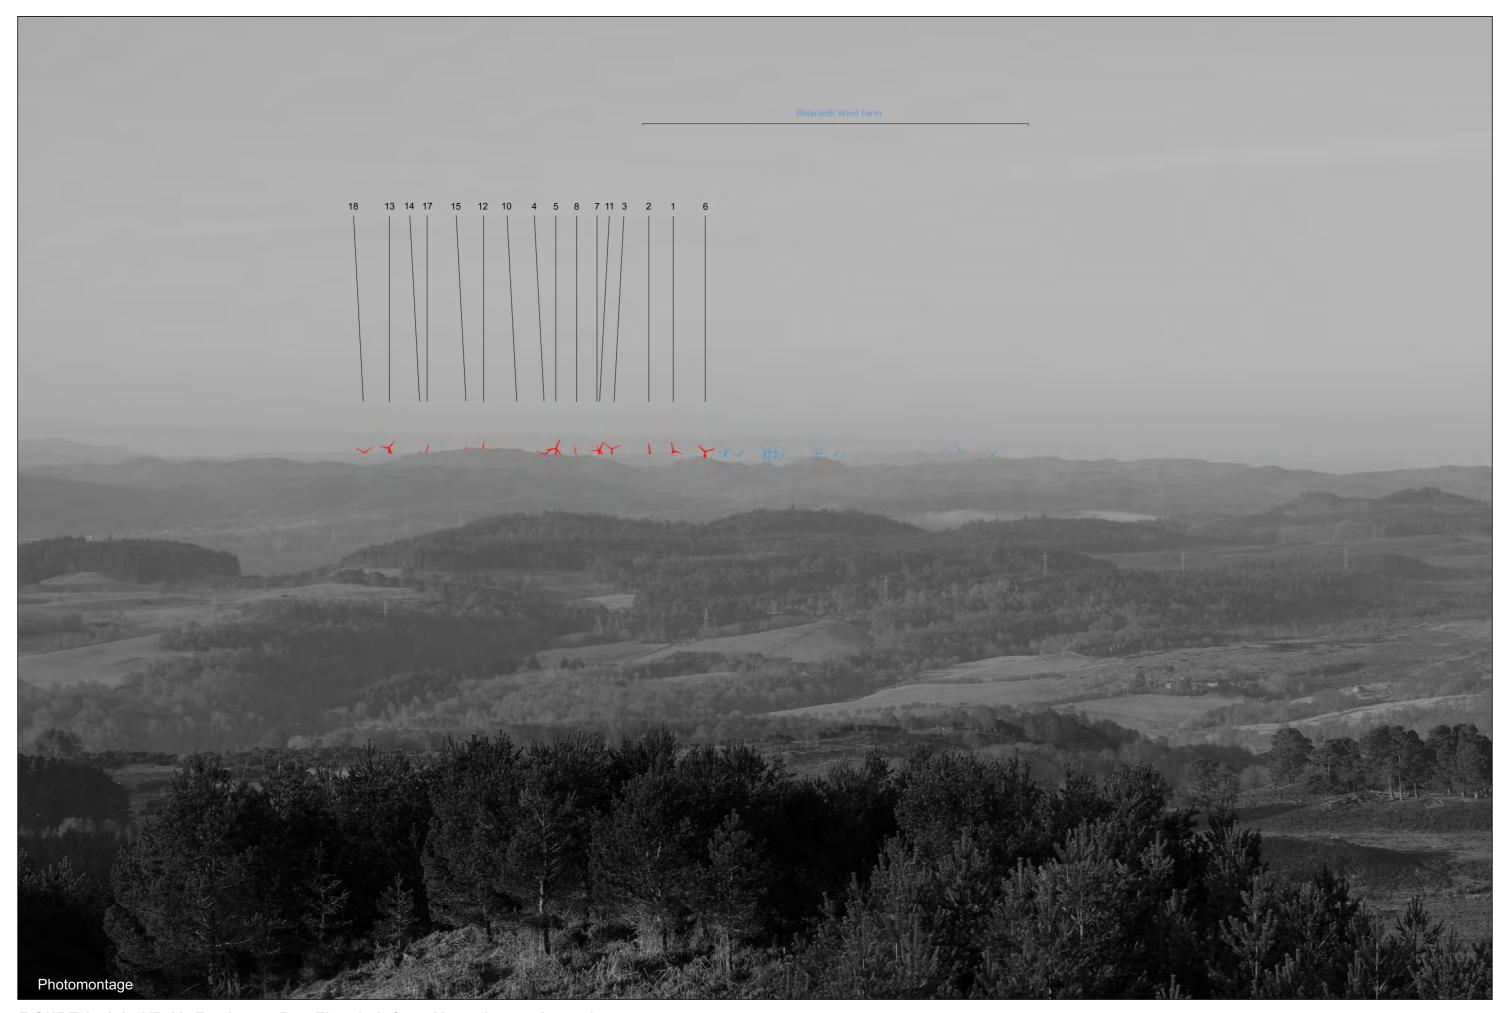

Drawing No. - 119009-D-8.52.4-1.0.0 Date - 04/08/2021

FIGURE 8.52.5 - VP 18: Track near Dun Fhamhair fort
This image should be viewed at a comfortable arms length (approx 500mm)

FIGURE 8.52.6 - VP 18: Track near Dun Fhamhair fort - Monochrome Analysis