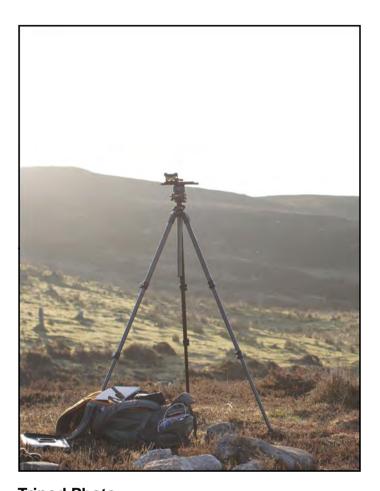

FIGURE 8.52.4 - VP 18: Track near Dun Fhamhair fort
When viewed at a comfortable arms length (approx. 500mm), this printed image is representative of our detailed central vision, but is not representative of scale and distance.

OS reference: 247262 E 846684 N Nearest visible turbine: 25.8km Ground level: 303.8m AOD Direction of view: 197.3° Camera: Sony A7RIII ILCE-7RM3 Focal length: 50mm Camera height: 1.5m Date: 03/04/2021 Time: 07:46

Drawing No. - 119009-D-8.52.4-1.0.0 Date - 04/08/2021

FIGURE 8.52.5 - VP 18: Track near Dun Fhamhair fort
This image should be viewed at a comfortable arms length (approx 500mm)

FIGURE 8.52.6 - VP 18: Track near Dun Fhamhair fort - Monochrome Analysis