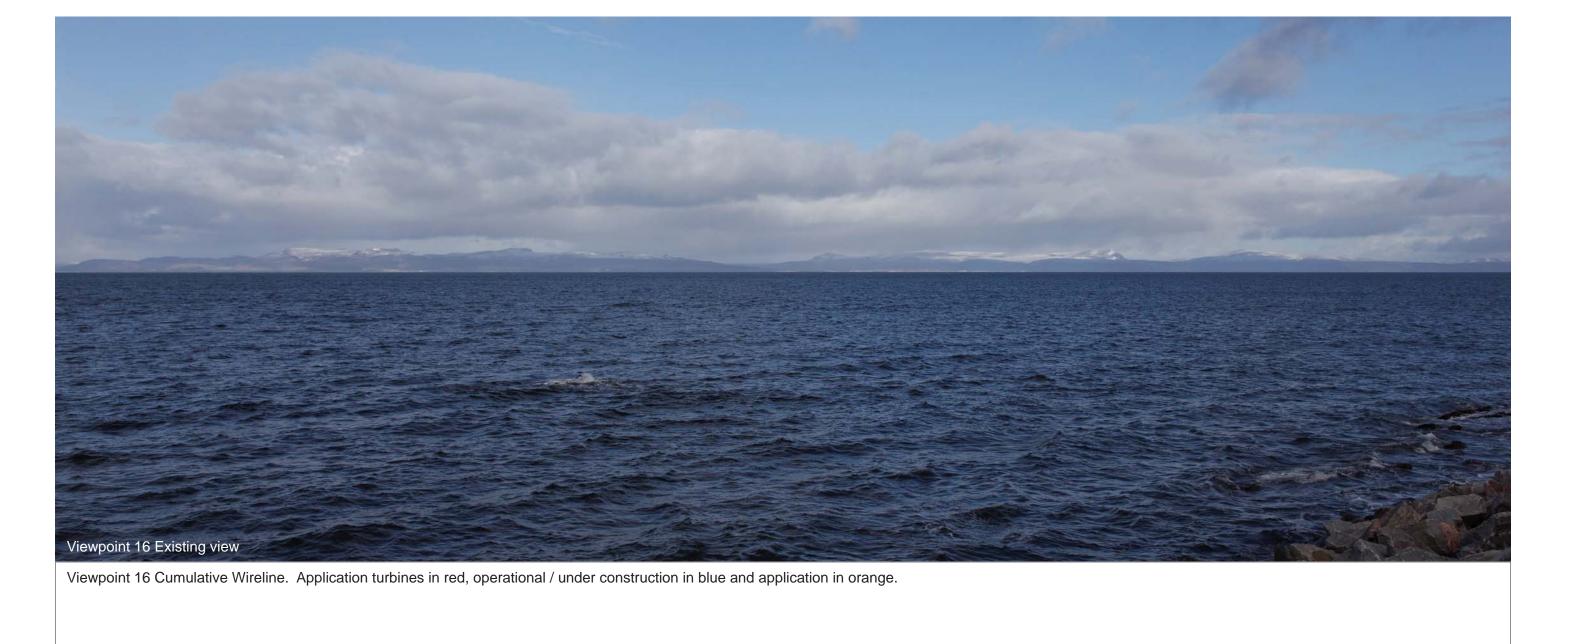

**Viewpoint 16: Portmahomack** 

Travel into Portmahomack on the B9165. Drive all the way through the village to the northern end of the road, where there is a large, roughly-surfaced parking/turning area that also gives access to several houses. The viewpoint is located on the western edge of this area, close to the rocky edging.

THC Viewpoint 16 **Portmahomack**Fig 7.49

Gordonbush Extension Wind Farm Environmental Statement Extent of 50mm single frame image

Viewpoint 16: Portmahomack

Distance to nearest turbine: 28.385km

Camera: EOS 5D II

Focal length: 50mm vertical (27°) x 28mm horizontal (65.5°)

Camera height: 1.5m

Date:04/03/15

Time: 12:22

Kilbraur (25.13km)

Gordonbush (29.28km)

Gordonbush Extn. (28.385km)

West Garty (28.76km)

Viewpoint 16: Portmahomack

Distance to nearest turbine: 28.385km

Camera: EOS 5D II

Focal length: 50mm

Camera height: 1.5m

Date: 04/03/15

Time: 12:21

Viewpoint 16: Portmahomack