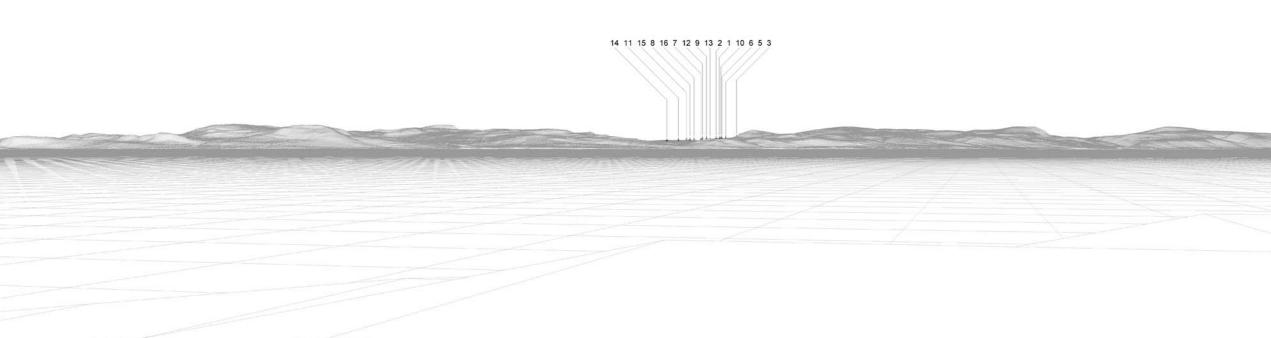

THC Viewpoint 16 **Portmahomack**Fig 7.49

Gordonbush Extension Wind Farm Environmental Statement Extent of 50mm single frame image

Viewpoint 16: Portmahomack

Distance to nearest turbine: 28.385km

Camera: EOS 5D II

Focal length: 50mm vertical (27°) x 28mm horizontal (65.5°)

Camera height: 1.5m

Date:04/03/15

Time: 12:22

Kilbraur (25.13km)

Gordonbush (29.28km)

Gordonbush Extn. (28.385km)

West Garty (28.76km)