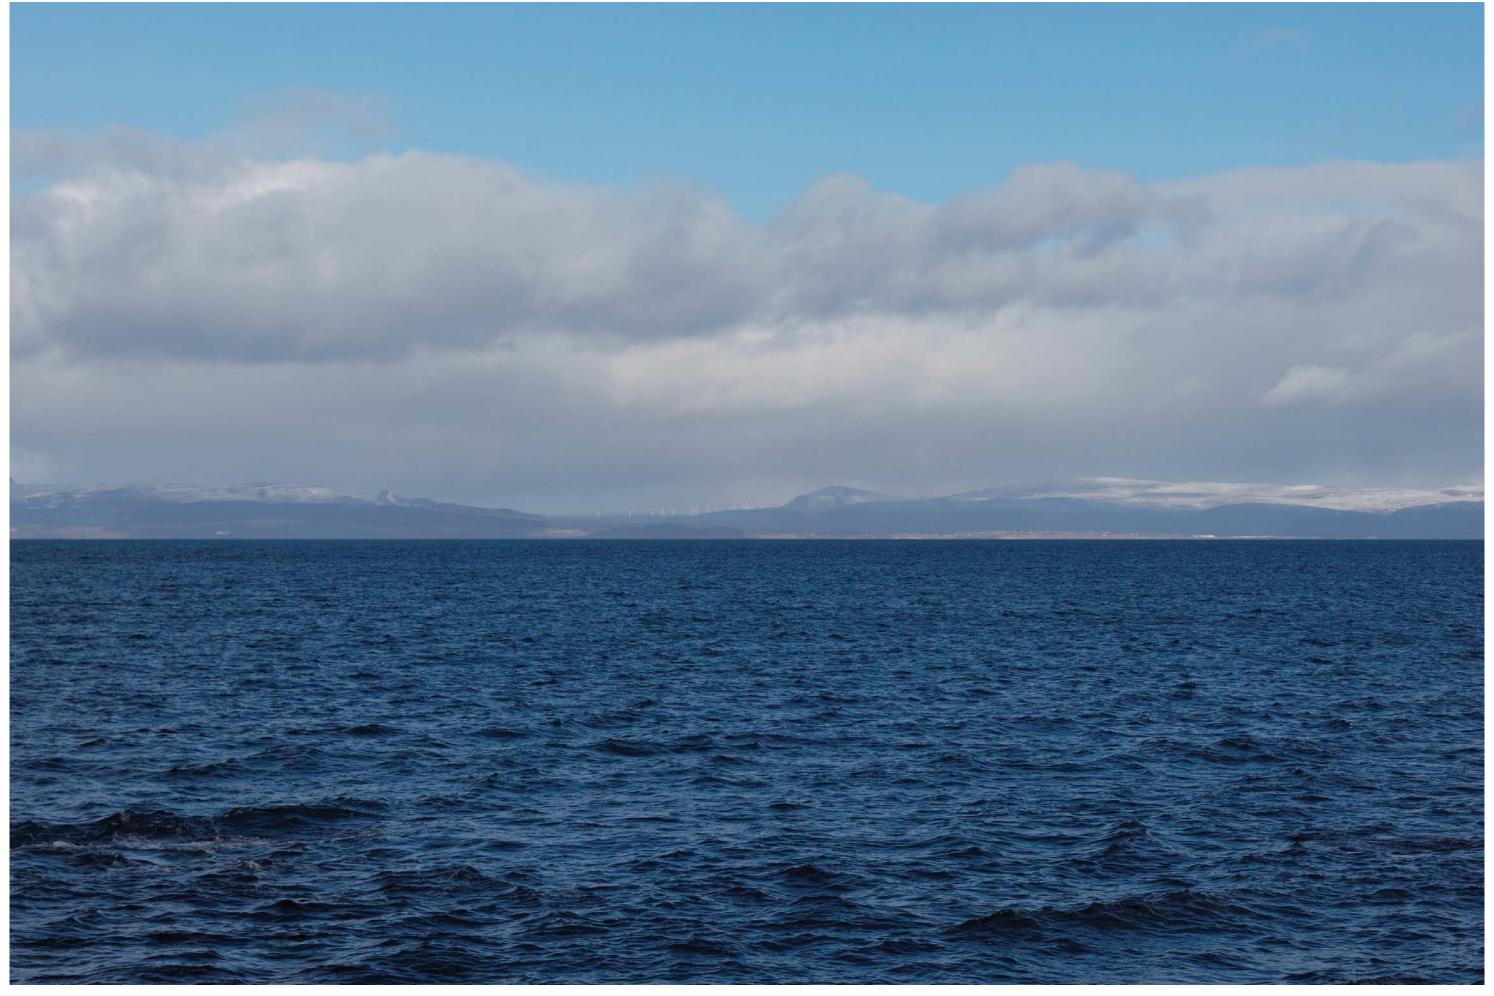

THC Viewpoint 16 **Portmahomack**Fig 7.49

Gordonbush Extension Wind Farm Environmental Statement Extent of 50mm single frame image

Viewpoint 16: Portmahomack

Distance to nearest turbine: 28.385km

Camera: EOS 5D II

Focal length: 50mm vertical (27°) x 28mm horizontal (65.5°)

Camera height: 1.5m

Date:04/03/15

Time: 12:22

Kilbraur (25.13km)

Gordonbush (29.28km)

Gordonbush Extn. (28.385km)

West Garty (28.76km)

Viewpoint 16: Portmahomack

Distance to nearest turbine: 28.385km

Camera: EOS 5D II

Focal length: 50mm

Camera height: 1.5m

Date: 04/03/15

Time: 12:21

Viewpoint 16: Portmahomack