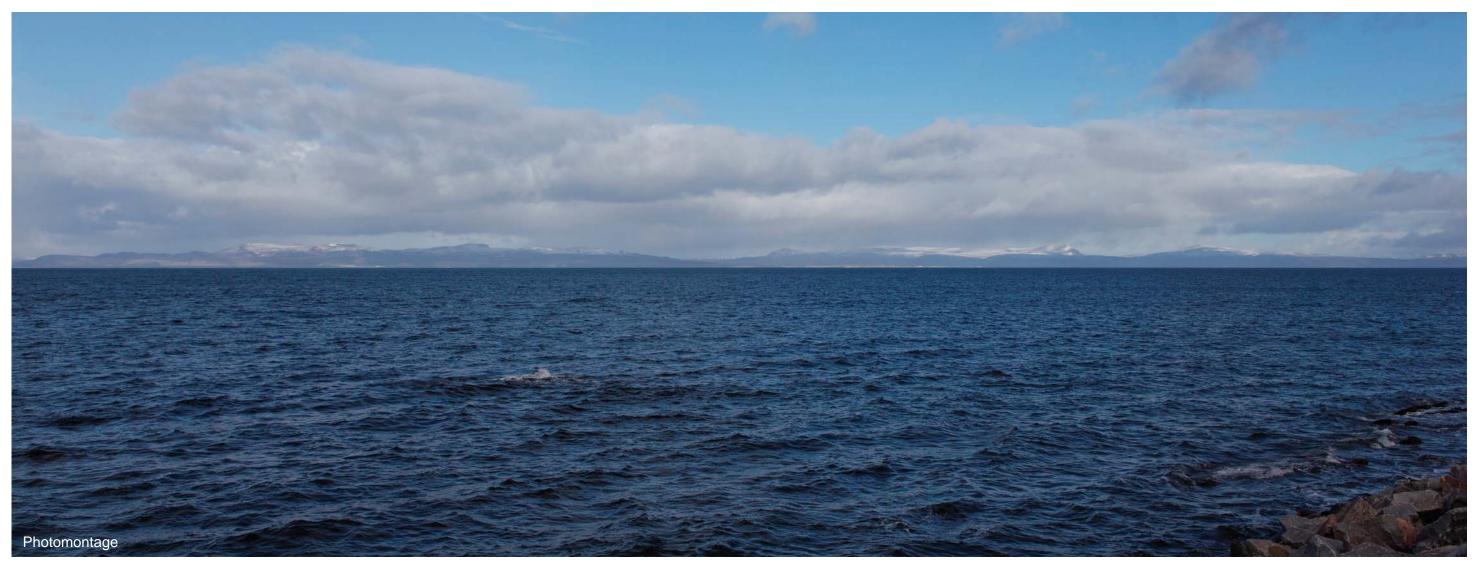

Viewpoint 16: Portmahomack

Distance to nearest turbine: 28.385km

Camera: EOS 5D II

Focal length: 50mm

Camera height: 1.5m

Date: 04/03/15

Time: 12:21

Viewpoint 16: Portmahomack