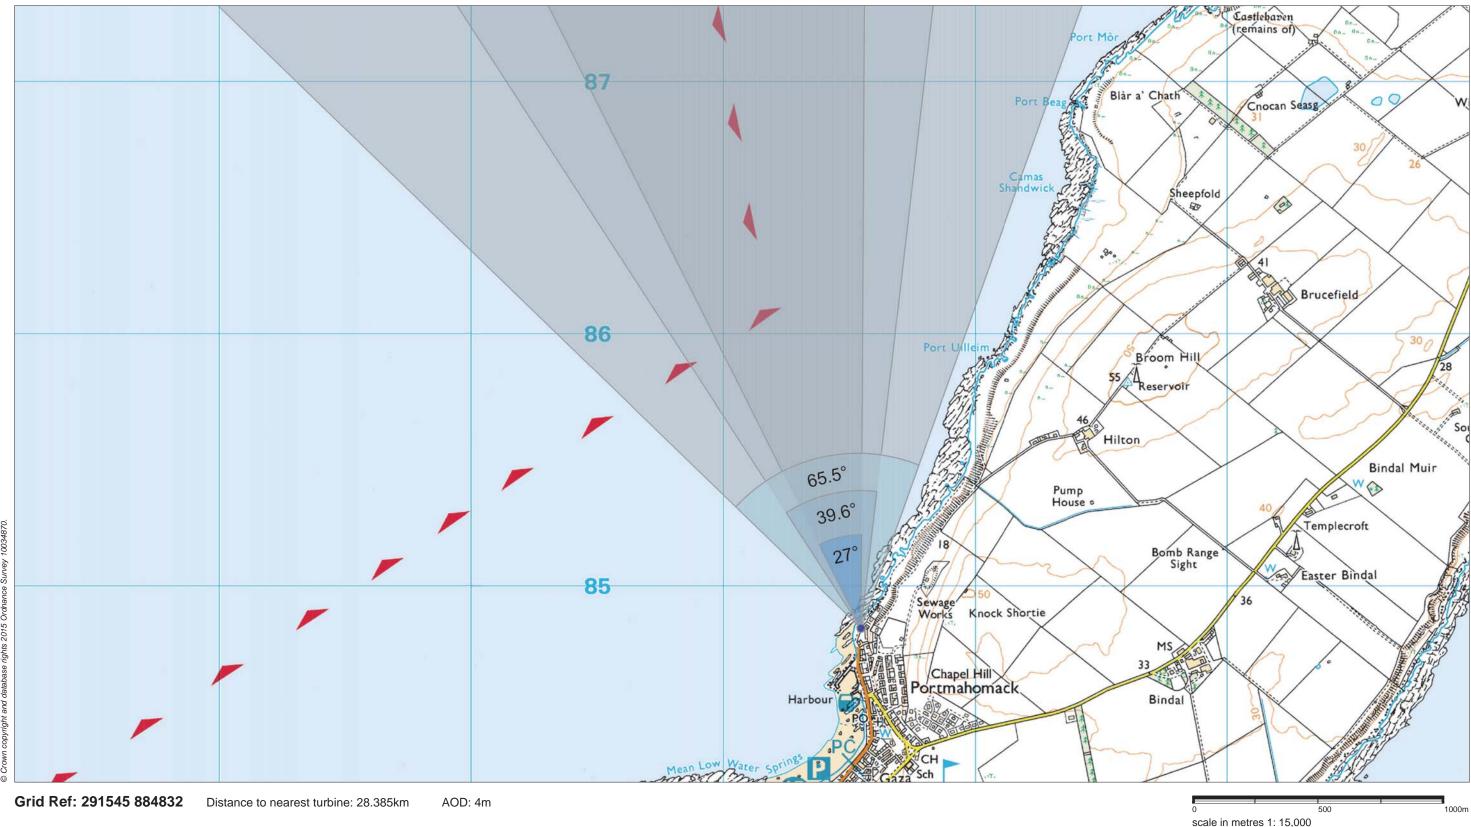

**Viewpoint 16: Portmahomack** 

Travel into Portmahomack on the B9165. Drive all the way through the village to the northern end of the road, where there is a large, roughly-surfaced parking/turning area that also gives access to several houses. The viewpoint is located on the western edge of this area, close to the rocky edging.

THC Viewpoint 16 **Portmahomack**Fig 7.49

Gordonbush Extension Wind Farm Environmental Statement Extent of 50mm single frame image

Viewpoint 16: Portmahomack

Distance to nearest turbine: 28.385km

Camera: EOS 5D II

Focal length: 50mm vertical (27°) x 28mm horizontal (65.5°)

Camera height: 1.5m

Date:04/03/15

Time: 12:22

Kilbraur (25.13km)

Gordonbush (29.28km)

Gordonbush Extn. (28.385km)

West Garty (28.76km)