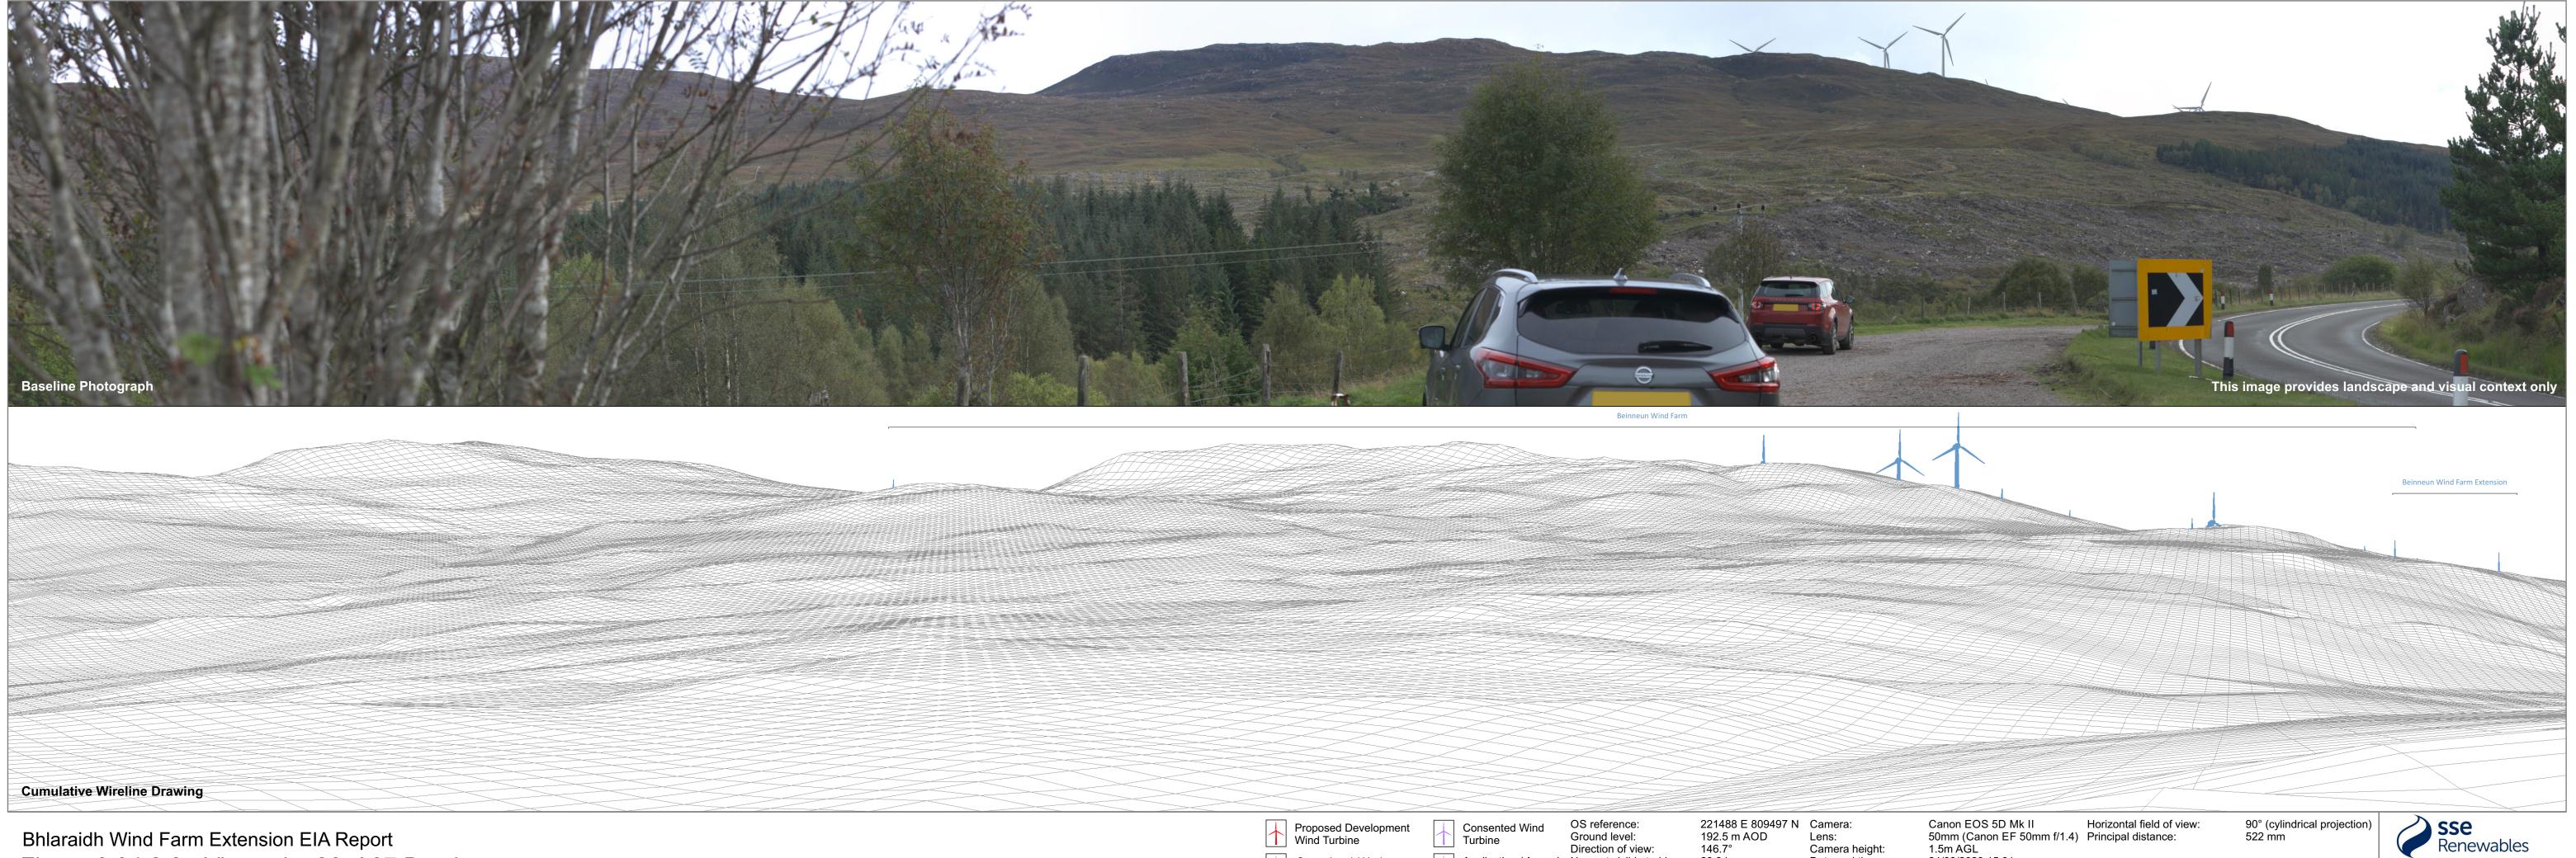

Drawing No. - 119009-D-8.34.2.1-1.0.0 Date - 05.08.2021

Figure 8.34.2.2 - Viewpoint 26: A87 Bun Loyne

|                                                  |                           | STAPPESS                            |                       | <b>人</b>                                                                              |                            |  |
|--------------------------------------------------|---------------------------|-------------------------------------|-----------------------|---------------------------------------------------------------------------------------|----------------------------|--|
|                                                  |                           |                                     |                       |                                                                                       |                            |  |
|                                                  |                           |                                     |                       |                                                                                       |                            |  |
|                                                  |                           |                                     |                       |                                                                                       |                            |  |
|                                                  |                           |                                     |                       |                                                                                       |                            |  |
|                                                  |                           |                                     |                       |                                                                                       |                            |  |
|                                                  |                           |                                     |                       |                                                                                       |                            |  |
|                                                  |                           |                                     |                       |                                                                                       |                            |  |
|                                                  |                           |                                     |                       |                                                                                       |                            |  |
|                                                  |                           |                                     |                       |                                                                                       |                            |  |
|                                                  |                           |                                     |                       |                                                                                       |                            |  |
|                                                  |                           |                                     |                       |                                                                                       |                            |  |
|                                                  |                           |                                     |                       |                                                                                       |                            |  |
|                                                  |                           |                                     |                       |                                                                                       |                            |  |
|                                                  |                           |                                     |                       |                                                                                       |                            |  |
|                                                  |                           |                                     |                       |                                                                                       |                            |  |
|                                                  |                           |                                     |                       |                                                                                       |                            |  |
|                                                  |                           |                                     |                       |                                                                                       |                            |  |
|                                                  |                           | OS reference:                       | 221488 E 809497 N     | Camera:                                                                               | Canon EOS 5D N             |  |
| Proposed Development<br>Wind Turbine             | Consented Wind<br>Turbine | Ground level:<br>Direction of view: | 192.5 m AOD<br>146.7° | Lens:                                                                                 | 50mm (Canon EF<br>1.5m AGL |  |
| Operational / Under<br>Construction Wind Turbine | Application / Appeal      |                                     | 20.3 km               | Camera height:<br>Date and time:                                                      | 24/09/2020 15:31           |  |
| Construction Wind Turbine                        | Wind Turbine              |                                     |                       | Note: A pitch angle of +4° has been appli<br>to the photo and wireline on this figure |                            |  |

Drawing No. - 119009-D-8.34.2.2-1.0.0 Date - 05.08.2021

asl