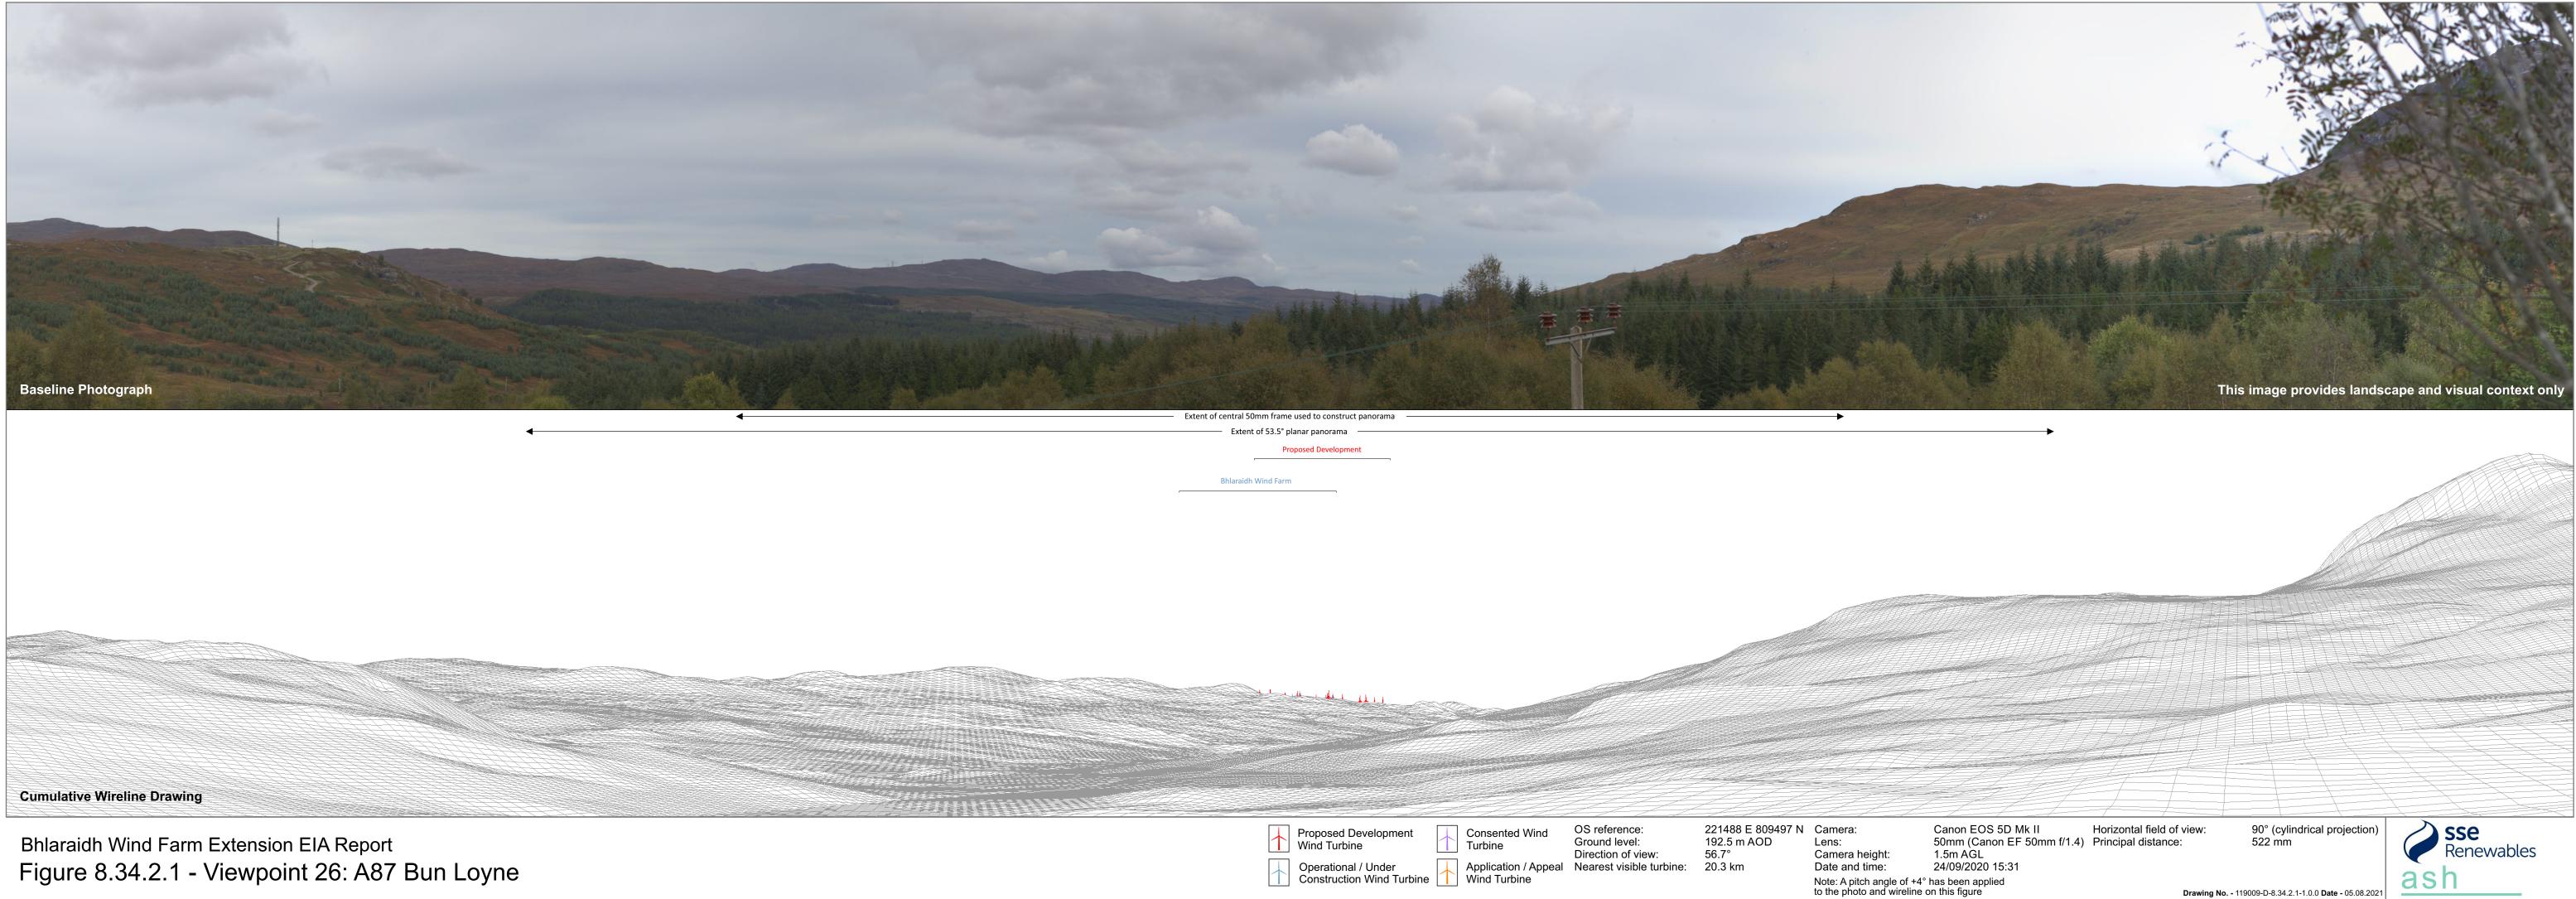

Figure 8.34.2.1 - Viewpoint 26: A87 Bun Loyne

| Proposed Development<br>Wind Turbine             | Consented Wind Turbine | OS reference:<br>Ground level:<br>Direction of view: | 221488 E 809497 N<br>192.5 m AOD<br>56.7° | Came<br>Lens:<br>Came |
|--------------------------------------------------|------------------------|------------------------------------------------------|-------------------------------------------|-----------------------|
| Operational / Under<br>Construction Wind Turbine | Application / Appeal   |                                                      | 20.3 km                                   | Date                  |
| Construction Wind Turbine                        | Wind Turbine           |                                                      |                                           | Note:                 |

Drawing No. - 119009-D-8.34.2.1-1.0.0 Date - 05.08.2021

Figure 8.34.2.2 - Viewpoint 26: A87 Bun Loyne

|                                                  |                           | STAPPESS                            |                       | <b>人</b>                                                                              |                            |  |
|--------------------------------------------------|---------------------------|-------------------------------------|-----------------------|---------------------------------------------------------------------------------------|----------------------------|--|
|                                                  |                           |                                     |                       |                                                                                       |                            |  |
|                                                  |                           |                                     |                       |                                                                                       |                            |  |
|                                                  |                           |                                     |                       |                                                                                       |                            |  |
|                                                  |                           |                                     |                       |                                                                                       |                            |  |
|                                                  |                           |                                     |                       |                                                                                       |                            |  |
|                                                  |                           |                                     |                       |                                                                                       |                            |  |
|                                                  |                           |                                     |                       |                                                                                       |                            |  |
|                                                  |                           |                                     |                       |                                                                                       |                            |  |
|                                                  |                           |                                     |                       |                                                                                       |                            |  |
|                                                  |                           |                                     |                       |                                                                                       |                            |  |
|                                                  |                           |                                     |                       |                                                                                       |                            |  |
|                                                  |                           |                                     |                       |                                                                                       |                            |  |
|                                                  |                           |                                     |                       |                                                                                       |                            |  |
|                                                  |                           |                                     |                       |                                                                                       |                            |  |
|                                                  |                           |                                     |                       |                                                                                       |                            |  |
|                                                  |                           |                                     |                       |                                                                                       |                            |  |
|                                                  |                           |                                     |                       |                                                                                       |                            |  |
|                                                  |                           | OS reference:                       | 221488 E 809497 N     | Camera:                                                                               | Canon EOS 5D N             |  |
| Proposed Development<br>Wind Turbine             | Consented Wind<br>Turbine | Ground level:<br>Direction of view: | 192.5 m AOD<br>146.7° | Lens:                                                                                 | 50mm (Canon EF<br>1.5m AGL |  |
| Operational / Under<br>Construction Wind Turbine | Application / Appeal      |                                     | 20.3 km               | Camera height:<br>Date and time:                                                      | 24/09/2020 15:31           |  |
| Construction Wind Turbine                        | Wind Turbine              |                                     |                       | Note: A pitch angle of +4° has been appli<br>to the photo and wireline on this figure |                            |  |