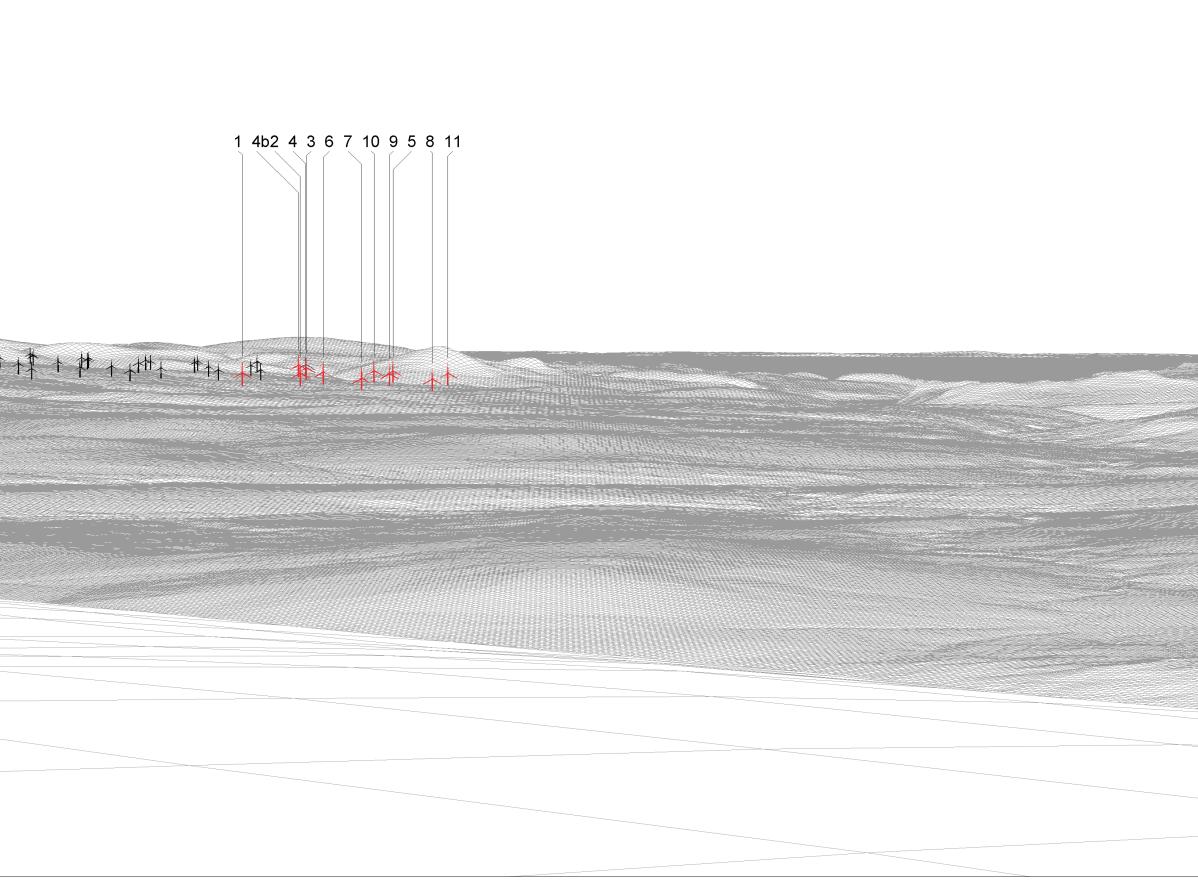

| 나 분나 가나<br>나 분나 가나<br>Wireline shows the Proposed Varied Development (Addendum) layout shown in red with the previous location of T4 shown in grey. |                                           | OS reference:<br>Elevation:<br>Direction of view:<br>Nearest turbine: | 269522 E 927232 N<br>702.5 m AOD<br>132°<br>19.619 km | Horizontal field of view:<br>Principal distance<br>Paper size:<br>Correct printed image size: | 53.5° (planar projection)<br>812.5 mm<br>841 x 297 mm (half A1)<br>820 x 260 mm |                        |            |                        |
|-----------------------------------------------------------------------------------------------------------------------------------------------------|-------------------------------------------|-----------------------------------------------------------------------|-------------------------------------------------------|-----------------------------------------------------------------------------------------------|---------------------------------------------------------------------------------|------------------------|------------|------------------------|
|                                                                                                                                                     |                                           | Wireline shows t                                                      | he Proposed Varied Deve                               | lopment (Addendum) lavout sho                                                                 | own in red with the previou                                                     | is location of T4 show | n in grev. |                        |
|                                                                                                                                                     |                                           |                                                                       |                                                       |                                                                                               |                                                                                 |                        |            |                        |
|                                                                                                                                                     |                                           |                                                                       |                                                       |                                                                                               |                                                                                 |                        |            |                        |
|                                                                                                                                                     |                                           |                                                                       |                                                       |                                                                                               |                                                                                 |                        |            |                        |
|                                                                                                                                                     |                                           |                                                                       |                                                       |                                                                                               |                                                                                 |                        |            |                        |
|                                                                                                                                                     |                                           |                                                                       |                                                       |                                                                                               |                                                                                 |                        |            |                        |
|                                                                                                                                                     |                                           |                                                                       |                                                       |                                                                                               |                                                                                 |                        |            |                        |
|                                                                                                                                                     |                                           |                                                                       |                                                       |                                                                                               |                                                                                 |                        |            |                        |
|                                                                                                                                                     |                                           |                                                                       |                                                       |                                                                                               |                                                                                 |                        |            |                        |
|                                                                                                                                                     |                                           |                                                                       |                                                       |                                                                                               |                                                                                 |                        |            |                        |
|                                                                                                                                                     | ↑ 桥 扑 ↑ <del>↓</del> ↑ ↓ † <sub>↓</sub> ↑ |                                                                       |                                                       |                                                                                               | and the second second second                                                    |                        |            |                        |
|                                                                                                                                                     |                                           |                                                                       |                                                       |                                                                                               |                                                                                 |                        |            | ┤┟╡╬╶ <sup>╋</sup> ╷┝┥ |
|                                                                                                                                                     |                                           |                                                                       |                                                       |                                                                                               |                                                                                 |                        |            |                        |
|                                                                                                                                                     |                                           |                                                                       |                                                       |                                                                                               |                                                                                 |                        |            |                        |
|                                                                                                                                                     |                                           |                                                                       |                                                       |                                                                                               |                                                                                 |                        |            |                        |
|                                                                                                                                                     |                                           |                                                                       |                                                       |                                                                                               |                                                                                 |                        |            |                        |

View flat at a comfortable arm's length. If viewing this image on a screen, enlarge to full screen height.

Figure: A7.14 Proposed Varied Development (Addendum) SNH Viewpoint 15: Ben Armine