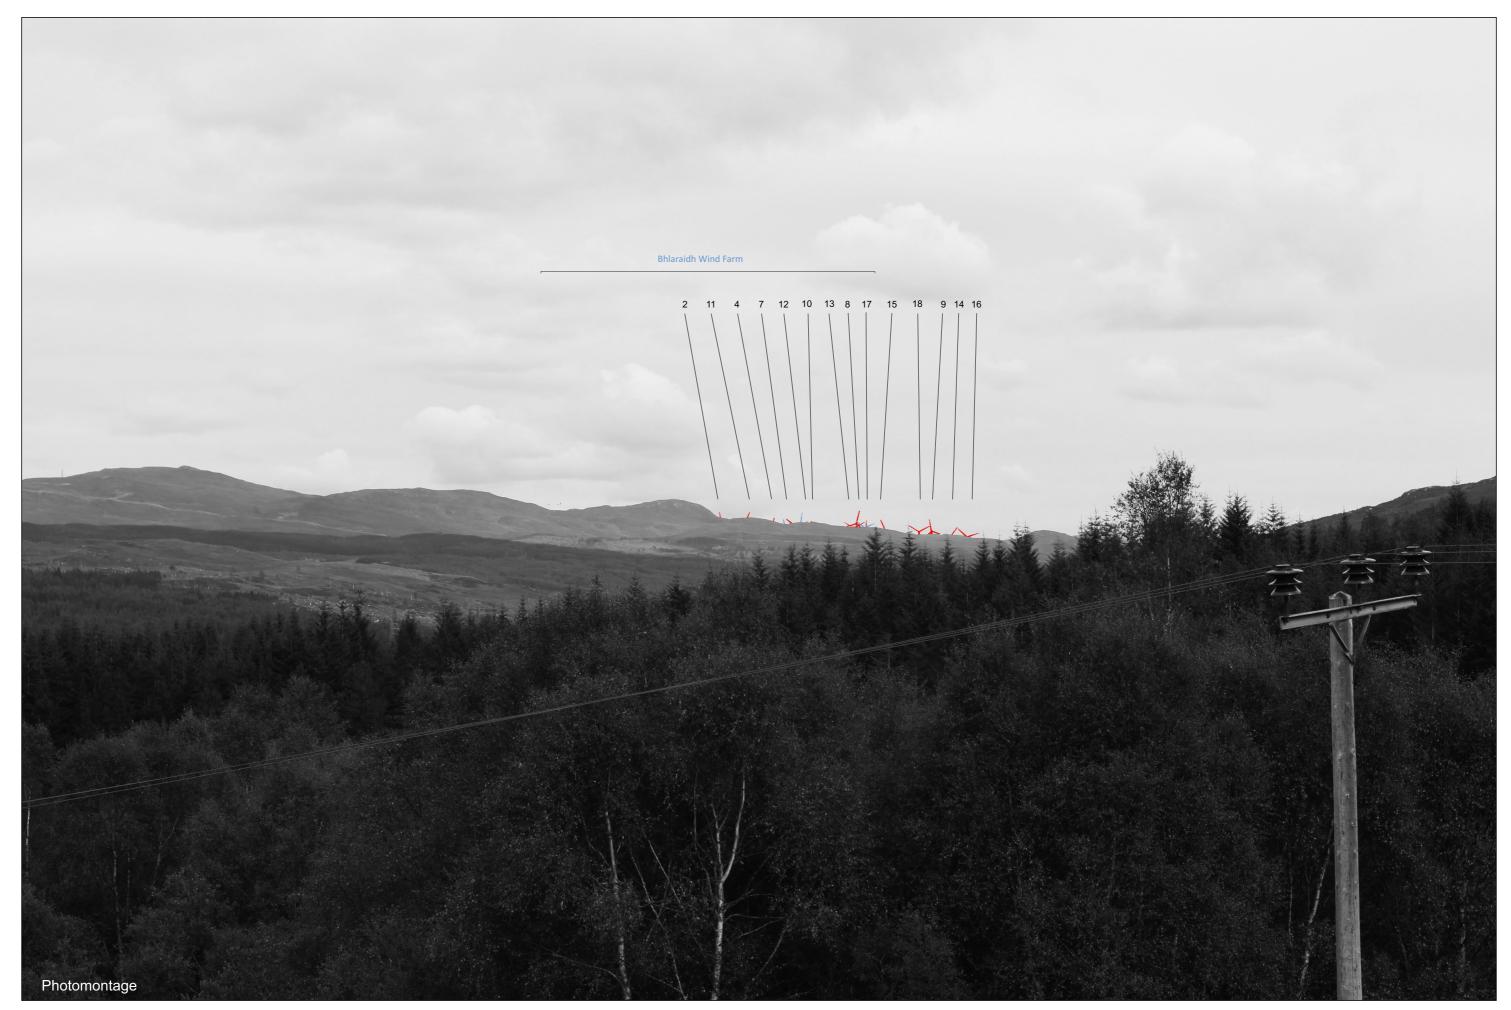

## IMAGE FOR VISUAL IMPACT ASSESSMENT

OS reference: 221488 E 809497 N Nearest visible turbine: 20.3km Ground level: 192.5m AOD Direction of view: 56.7° Camera: Canon EOS 5D Mk II Focal length: 75mm Camera height: 1.5m Date: 24/09/2020 Time: 15:31 Drawing No. - 119009-D-8.60.5-2.0.0 Date - 06/08/2021

OS reference: 221488 E 809497 N Nearest visible turbine: 20.3km Ground level: 192.5m AOD Direction of view: 56.7° Camera: Canon EOS 5D Mk II Focal length: 75mm Camera height: 1.5m Date: 24/09/2020 Time: 15:31 Drawing No. - 119009-D-8.60.6-1.0.0 Date - 04/08/2021