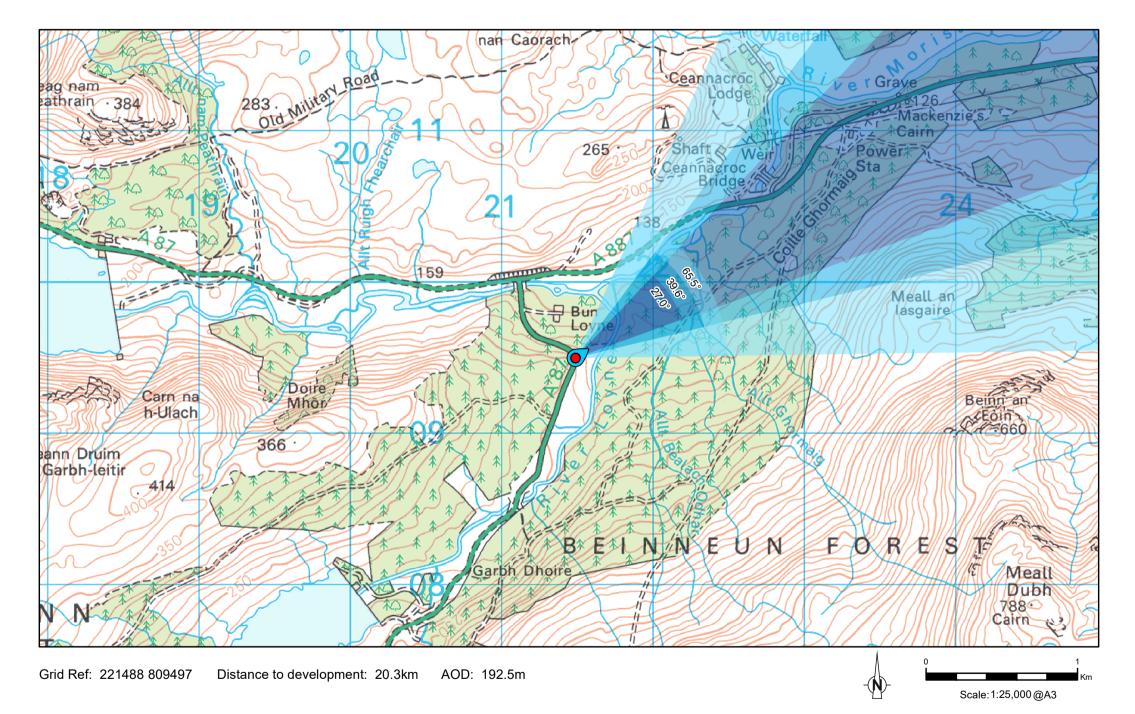

Travel south-west from Invermoriston along the A887 for approximately 20km, then turn onto the A87 at Bun Loyne and drive for around 700m, then pull over into a layby on the east (left) side of the road. The viewpoint is located in this layby.