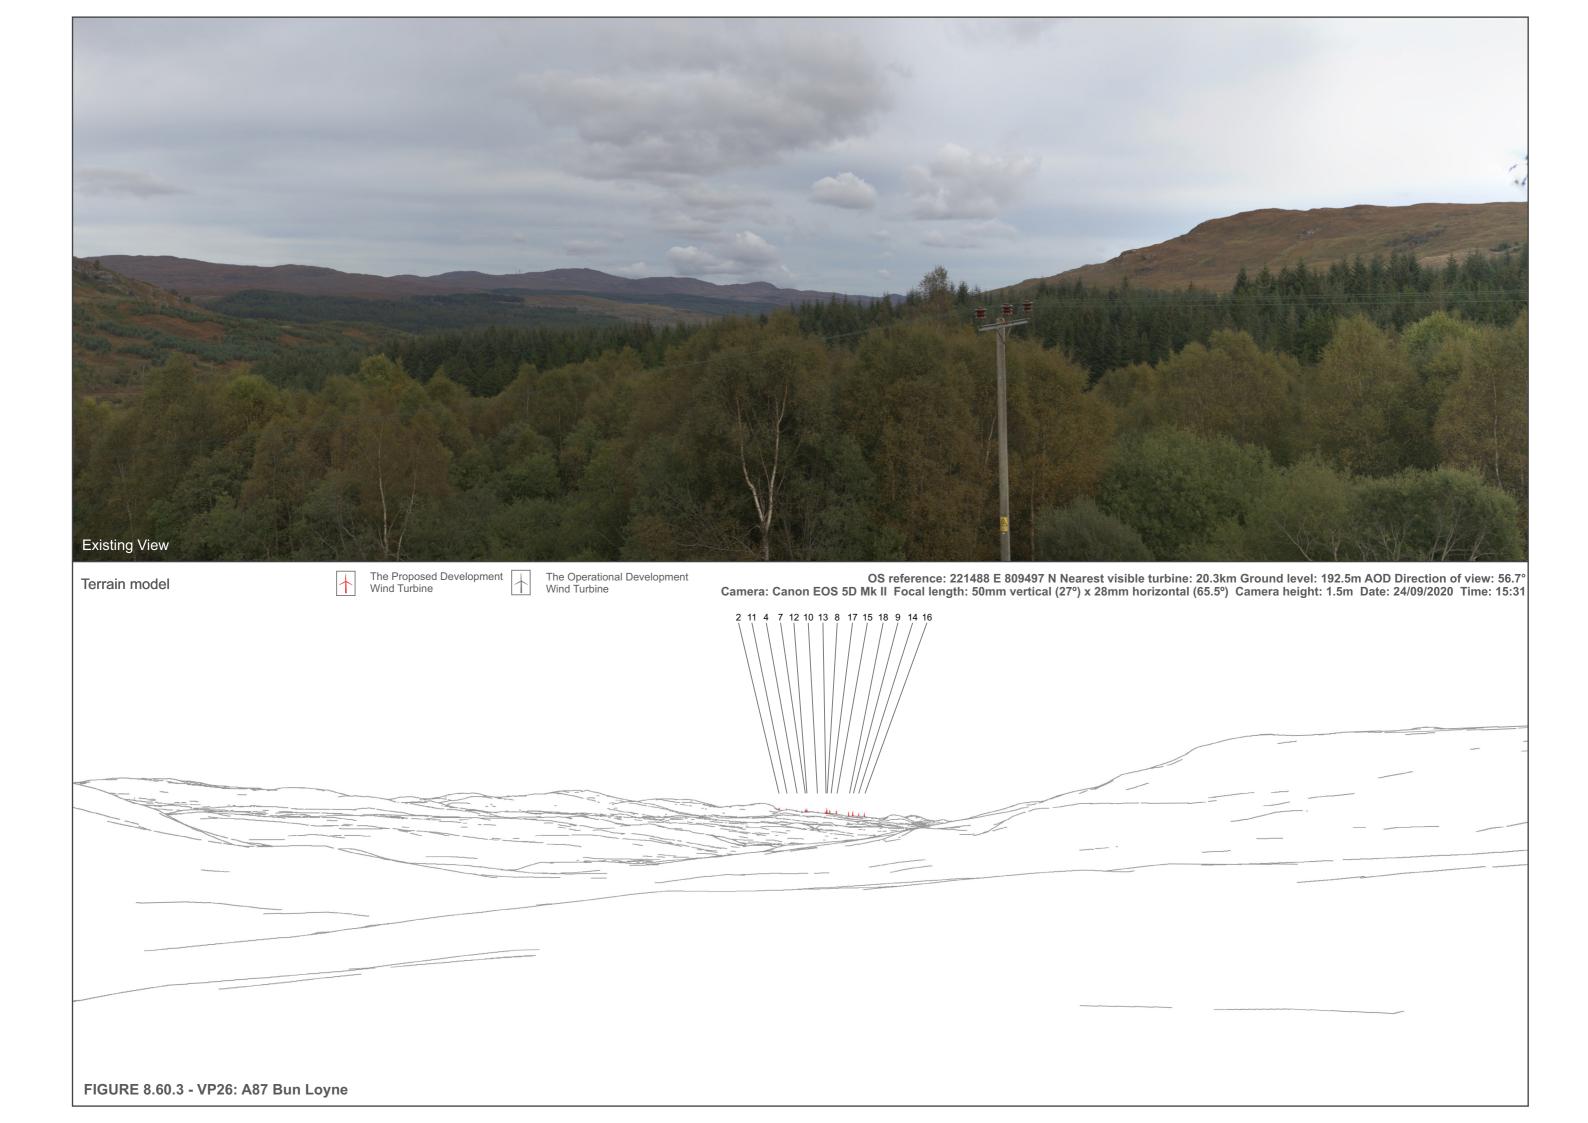

## FIGURE 8.60.4 - VP 26: A87 Bun Loyne

When viewed at a comfortable arms length (approx. 500mm), this printed image is representative of our detailed central vision, but is not representative of scale and distance.

OS reference: 221488 E 809497 N Nearest visible turbine: 20.3km Ground level: 192.5m AOD Direction of view: 56.7° Camera: Canon EOS 5D Mk II Focal length: 50mm Camera height: 1.5m Date: 24/09/2020 Time: 15:31 Drawing No. - 119009-D-8.60.4-2.0.0 Date - 06/08/2021