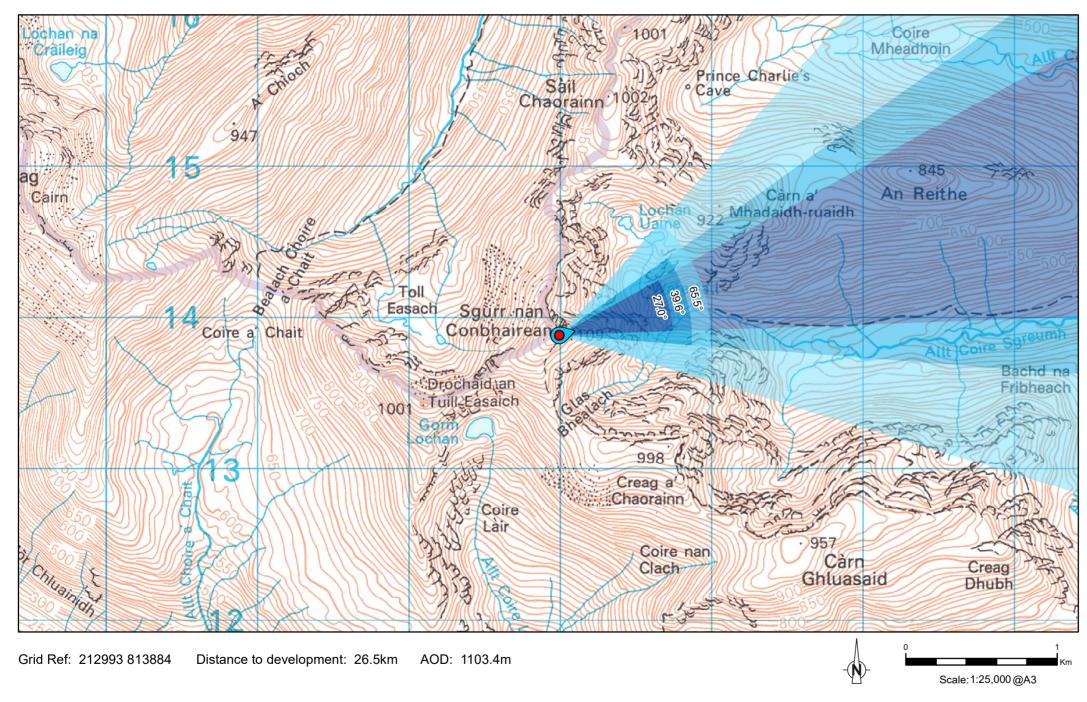

FIGURE 8.14.1 VIEWPOINT 13 - Sgùrr nan Conbhairean (15 Turbine Layout) Drawing No. - 121025-D-AIR-8.14.1 Revision - 1.0.0 Date - 04/03/2022