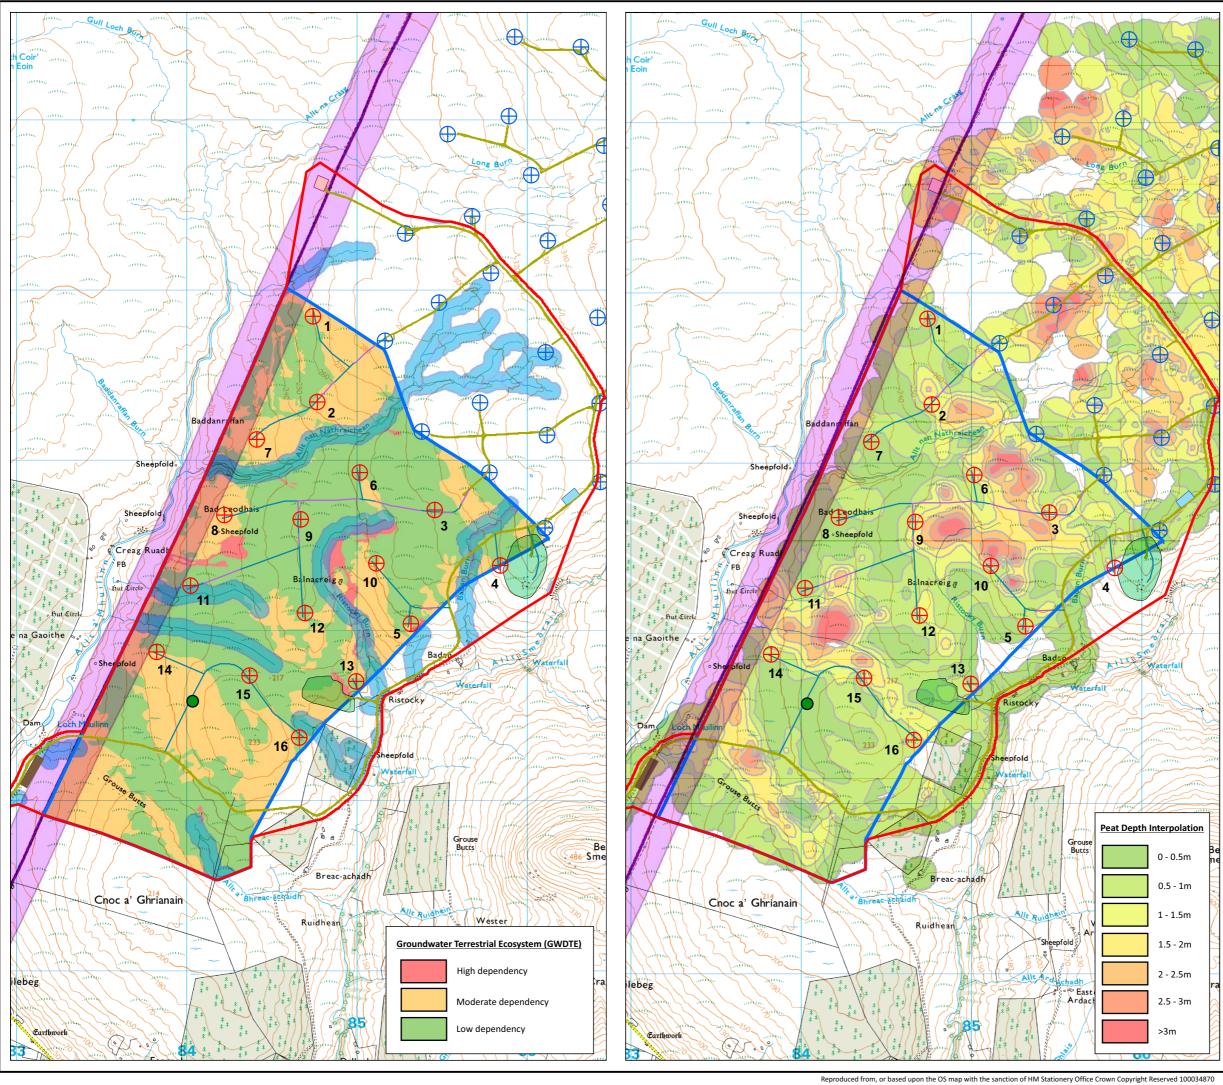

| esse                                        |                                                                           |
|---------------------------------------------|---------------------------------------------------------------------------|
| <u>ash</u>                                  |                                                                           |
| Кеу                                         |                                                                           |
|                                             | Site Boundary                                                             |
|                                             | Core Development Area                                                     |
| $\oplus$                                    | Proposed Wind Turbines                                                    |
| $\oplus$                                    | Existing Gordonbush Wind Turbines                                         |
| Access Tracks                               |                                                                           |
|                                             | Existing                                                                  |
|                                             | Float                                                                     |
|                                             | Cut                                                                       |
|                                             | Borrow Pits                                                               |
|                                             | Proposed Operations Building and Temporary<br>Construction Compound Area  |
|                                             | Proposed Batching Plant                                                   |
|                                             | Beauly-Dounreay 275kV Overhead Line buffer<br>(blade tip height + 10%)    |
| ſ                                           | 50m watercourse buffer (from watercourses visible on OS 1:50,000 mapping) |
|                                             |                                                                           |
|                                             |                                                                           |
|                                             |                                                                           |
|                                             |                                                                           |
|                                             |                                                                           |
|                                             |                                                                           |
|                                             |                                                                           |
|                                             |                                                                           |
|                                             |                                                                           |
|                                             |                                                                           |
|                                             |                                                                           |
| N<br>Scale 1:25,000 @ A3                    |                                                                           |
|                                             | 0.25 0.5<br>Kilometers                                                    |
|                                             |                                                                           |
|                                             |                                                                           |
| Figure 3.2<br>Constraints and Opportunities |                                                                           |
| Gordonbush Extension Wind Farm              |                                                                           |