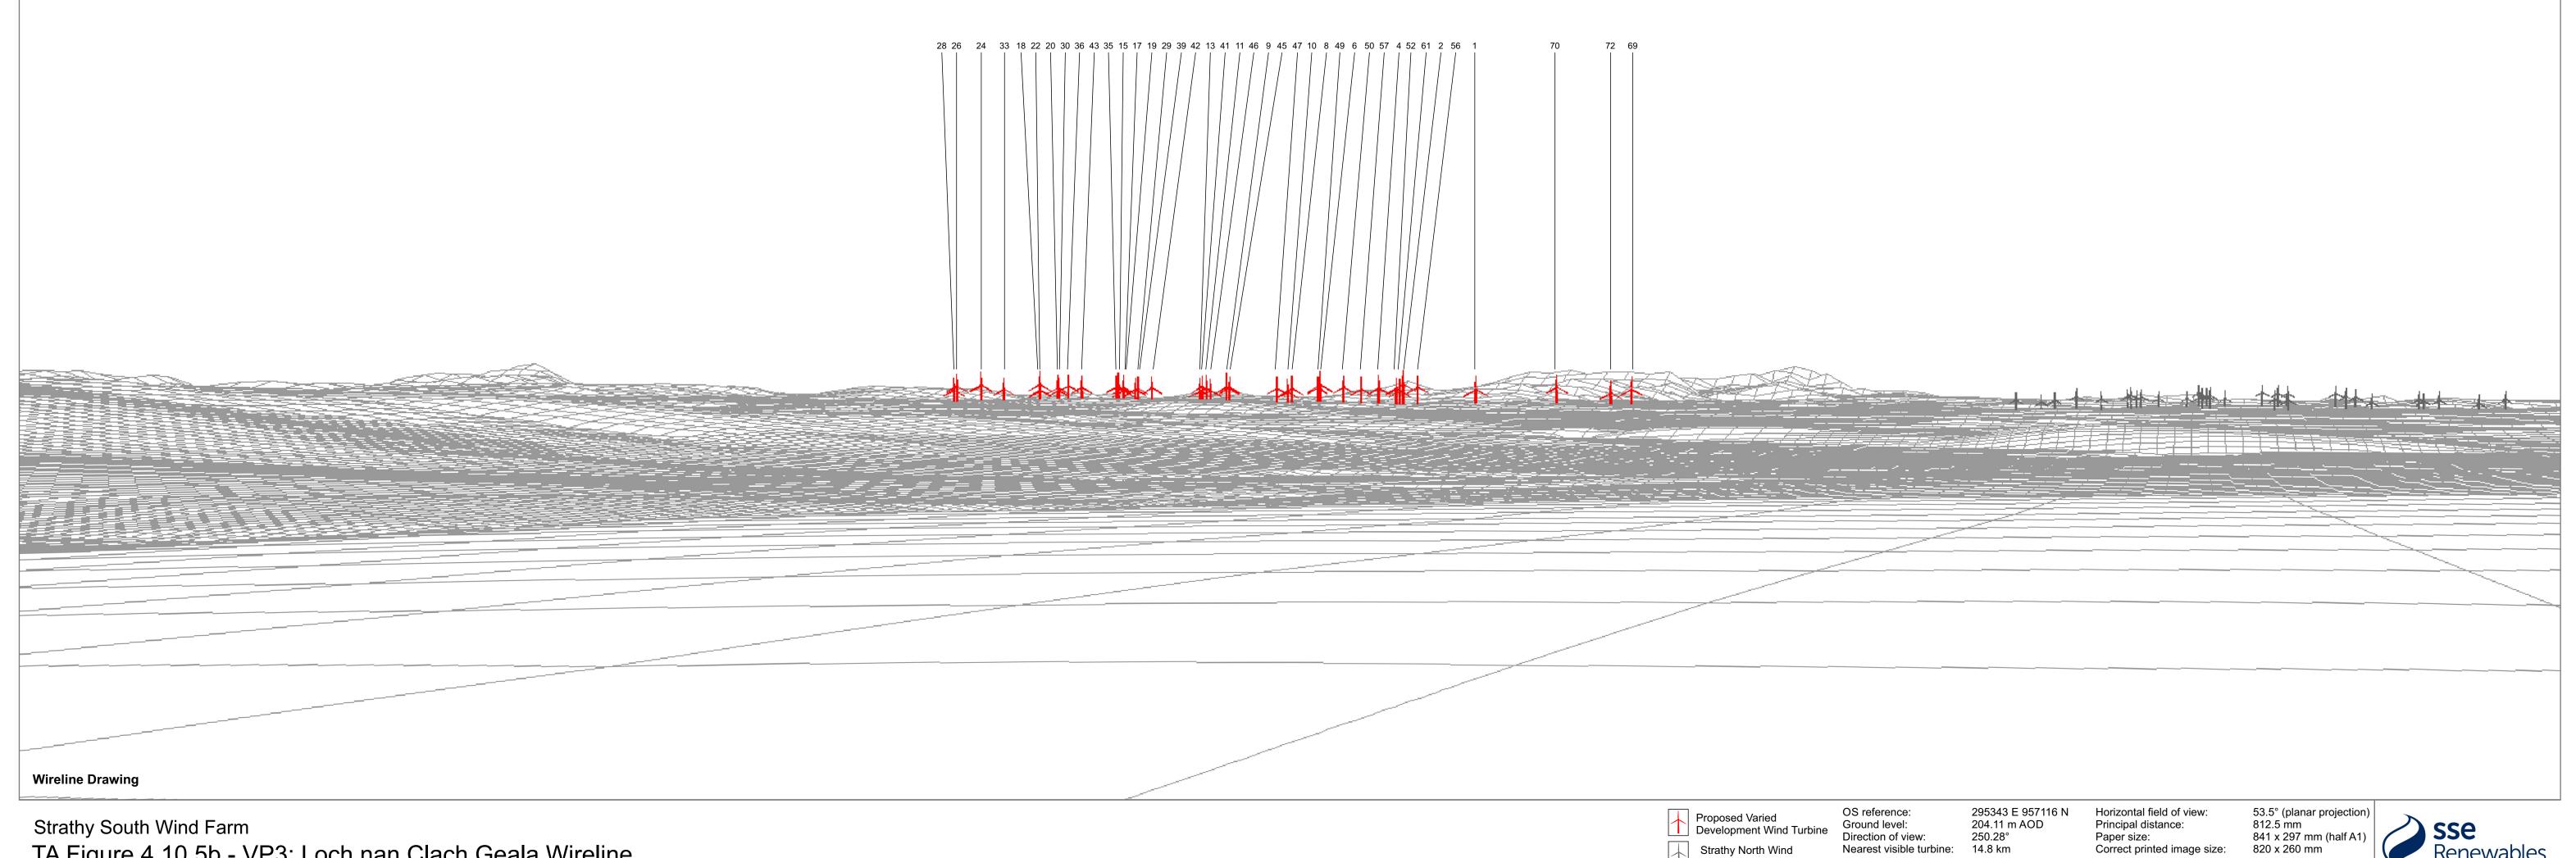

Strathy South Wind Farm TA Figure 4.10.5b - VP3: Loch nan Clach Geala Wireline Proposed Varied
Development Wind Turbine Strathy North Wind Farm Turbine

Horizontal field of view: 53.5° (planar projection)
Principal distance: 812.5 mm
Paper size: 841 x 297 mm (half A1)
Correct printed image size: 820 x 260 mm

Drawing No. - 119008-D-TA4.10.5b-1.0.0 Date - 22/06/2020

Strathy South Wind Farm TA Figure 4.10.5c - VP3: Loch nan Clach Geala Photomontage Direction of view:

250.28° Nearest visible turbine: 14.8 km

1.5m AGL Camera height: 26/07/2019 12:35\* Date and time: